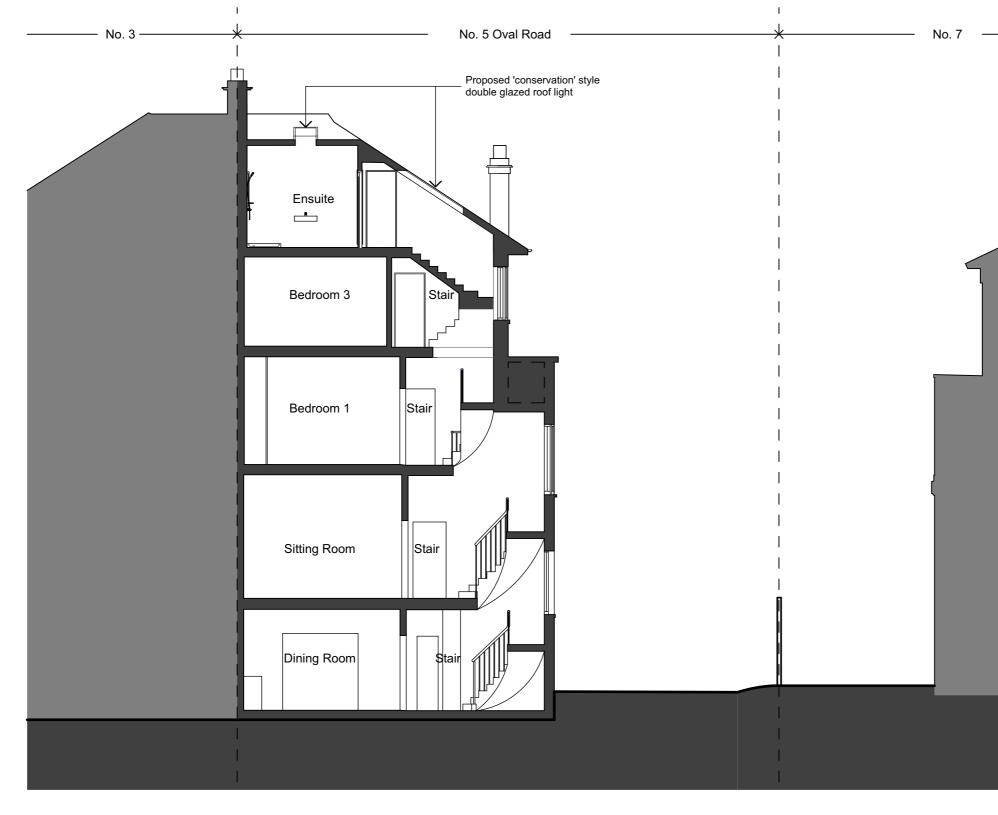

SKYLIGHT OPTION

| RLES DOE ARCHITECTS | 3 The Square<br>Richmond | Tel: +44 (0) 20 8948 4200 | ALTERATIONS                   | Title                 | Scale | 1:100 @ <i>A</i> |
|---------------------|--------------------------|---------------------------|-------------------------------|-----------------------|-------|------------------|
|                     | Surrey TW9 1DY           | Fax: +44 (0) 20 8948 4201 | 5 OVAL ROAD<br>LONDON NW1 7EA | PROPOSED - SECTION AA | Date  | MAY 20           |

PROPOSED - SECTION AA

1:100

ISSUE - FOR PLANNING APPROVAL

@ A3

Project

1435

2017

Drawing No. TP-104 / A