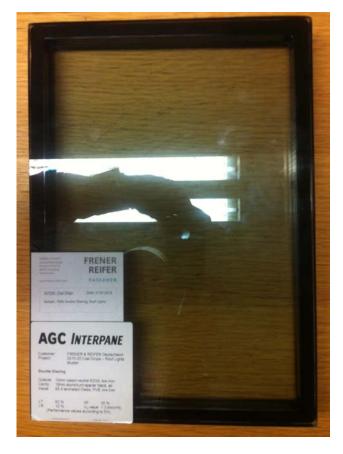

Rooflight Double Glazing sample available to view;

Outside: 10mm ipasol neutral 62/29, low iron Cavity; 16mm aluminium-spacer black, air Inside; 88.4 laminated glass, PVB, low iron

Data sheet attached

Purpose: