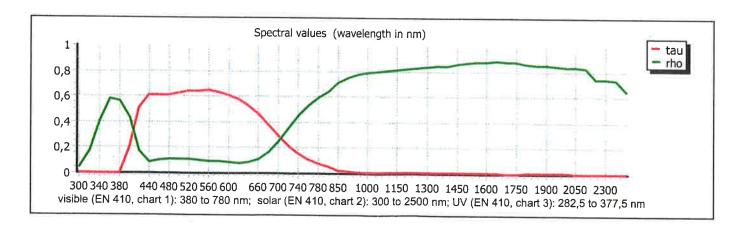

### Transmittance, reflectance, absorption

 $\mathbf{p}_{\mathsf{v}} =$ 0,10 (external light reflectance)

 $\mathbf{\rho}'_{V} = 0.11$  (internal light reflectance)

 $\mathbf{p}_{e} = 0.44$  (external solar direct reflectance)

 $\mathbf{p}_{\mathbf{p}}' = 0.34$  (internal solar direct reflectance)

 $T_{UV} =$ **0,00** (ultraviolet transmittance)

**0,62** (light transmittance)

T\_ = **0,27** (solar direct transmittance)

 $R_a =$ 90 (genaral colour rendering index)

 $\mathbf{q}_{e}$  1 = 0,28; 3 = 0,01 (solar direct absorptance)

#### **EN 410**

EN 13363-2

0,34 (Shading Coefficient, g/0,87)

b-Factor = 0,37 (VDI 2078, g/0,80)

**0,02** (secondary internal heat transfer factor)

0,30 (total solar energy transmittance (solar factor))

**EN 673** Installation angle = 90° vertical