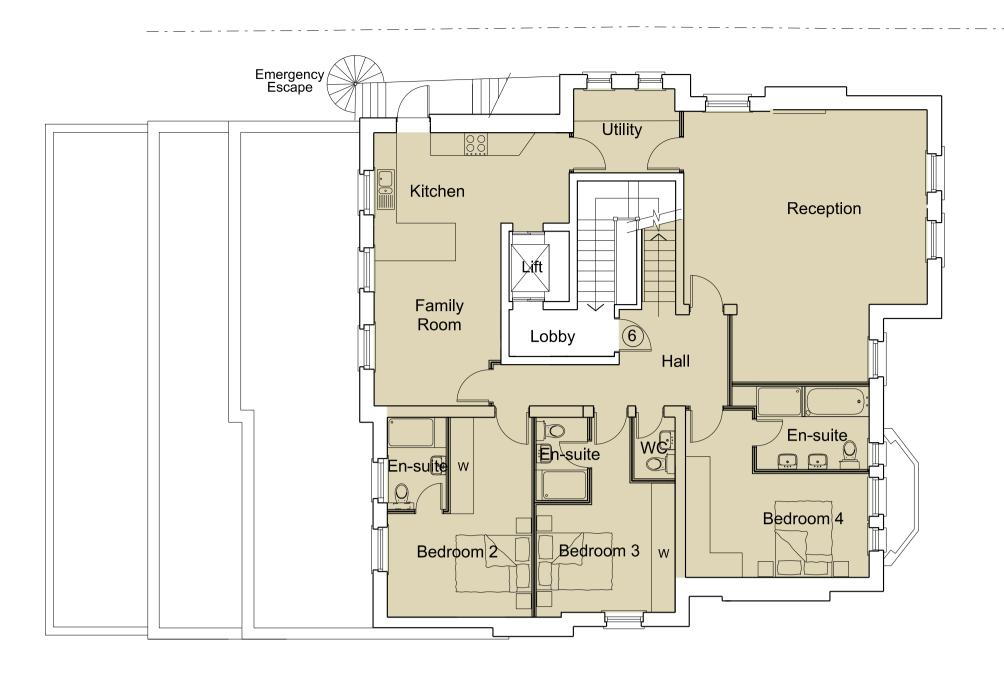

Proposed Second Floor Plan

Proposed Ground Floor Plan

Reception

Proposed Lower Ground Floor Plan Scale 1:100 @ A1

Do not scale from this drawing except for Planning puroposes.

Work from figured dimensions only.

All dimensions to be checked on site prior to commencement of work.

For Gross Internal Areas refer to separate Schedule of Areas

Project:

Proposed Extension and Internal Alterations and Refurbishment of 49 Fitzjohn's Avenue London NW3 6PH

Title: Proposed Lower Ground, Ground First & Second Floor Plans

Scale: 1:100 @ A1 Mar 2015