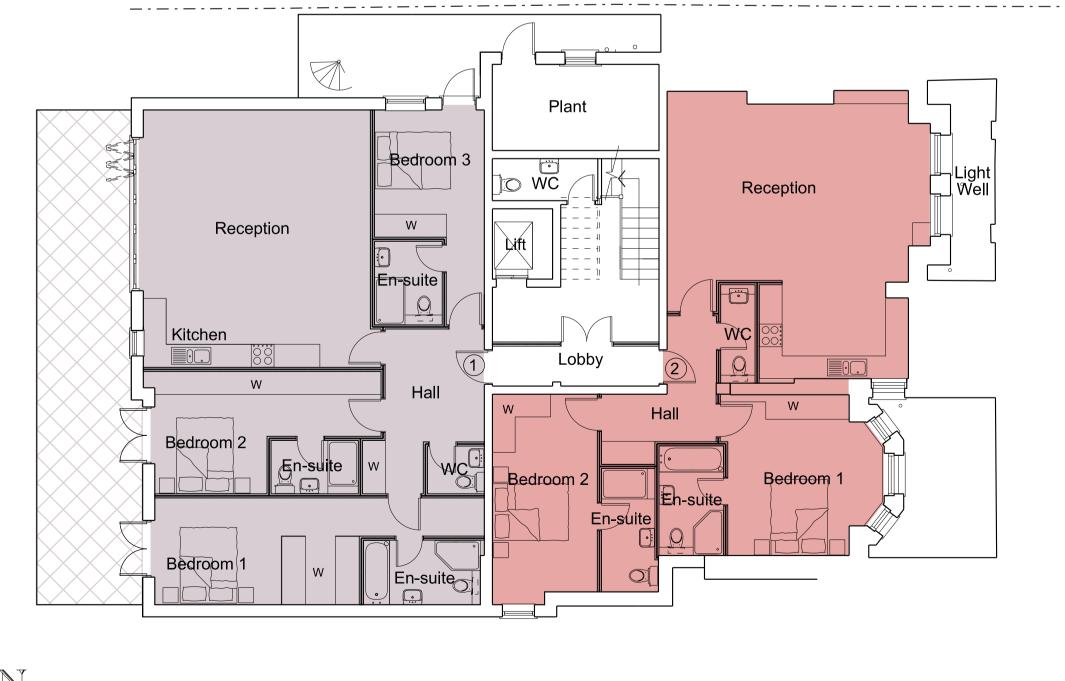

Proposed Second Floor Plan

Proposed Ground Floor Plan

Reception

Proposed Lower Ground Floor Plan Scale 1:100 @ A1

Do not scale from this drawing except for Planning puroposes.

Work from figured dimensions only.

All dimensions to be checked on site prior to commencement of work.

For Gross Internal Areas refer to separate Schedule of Areas

Project:

Proposed Extension and Internal Alterations and Refurbishment of 49 Fitzjohn's Avenue London NW3 6PH

Title: Proposed Lower Ground, Ground First & Second Floor Plans

Scale: 1:100 @ A1 Mar 2015