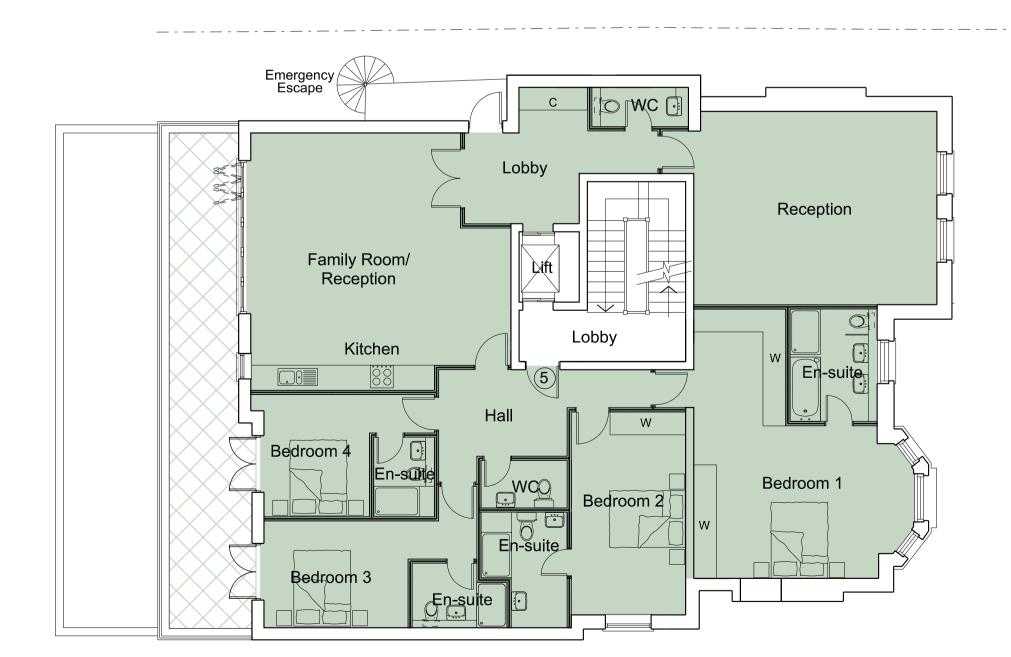

Proposed Second Floor Plan

Proposed Ground Floor Plan

Reception

Proposed Lower Ground Floor Plan Scale 1:100 @ A1

Do not scale from this drawing except for Planning puroposes.

Work from figured dimensions only.

All dimensions to be checked on site prior to commencement of work.

For Gross Internal Areas refer to separate Schedule of Areas

Project:

Proposed Extension and Internal Alterations and Refurbishment of 49 Fitzjohn's Avenue London NW3 6PH

Title: Proposed Lower Ground, Ground First & Second Floor Plans

Scale: 1:100 @ A1 Mar 2015