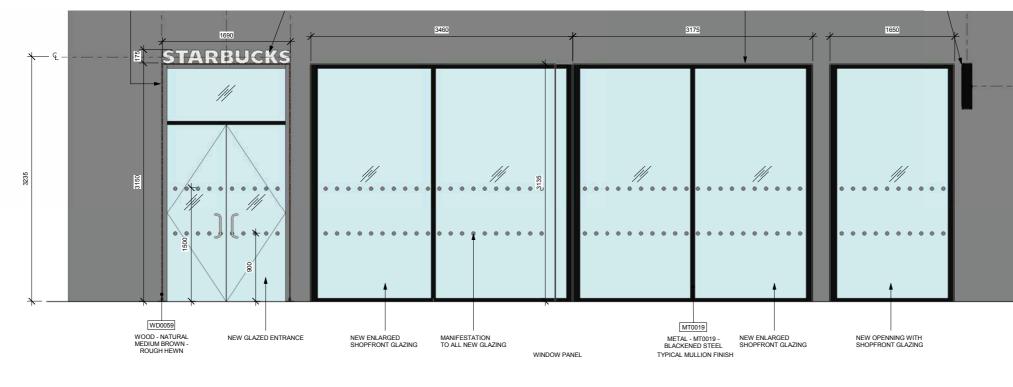

Front Elevation - 1:50

0 250 500 1250 Scale 1: 50 @ A3

2500

| NIS SIGNS (LEICESTER) LTD<br>65 OAKLAND ROAD, LEICESTER, LE2 6AN.<br>Tel: 0116 270 6228. Fax: 0116 270 3347<br>Email: info@signs-nis.co.uk<br>Web: www.signs-nis.co.uk | Client: Starbucks Coffee                                            | Drawing No: 17-566 - Starbucks - Swiss Cottage       |             | Rev No: Rev O         | Revision Notes: 0) Initial issue |
|------------------------------------------------------------------------------------------------------------------------------------------------------------------------|---------------------------------------------------------------------|------------------------------------------------------|-------------|-----------------------|----------------------------------|
|                                                                                                                                                                        | Address: 143-145 Finchey Road<br>Swiss Cottage<br>London<br>NW3 6JJ | Job Location: universal/jobs/Starbucks/Swiss Cottage |             | Scale: As stated @ A3 |                                  |
|                                                                                                                                                                        |                                                                     | Drawn By: AH                                         | Checked By: | Date: 26/07/2017      |                                  |