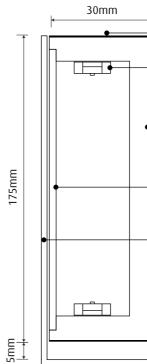

## Section Through - NTS

**1 Off LED Illuminated Letters - 1:10** 30mm deep Internally illuminated LED Wordmark consisting of acrylic letters with black vinyl returns, mounted to folded aluminium back plates and fixed to the top of the metal box framework.

|   | - Black vinyl returns         |
|---|-------------------------------|
|   | - Ribbon LED's                |
| • | - 30mm LED Acrylic            |
|   | - Aluminium letter back       |
|   | - Folded Aluminium back plate |
|   |                               |
|   |                               |

5mm

310mm

915mm 0/all Width

All site dimensions to be verified prior to manufacture. Do not scale from this drawing Copyright 2010. This document is the property of Nis Signs (Leicester) Ltd and must not be used, reproduced or disclosed to any persons without the written consent of Nis Signs (Leicester) Ltd.