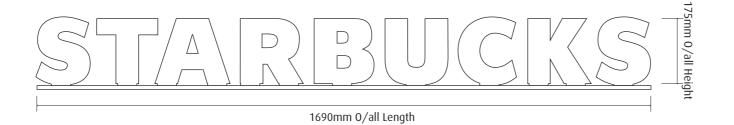

## Section Through - NTS

**1 Off LED Illuminated Letters - 1:10** 30mm deep Internally illuminated LED Wordmark consisting of acrylic letters with black vinyl returns, mounted to folded aluminium back plates and fixed to the top of the metal box framework.

Front Elevation - 1:50

0 250 500 1250 Scale 1: 50 @ A3

2500

| NIS SIGNS (LEICESTER) LTD<br>65 OAKLAND ROAD, LEICESTER, LE2 6AN.<br>Tel: 0116 270 6228. Fax: 0116 270 3347<br>Email: info@signs-nis.co.uk<br>Web: www.signs-nis.co.uk | Client: Starbucks Coffee                                            | Drawing No: 17-566 - Starbucks - Swiss Cottage       |             | Rev No: Rev O         | Revision Notes: 0) Initial issue |
|------------------------------------------------------------------------------------------------------------------------------------------------------------------------|---------------------------------------------------------------------|------------------------------------------------------|-------------|-----------------------|----------------------------------|
|                                                                                                                                                                        | Address: 143-145 Finchey Road<br>Swiss Cottage<br>London<br>NW3 6JJ | Job Location: universal/jobs/Starbucks/Swiss Cottage |             | Scale: As stated @ A3 |                                  |
|                                                                                                                                                                        |                                                                     | Drawn By: AH                                         | Checked By: | Date: 26/07/2017      |                                  |