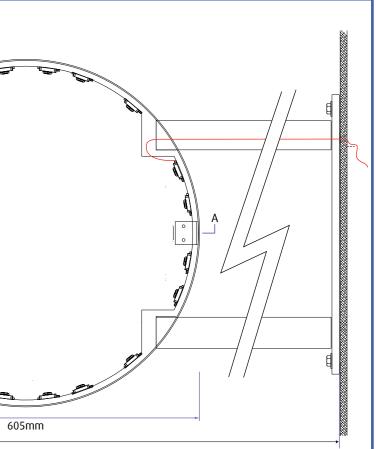

## **1 Off 605mm LED Projecting Sign - 1:5** Signs comprising 605mm diameter aluminium sign carcass with 2no. 40x40 aluminium box section arms welded to internal vertical plates within carcass and 460mm x 100mm x 5mm thick aluminium wall plate, all finished Section Detail - NTS powdercoated satin black externally. Sign to have 2no. 3mm thick 050 opal acrylic faces with face applied 2330-78 green translucent siren vinyls and black jewelite trim around perimeter. Sign to illuminated by Chiplite LEDs mounted to internal returns of sign carcass, 12v feed into sign through one of the 40mm box section arms fed through fascia into building. 12v cable connected to Transformer in access hatch which is to be provided by MC within 1000mm of each sign position and to have fused switched spur on dedicated sign circuit From MDB. Electrical contractor to run all mains cabling, installed fused switched spurs and make final connections. Signs fitted to building with suitable toggle bolts or rawbolts (subject to site survey/ at fitters discretion) Section A-A 112 Front Elevation - 1:5 605mm 0/all Plate Height

605mm 0/all Diameter 915mm 0/all Width

Scale 1:1

ப

25

100

| LEICESTER) LID | Client: Starbucks Coffee | Drawing No: 17-566 - Starbucks - Swiss Cottage       |             | Rev No: Rev O         | Revision Notes: 0) Initial issue |
|----------------|--------------------------|------------------------------------------------------|-------------|-----------------------|----------------------------------|
|                | Swiss Cottage            | Job Location: universal/jobs/Starbucks/Swiss Cottage |             | Scale: As stated @ A3 |                                  |
|                |                          | Drawn By: AH                                         | Checked By: | Date: 26/07/2017      |                                  |

5mm

310mm

915mm 0/all Width

All site dimensions to be verified prior to manufacture. Do not scale from this drawing Copyright 2010. This document is the property of Nis Signs (Leicester) Ltd and must not be used, reproduced or disclosed to any persons without the written consent of Nis Signs (Leicester) Ltd.