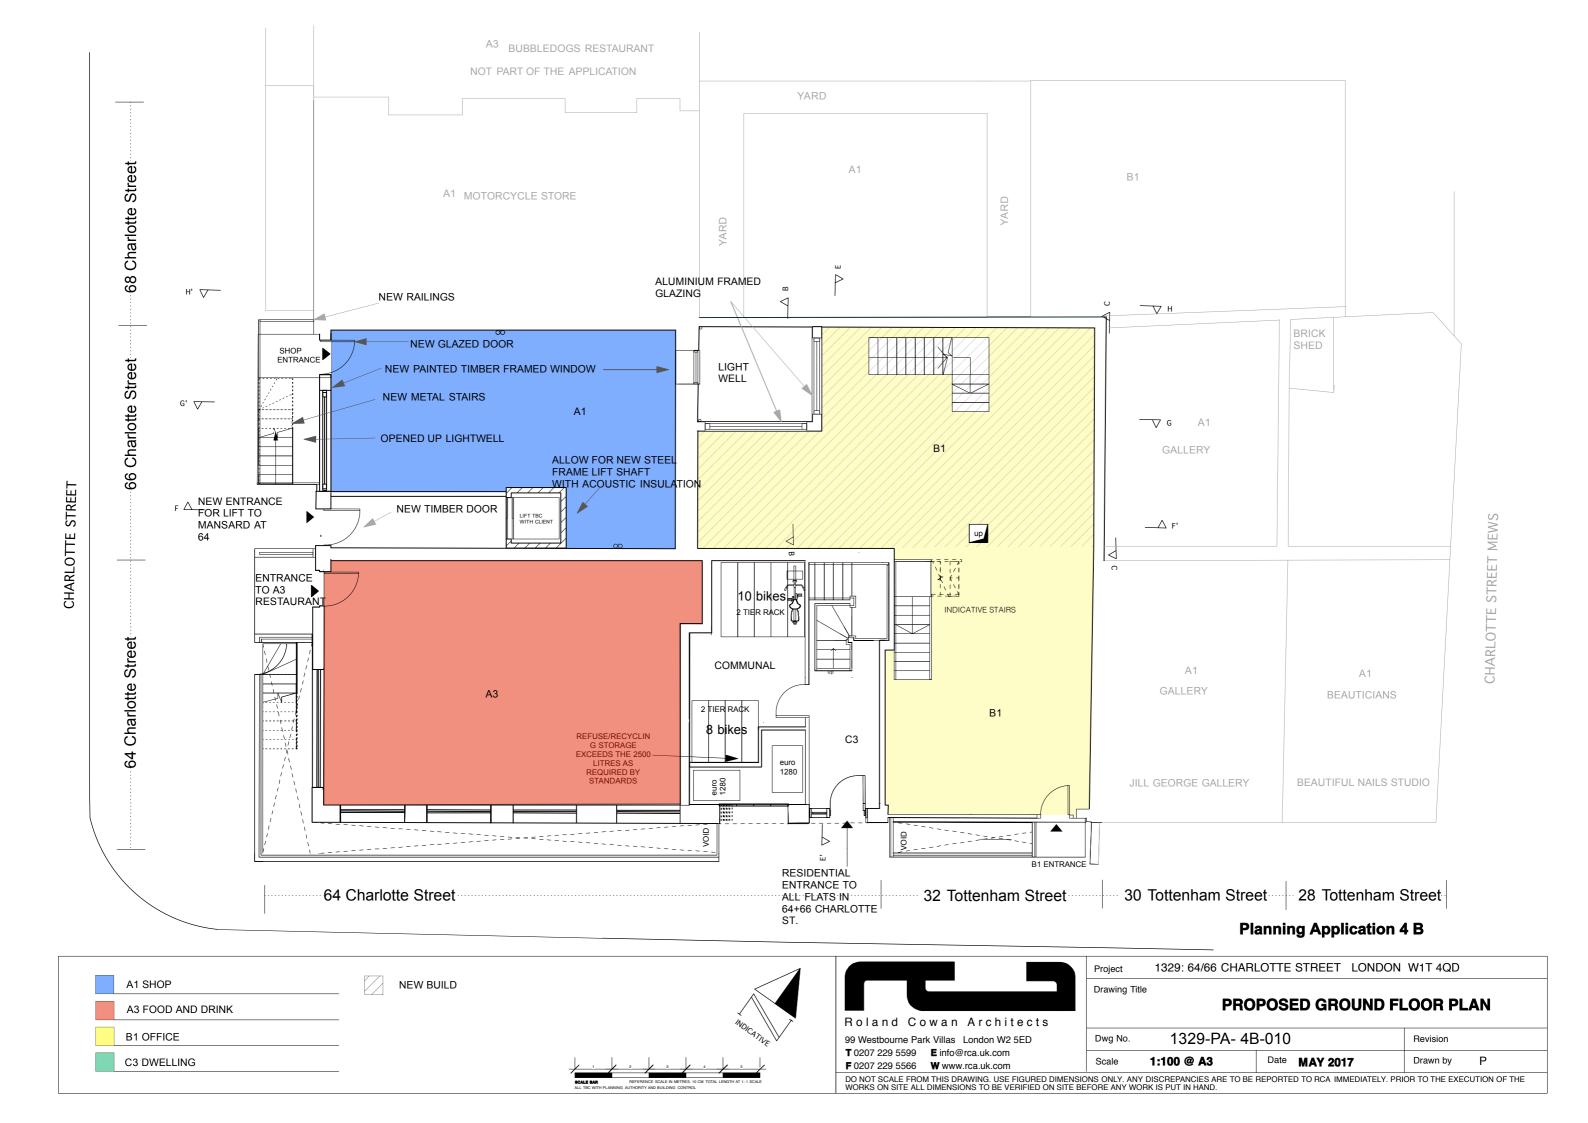

#### 64/66 Charlotte St Location Plan

A1 SHOP

**B1 OFFICE** 

C3 DWELLING

A3 FOOD AND DRINK

NEW BUILD