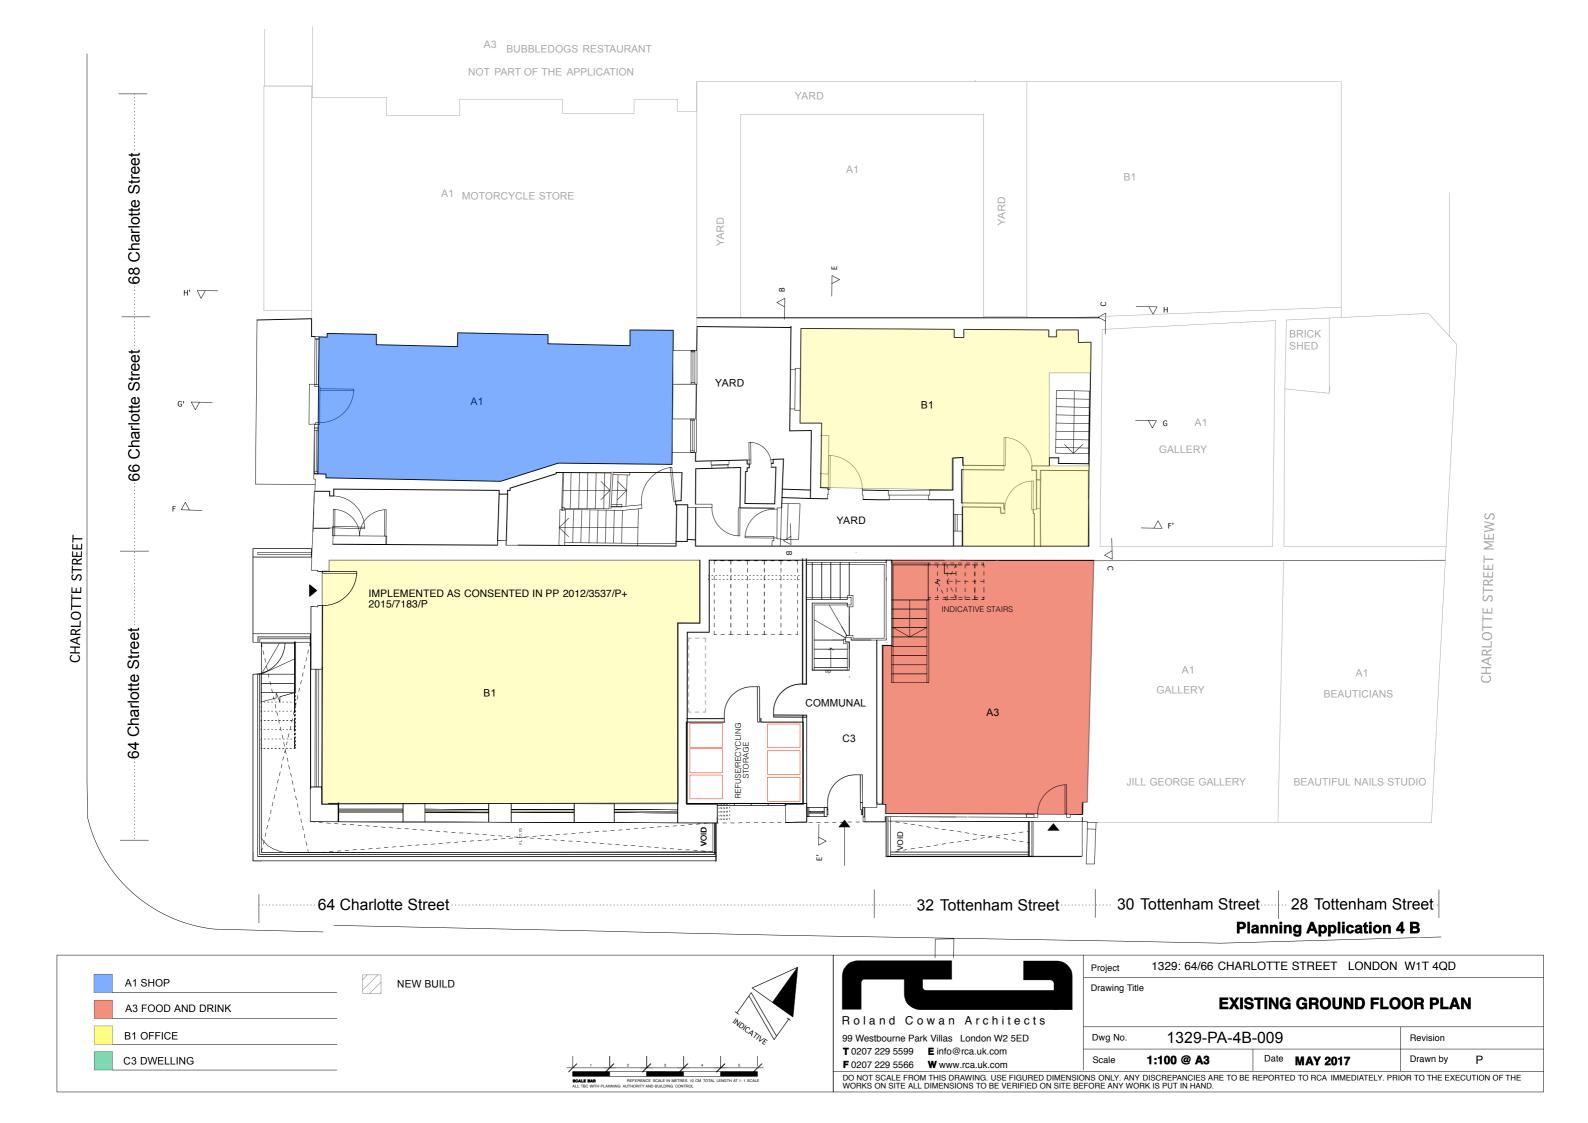

#### 64/66 Charlotte St Location Plan

A1 SHOP

**B1 OFFICE** 

C3 DWELLING

A3 FOOD AND DRINK

NEW BUILD