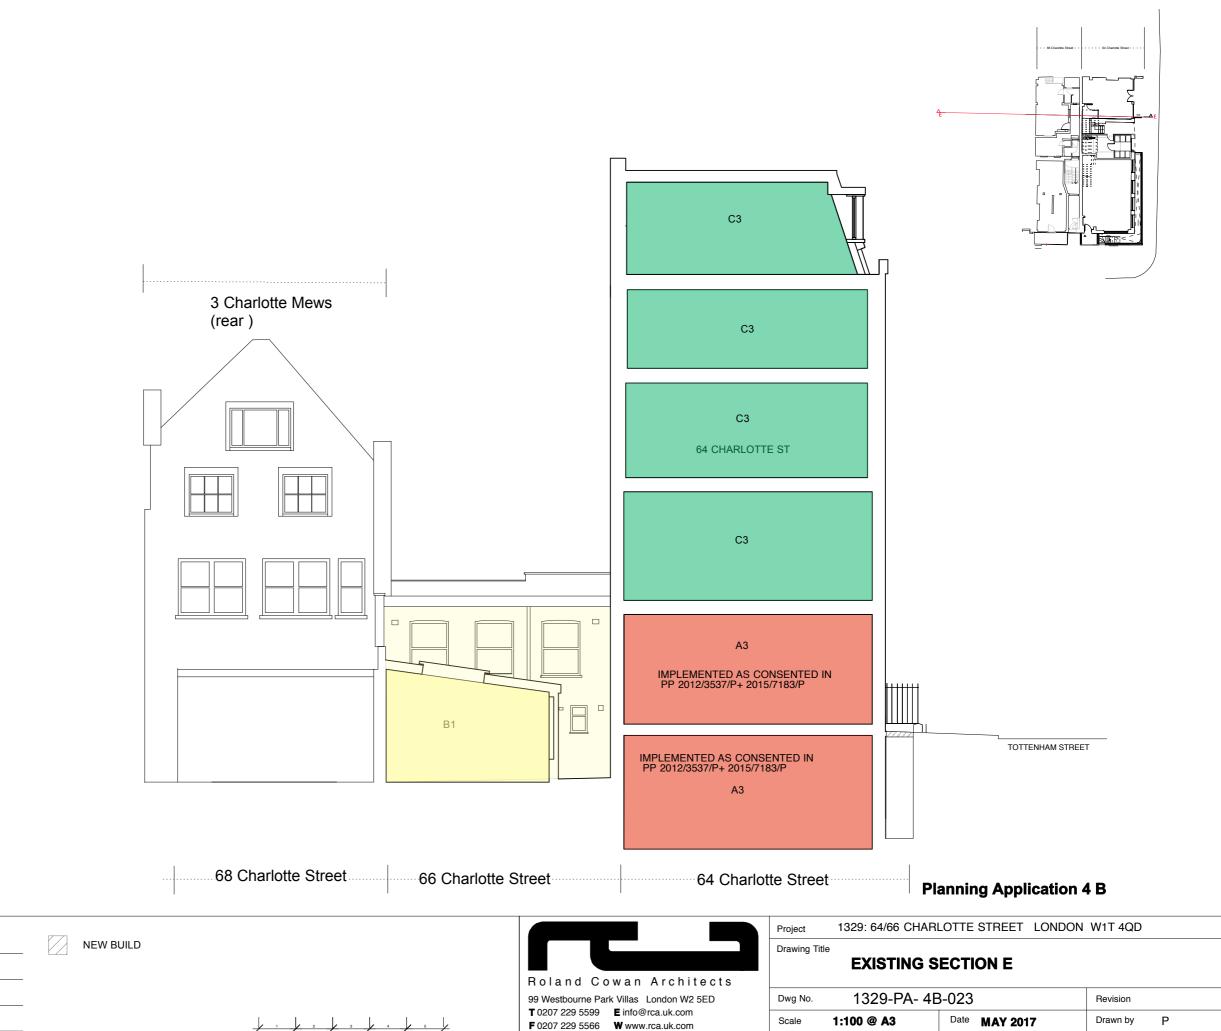

#### 1329: 64/66 CHARLOTTE STREET LONDON W1T 4QD Project A1 SHOP NEW BUILD Drawing Title **EXISTING SECTION H** A3 FOOD AND DRINK Roland Cowan Architects **B1 OFFICE** Dwg No. 1329-PA-4B-029 99 Westbourne Park Villas London W2 5ED Revision **T** 0207 229 5599 **E** info@rca.uk.com C3 DWELLING 1:100 @ A3 Date MAY 2017 Drawn by Scale **F** 0207 229 5566 **W** www.rca.uk.com DO NOT SCALE FROM THIS DRAWING. USE FIGURED DIMENSIONS ONLY. ANY DISCREPANCIES ARE TO BE REPORTED TO RCA IMMEDIATELY. PRIOR TO THE EXECUTION OF THE WORKS ON SITE ALL DIMENSIONS TO BE VERIFIED ON SITE BEFORE ANY WORK IS PUT IN HAND.