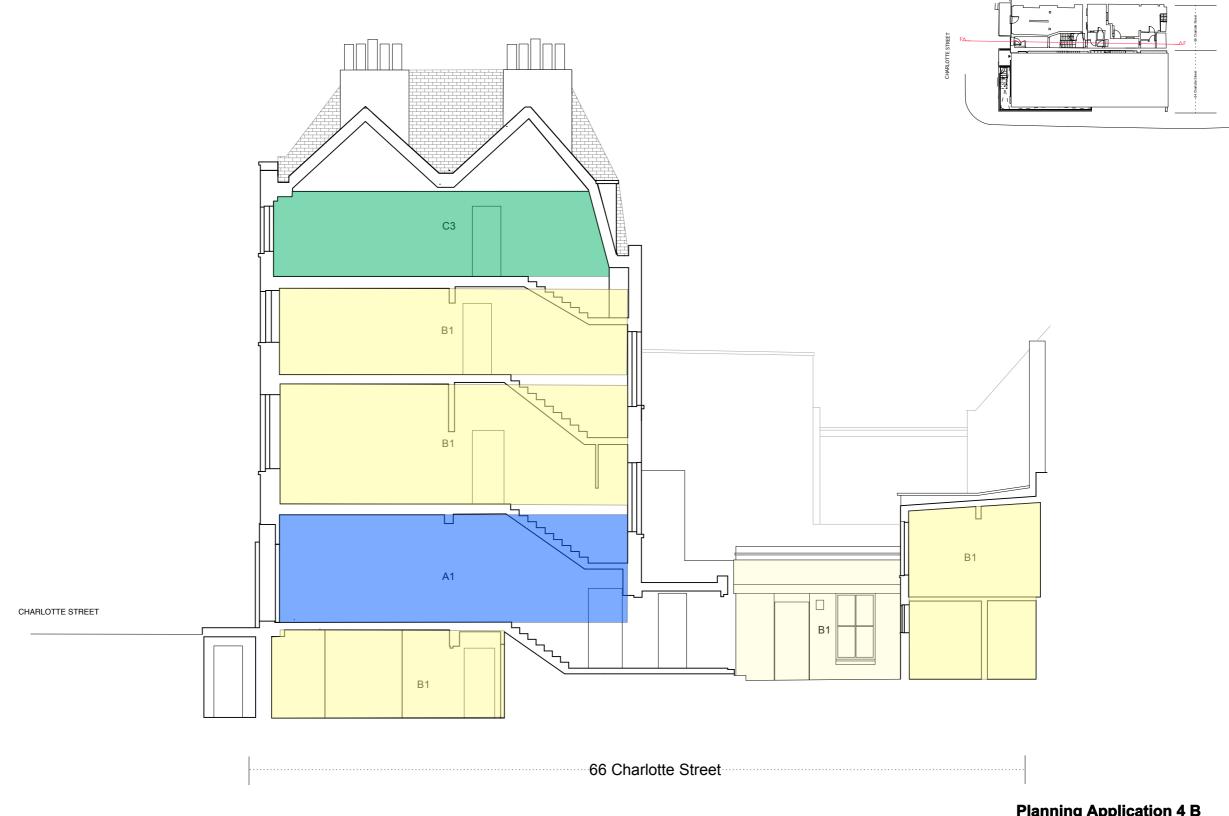

#### 1329: 64/66 CHARLOTTE STREET LONDON W1T 4QD Project A1 SHOP NEW BUILD Drawing Title **EXISTING SECTION H** A3 FOOD AND DRINK Roland Cowan Architects **B1 OFFICE** Dwg No. 1329-PA-4B-029 99 Westbourne Park Villas London W2 5ED Revision **T** 0207 229 5599 **E** info@rca.uk.com C3 DWELLING 1:100 @ A3 Date MAY 2017 Drawn by Scale **F** 0207 229 5566 **W** www.rca.uk.com DO NOT SCALE FROM THIS DRAWING. USE FIGURED DIMENSIONS ONLY. ANY DISCREPANCIES ARE TO BE REPORTED TO RCA IMMEDIATELY. PRIOR TO THE EXECUTION OF THE WORKS ON SITE ALL DIMENSIONS TO BE VERIFIED ON SITE BEFORE ANY WORK IS PUT IN HAND.