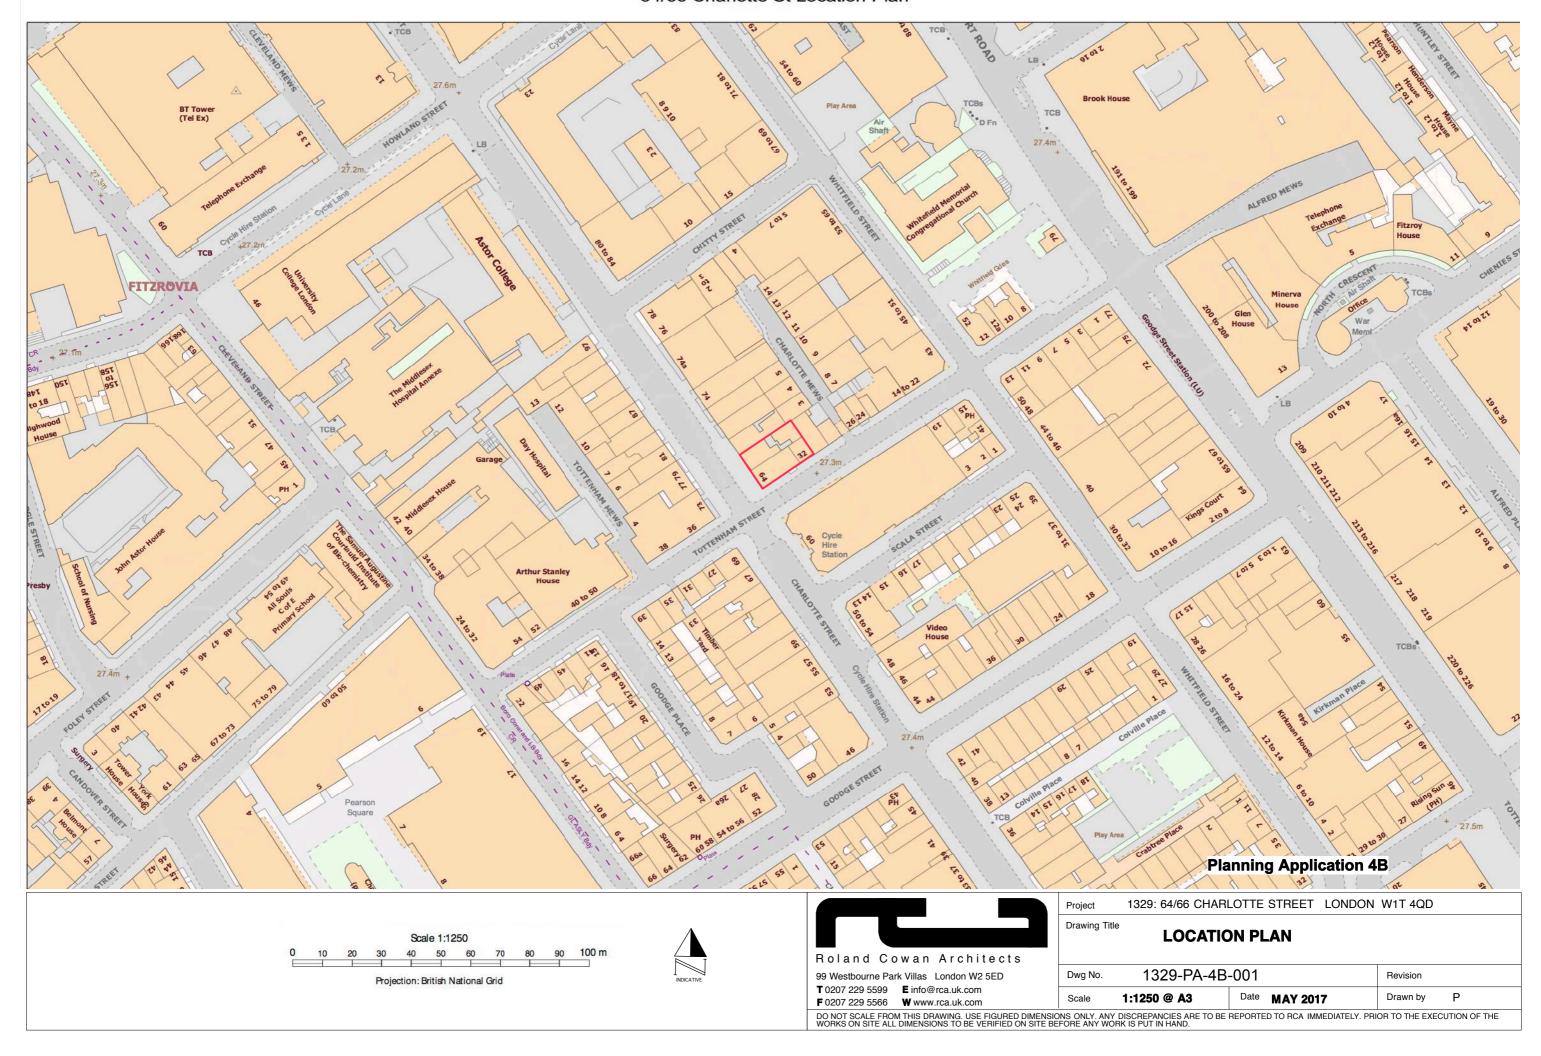

#### 64/66 Charlotte St Location Plan

A1 SHOP

**B1 OFFICE** 

C3 DWELLING

A3 FOOD AND DRINK

NEW BUILD