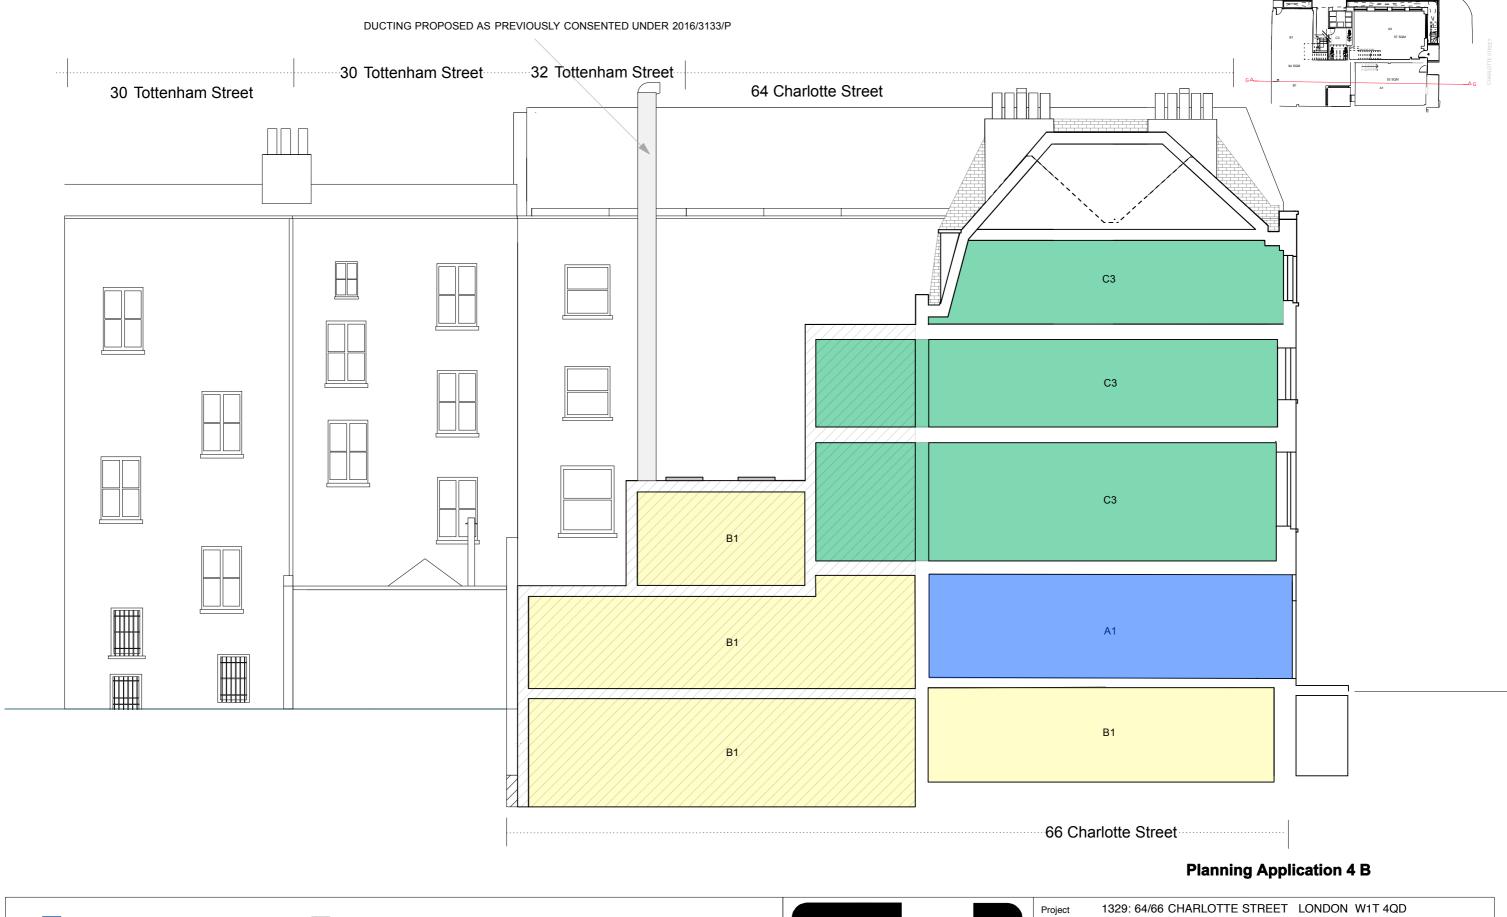

#### 64/66 Charlotte St Location Plan

A1 SHOP

**B1 OFFICE** 

C3 DWELLING

A3 FOOD AND DRINK

NEW BUILD