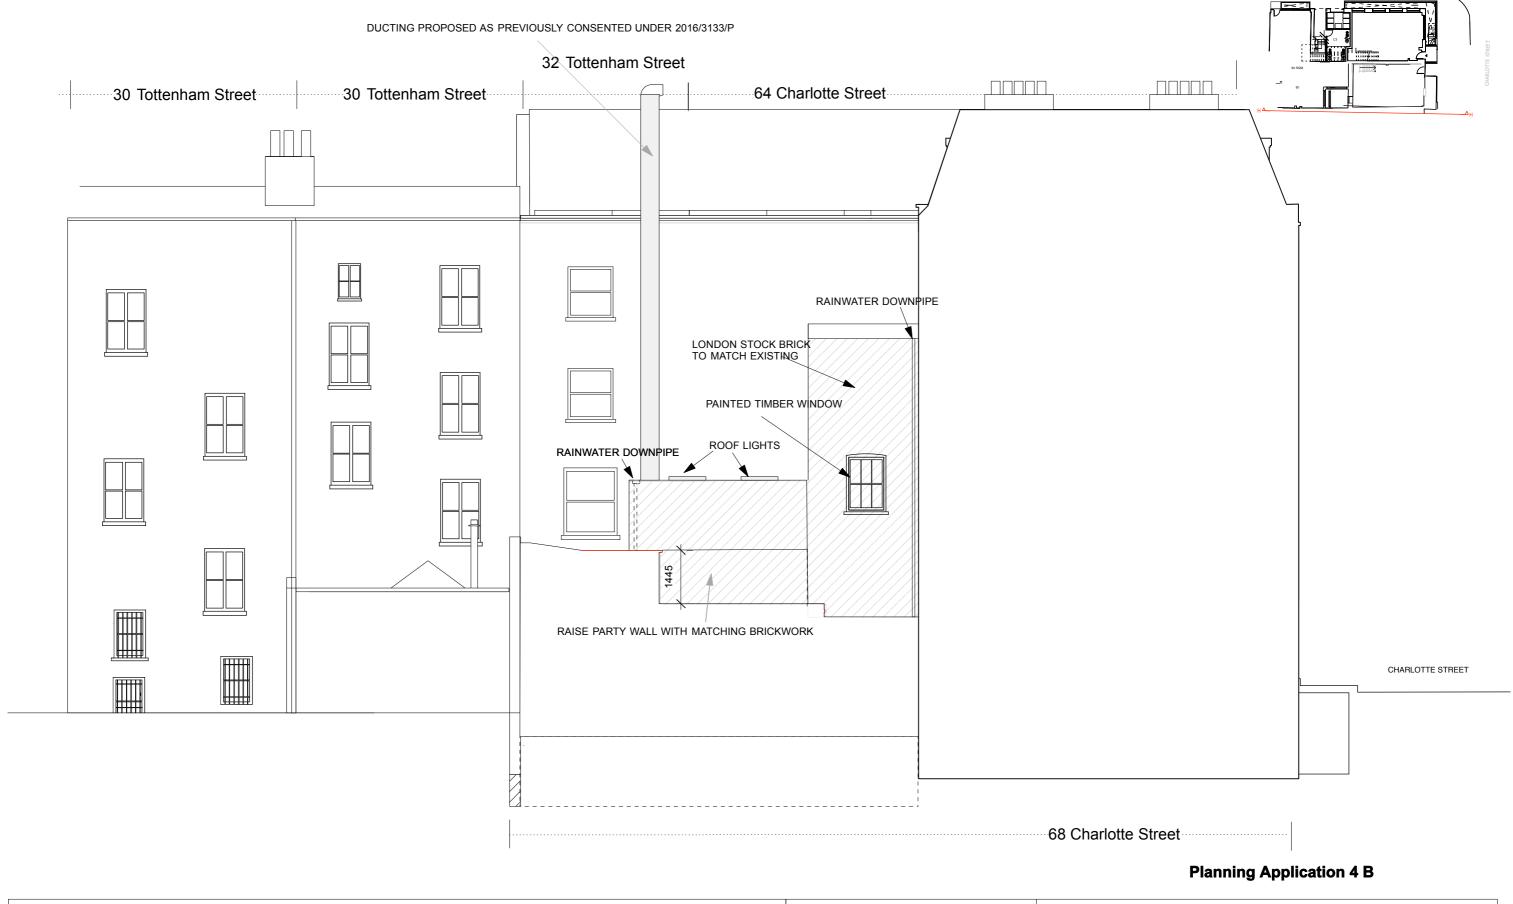

#### 1329: 64/66 CHARLOTTE STREET LONDON W1T 4QD Project A1 SHOP NEW BUILD Drawing Title **EXISTING SECTION H** A3 FOOD AND DRINK Roland Cowan Architects **B1 OFFICE** Dwg No. 1329-PA-4B-029 99 Westbourne Park Villas London W2 5ED Revision **T** 0207 229 5599 **E** info@rca.uk.com C3 DWELLING 1:100 @ A3 Date MAY 2017 Drawn by Scale **F** 0207 229 5566 **W** www.rca.uk.com DO NOT SCALE FROM THIS DRAWING. USE FIGURED DIMENSIONS ONLY. ANY DISCREPANCIES ARE TO BE REPORTED TO RCA IMMEDIATELY. PRIOR TO THE EXECUTION OF THE WORKS ON SITE ALL DIMENSIONS TO BE VERIFIED ON SITE BEFORE ANY WORK IS PUT IN HAND.