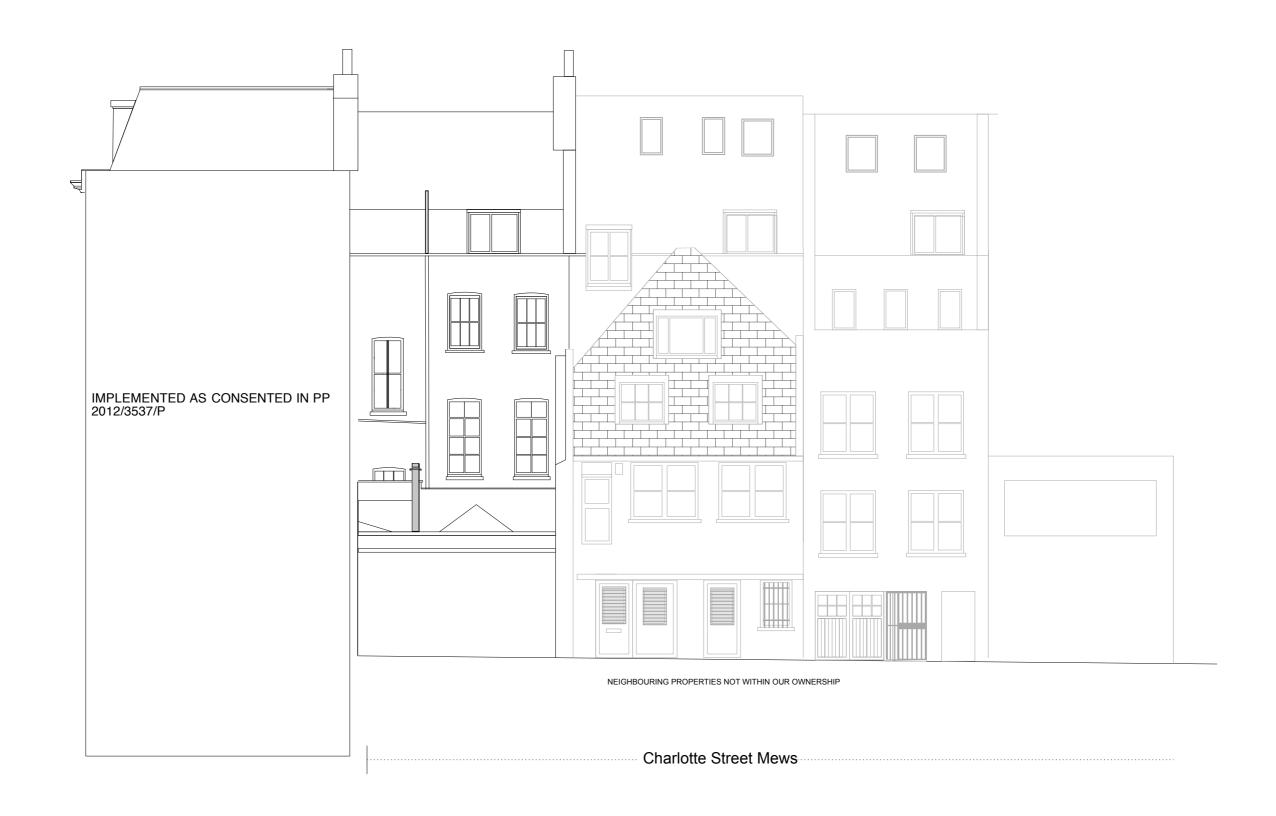

#### 1329: 64/66 CHARLOTTE STREET LONDON W1T 4QD Project A1 SHOP NEW BUILD Drawing Title **EXISTING SECTION H** A3 FOOD AND DRINK Roland Cowan Architects **B1 OFFICE** Dwg No. 1329-PA-4B-029 99 Westbourne Park Villas London W2 5ED Revision **T** 0207 229 5599 **E** info@rca.uk.com C3 DWELLING 1:100 @ A3 Date MAY 2017 Drawn by Scale **F** 0207 229 5566 **W** www.rca.uk.com DO NOT SCALE FROM THIS DRAWING. USE FIGURED DIMENSIONS ONLY. ANY DISCREPANCIES ARE TO BE REPORTED TO RCA IMMEDIATELY. PRIOR TO THE EXECUTION OF THE WORKS ON SITE ALL DIMENSIONS TO BE VERIFIED ON SITE BEFORE ANY WORK IS PUT IN HAND.