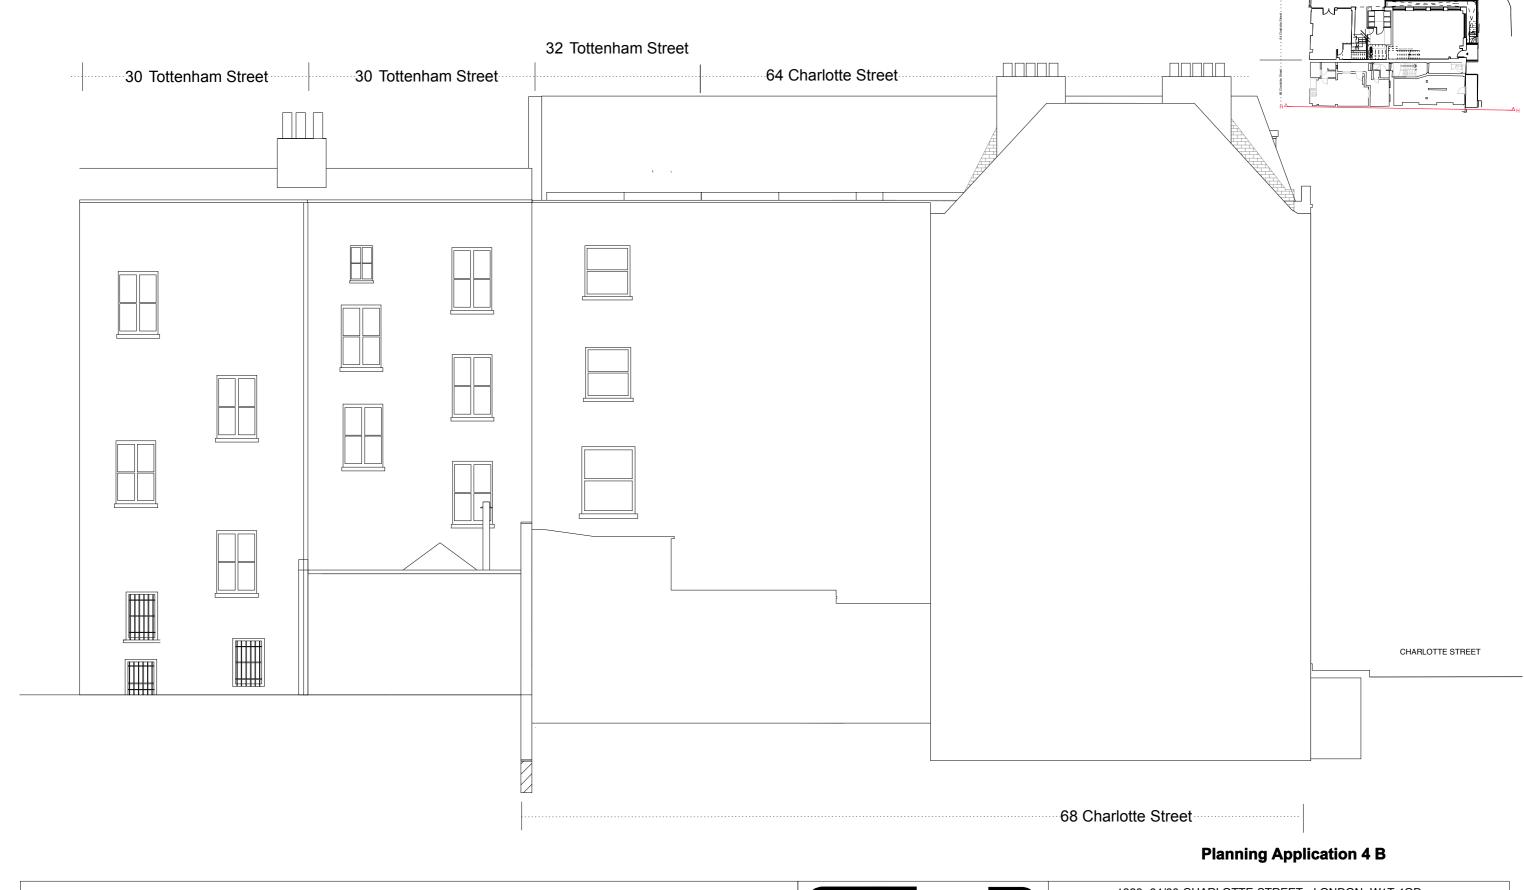

#### 1329: 64/66 CHARLOTTE STREET LONDON W1T 4QD Project A1 SHOP NEW BUILD Drawing Title **EXISTING SECTION H** A3 FOOD AND DRINK Roland Cowan Architects **B1 OFFICE** Dwg No. 1329-PA-4B-029 99 Westbourne Park Villas London W2 5ED Revision **T** 0207 229 5599 **E** info@rca.uk.com C3 DWELLING 1:100 @ A3 Date MAY 2017 Drawn by Scale **F** 0207 229 5566 **W** www.rca.uk.com DO NOT SCALE FROM THIS DRAWING. USE FIGURED DIMENSIONS ONLY. ANY DISCREPANCIES ARE TO BE REPORTED TO RCA IMMEDIATELY. PRIOR TO THE EXECUTION OF THE WORKS ON SITE ALL DIMENSIONS TO BE VERIFIED ON SITE BEFORE ANY WORK IS PUT IN HAND.