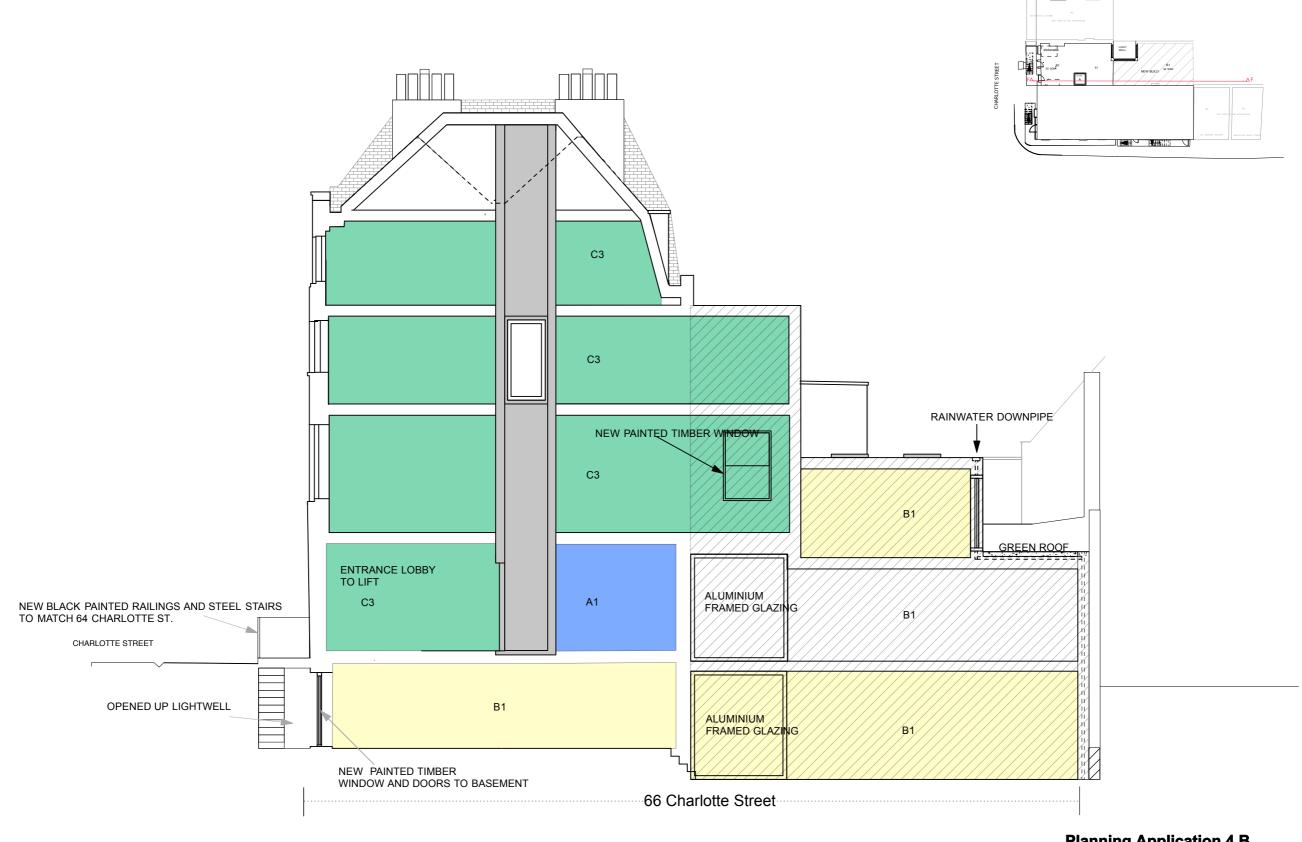

# Project 1329: 64/66 CHARLOTTE STREET LONDON W1T 4QD Drawing Title

DO NOT SCALE FROM THIS DRAWING. USE FIGURED DIMENSIONS ONLY. ANY DISCREPANCIES ARE TO BE REPORTED TO RCA IMMEDIATELY. PRIOR TO THE EXECUTION OF THE WORKS ON SITE ALL DIMENSIONS TO BE VERIFIED ON SITE BEFORE ANY WORK IS PUT IN HAND.