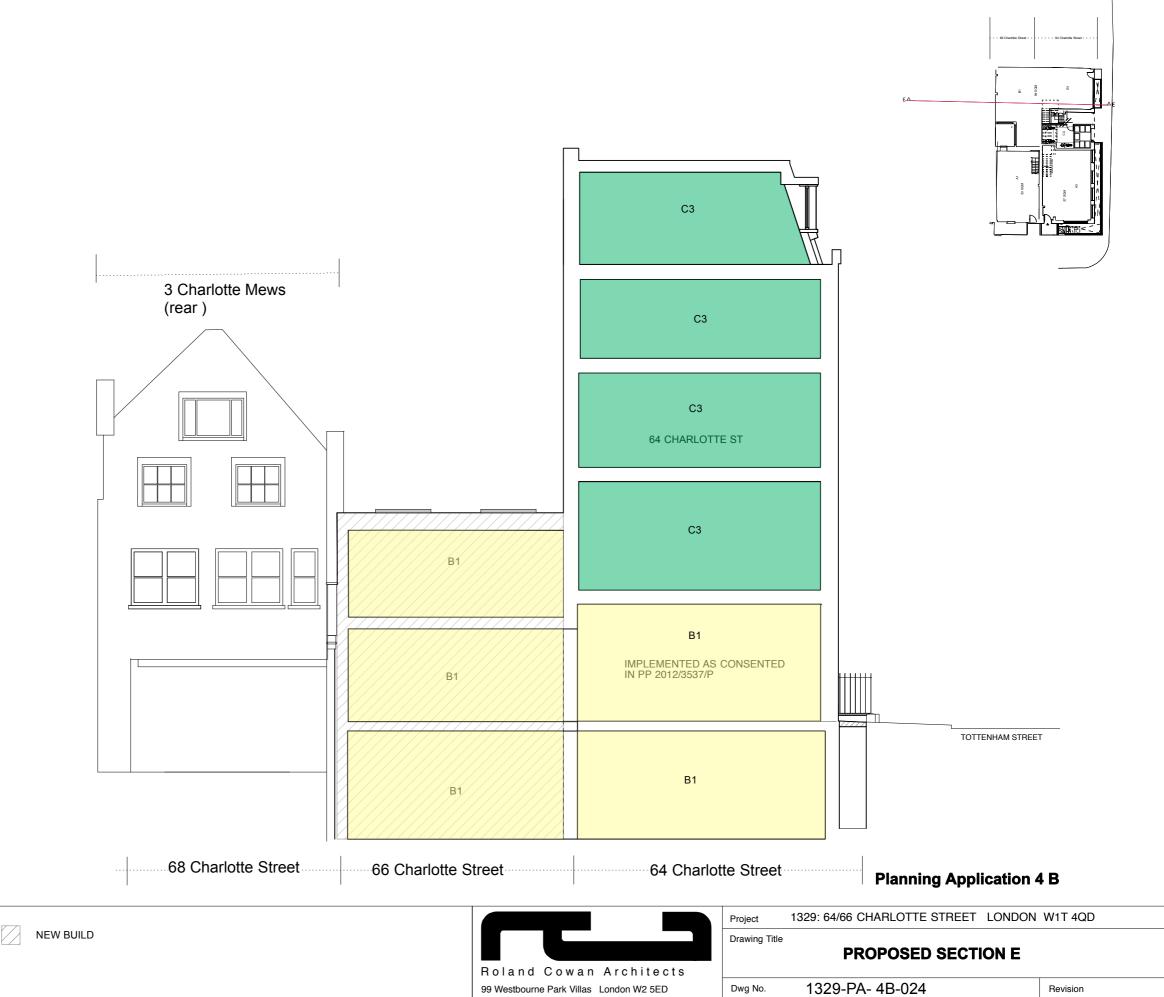

#### 1329: 64/66 CHARLOTTE STREET LONDON W1T 4QD Project A1 SHOP NEW BUILD Drawing Title **EXISTING SECTION H** A3 FOOD AND DRINK Roland Cowan Architects **B1 OFFICE** Dwg No. 1329-PA-4B-029 99 Westbourne Park Villas London W2 5ED Revision **T** 0207 229 5599 **E** info@rca.uk.com C3 DWELLING 1:100 @ A3 Date MAY 2017 Drawn by Scale **F** 0207 229 5566 **W** www.rca.uk.com DO NOT SCALE FROM THIS DRAWING. USE FIGURED DIMENSIONS ONLY. ANY DISCREPANCIES ARE TO BE REPORTED TO RCA IMMEDIATELY. PRIOR TO THE EXECUTION OF THE WORKS ON SITE ALL DIMENSIONS TO BE VERIFIED ON SITE BEFORE ANY WORK IS PUT IN HAND.