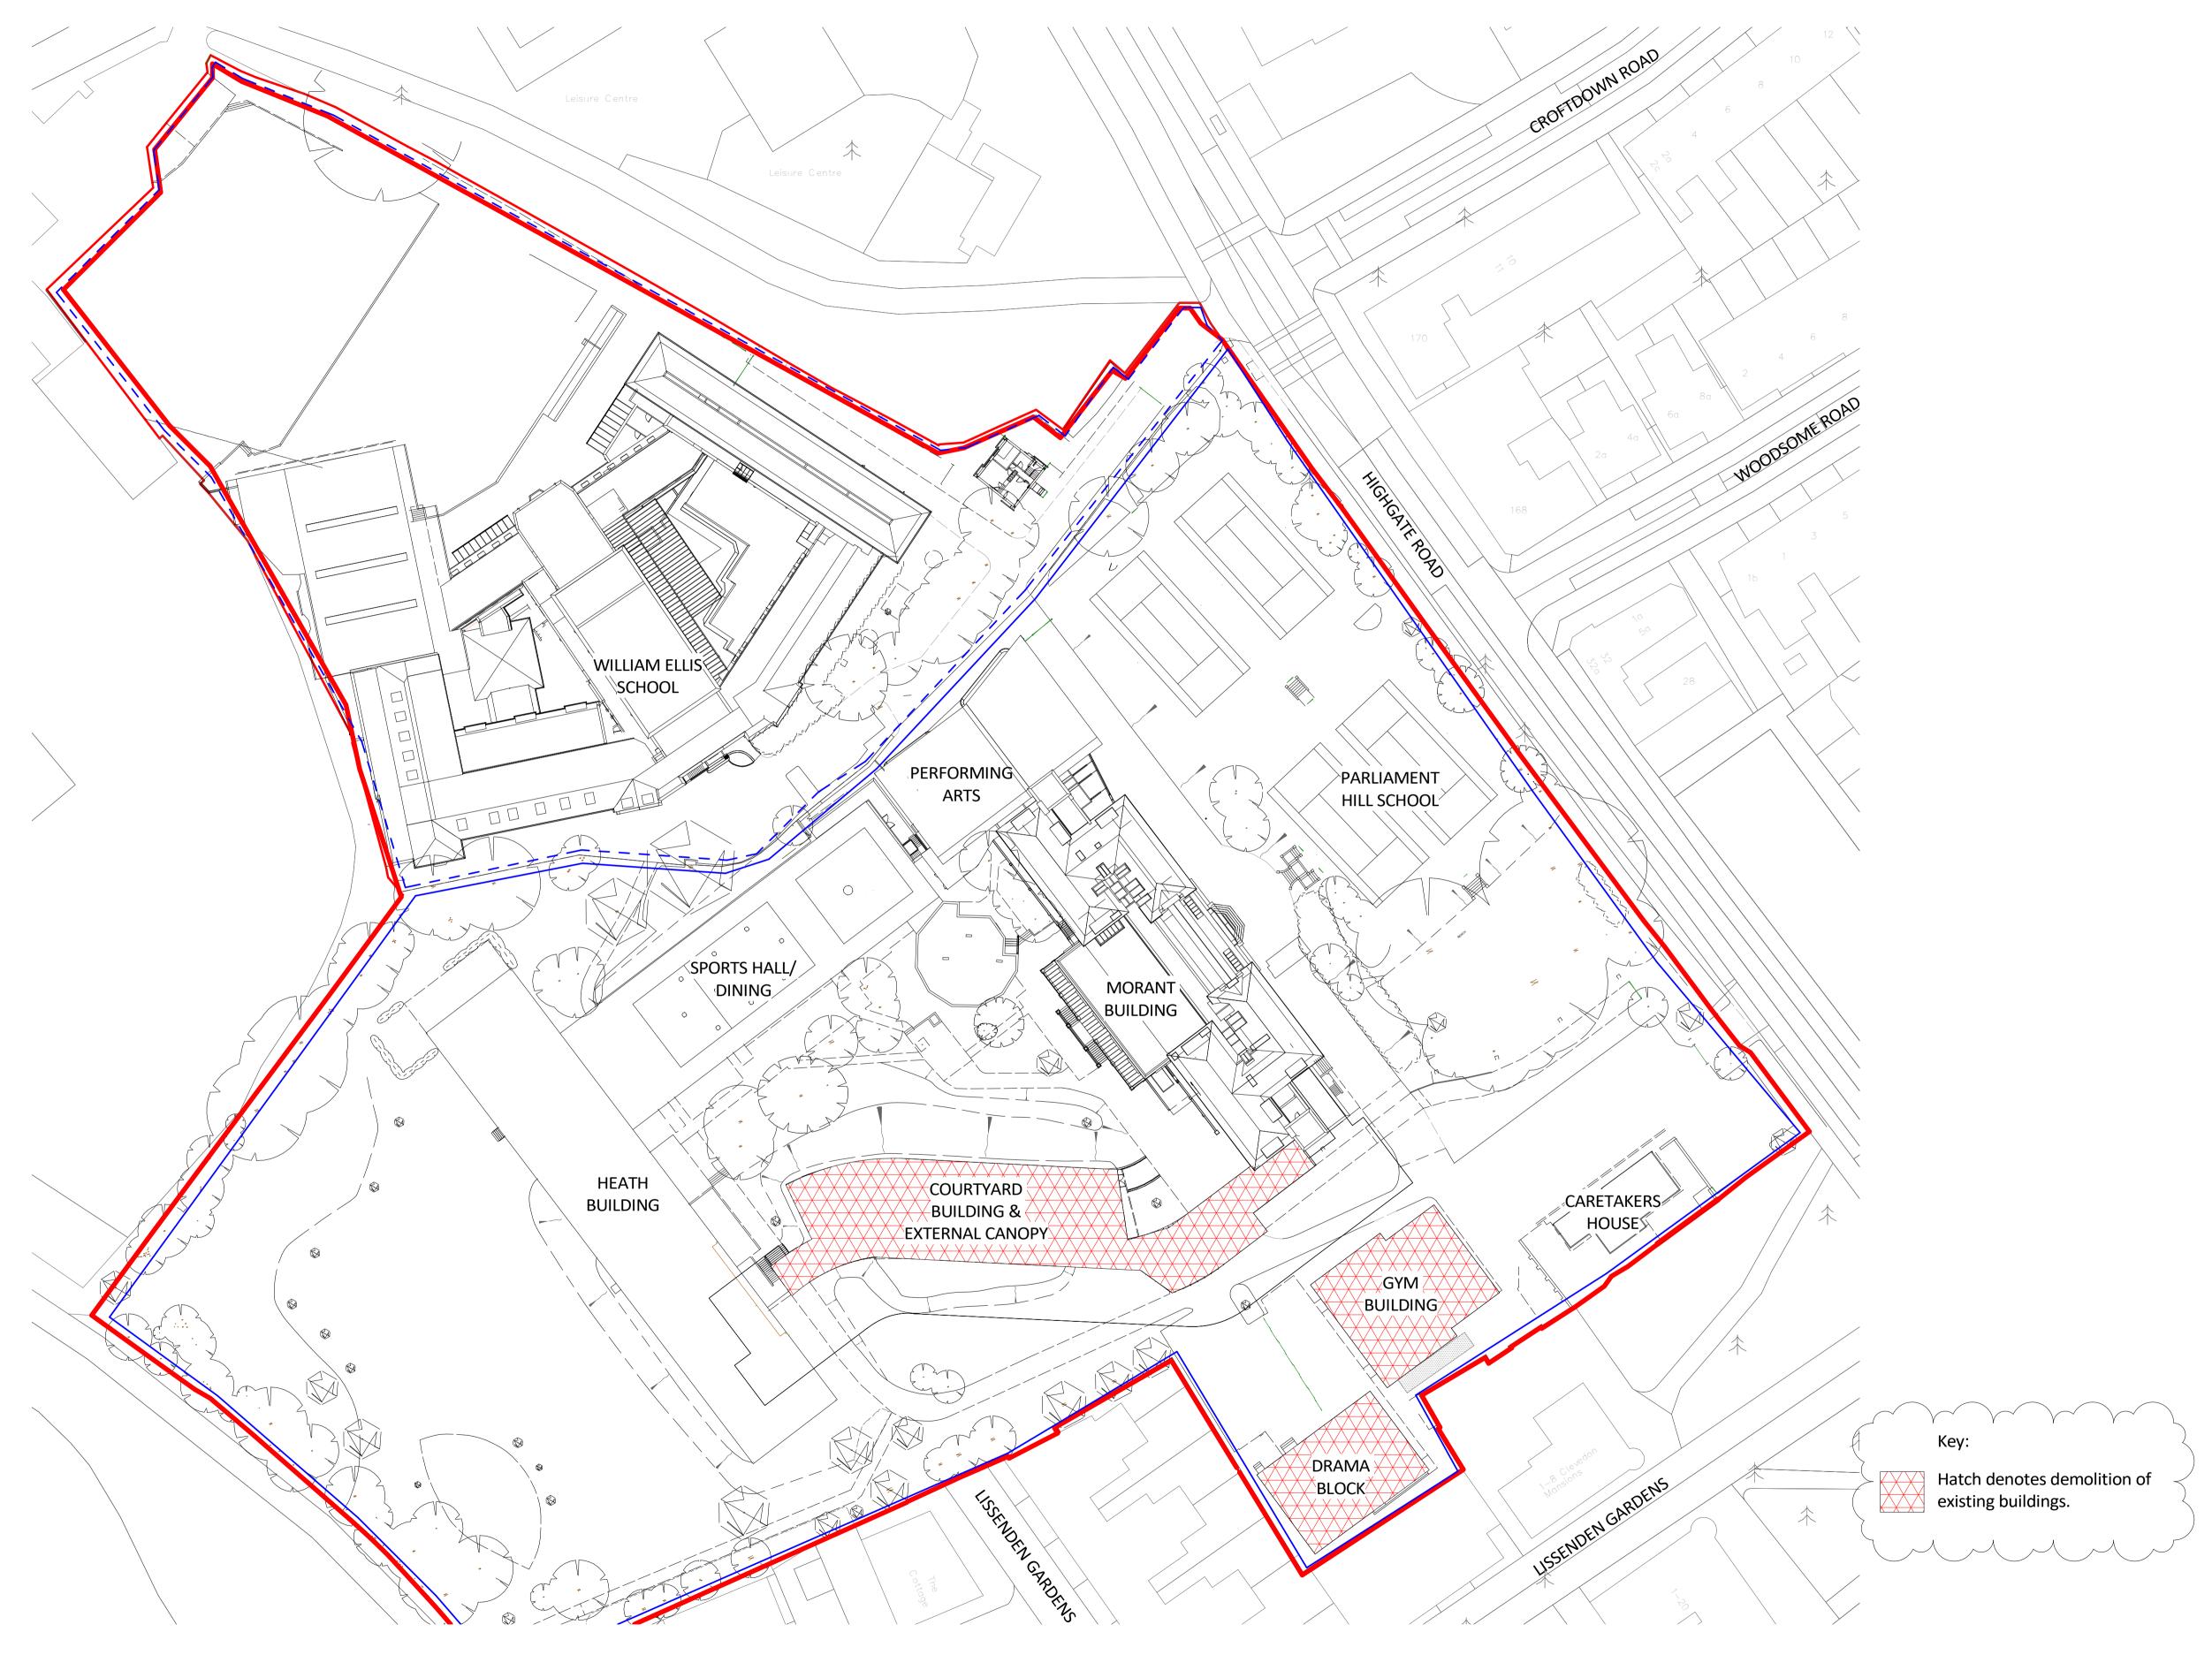

Summer Works Enabling Plan
SCALE - 1:500@A1

Do not scale from this drawing for construction or acquisition purposes. Responsibility is not accepted for errors made by others in scaling from this drawing. All construction information must be taken from figured dimensions only. All dimensions and levels must be checked on site and discrepancies between drawings and specification must be reported to GSSArchitecture.

Project Title:

Parliament Hill School, William Ellis School and LaSWAP Sixth Form

Client:

Farrans

Drawing Title:

Summer Works Enabling Plan

**Dwg No:** (11)010

File Number: SCH284