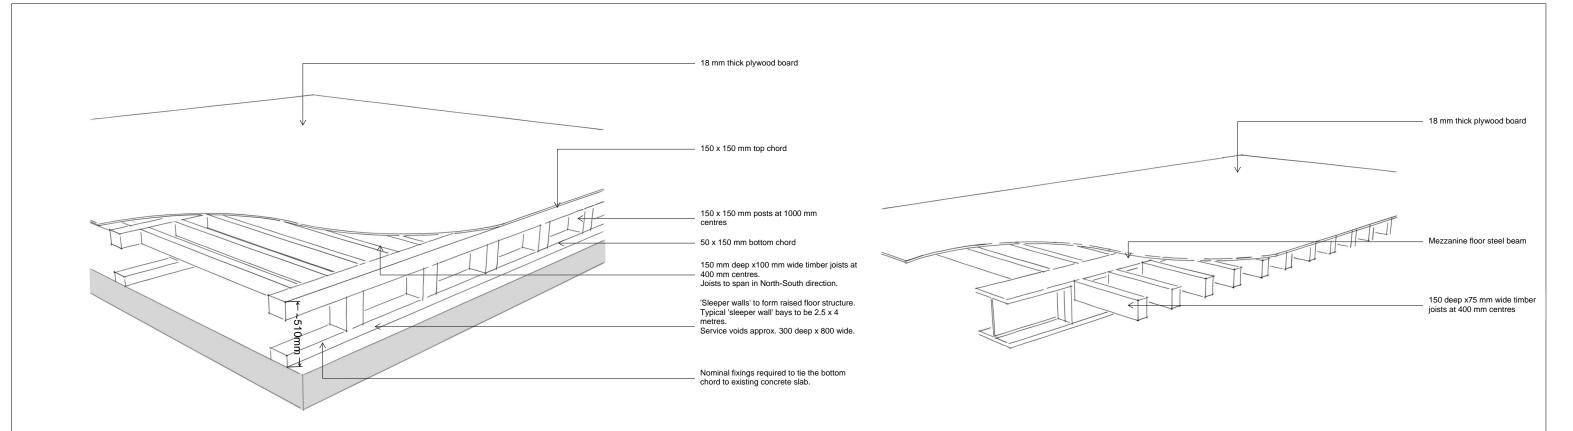

Level 1 Raised Floor

1st Mezzanine Floor





Detail 1 - Spreader beam

## Notes

1. Do not scale from this drawing.

2. All dimensions and levels to be verified prior to construction.

3. Report all discrepancies to the Drawing Originator immediately.

4. This drawing is to be read in conjunction with all relevant documents and drawings.

5. All steel to be grade S355 unless noted otherwise

6. All timber to be grade C24 unless noted otherwise

| -                                                                                                                                                      | - For planning |       |         | KL       | 26/06/17 |
|--------------------------------------------------------------------------------------------------------------------------------------