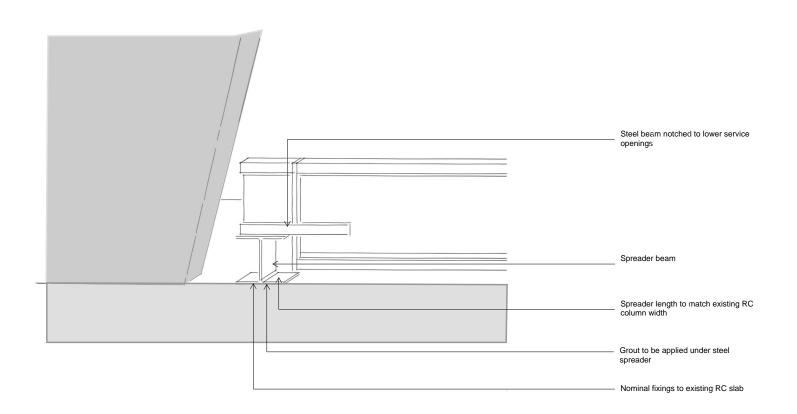

Level 1 Raised Floor

1st Mezzanine Floor





Detail 1 - Spreader beam

## Notes

1. Do not scale from this drawing.

2. All dimensions and levels to be verified prior to construction.

3. Report all discrepancies to the Drawing Originator immediately.

4. This drawing is to be read in conjunction with all relevant documents and drawings.

5. All steel to be grade S355 unless noted otherwise

6. All timber to be grade C24 unless noted otherwise

| -                                                                                                                                                      | - For planning |       |         | KL       | 26/06/17 |
|--------------------------------------------------------------------------------------------------------------------------------------------------------|----------------|-------|---