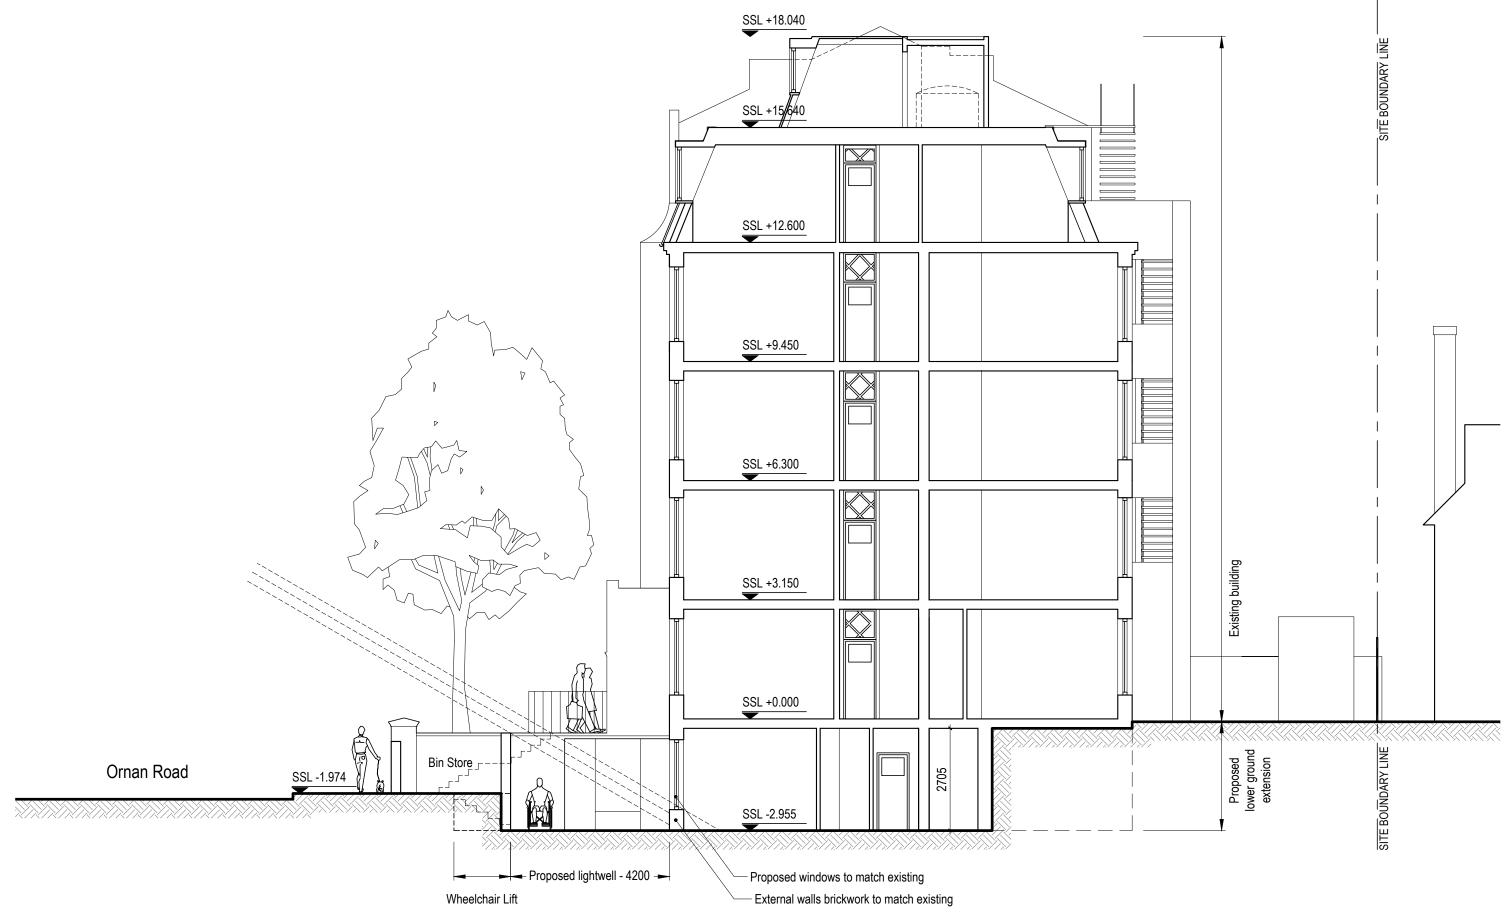

# Proposed Section AA Scale 1:100 @ A3

| Issued For PROGRESS                                                                           | Rev. | Description Date | Signe | d Checke | ked |  | Sci<br>1: |
|-----------------------------------------------------------------------------------------------|------|------------------|-------|----------|-----|--|-----------|
| General Notes:                                                                                |      |                  |       |          |     |  | Dra       |
| THIS DRAWING HAS BEEN PREPARED BY DS DESIGN<br>SOLUTIONS AND THE DATA CONTAINED HEREIN MAY BE |      |                  |       |          |     |  |           |
| USED OR REPRODUCED ONLY WITH DS DESIGN SOLUTIONS' APPROVAL.                                   |      |                  |       |          |     |  | Pro       |