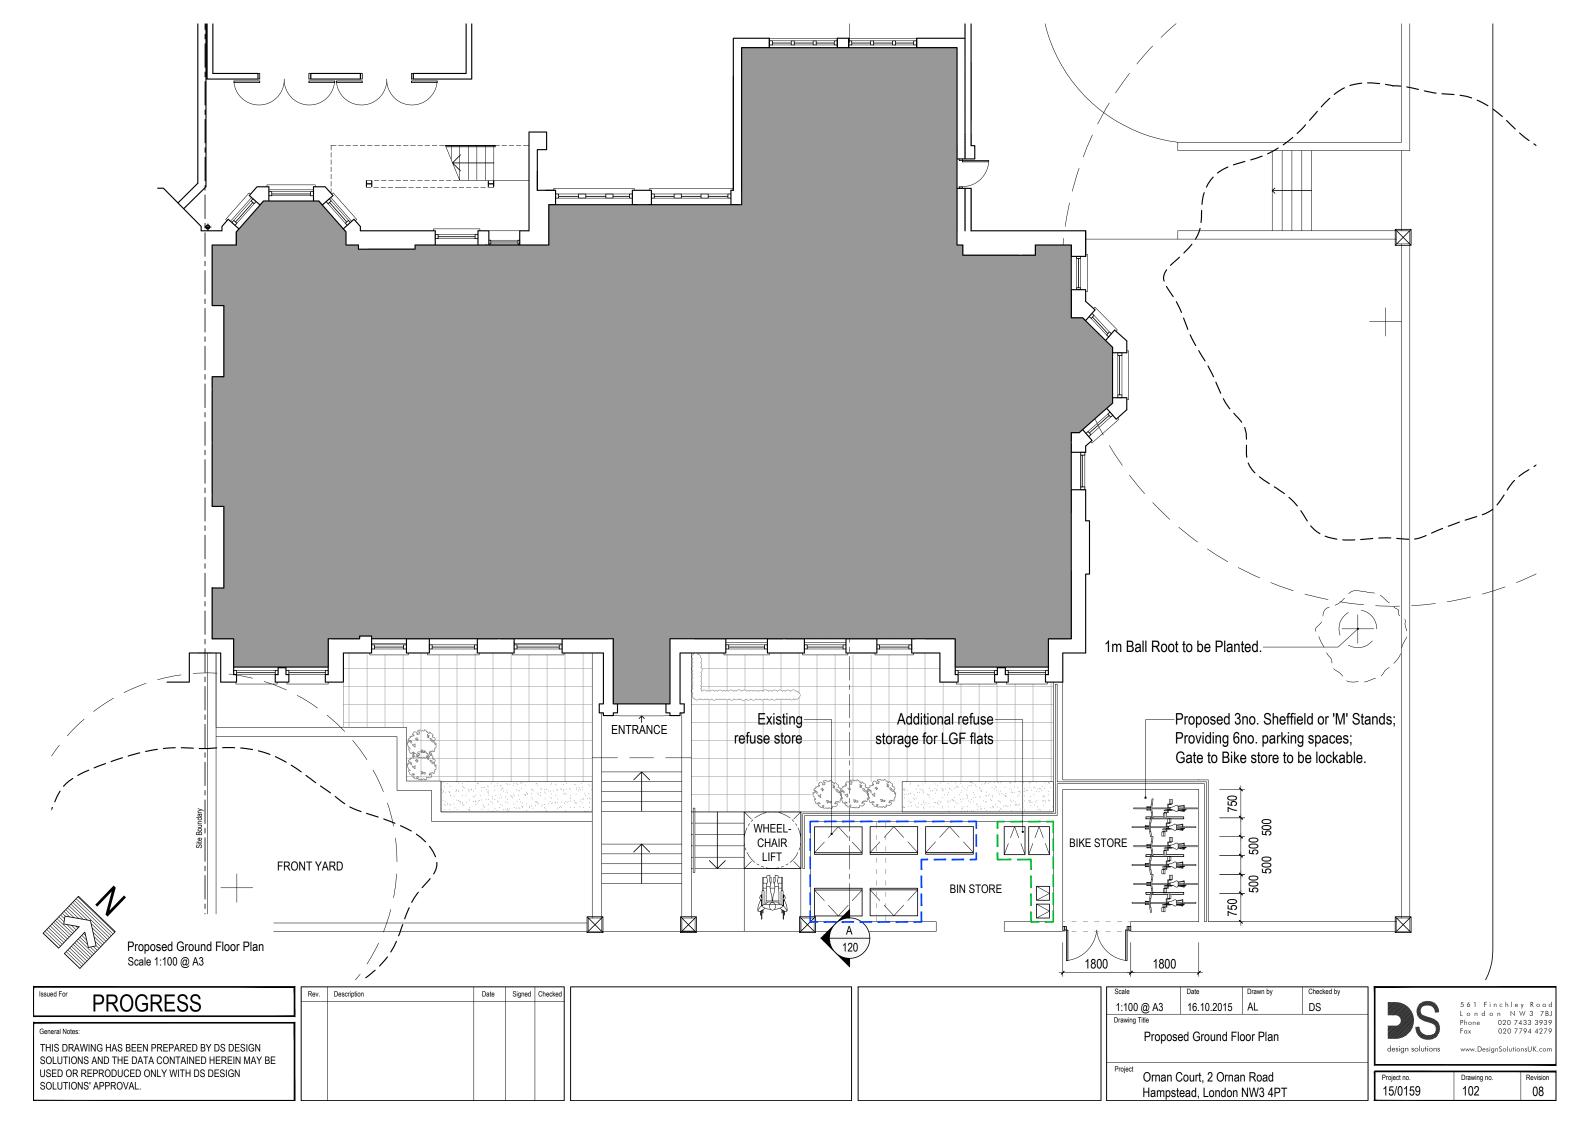

## GENERAL NOTES: Proposed Bicycle Storage to Proposed Lower Ground Extension Provisions for 4no. Bicycle storage spaces - 2 per 2 person Flat. Each Flat to have 1no. Shed - 1 Shed to store 2no. Bicycles.

Each Bicycle to have individual set of Lockable Doors.

Proposed Bicycle Shed Side Elevation Scale 1:25 @ A3

Proposed Bicycle Shed Elevation

Scale 1:25 @ A3

|                                                                                            | Rev. | Description | Date | Signed | Checke | ed |
|--------------------------------------------------------------------------------------------|------|-------------|------|--------|--------|----|
| ieral Notes:                                                                               |      |             |      |        |        |    |
| THIS DRAWING HAS BEEN PREPARED BY DS DESIGN SOLUTIONS AND THE DATA CONTAINED HEREIN MAY BE |      |             |      |        |        |    |
| JSED OR REPRODUCED ONLY WITH DS DESIGN<br>SOLUTIONS' APPROVAL.                             |      |             |      |        |        |    |