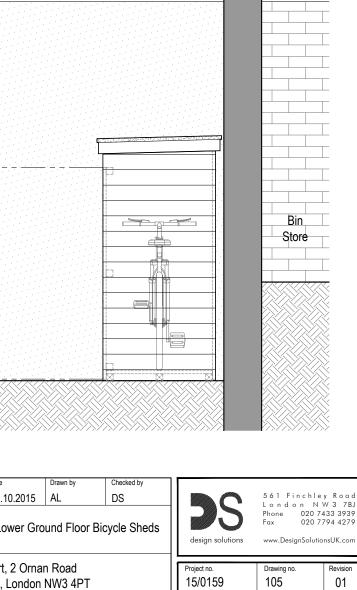

| te<br>5.10.2015<br>Front Eleva | Drawn by<br>AL<br>ation | Checked by<br>DS | <b>D</b> S<br>design solutions | 561 Finchley Road<br>London NW3 7BJ<br>Phone 02074333939<br>Fax 02077944279<br>www.DesignSolutionsUK.com |                |  |
|--------------------------------|-------------------------|------------------|--------------------------------|----------------------------------------------------------------------------------------------------------|----------------|--|
| rt, 2 Ornar<br>I, London       |                         |                  | Project no.<br>15/0159         | Drawing no.                                                                                              | Revision<br>02 |  |