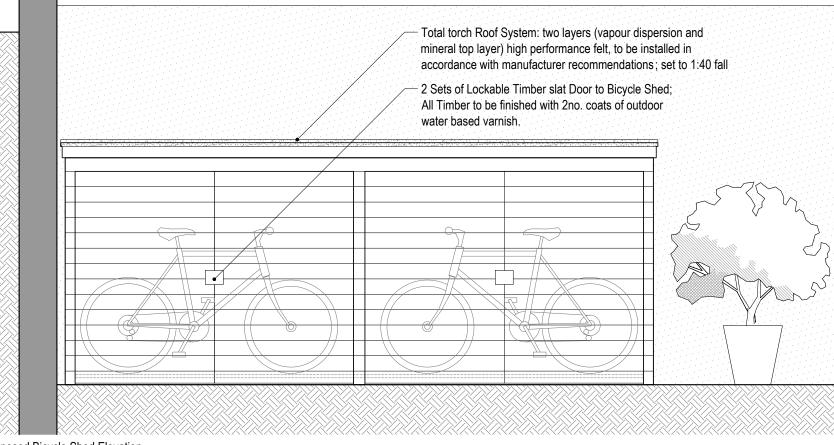

## GENERAL NOTES: Proposed Bicycle Storage to Proposed Lower Ground Extension Provisions for 4no. Bicycle storage spaces - 2 per 2 person Flat. Each Flat to have 1no. Shed - 1 Shed to store 2no. Bicycles.

Each Bicycle to have individual set of Lockable Doors.

Proposed Bicycle Shed Side Elevation Scale 1:25 @ A3

Proposed Bicycle Shed Elevation

Scale 1:25 @ A3

|                                                                                            | Rev. | Description | Date | Signed | Checke | ed |
|--------------------------------------------------------------------------------------------|------|-------------|------|--------|--------|----|
| ieral Notes:                                                                               |      |             |      |        |        |    |
| THIS DRAWING HAS BEEN PREPARED BY DS DESIGN SOLUTIONS AND THE DATA CONTAINED HEREIN MAY BE |      |             |      |        |        |    |
| JSED OR REPRODUCED ONLY WITH DS DESIGN<br>SOLUTIONS' APPROVAL.                             |      |             |      |        |        |    |