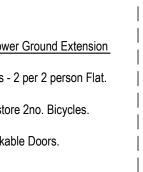

## GENERAL NOTES: Proposed Bicycle Storage to Proposed Lower Ground Extension Provisions for 4no. Bicycle storage spaces - 2 per 2 person Flat. Each Flat to have 1no. Shed - 1 Shed to store 2no. Bicycles.

Each Bicycle to have individual set of Lockable Doors.

Proposed Bicycle Shed Side Elevation Scale 1:25 @ A3

Proposed Bicycle Shed Elevation

Scale 1:25 @ A3

|                                                                                            | Rev. | Description | Date | Signed | Checke | ed |
|--------------------------------------------------------------------------------------------|------|-------------|------|--------|--------|----|
| ieral Notes:                                                                               |      |             |      |        |        |    |
| THIS DRAWING HAS BEEN PREPARED BY DS DESIGN SOLUTIONS AND THE DATA CONTAINED HEREIN MAY BE |      |             |      |        |        |    |
| JSED OR REPRODUCED ONLY WITH DS DESIGN<br>SOLUTIONS' APPROVAL.                             |      |             |      |        |        |    |