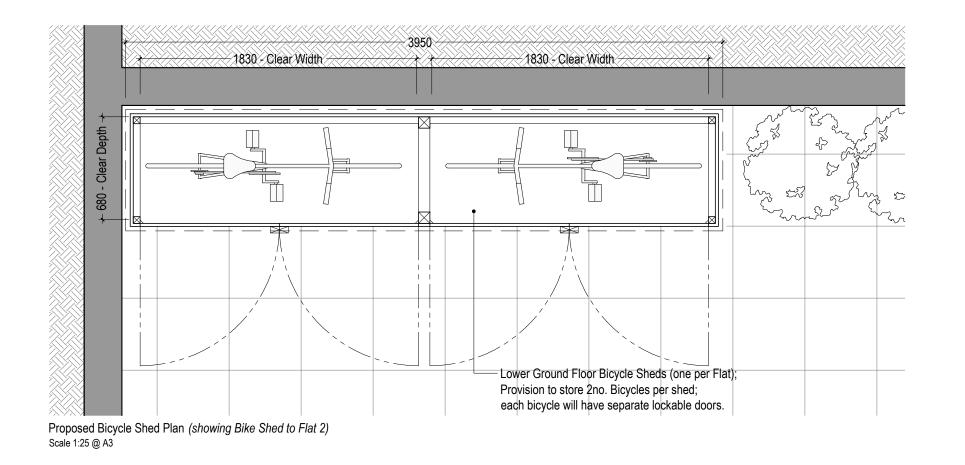

## GENERAL NOTES: Proposed Bicycle Storage to Proposed Lower Ground Extension Provisions for 4no. Bicycle storage spaces - 2 per 2 person Flat. Each Flat to have 1no. Shed - 1 Shed to store 2no. Bicycles.

Each Bicycle to have individual set of Lockable Doors.

Proposed Bicycle Shed Side Elevation Scale 1:25 @ A3

Proposed Bicycle Shed Elevation

Scale 1:25 @ A3

|                                                                                            | Rev. | Description | Date | Signed | Checke | ed |
|--------------------------------------------------------------------------------------------|------|-------------|------|--------|--------|----|
| ieral Notes:                                                                               |      |             |      |        |        |    |
| THIS DRAWING HAS BEEN PREPARED BY DS DESIGN SOLUTIONS AND THE DATA CONTAINED HEREIN MAY BE |      |             |      |        |        |    |
| JSED OR REPRODUCED ONLY WITH DS DESIGN<br>SOLUTIONS' APPROVAL.                             |      |             |      |        |        |    |