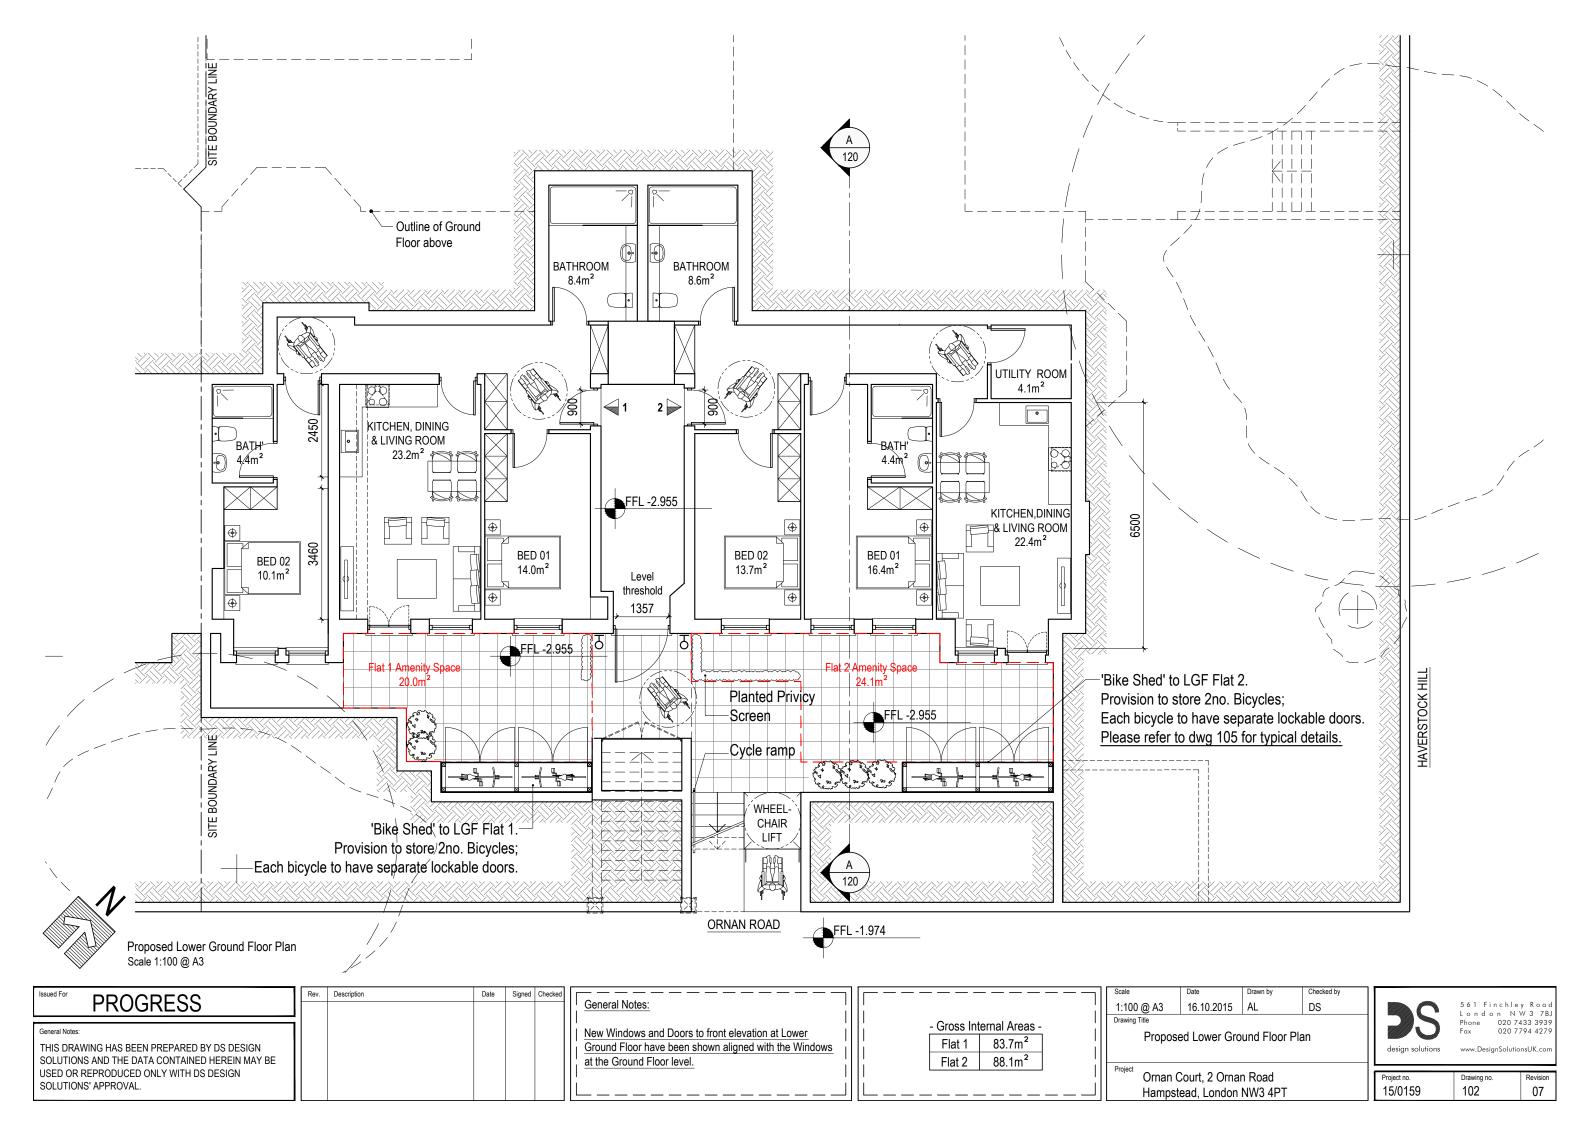

## GENERAL NOTES: Proposed Bicycle Storage to Proposed Lower Ground Extension Provisions for 4no. Bicycle storage spaces - 2 per 2 person Flat. Each Flat to have 1no. Shed - 1 Shed to store 2no. Bicycles.

Each Bicycle to have individual set of Lockable Doors.

Proposed Bicycle Shed Side Elevation Scale 1:25 @ A3

Proposed Bicycle Shed Elevation

Scale 1:25 @ A3

|                                                                                            | Rev. | Description | Date | Signed | Checke | ed |
|--------------------------------------------------------------------------------------------|------|-------------|------|--------|--------|----|
| ieral Notes:                                                                               |      |             |      |        |        |    |
| THIS DRAWING HAS BEEN PREPARED BY DS DESIGN SOLUTIONS AND THE DATA CONTAINED HEREIN MAY BE |      |             |      |        |        |    |
| JSED OR REPRODUCED ONLY WITH DS DESIGN<br>SOLUTIONS' APPROVAL.                             |      |             |      |        |        |    |