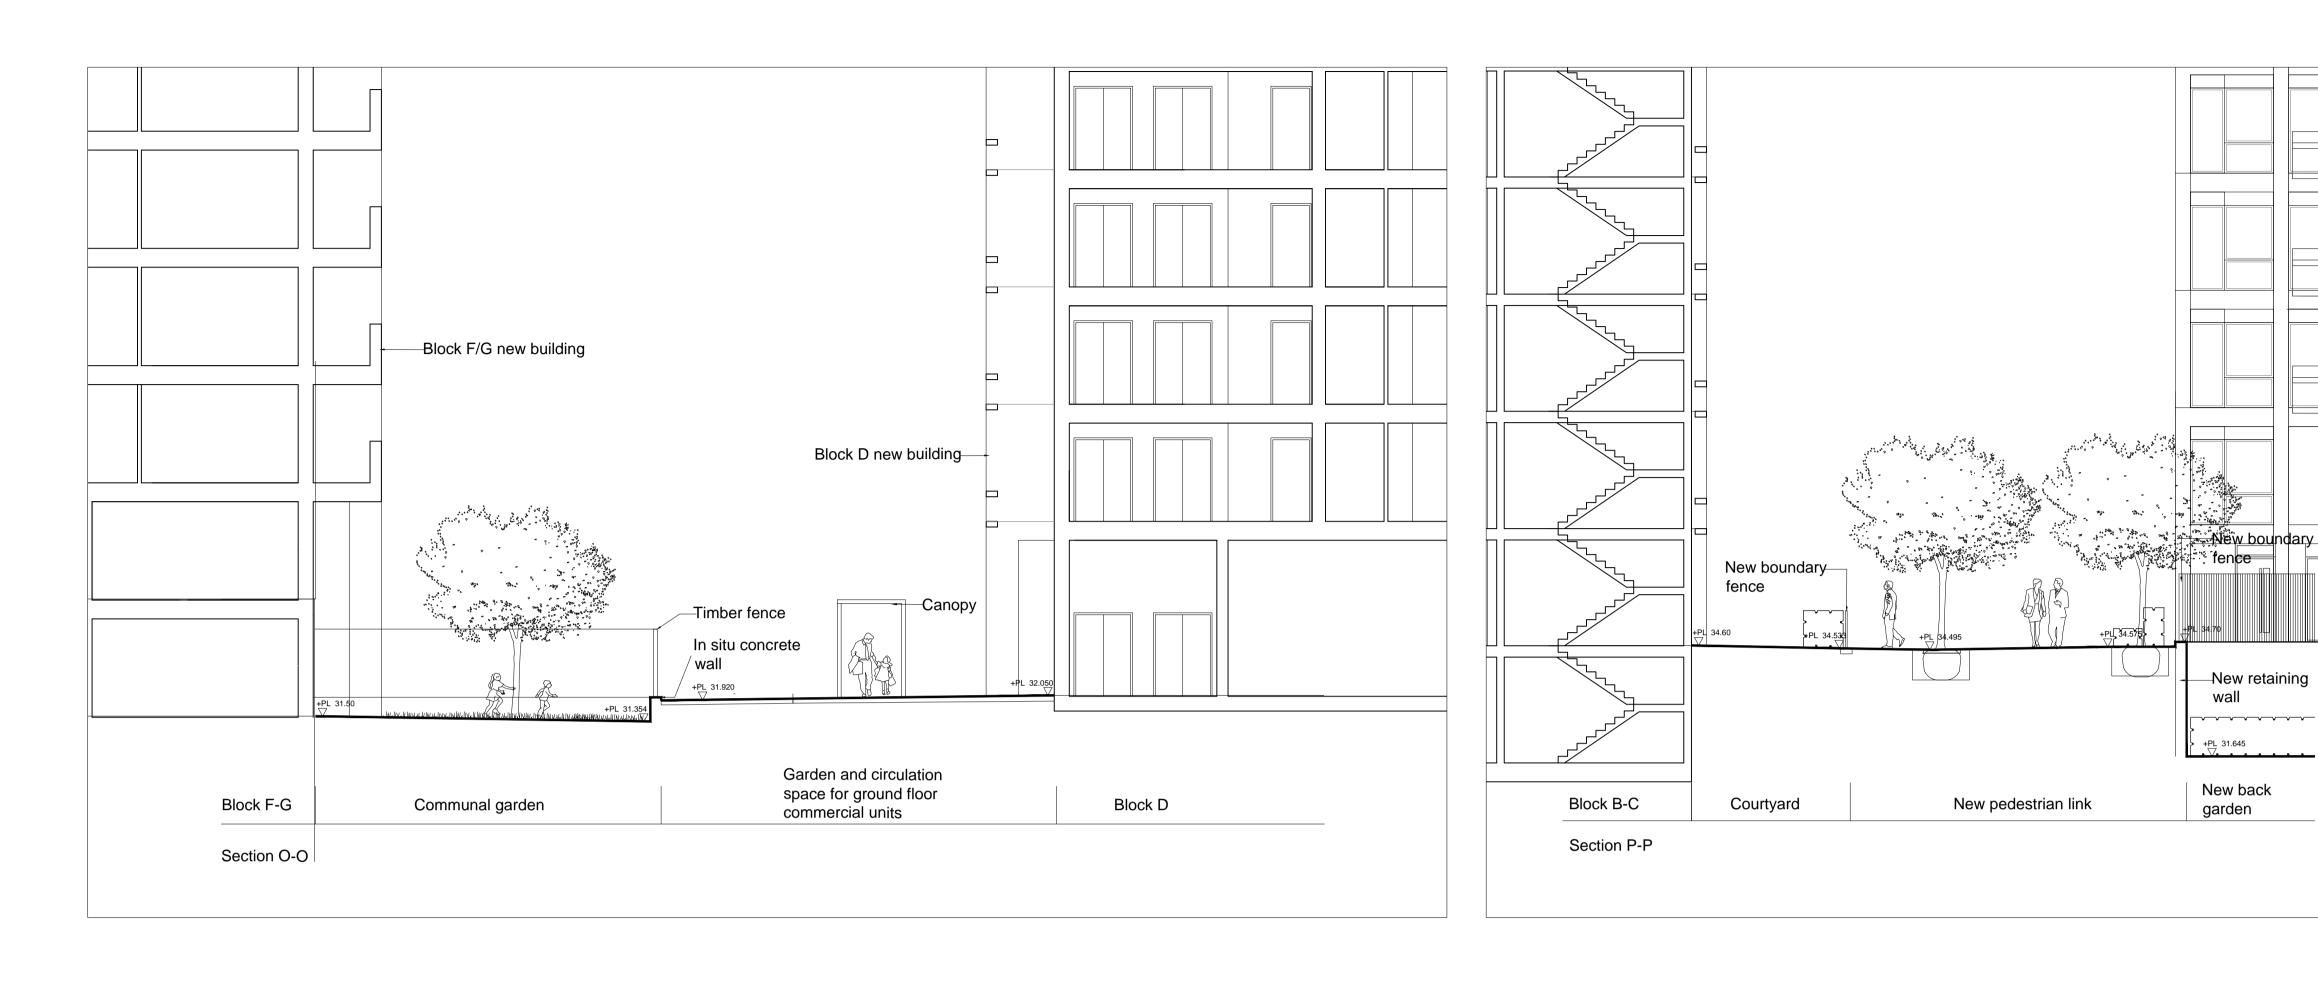

14.10.13 - First issue for Minor amendment /HS/AJ

| date        | rev              | revision/author/checker |  |  |  |  |
|-------------|------------------|-------------------------|--|--|--|--|
|             |                  |                         |  |  |  |  |
| purpose     | purpose of issue |                         |  |  |  |  |
| PLANNING    |                  |                         |  |  |  |  |
|             |                  |                         |  |  |  |  |
| project     |                  |                         |  |  |  |  |
| Maiden Lane |                  |                         |  |  |  |  |
|             |                  |                         |  |  |  |  |
|             |                  |                         |  |  |  |  |
| drawing     |                  |                         |  |  |  |  |
| Lands       | scape            | sections                |  |  |  |  |
| 5 of 6      |                  |                         |  |  |  |  |
| 0 01 0      | ,                |                         |  |  |  |  |
|             |                  |                         |  |  |  |  |