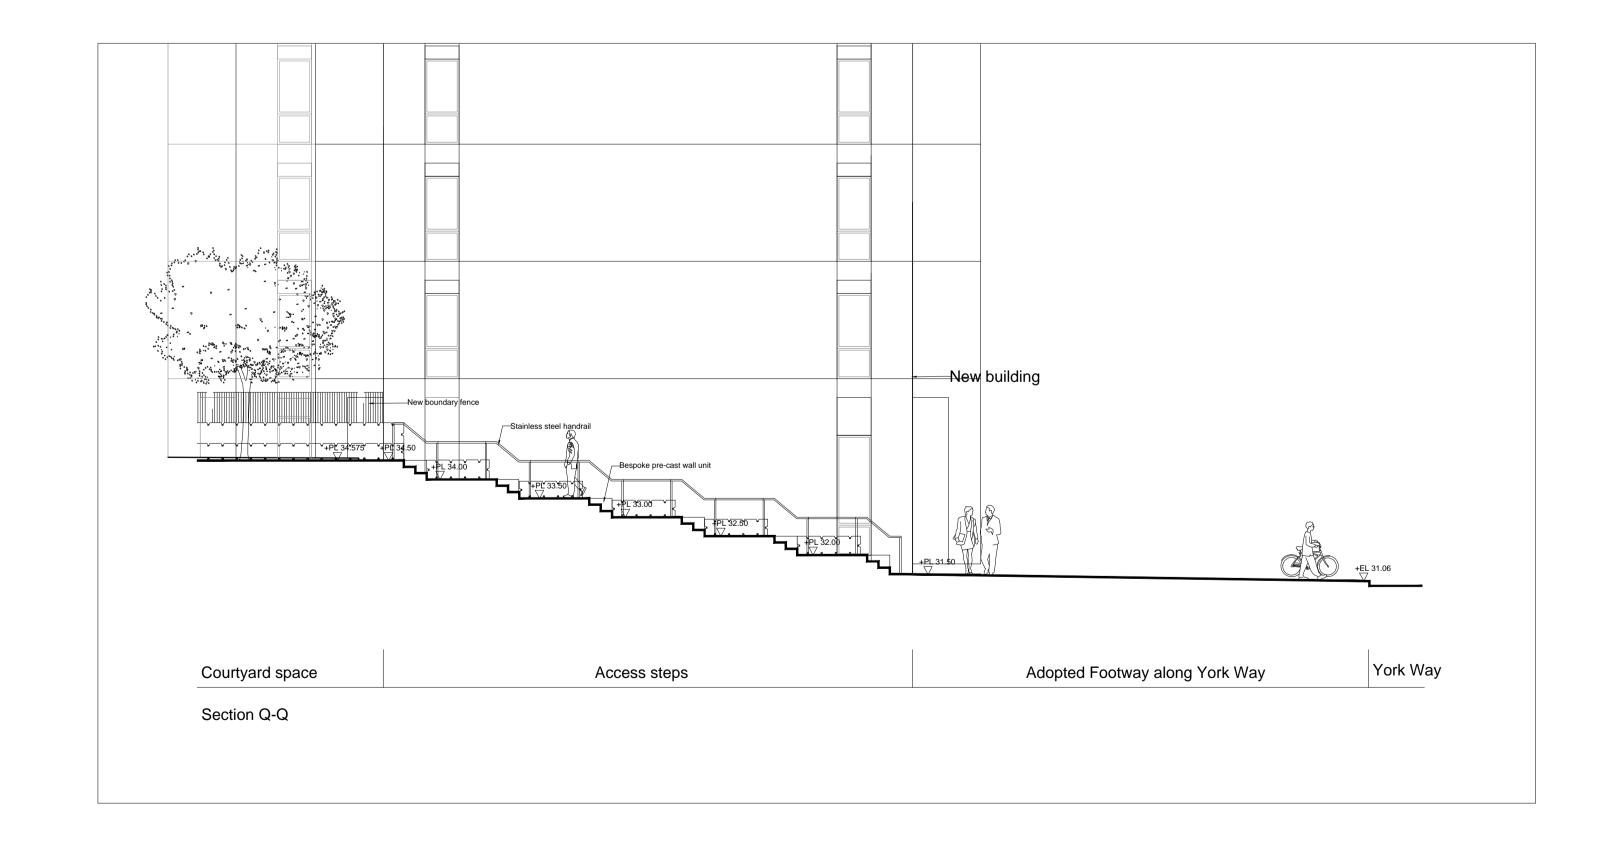

14.10.13 - First issue for Minor amendment /HS/AJ

| date        | rev              | revision/author/checker |  |  |  |  |
|-------------|------------------|-------------------------|--|--|--|--|
|             |                  |                         |  |  |  |  |
| purpose     | purpose of issue |                         |  |  |  |  |
| PLANNING    |                  |                         |  |  |  |  |
|             |                  |                         |  |  |  |  |
| project     |                  |                         |  |  |  |  |
| Maiden Lane |                  |                         |  |  |  |  |
|             |                  |                         |  |  |  |  |
|             |                  |                         |  |  |  |  |
| drawing     |                  |                         |  |  |  |  |
| Lands       | scape            | sections                |  |  |  |  |
| 5 of 6      |                  |                         |  |  |  |  |
| 0 01 0      | ,                |                         |  |  |  |  |
|             |                  |                         |  |  |  |  |