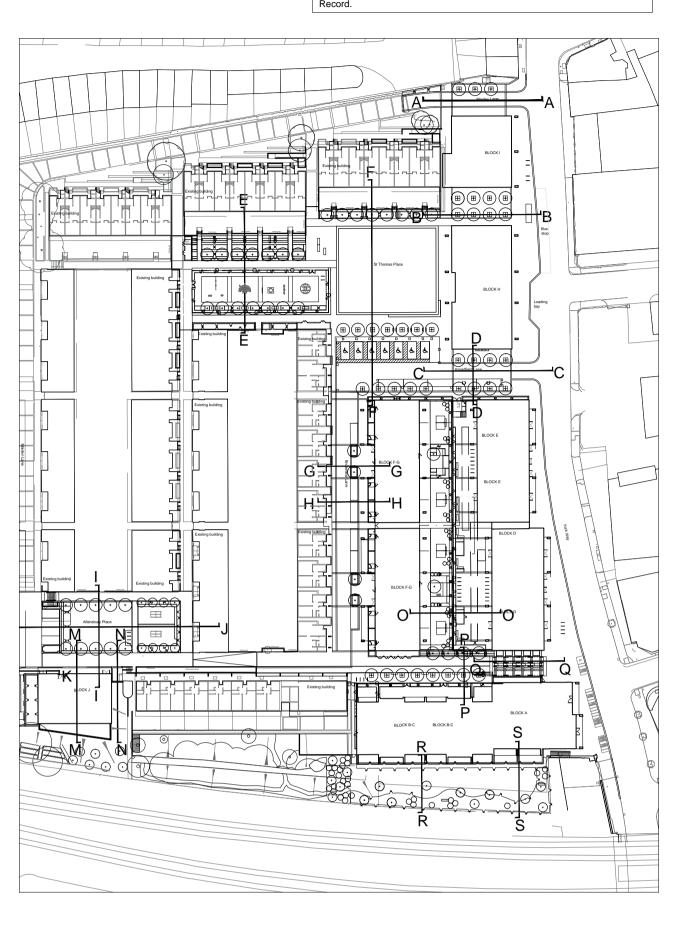

14.10.13 - First issue for Minor amendment /HS/AJ

| date        | rev              | revision/author/checker |  |  |  |  |
|-------------|------------------|-------------------------|--|--|--|--|
|             |                  |                         |  |  |  |  |
| purpose     | purpose of issue |                         |  |  |  |  |
| PLANNING    |                  |                         |  |  |  |  |
|             |                  |                         |  |  |  |  |
| project     |                  |                         |  |  |  |  |
| Maiden Lane |                  |                         |  |  |  |  |
|             |                  |                         |  |  |  |  |
|             |                  |                         |  |  |  |  |
| drawing     |                  |                         |  |  |  |  |
| Lands       | scape            | sections                |  |  |  |  |
| 5 of 6      |                  |                         |  |  |  |  |
| 0 01 0      | ,                |                         |  |  |  |  |
|             |                  |                         |  |  |  |  |