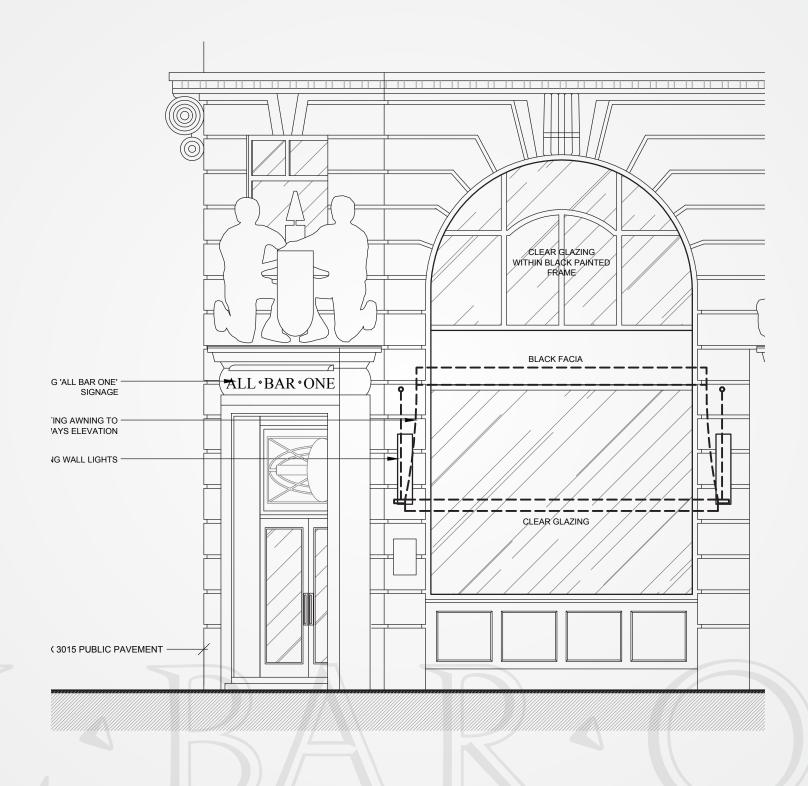

## PROPOSED ELEVATION C-C ALONG REMNANT STREET

No. 25223pl02

Issue 2

Page 4 of 10

Client Mitchells & Butlers

Project All Bar One

**Location** Kingsway

**Created** 28 - 07 - 17

**Approved** S Collett

**Designer** TF

Amend

Approved

Date

Typeface Trajan Pro

In signifying proposal districtions and physical attributes of the actual signage may vary due to the limitations of the manufacturing process. This document is the property of Omega Signs Ltd. and must not be passed on to third parties without prior consent. Any unauthorised use of this document will result in a design fee being charged. Conviriable 30 Omera Signs 2016.