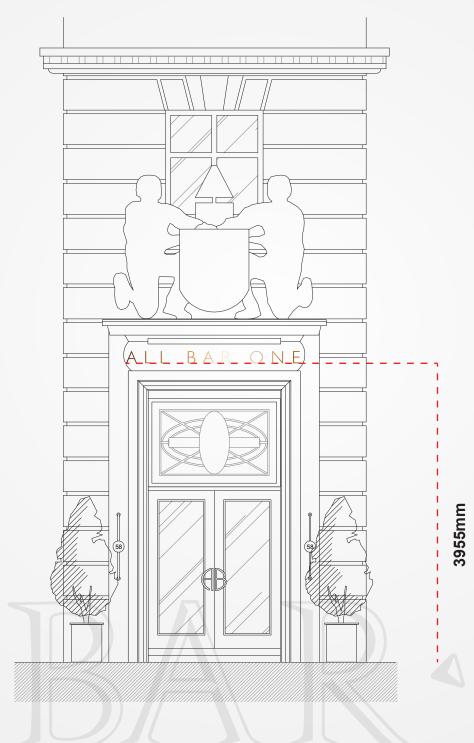

## ITEM B -

5no New compact fixed awnings with white text to valance

Size: 3500mm wide Scale: 1:20

**No.** 25223pl02 Issue 2 Project All Bar One

**Page** 2 of 10

**Client** Mitchells & Butlers

**Designer** TF **Location** Kingsway Approved S Collett