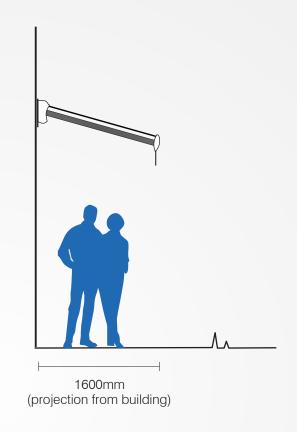

## ITEM B -

5no New compact fixed awnings with white text to valance

Size: 3500mm wide Scale: 1:20

**No.** 25223pl02 Issue 2 Project All Bar One

**Page** 2 of 10

**Client** Mitchells & Butlers

**Designer** TF **Location** Kingsway Approved S Collett