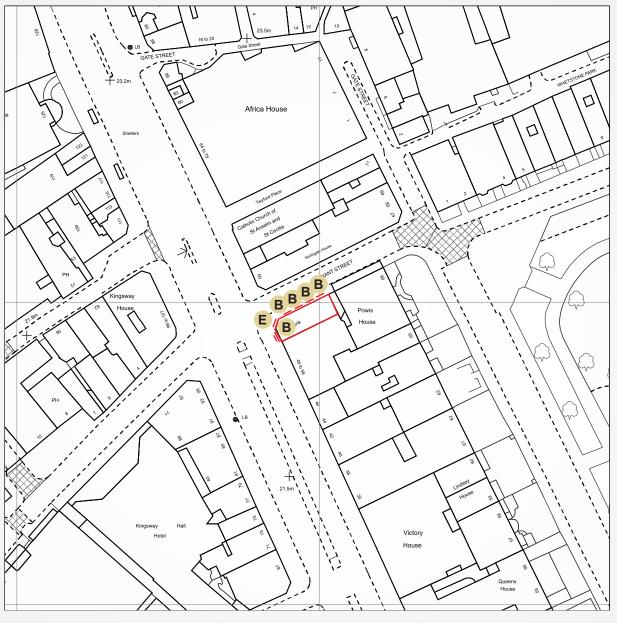

## ITEM B -

5no New compact fixed awnings with white text to valance

Size: 3500mm wide Scale: 1:20

**No.** 25223pl02 Issue 2 Project All Bar One

**Page** 2 of 10

**Client** Mitchells & Butlers

**Designer** TF **Location** Kingsway Approved S Collett