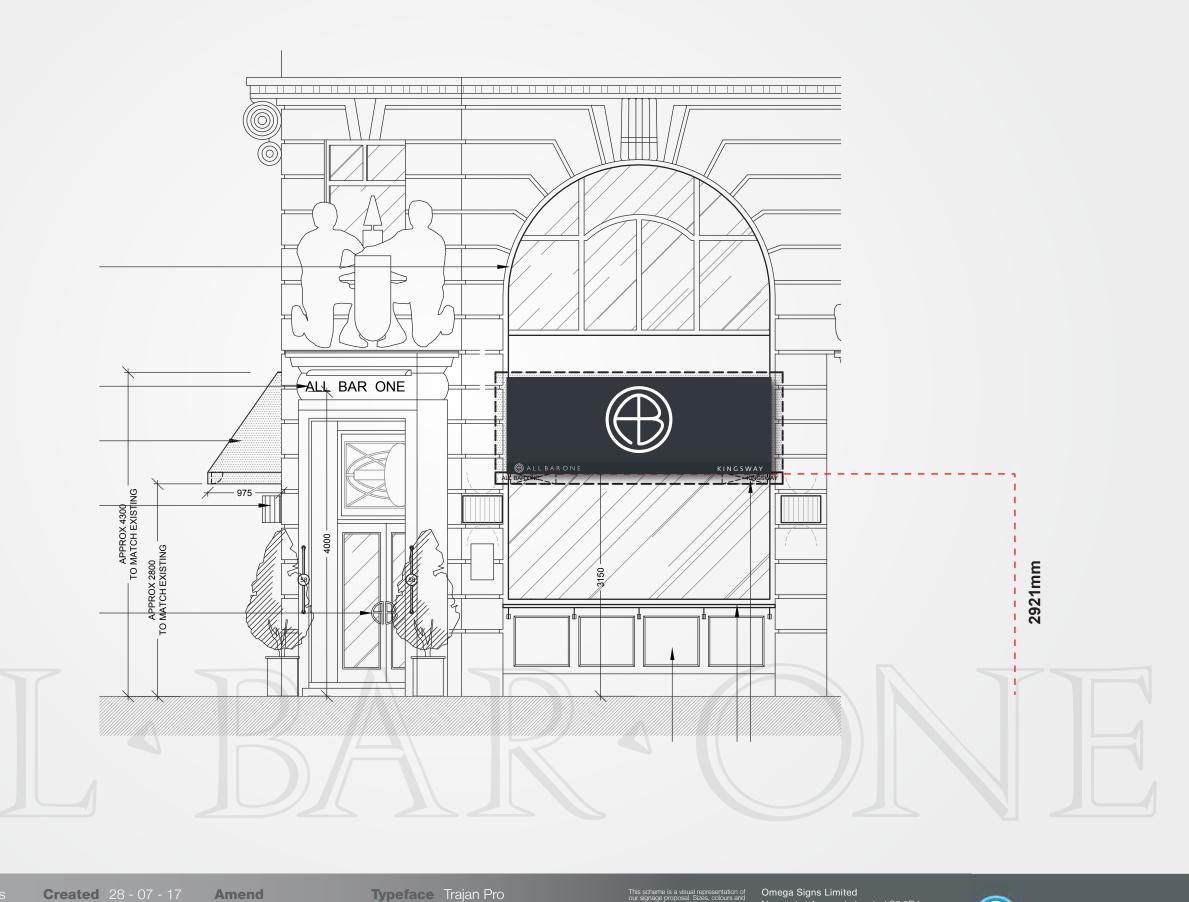

## PROPOSED ELEVATION C-C ALONG REMNANT STREET

No. 25223pl02

Issue 2

Page 4 of 10

Client Mitchells & Butlers

Project All Bar One

**Location** Kingsway

**Created** 28 - 07 - 17

**Approved** S Collett

**Designer** TF

Amend

Approved

Date

Typeface Trajan Pro

In signifying proposal districtions and physical attributes of the actual signage may vary due to the limitations of the manufacturing process. This document is the property of Omega Signs Ltd. and must not be passed on to third parties without prior consent. Any unauthorised use of this document will result in a design fee being charged. Conviriable 30 Omera Signs 2016.