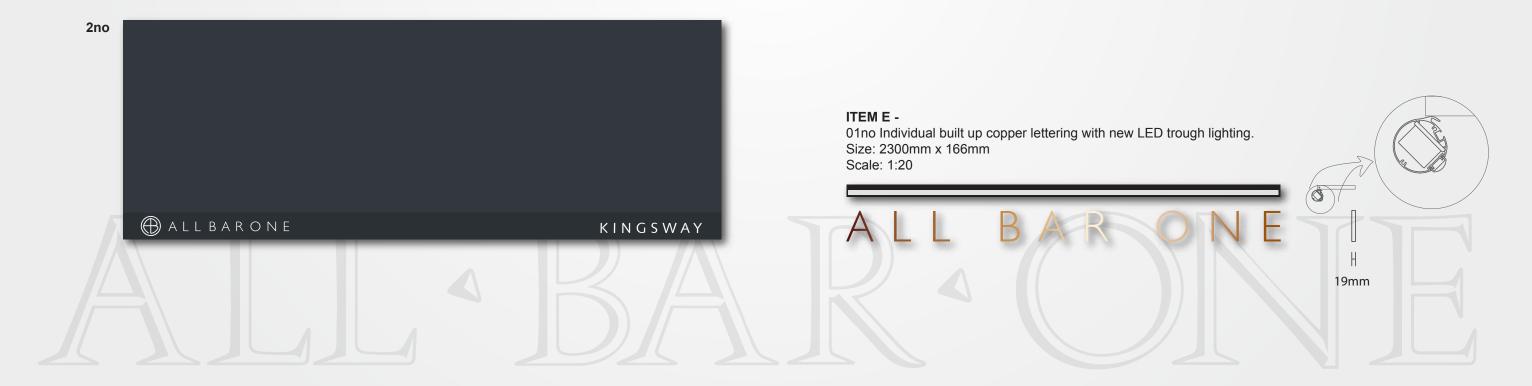

## ITEM B -

5no New compact fixed awnings with white text to valance

Size: 3500mm wide Scale: 1:20

**No.** 25223pl02 Issue 2 Project All Bar One

**Page** 2 of 10

**Client** Mitchells & Butlers

**Designer** TF **Location** Kingsway Approved S Collett