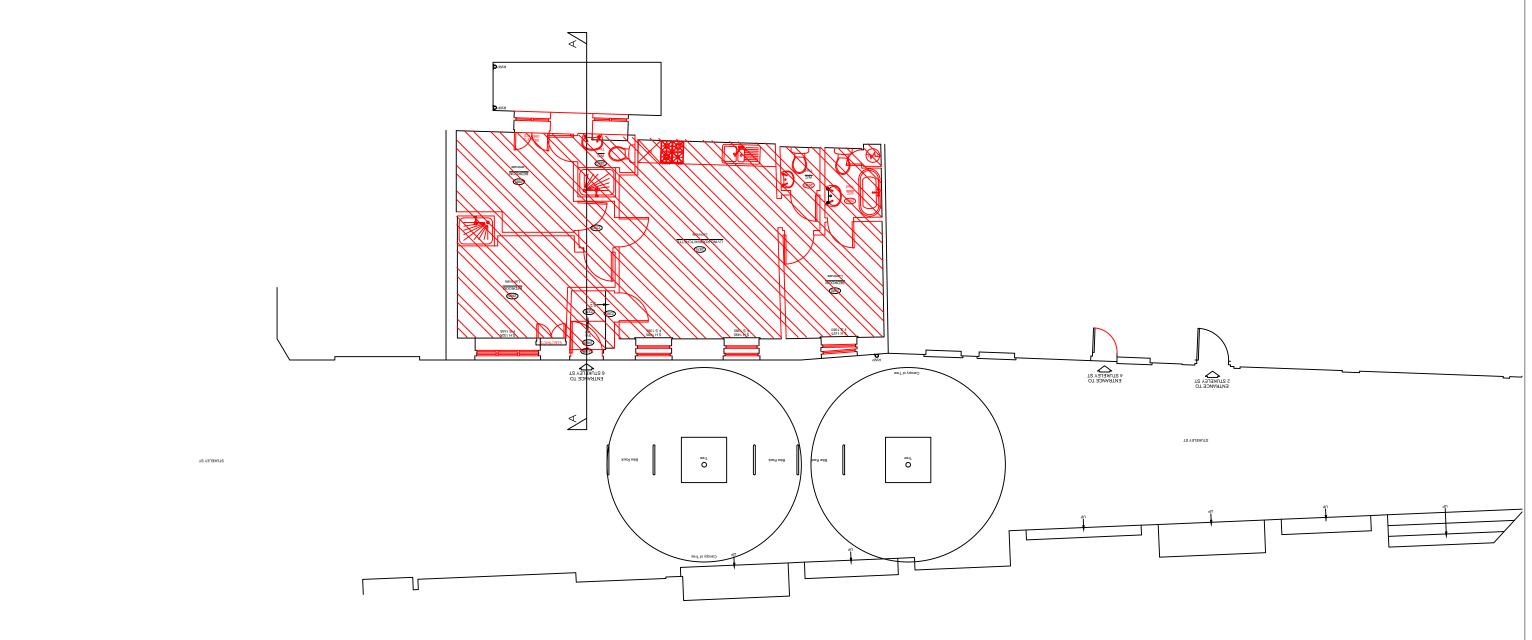

NOTE: Red indicates areas and items to be demolished or removed from site.

- 1. Front external wall to be retained windows to be removed.
- 2. Side walls to be retained
- 3.Rear wall to be partially retained
- 4.All internal walls, floor and roof to be demolished. All kitchen, sanitaryware, internal furnishings and fittings to be removed.