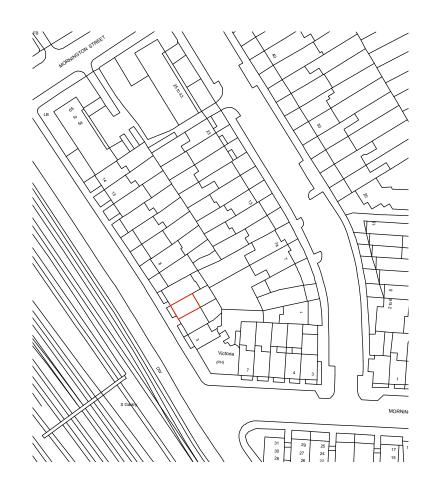

All Drawings and Written Material are the sole property of ZCD Architects and may not be duplicated, published, disclosed or used without expressed written consent. For construction purposes do not scale from this drawing. All critical dimensions to be checked on site by the contractor and any discrepancies alerted to the Architect. Drawings not for construction unless marked as such. © COPYRIGHT OF THIS DRAWING REMAINS WITH THE DESIGNER NOTES REVISIONS PROJECT 5b Mornington Terrace CLIENT Antonio Saffiotti DRAWING TITLE Site Location Plan Existing STATUS Planning PROJ NO. 1770 DWG NO. P-001 SCALE 1:1250 @ A3 FIRST ISSUED 30 June '17 DRAWN BY RA CHECKED CW **ZCD** Architects Studio 107 Netil House 1 Westgate Street London E8 3RL