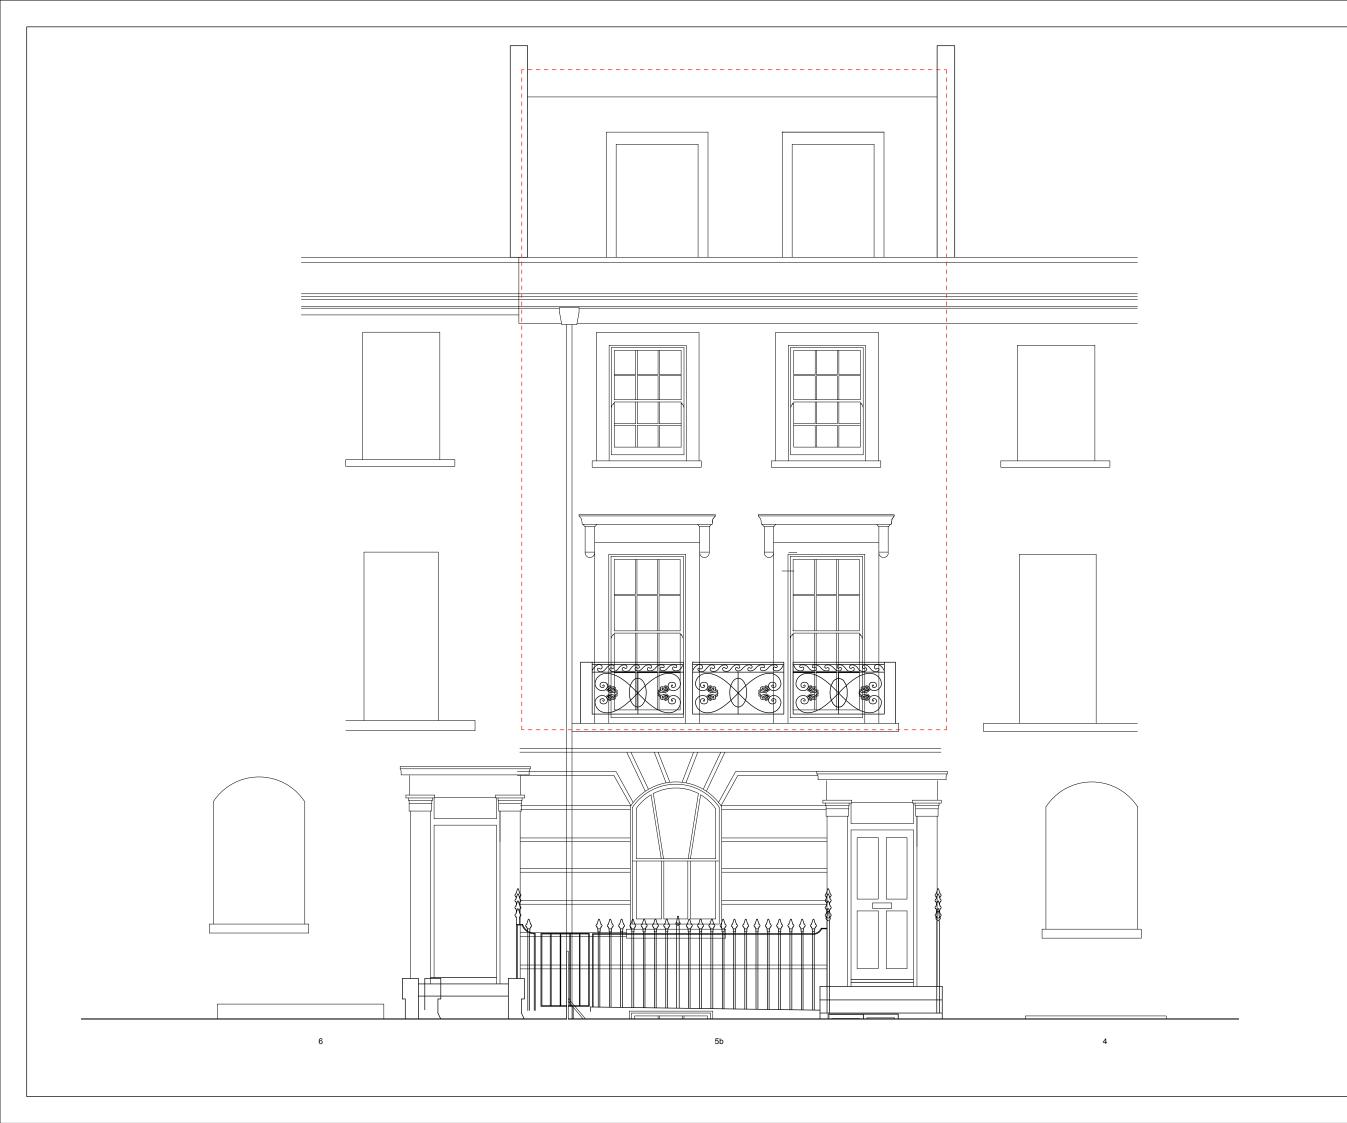

© COPYRIGHT OF THIS DRAWING REMAINS WITH THE DESIGNER

NOTES

PROJECT

5b Mornington Terrace

CLIENT

Antonio Saffiotti

DRAWING TITLE

Proposed Front Elevation

| STATUS       | Planning    |
|--------------|-------------|
| PROJ NO.     | 1770        |
| DWG NO.      | P-220       |
| SCALE        | 1:50 @ A3   |
| FIRST ISSUED | 28 July '17 |
| DRAWN BY     | RA          |
| CHECKED      | CW          |