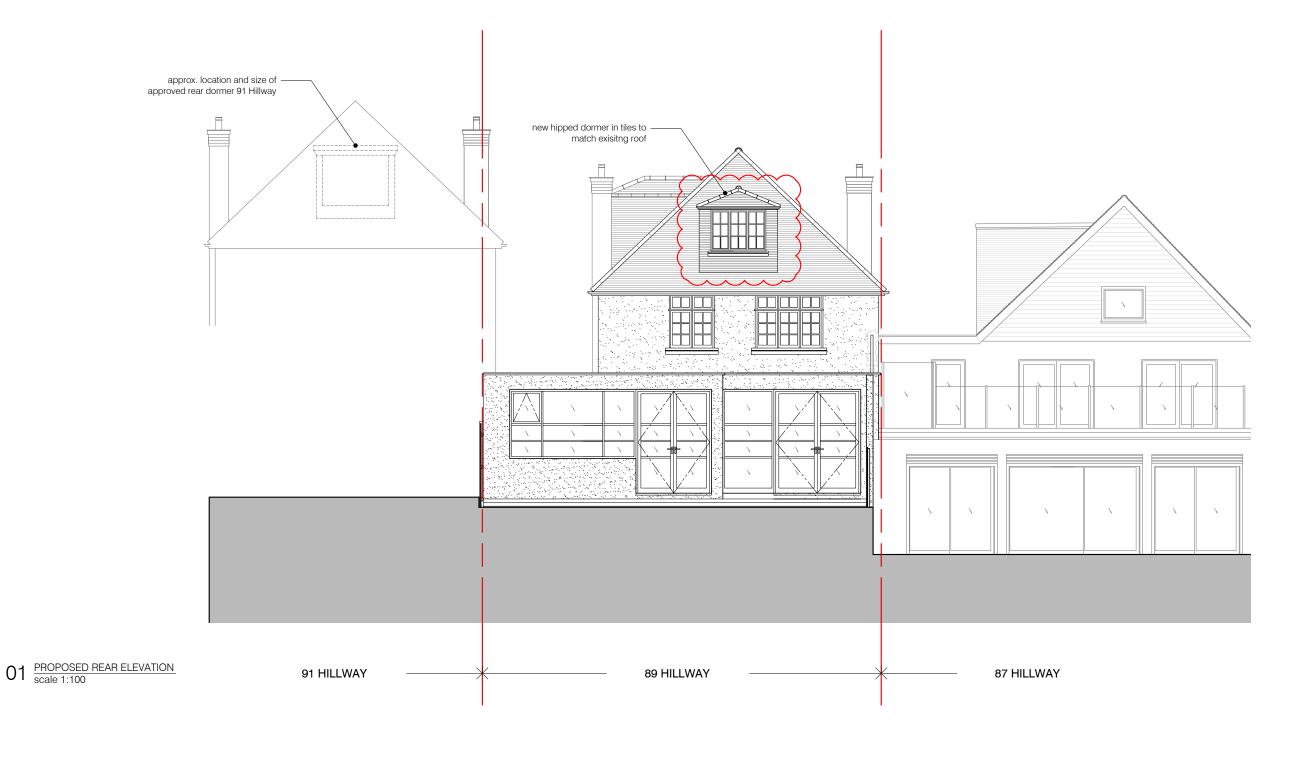

DO NOT SCALE FROM THE DRAWINGS.

2 4 10m

project 89 HILLWAY LONDON N6 6AB

BRIAN O'REILLY ARCHITECTS

31 Oval Road, London, NW1 7EA +44 (0)20 7267 1184 www.brianoreillyarchitects.com mail@brianoreillyarchitects.com

status / number

PROPOSED / 430-202-P/D 1:100 @ A3

drawing date

PROPOSED REAR 05.0
ELEVATION / REVISION C

05.07.2017

All dimensions shown are indicative and must be double checked on site by the contractor. Any inconsistencies found must be reported to Brian O'Reilly Architects.