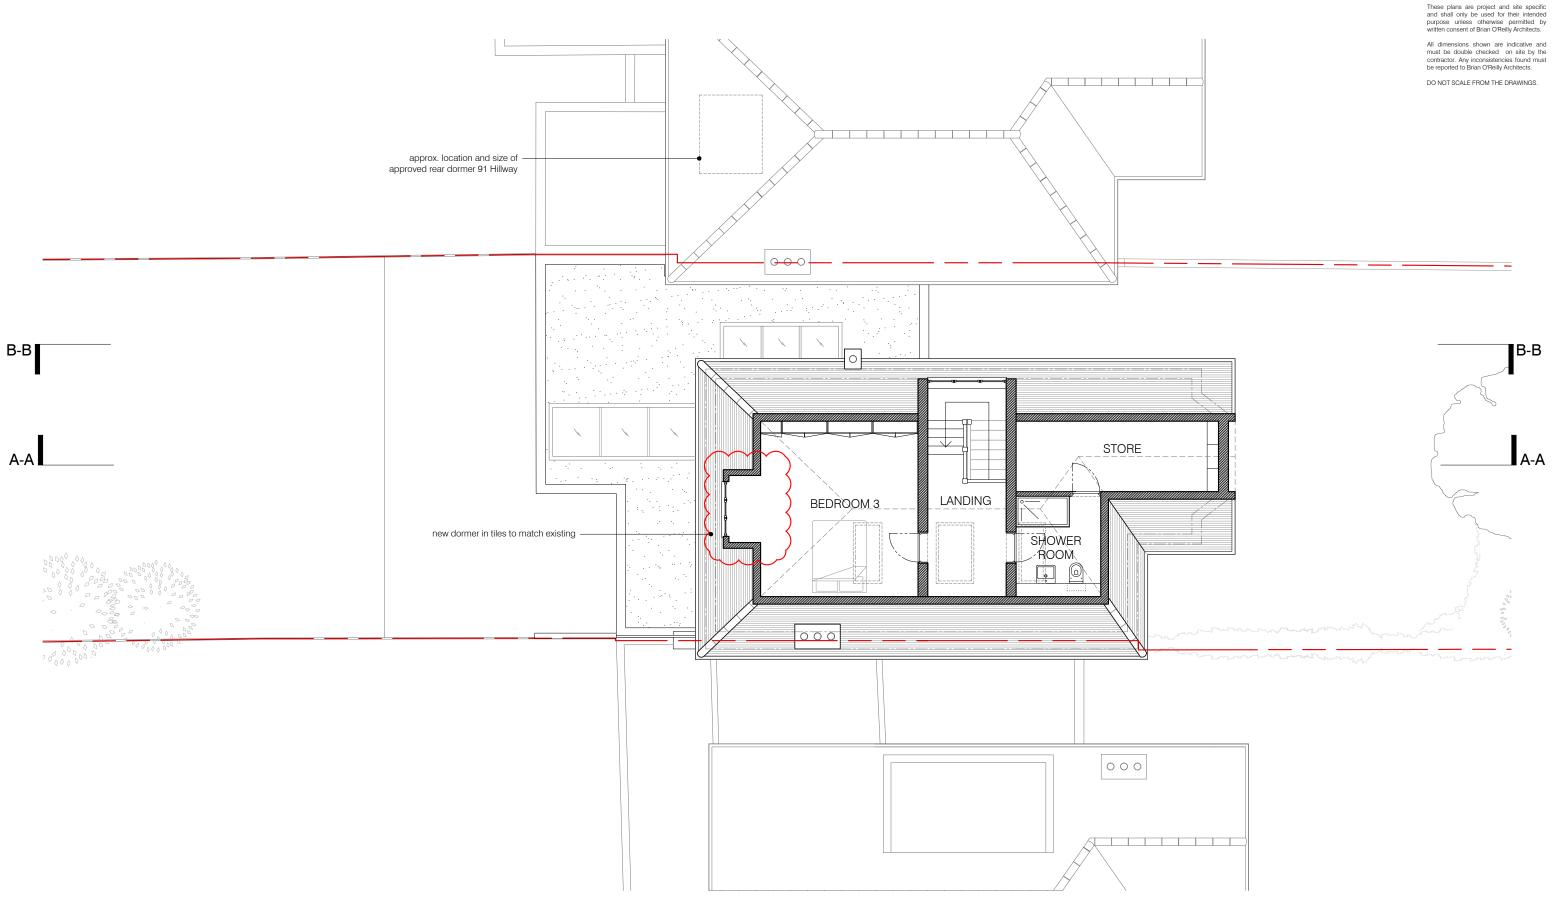

01 PROPOSED SECOND FLOOR PLAN scale 1:100

10m existing proposed project 89 HILLWAY LONDON N6 6AB status / number PROPOSED / 430-104-P/ C 1:100 @ A3

**BRIAN O'REILLY ARCHITECTS** 

31 Oval Road, London, NW1 7EA +44 (0)20 7267 1184 www.brianoreillyarchitects.com mail@brianoreillyarchitects.com

drawing PROPOSED SECOND

date 05.07.2017 FLOOR PLAN / REVISION C

 $01 \, \, \frac{\text{PROPOSED ROOF PLAN}}{\text{scale 1:100}}$ 

10m

project 89 HILLWAY LONDON N6 6AB

PROPOSED / 430-105-P/ D 1:100 @ A3 drawing date