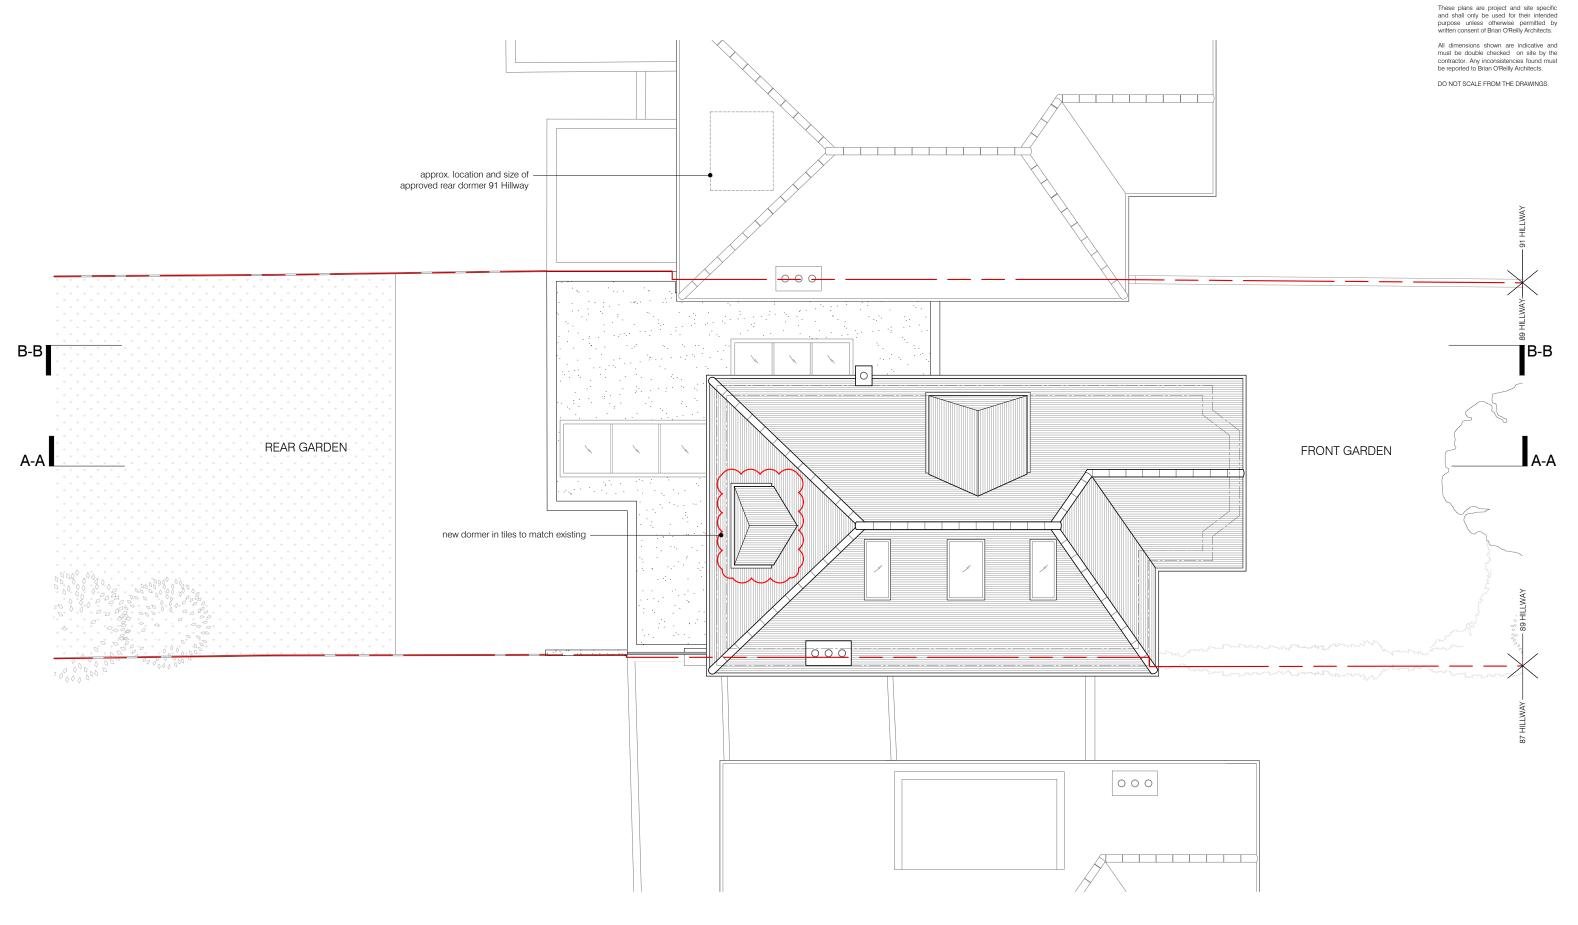

drawing PROPOSED SECOND

date 05.07.2017 FLOOR PLAN / REVISION C

 $01 \, \, \frac{\text{PROPOSED ROOF PLAN}}{\text{scale 1:100}}$ 

10m

project 89 HILLWAY LONDON N6 6AB

PROPOSED / 430-105-P/ D 1:100 @ A3 drawing date

**BRIAN O'REILLY ARCHITECTS** 

31 Oval Road, London, NW1 7EA +44 (0)20 7267 1184 www.brianoreillyarchitects.com mail@brianoreillyarchitects.com

PROPOSED ROOF PLAN / REVISION C

status / number

05.07.2017

All dimensions shown are indicative and must be double checked on site by the contractor. Any inconsistencies found must be reported to Brian O'Reilly Architects.