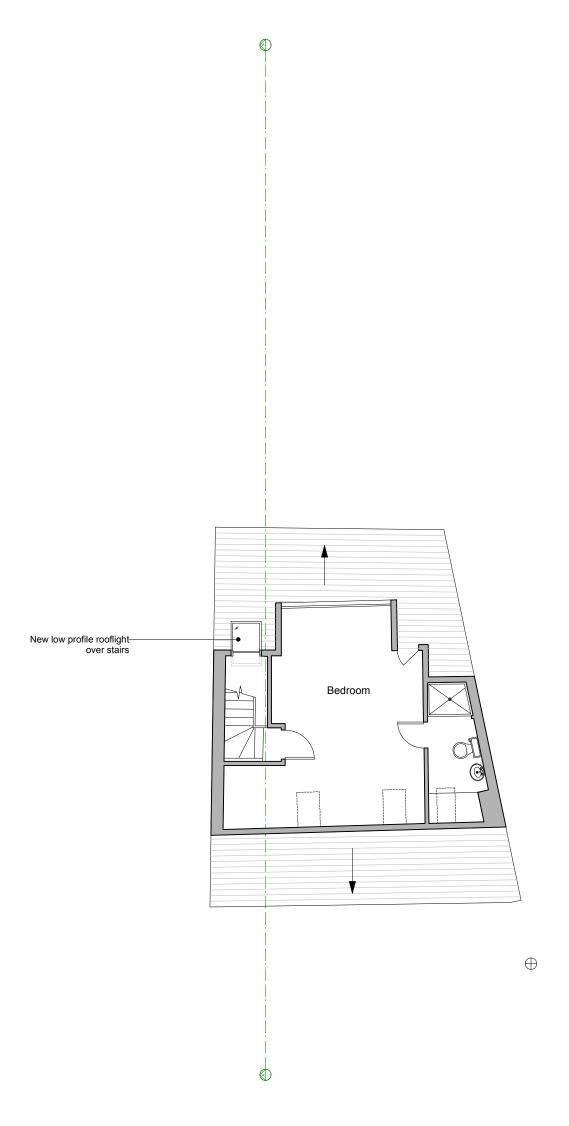

## PROPOSED THIRD FLOOR

PROJECT NO: DRAWING NO: REVISION:
P873 PL104 -

SCALE @ SIZE: 1:100 @

START DATE: FIRST AUTHOR:

JULY 17 OJ

Architecture + Design Ltd

**A3** 

Address: 12-13 Poland Street, London, W1F 8QB peekarchitecture.co.uk | Email:georgina@peekarchitecture.co.uk | Tel:0207 734 3094