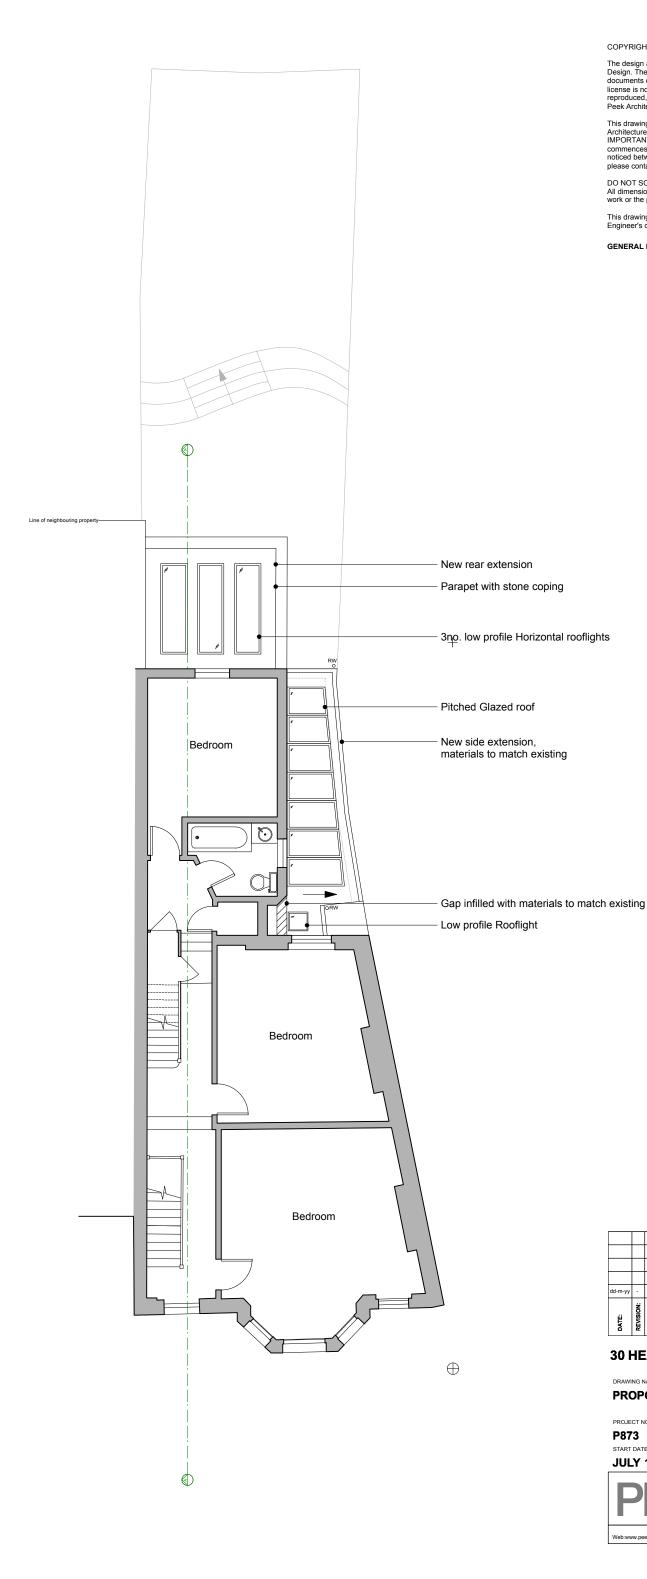

## PROPOSED FIRST FLOOR

OJ

PROJECT NO: DRAWING NO: REVISION: P873 PL102 A START DATE: FIRST AUTHOR:

SCALE @ SIZE: 1:100 @

**A3** 

Architecture + Design Ltd

Address: 12-13 Poland Street, London, W1F 8QB ecture.co.uk | Email:georgina@peekarchitecture.co.uk | Tel:0207 734 3094