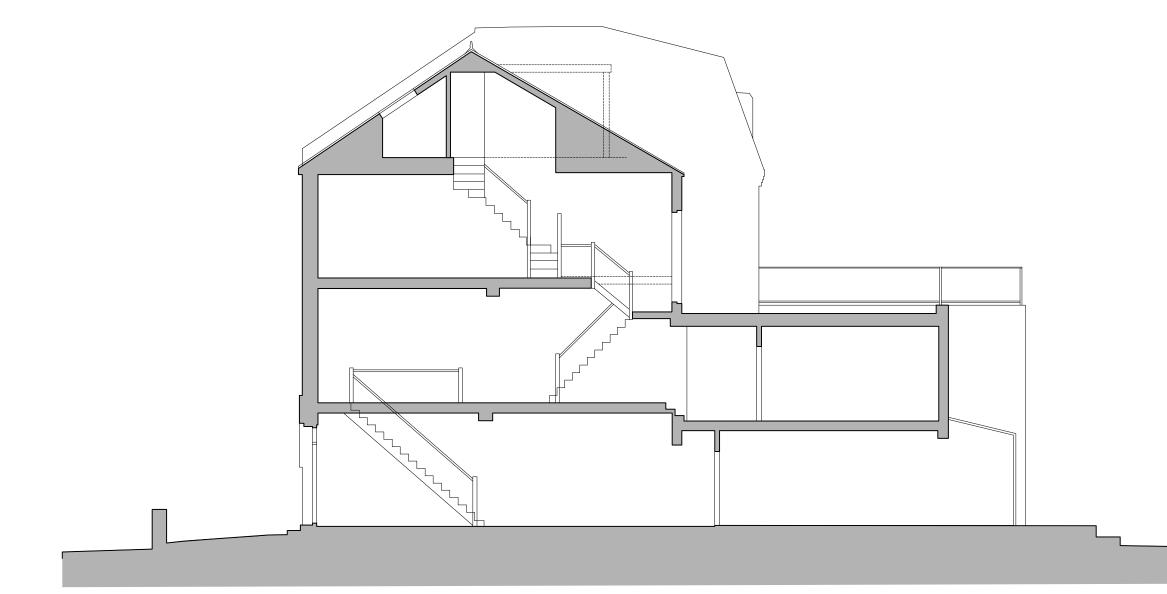

SECTION A-A

01 EXISTING SECTION
Scale 1:100 @ A3

## **EXISTING SECTION AA**

PROJECT NO: DRAWING NO: REVISION: P873 EX05 -

SCALE @ SIZE:

START DATE:
JULY 17

05 - 1:100 FIRST AUTHOR: A3

PEEK | Architecture + Design Ltd

Address: 12-13 Poland Street, London, W1F 8QB Web:www.peekarchitecture.co.uk | Email:georgina@peekarchitecture.co.uk | Tel:0207 734 3094