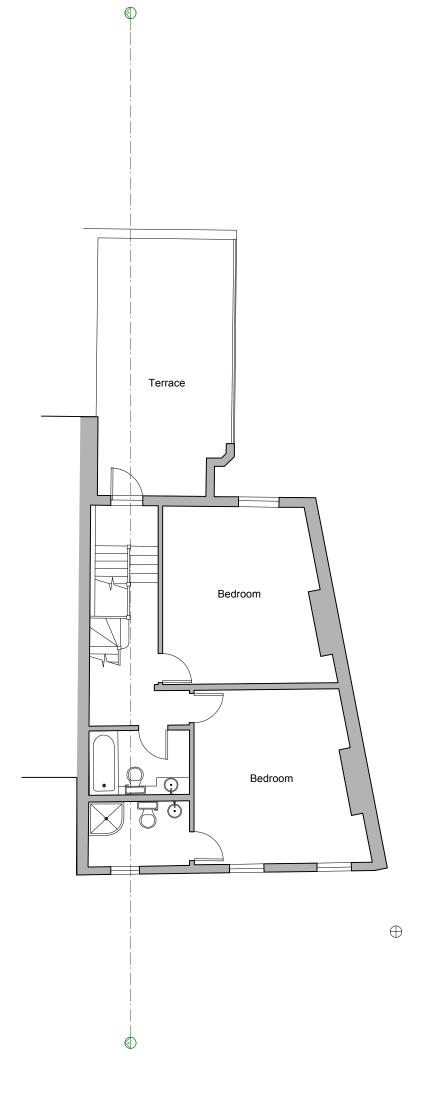

## **EXISTING SECOND FLOOR**

PROJECT NO: DRAWING NO: REVISION:
P873 EX03 -

SCALE @ SIZE:

**A3** 

START DATE: FIRST AUTHOR:

JULY 17 OJ

Architecture + Design Ltd

Address: 12-13 Poland Street, London, W1F 80B