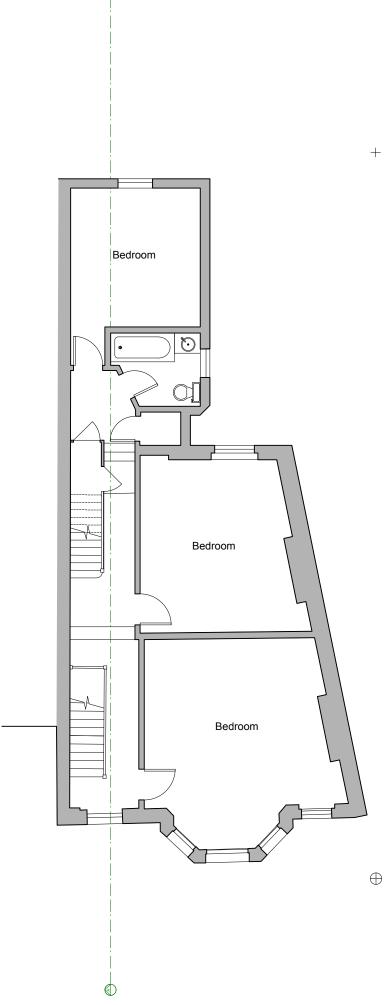

## **EXISTING FIRST FLOOR**

PROJECT NO: DRAWING NO: REVISION:
P873 EX02 -

SCALE @ SIZE: 1:100 @

START DATE: FIRST AUTHOR:

JULY 17 OJ

Architecture + Design Ltd

Address: 12-13 Poland Street, London, W1F 8QB ecture.co.uk | Email:georgina@peekarchitecture.co.uk | Tel:0207 734 3094

**A3** 

EXISTING PLAN
Scale 1:100 @ A3

Web:www.peeks