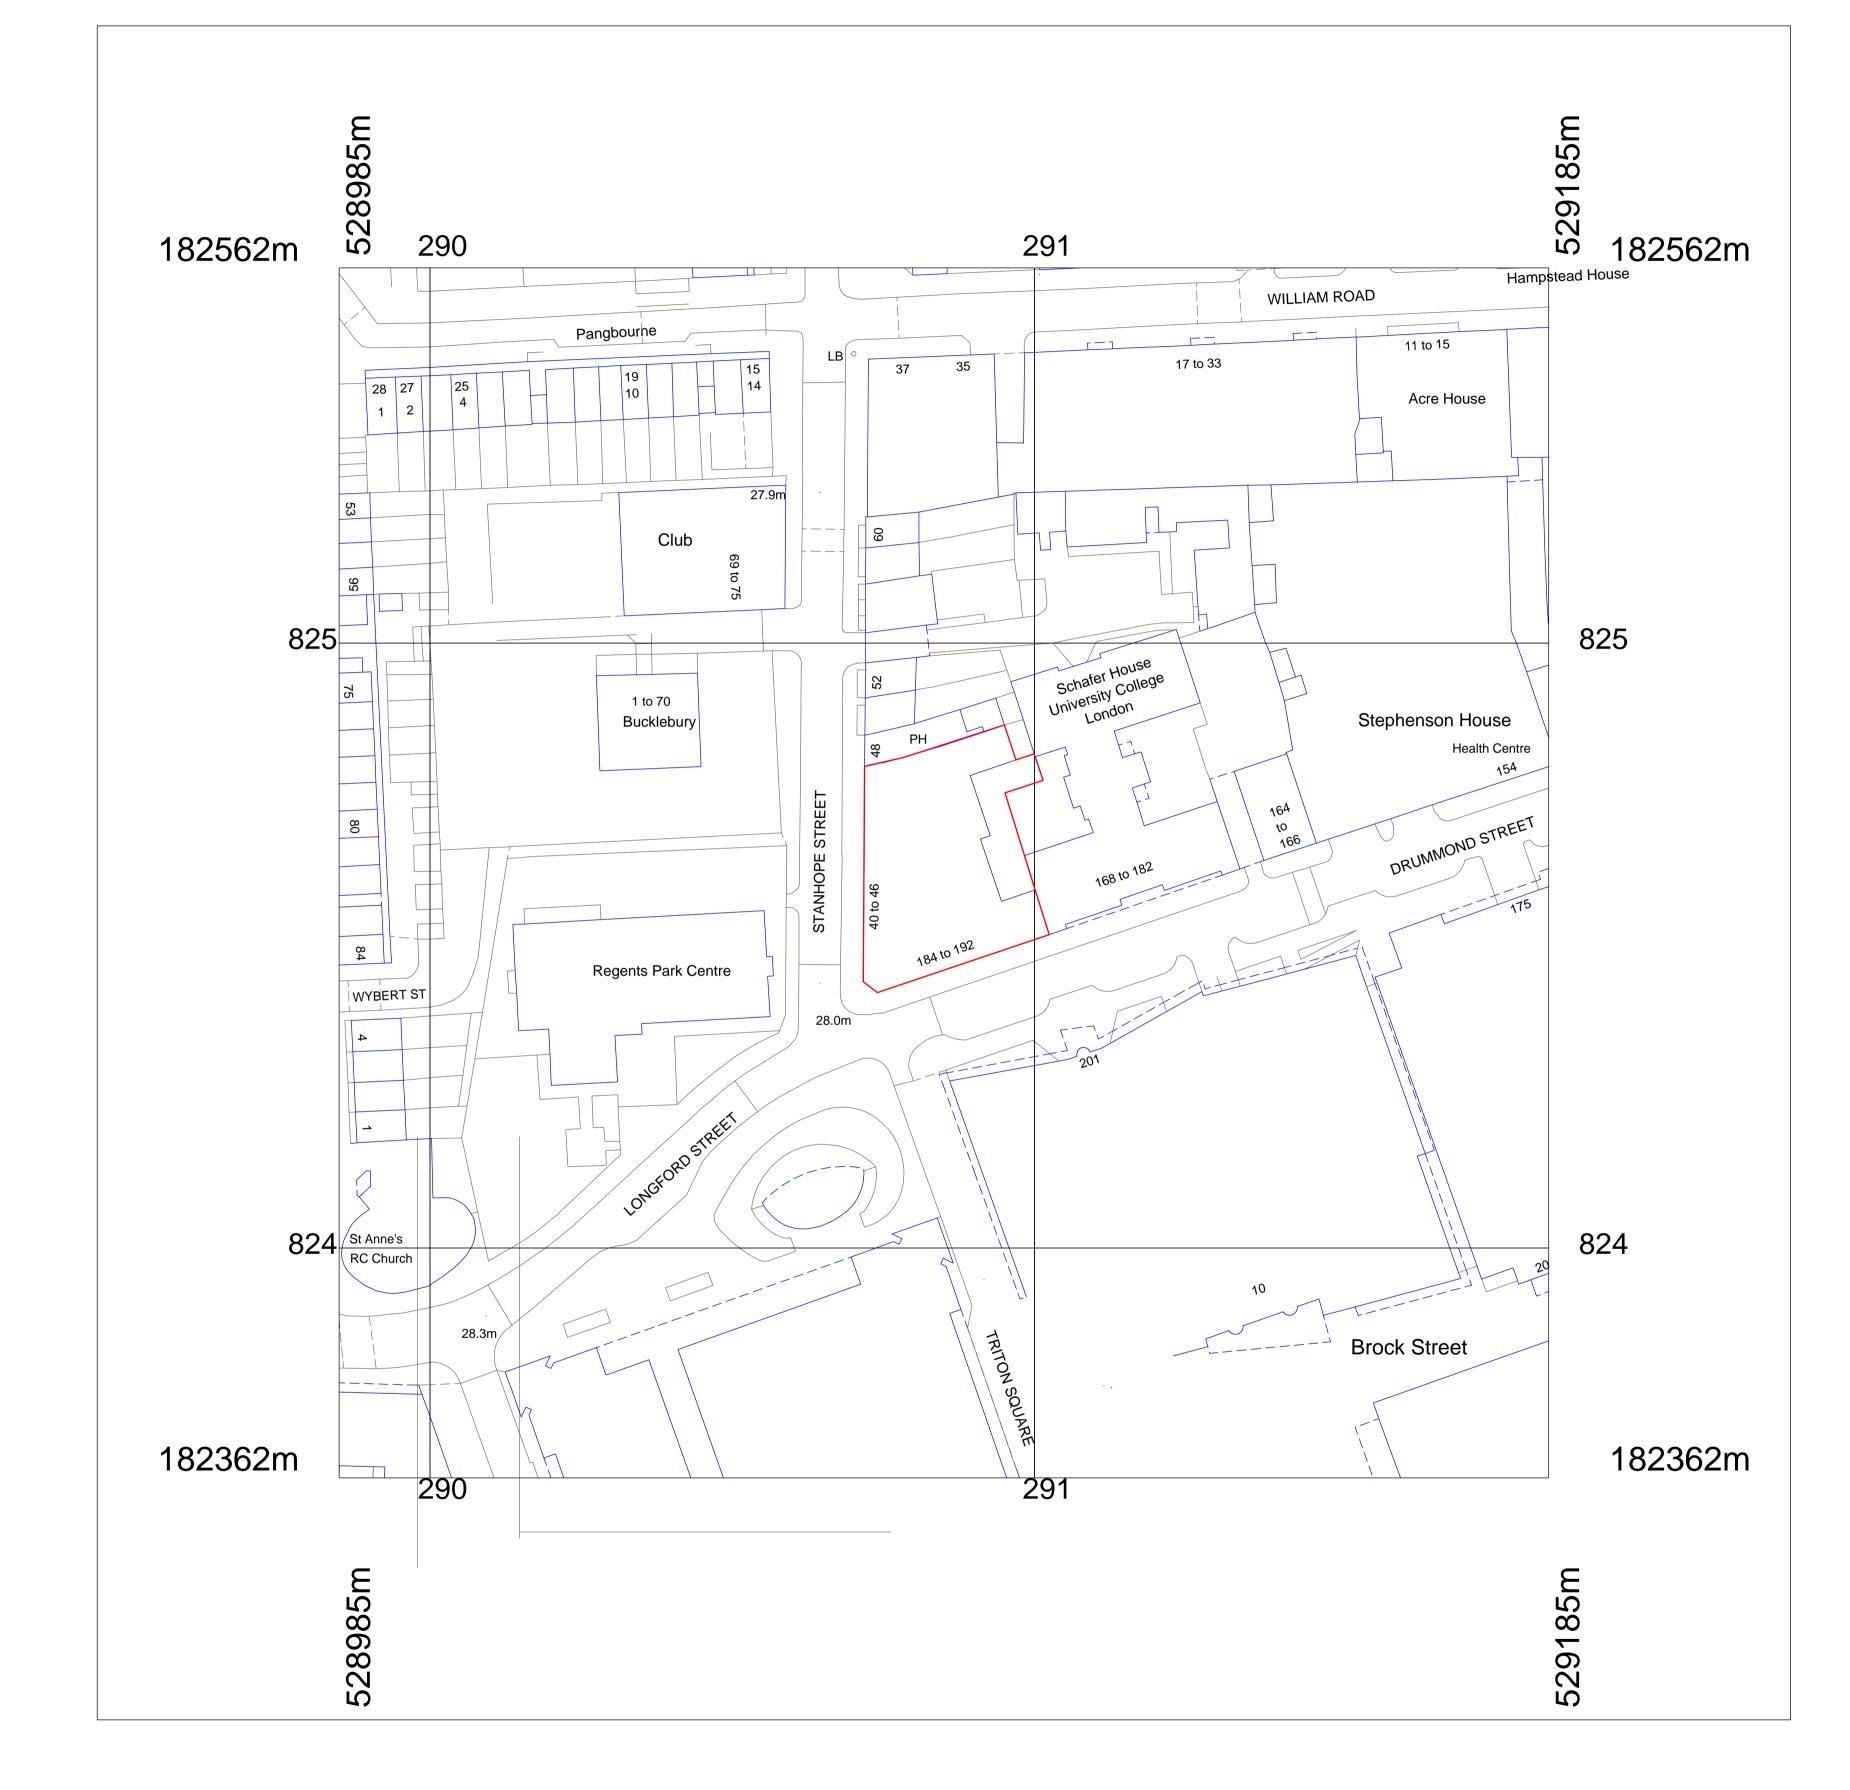

© Crown copyright and database rights 2017 OS 100038864 Reproduction in whole or in part is prohibited without the permission of Ordnance Survey.

| ARTNERSHIP | UNITED KINGDOM • HONG KONG www.aqp.co.uk  architecture   design   masterplanning   interiors | REVISION BY DATE | PLANNING APPLICATION | CLIENT  | WATES GROUP  | LOCATION PLAN                      |             |
|------------|----------------------------------------------------------------------------------------------|------------------|----------------------|---------|--------------|------------------------------------|-------------|
|            |                                                                                              |                  |                      | PROJECT | PROJECT FUSE | DRAWING No. 17078 PL 001           | 1:1250 @ A3 |
|            |                                                                                              |                  |                      |         |              | DRAWN BY / OFFICE A CHAUSTOW/ LONE | PON -       |
|            |                                                                                              |                  |                      | ·       |              |                                    | TB V.09     |