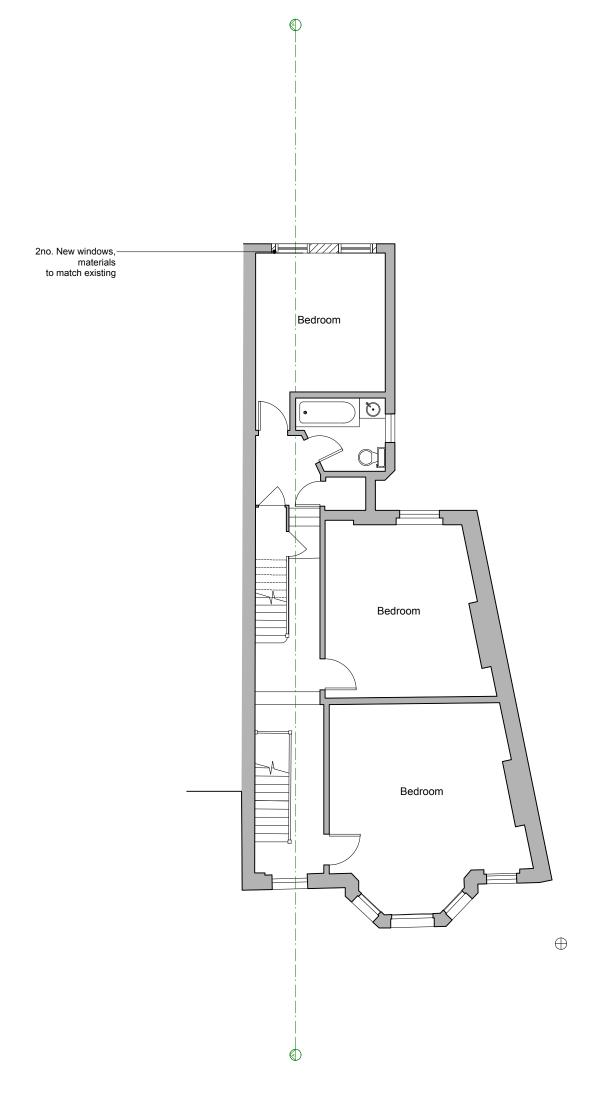

## PROPOSED FIRST FLOOR

P873 PL202 A START DATE:

PROJECT NO: DRAWING NO: REVISION: FIRST AUTHOR:

SCALE @ SIZE: 1:100 @

OJ JULY 17

Architecture + Design Ltd

**A3** 

Address: 12-13 Poland Street, London, W1F 8QB ecture.co.uk | Email:georgina@peekarchitecture.co.uk | Tel:0207 734 3094