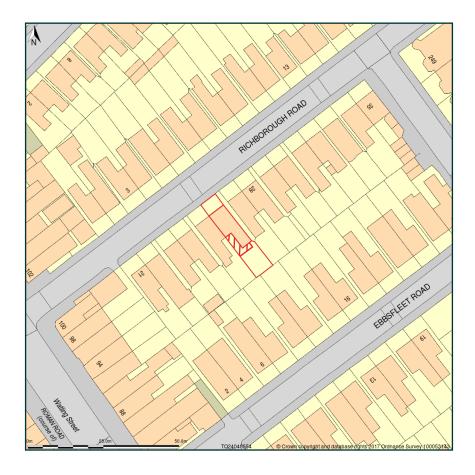

## 26 Richborough Road London NW2 3LX

Site Plan shows area bounded by: 523977.87, 185474.51 524119.29, 185615.94 (at a scale of 1:1250), OSGridRef: TQ24048554. The representation of a road, track or path is no evidence of a right of way. The representation of features as lines is no evidence of a property boundary.