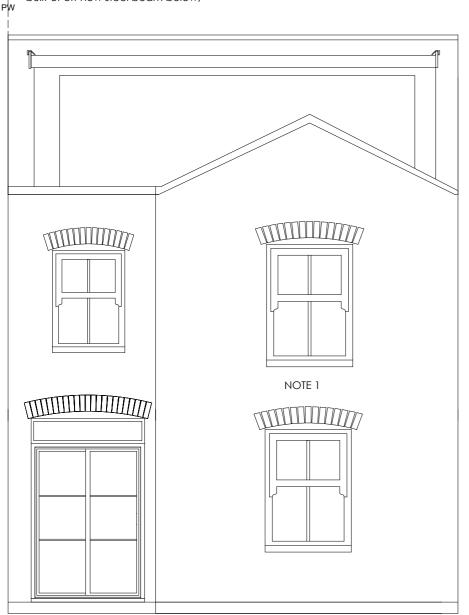

## SCALE\_

0 1

3

5

10

NOTE 1- Existing finishes: White UPVC dummy sash windows, red facing brick, natural slate to main roof:

NOTE 2- Proprietary glazed roof system 15 degrees by specialist manufacturer. This element to be installed strictly to manufacturers installation guidance. Item to be measured and templated only once external walls are in place. Please consult client for style, finish and colour before ordering. Brick work cavity gable to be built of off new steel beam below;