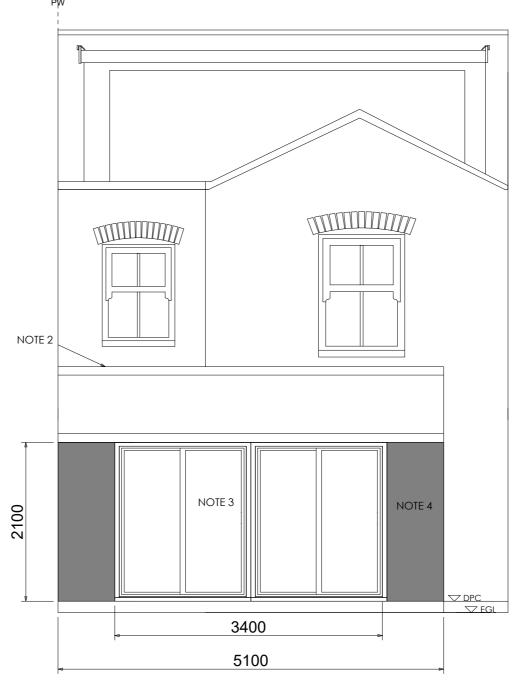

## SCALE\_

0 1

3

5

10

NOTE 1- Existing finishes: White UPVC dummy sash windows, red facing brick, natural slate to main roof:

NOTE 2- Proprietary glazed roof system 15 degrees by specialist manufacturer. This element to be installed strictly to manufacturers installation guidance. Item to be measured and templated only once external walls are in place. Please consult client for style, finish and colour before ordering. Brick work cavity gable to be built of off new steel beam below;

NOTE 3- Supply and install 3400mm x 2100mm aluminium bifold doors to clients specification. Client to approve style, finish and colour prior to ordering. Install 3300mm minimum Catnic CG100 cavity wall intel above; minimum end bearing of 150mm;

NOTE 4- New facing brickwork to match style and bond of existing property. Bricks to be approved by client and local authority;

**EXISTING REAR ELEVATION** 

PROPOSED REAR ELEVATION