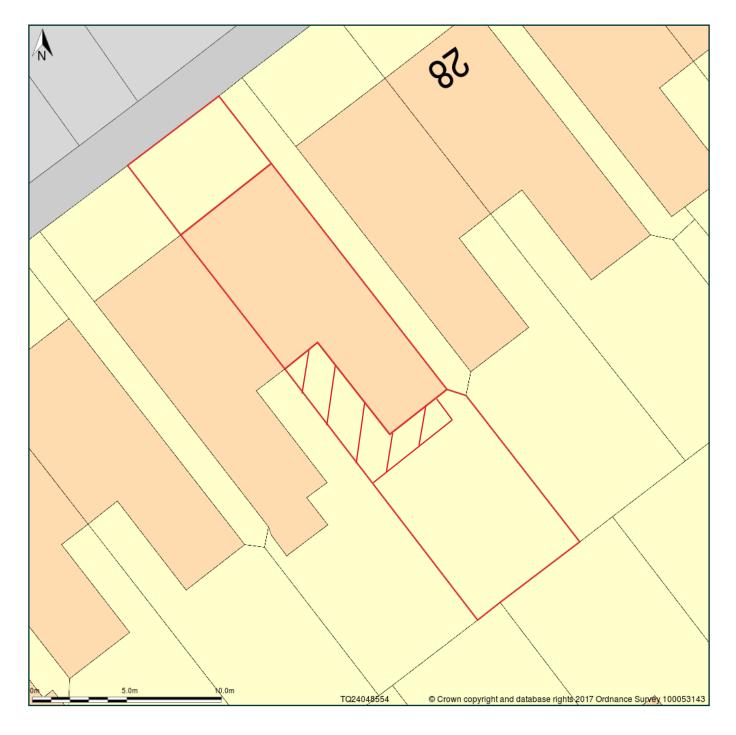

## 26 Richborough Road London NW2 3LX

Block Plan shows area bounded by: 524030.58, 185527.22 524066.58, 185563.22 (at a scale of 1:200), OSGridRef: TQ24048554. The representation of a road, track or path is no evidence of a right of way. The representation of features as lines is no evidence of a property boundary.