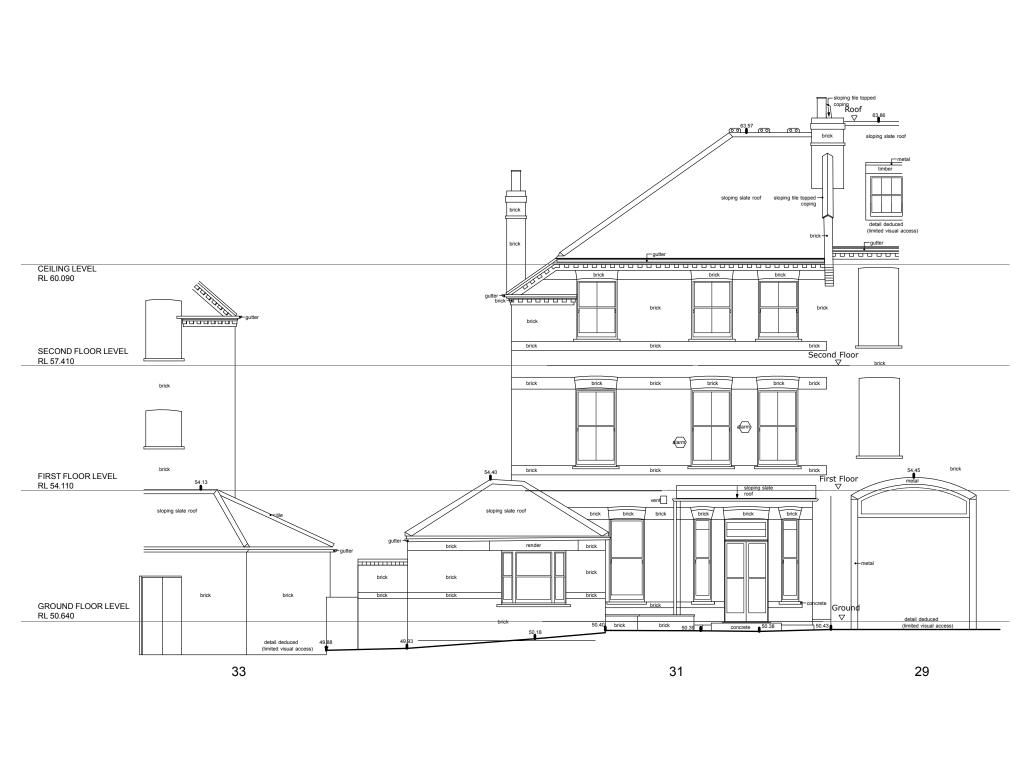

DRAINAGE

BEAM (CENTRES)

STRUCTURE

C.O.S.

CONFIRM ON SITE

EXISTING REAR ELEVATION
1:100

| 0 | 1 | 2 | 2 3 | 4 | . 5 | М |
|---|---|---|-----|---|-----|---|
|   |   |   |     |   |     |   |
|   |   |   |     |   |     |   |

| Revision: | General Notes: 1. All relative levels (RL's) are approximate only. Confirm on site. | © Copyright: Webb Miehe Architects. All rights reserved.  Do not scale this drawing but use figured dimensions only. Check all dimensions on site.  Any errors or omissions are to be reported to Lynda Miehe Associates immediately. | Webb Miehe Architects Studio B, 7 Wellington Road, NW10 5U T. 020 8968 0279 M. 07718 536695 E. lynda@lyndamiehe.com  Issue: PLANNING APPLICATION | Project Title:  31 DOWNSIDE CRESCENT, NW3 2AN  Drawing Title:  EXISTING REAR ELEVATION |                |                         |
|-----------|-------------------------------------------------------------------------------------|---------------------------------------------------------------------------------------------------------------------------------------------------------------------------------------------------------------------------------------|--------------------------------------------------------------------------------------------------------------------------------------------------|----------------------------------------------------------------------------------------|----------------|-------------------------|
|           |                                                                                     |                                                                                                                                                                                                                                       | Client: SEEMA SHAH + KUNAL PANDIT                                                                                                                | Scale: 1:100 (A3) Drawing No.: PA-006                                                  | Date: 31.07.17 | Drawn: L.M. Revision: - |