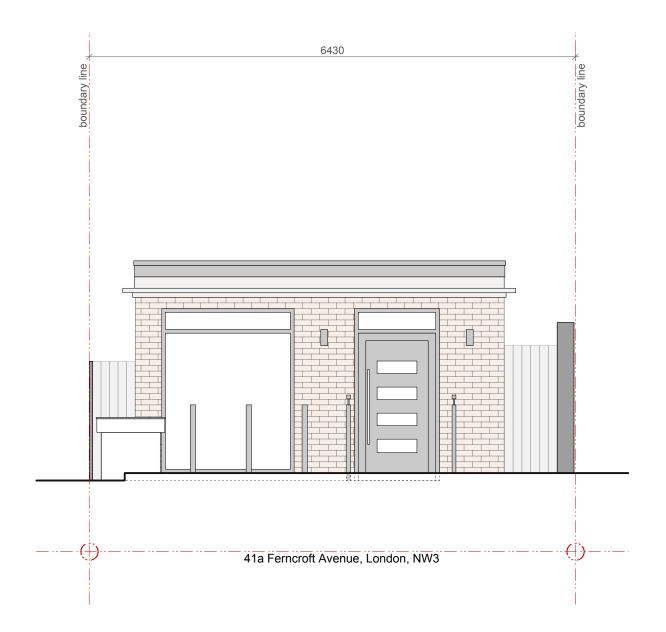

this drawing is copyright and should not be copied or duplicated in anyway without the consent of truekiffin & Co Ltd

reference

project 41 a Ferncroft Avenue, London, NW3 7PE

drawing title Front elevation Existing

status

Planning

truekiffin&co chartered architects 1006 harrow road london NW10 5NS t. 020 8964 3260 f. 020 8964 3210 e: info@truekiffin.co.uk

project No 978

date 03/17 drawing No E'x'01 revision scale 1:50

FRONT ELEVATION **EXISTING** 

5M

do not scale dimension from this drawing. all measurements given are indicative. all dimensions to be determined on site prior to purchase and manufacture. all discrepancies between indicative dimensions and those measured on site to be brought to the graphication structure. to be brought to the architect's attention.