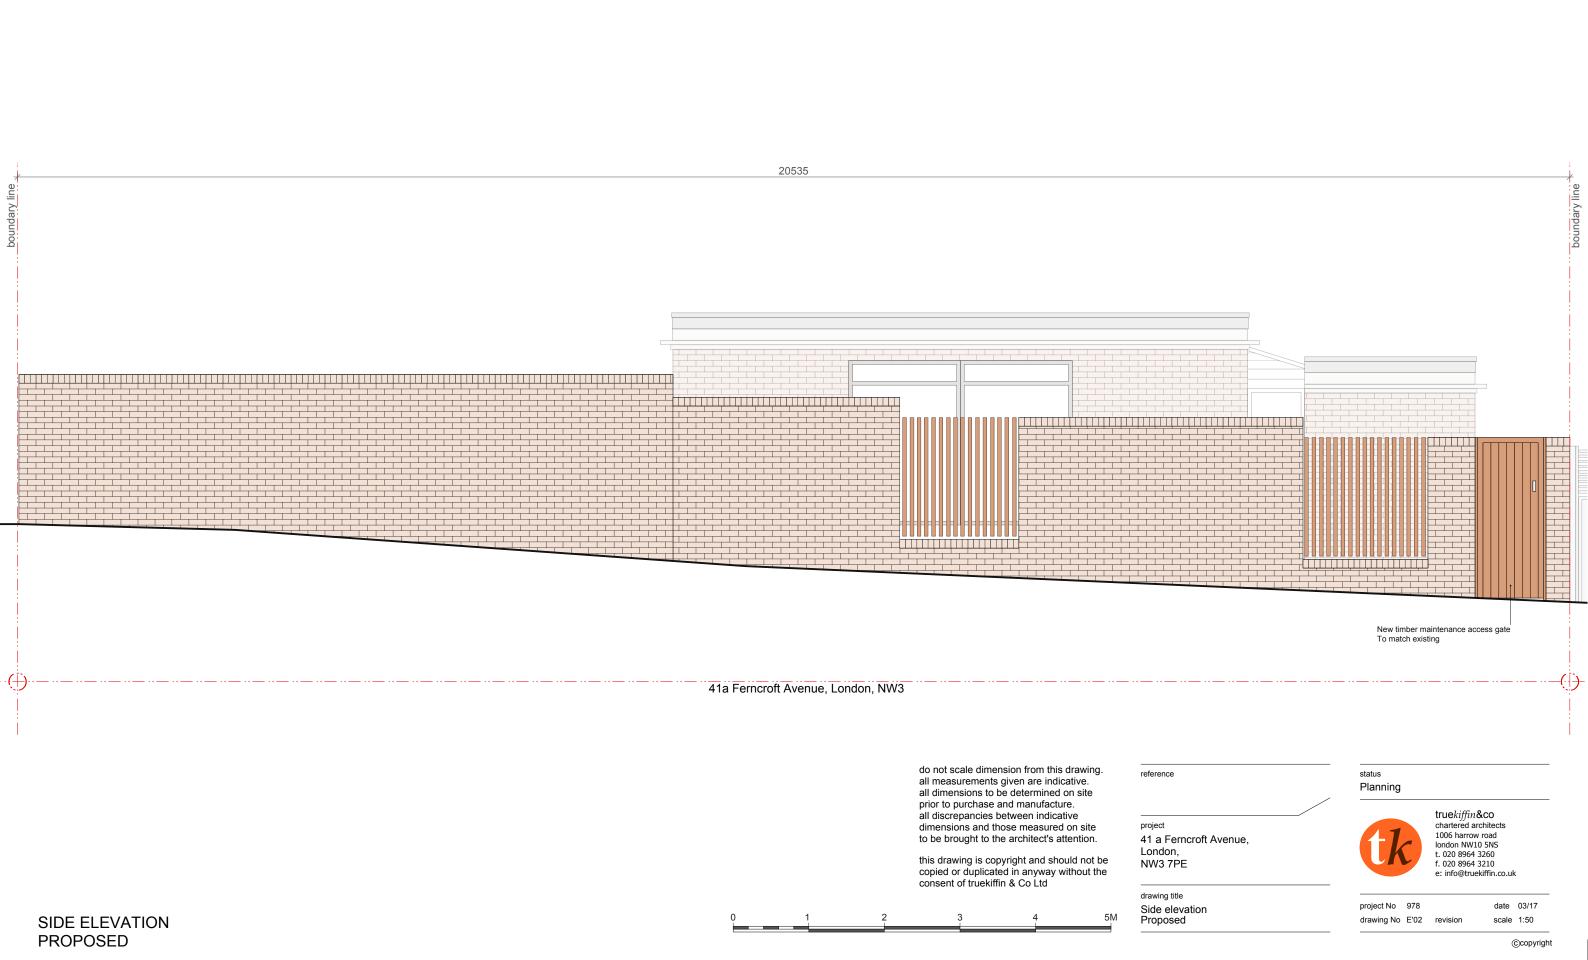

EXISTING** 

5M



do not scale dimension from this drawing. all measurements given are indicative. all dimensions to be determined on site prior to purchase and manufacture. all discrepancies between indicative dimensions and those measured on site to be brought to the graphication structure. to be brought to the architect's attention.

this drawing is copyright and should not be copied or duplicated in anyway without the consent of truekiffin & Co Ltd

reference

project 41 a Ferncroft Avenue, London, NW3 7PE

drawing title Front elevation Proposed status Planning



truekiffin&co chartered architects 1006 harrow road london NW10 5NS t. 020 8964 3260 f. 020 8964 3210 e: info@truekiffin.co.uk

project No 978 drawing No E'01 revision

date 03/17 scale 1:50

FRONT ELEVATION PROPOSED

5M