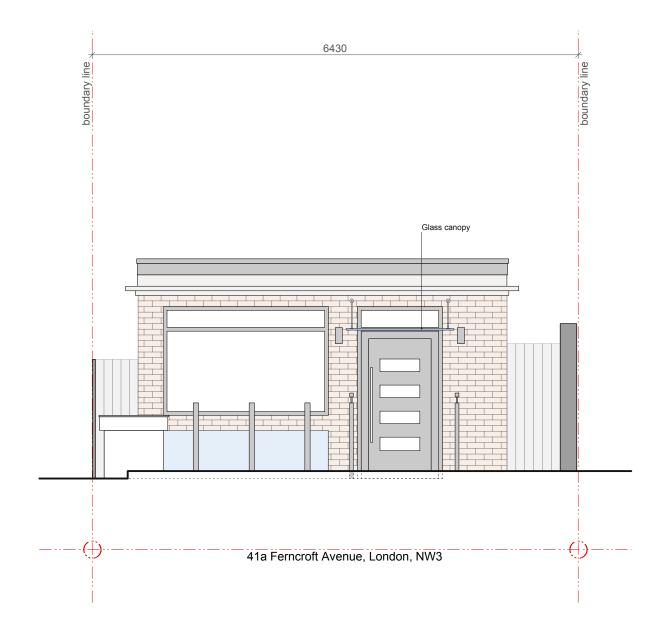

this drawing is copyright and should not be copied or duplicated in anyway without the consent of truekiffin & Co Ltd

reference

project 41 a Ferncroft Avenue, London, NW3 7PE

drawing title Front elevation Proposed status Planning

truekiffin&co chartered architects 1006 harrow road london NW10 5NS t. 020 8964 3260 f. 020 8964 3210 e: info@truekiffin.co.uk

project No 978 drawing No E'01 revision

date 03/17 scale 1:50

FRONT ELEVATION PROPOSED