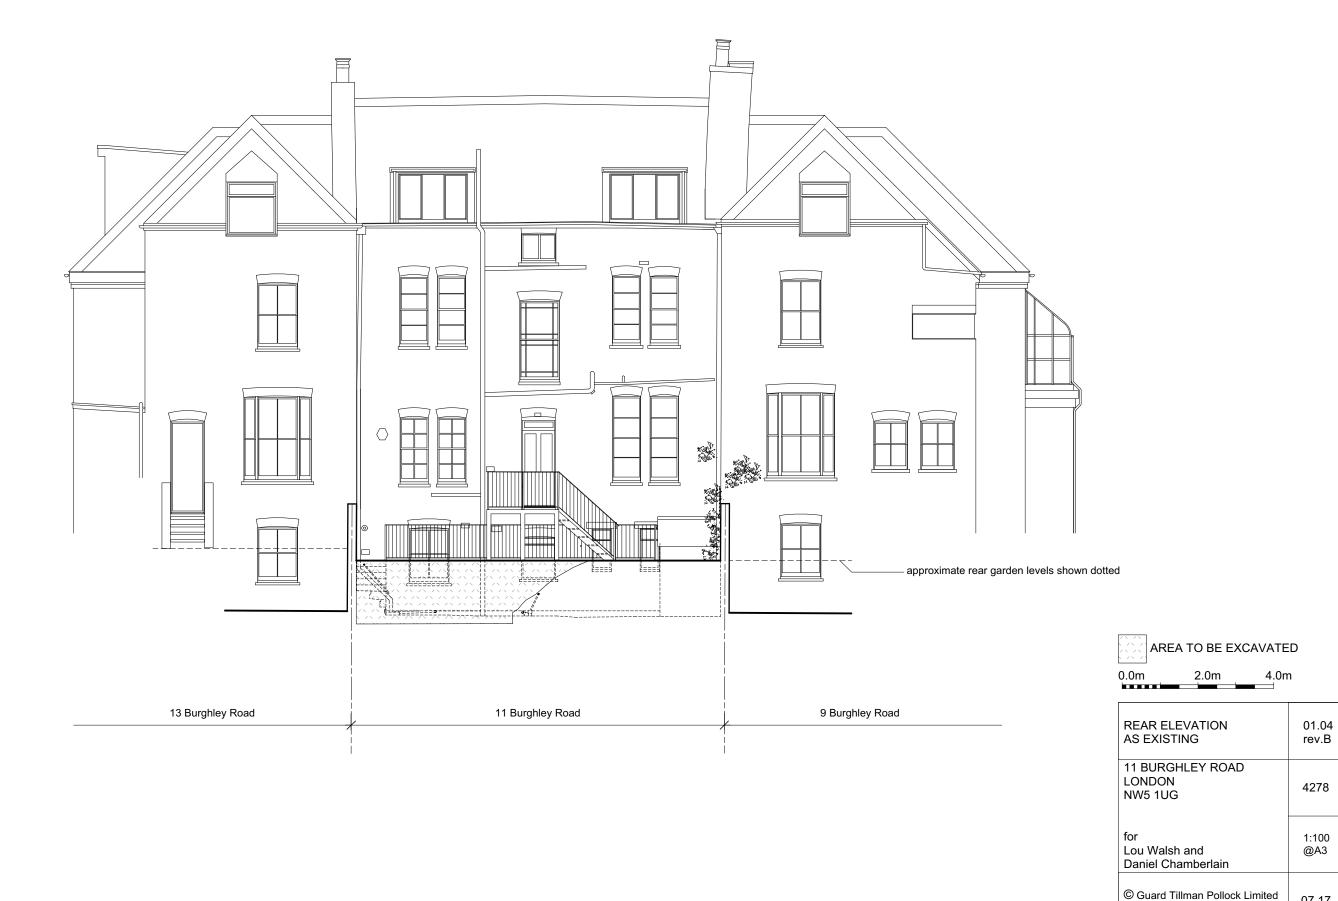

Do not scale this drawing. The contractor is responsible for checking all dimensions. Any discrepancies shall be reported to the Architect.





AREA TO BE EXCAVATED

DEMOLITION SHOWN HATCHED OR X'ED

0.0m 1.0m 2.0m

| SECTION AA<br>AS EXISTING                     | 01.03<br>rev.B |
|-----------------------------------------------|----------------|
| 11 BURGHLEY ROAD<br>LONDON<br>NW5 1UG         | 4278           |
| for<br>Lou Walsh and<br>Daniel Chamberlain    | 1:50<br>@A3    |
| © Guard Tillman Pollock Limited 020 7380 1199 | 07.17          |

Do not scale this drawing. The contractor is responsible for checking all dimensions. Any discrepancies shall be reported to the Architect.



Do not scale this drawing. The contractor is responsible for checking all dimensions. Any discrepancies shall be reported to the Architect.

020 7380 1199

07.17