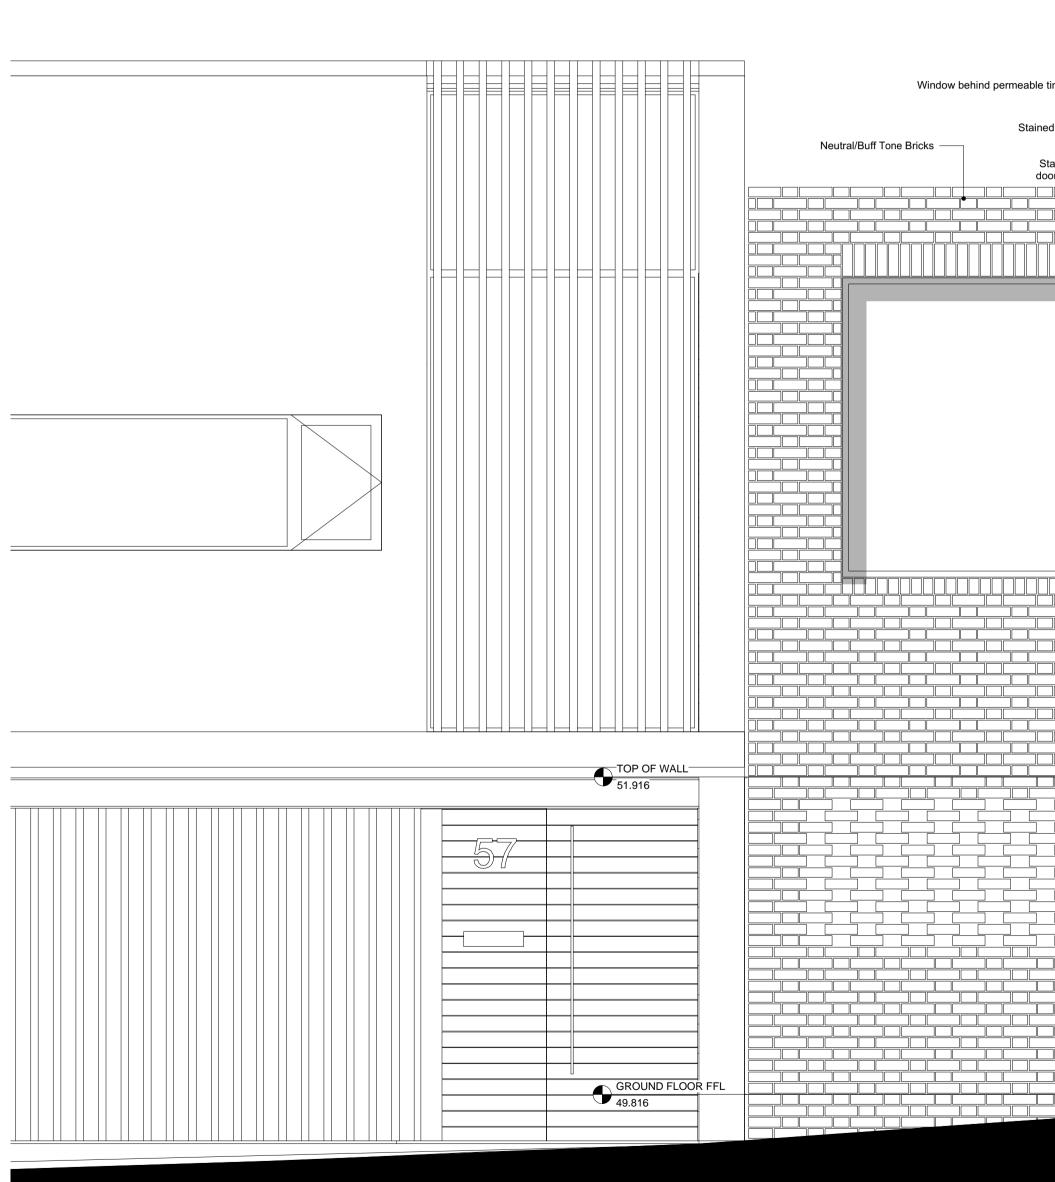

| 59 CAMDEN MEWS        | + |
|-----------------------|---|
|                       |   |
|                       |   |
| le timber cladding to |   |
| Stained timber clad   |   |
|                       |   |