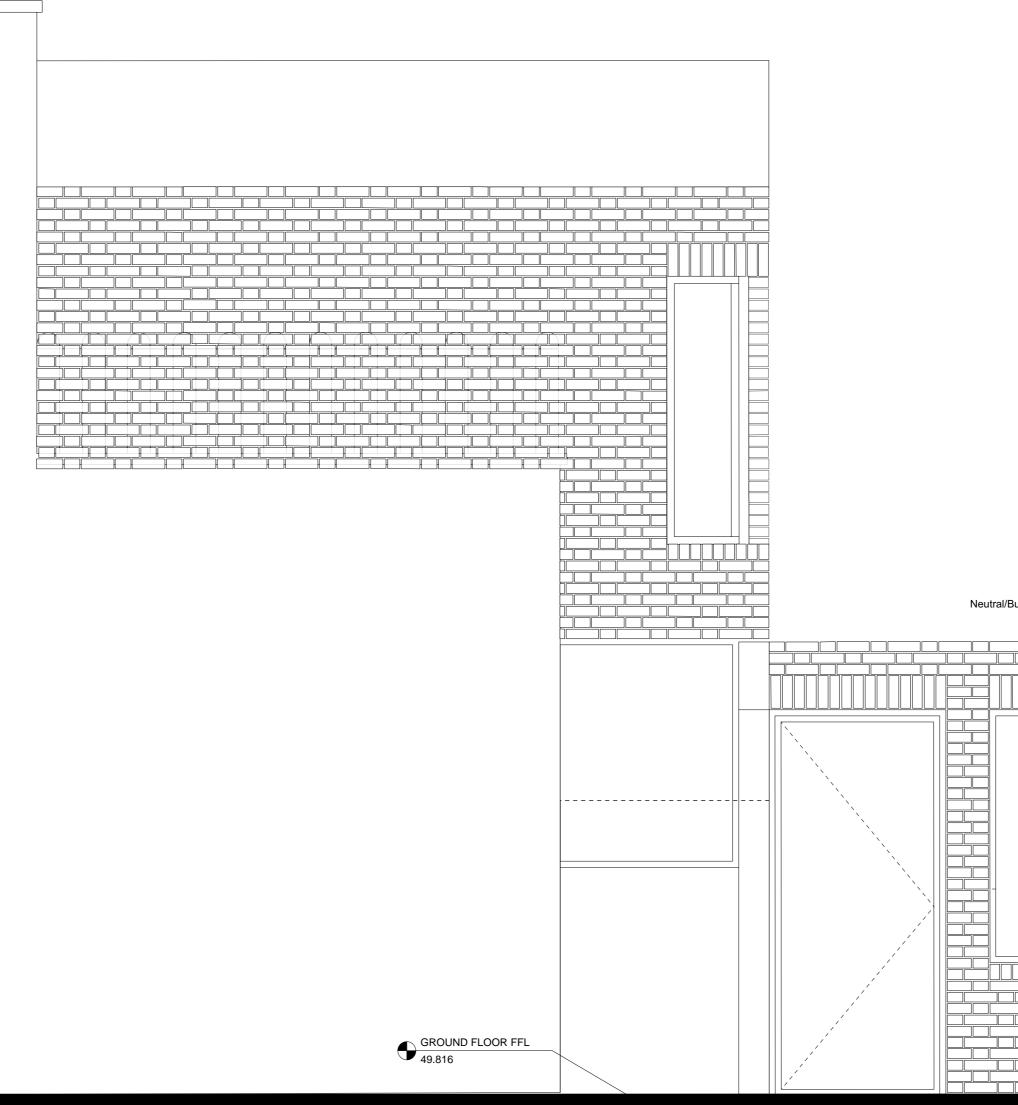

ARCHITECTS

57 Bayham Place London, NW1 0ET www.threefoldarchitects.com

info@threefoldarchitects.com T 0208 969 2323

Rev. Date Notes - 28.07.17 Planning

49.816 GROUND FLOOR FFL Proposed Rear Elevation\_existing conter Drawing Number Revision 14107\_307 -Date Scale 28.07.15 1:25@A1 Purpose Information Project 59 Camden Mews Client Charles Morin & Emilie Bellet