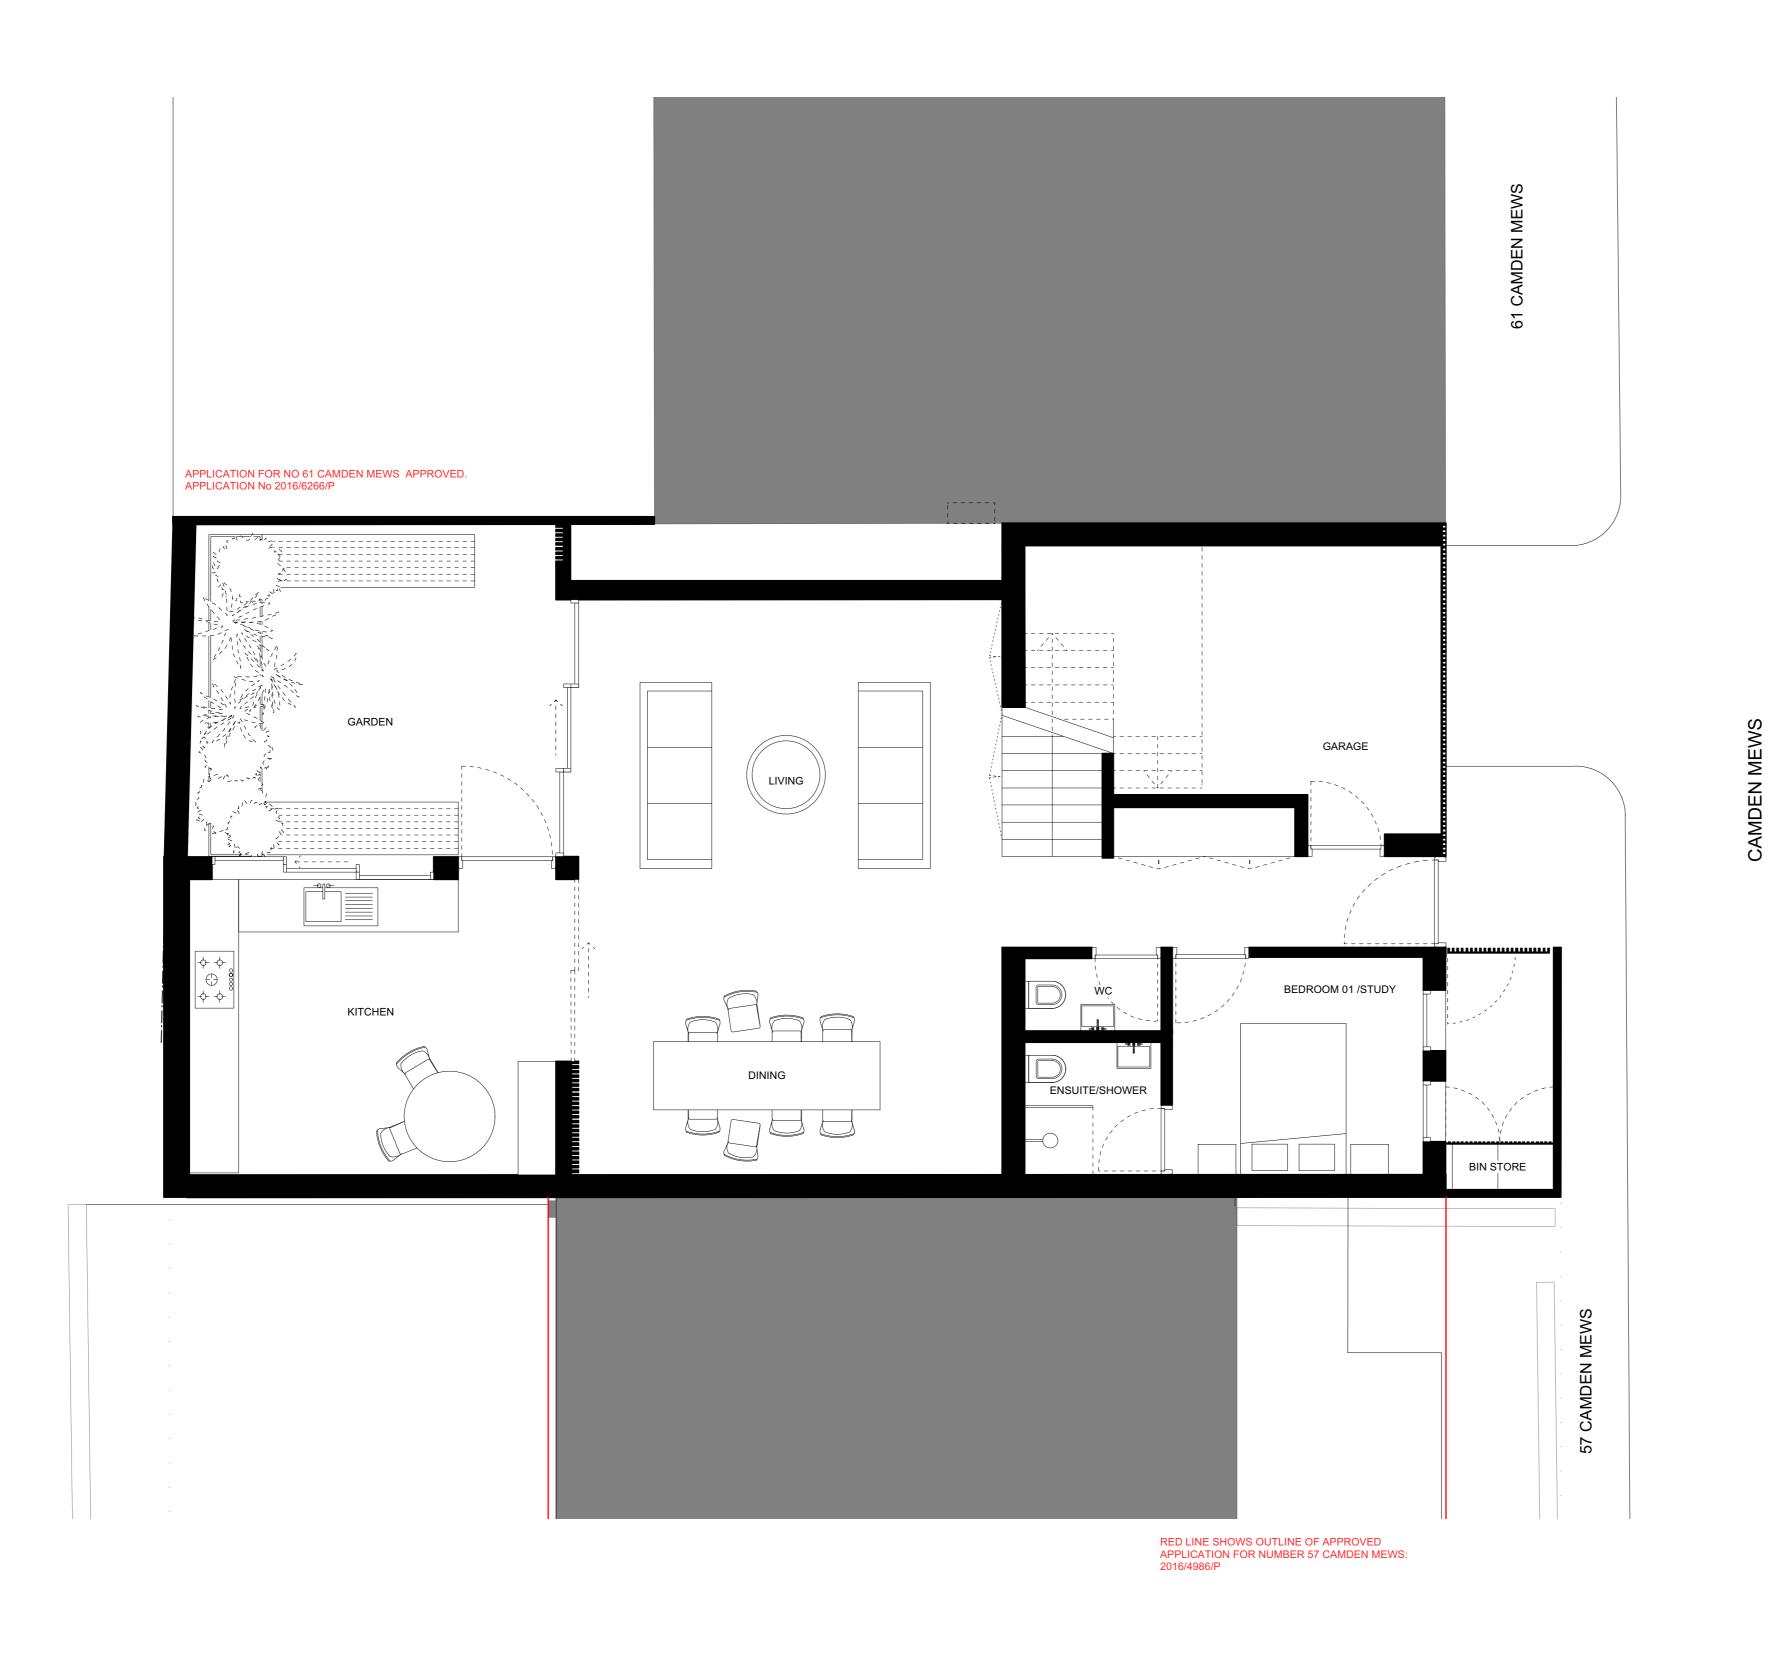

Proposed Ground Floor Plan 1:100 @ A3

General notes

1. Dimensioned drawings only. Do not scale.

2. All dimensions and levels to be checked on site prior to commencement of any works, and/or preparation of any shop drawings.

3. Any discrepencies in coordinates, levels, or dimensions and must be reported to the architect immediately.

4. All temporary works to be responsibility of the contractor.

5. This drawing is to be read in conjunction with all relevant Architect's drawings, specifications and other Consultant's information.

6. Threefold Architecture Ltd retain the copyright to this drawing which may not be reproduced or copied without prior written consent.

Rev. Date Notes

A 27.05.15 General Revisions

B 04.06.15 General Revisions C 16.06.15 Revised for client meeting

D 07.07.15 General Revisions

E 19.10.15 General Revisions

F 22.01.16 Changes following planning application refusal
G NOV 2016 REVSIONS TO SCHEME FOR PLANNING
H JAN 2017 For Client

I 28.03.17 For Client

Rev. Date Notes

J 07.07.17 For Client Review

K 11.07.17 For Review

Proposed Ground Floor Plan Drawing Number **14107\_100** Date 12.02.15 1:50@A1 1:100@A3 Purpose For Information 59 Camden Mews

**Threefold** 

Charles Morin & Emilie Bellet