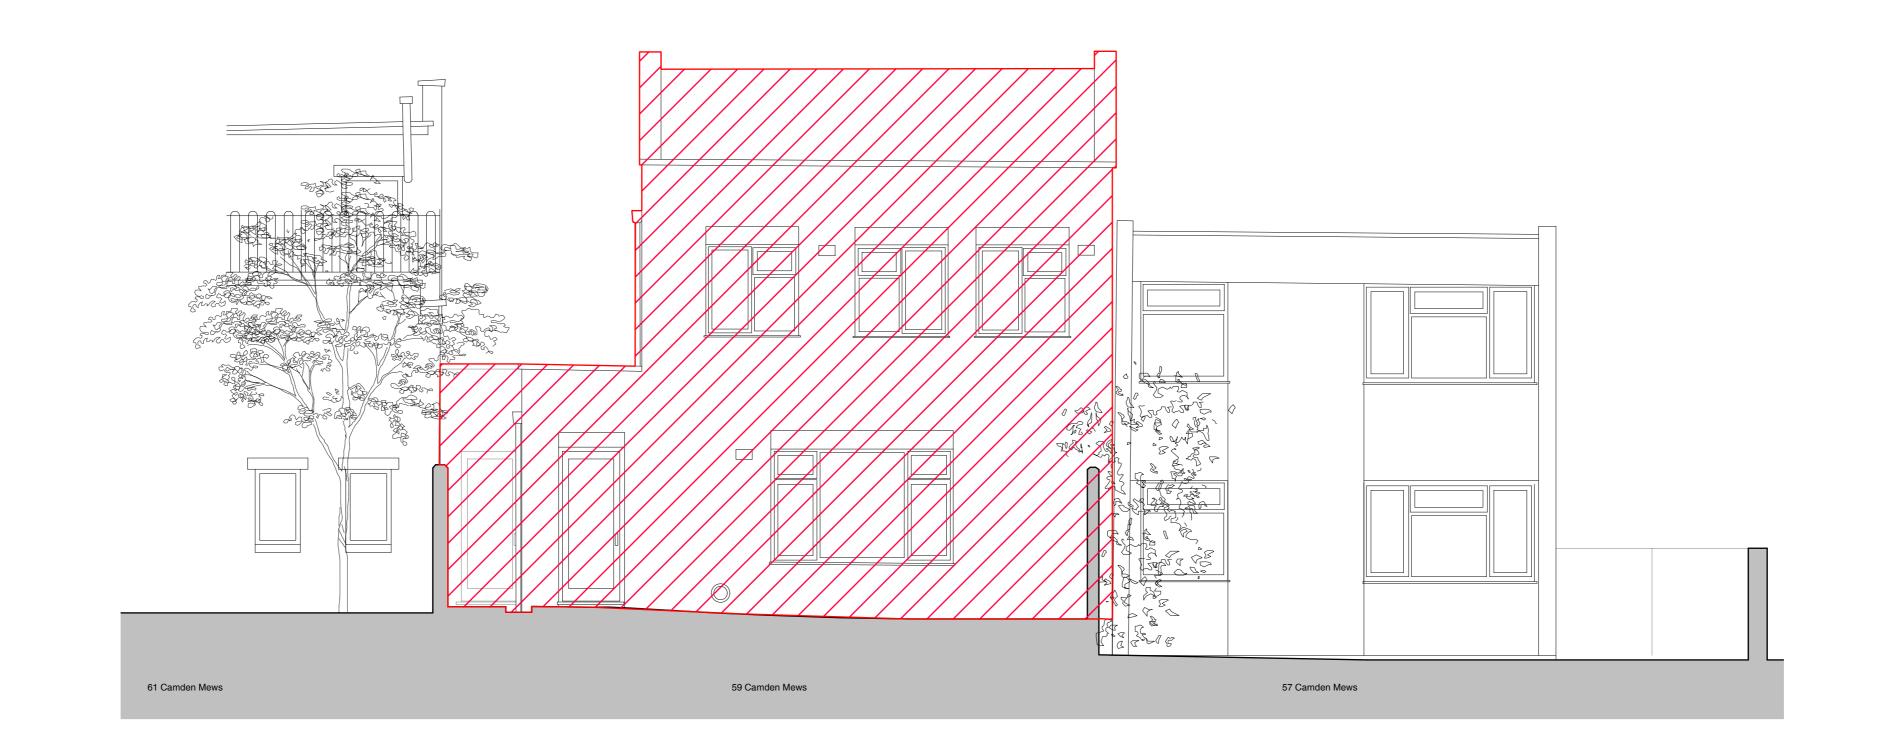

Rear Elevation
1:50@ A1

General notes

Dimensioned drawings only. Do not scale.

All dimensions and levels to be checked on site prior to commencement of any works, and/or preparation of any shop drawings.

Threefold Architecture Ltd retain the copyright to this drawing which may not be reproduced or copied without prior written consent.

. . .

Rev. Date Notes

Proposed Demolition

**Existing Front & Rear Elevations** Drawing Number 14107\_030

Date 13.07.15 Purpose **Planning** 

Project 59 Camden Mews

Client
Charles Morin and Emilie Bellet