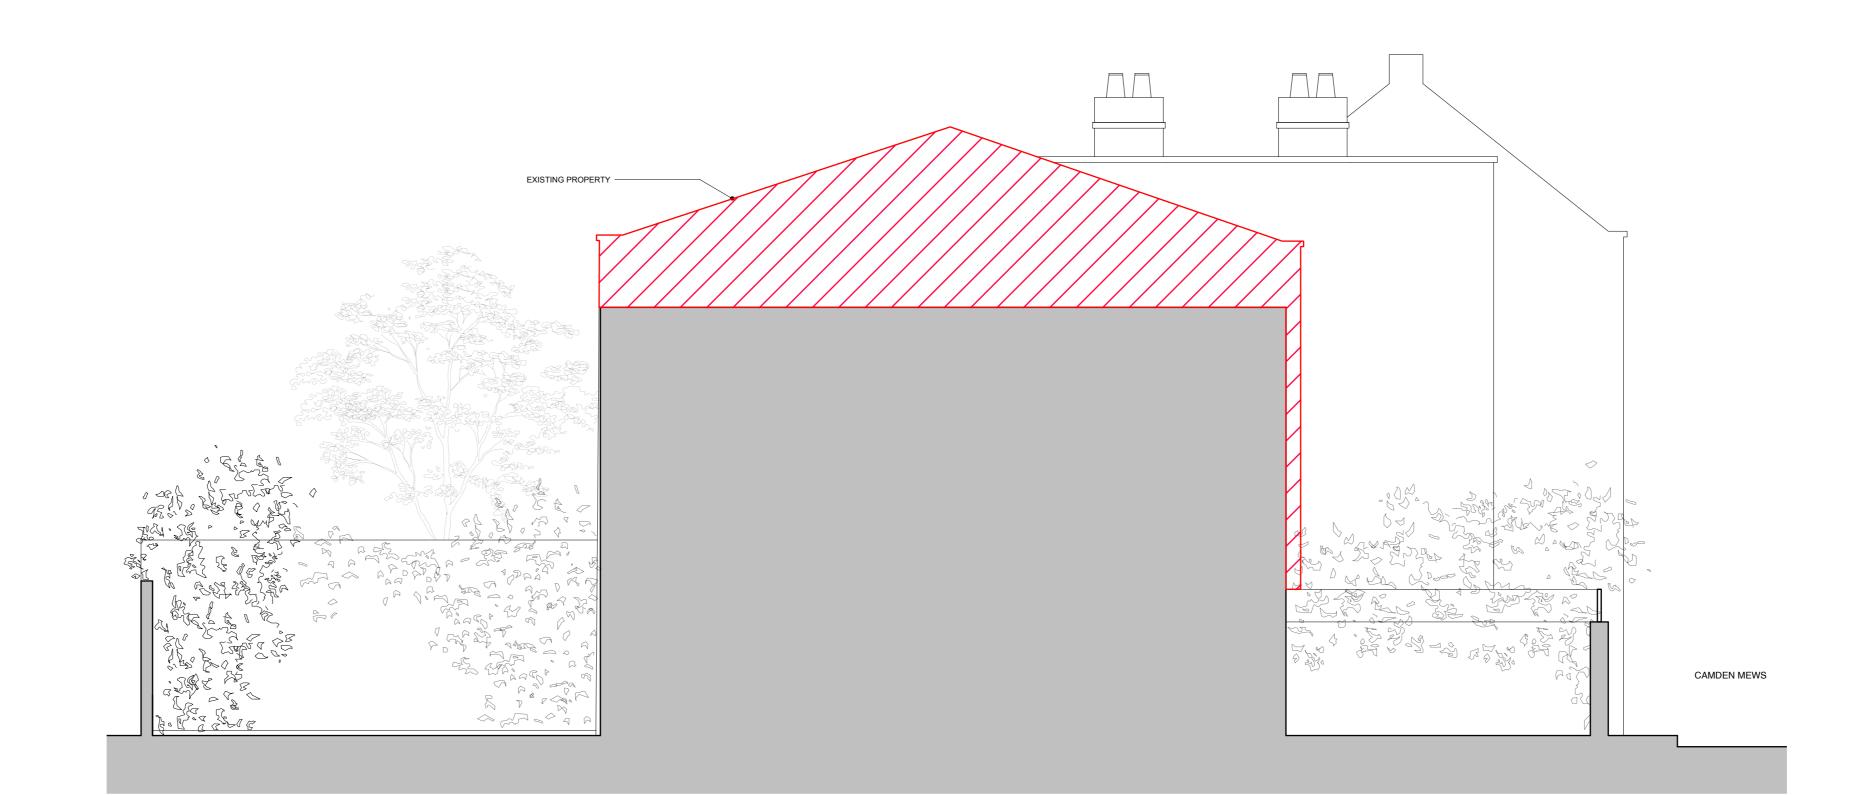

North Elevation
1:50 @ A1

- General notes
  1. Dimensioned drawings only. Do not scale.
  2. All dimensions and levels to be checked on site prior to commencement of any works, and/or preparation of any shop drawings.
  3. Any discrepencies in coordinates, levels, or dimensions and must be reported to the architect immediately.
  4. All temporary works to be responsibility of the contractor.
  5. This drawing is to be read in conjunction with all relevant Architect's drawings, specifications and other Consultant's information.
  6. Threefold Architecture Ltd retain the copyright to this drawing which may not be reproduced or copied without prior written consent.

Rev. Date Notes - -

Existing North & South Elevations Drawing Number **14107\_031** 

Date 13.07.15 Purpose **Planning** 

Project
59 Camden Mews Client
Charles Morin and Emilie Bellet