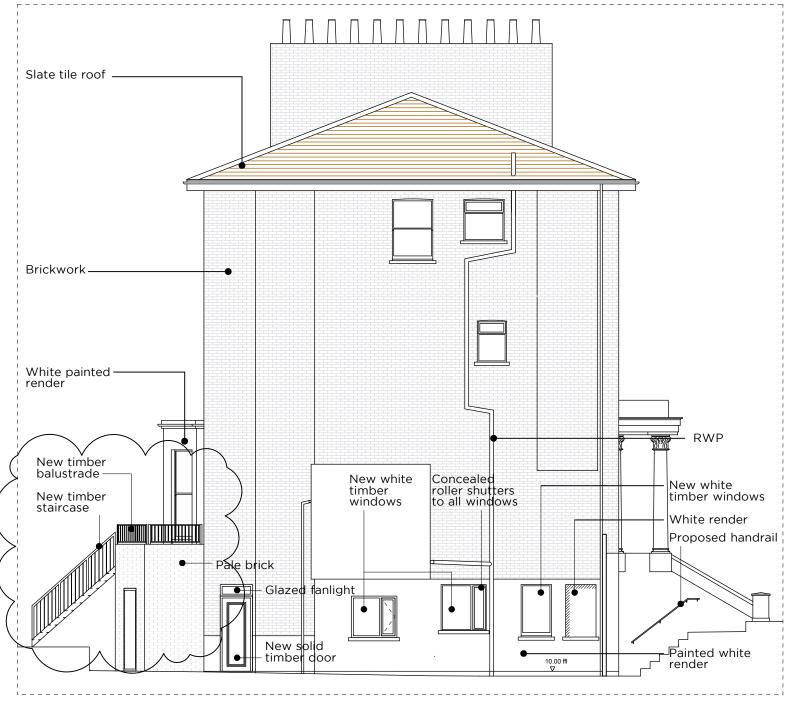

## 3. PROPOSED SIDE ELEVATION

| Revision | Date                   | Issue                         |                                                       |  |
|----------|------------------------|-------------------------------|-------------------------------------------------------|--|
| Α        | 26/07/17               | Balustrade height and balcony | material amendment to                                 |  |
|          |                        |                               |                                                       |  |
|          |                        |                               |                                                       |  |
| Proje    | <b>ct:</b> 35a         | King Henry's Road,            | , NW3 3QR                                             |  |
| Title:   | Pro                    | posed Front and Sig           | de Elevations                                         |  |
| Clien    | t: Jen                 | Jennifer Hildreth             |                                                       |  |
| Scale    | 1:100                  | 1:100 @ A3                    |                                                       |  |
| Date     | 17/0                   | 7/17                          |                                                       |  |
| Draw     | m: WS                  | C                             |                                                       |  |
| Draw     | ring: 018 <sub>.</sub> | _104                          | A Revisio                                             |  |
|          |                        | c                             | W2 / ARCHITECTS                                       |  |
|          |                        |                               | / 07803 269526                                        |  |
|          |                        |                               | / shan@cw2architects.com<br>V / www.cw2architects.com |  |
|          |                        |                               |                                                       |  |