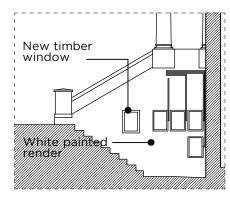

## 1. PROPOSED FRONT ELEVATION

2. PROPOSED UNDERSTAIR ELEVATION



## 3. PROPOSED SIDE ELEVATION

| Revision | Date                   | Issue                         |                                                       |  |
|----------|------------------------|-------------------------------|-------------------------------------------------------|--|
| Α        | 26/07/17               | Balustrade height and balcony | material amendment to                                 |  |
|          |                        |                               |                                                       |  |
|          |                        |                               |                                                       |  |
| Proje    | <b>ct:</b> 35a         | King Henry's Roa