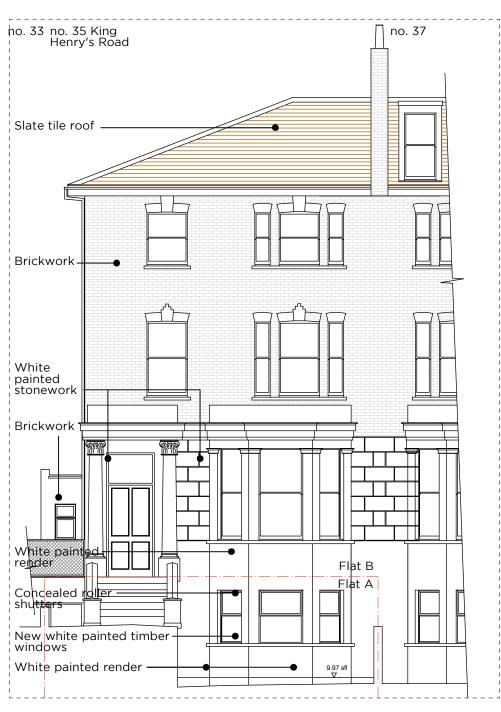

## 1. PROPOSED FRONT ELEVATION

2. PROPOSED UNDERSTAIR ELEVATION



## 3. PROPOSED SIDE ELEVATION

| Revision | Date                   | Issue                         |                                                       |  |
|----------|------------------------|-------------------------------|-------------------------------------------------------|--|
| Α        | 26/07/17               | Balustrade height and balcony | material amendment to                                 |  |
|          |                        |                               |                                                       |  |
|          |                        |                               |                                                       |  |
| Proje    | <b>ct:</b> 35a         | King Henry's R