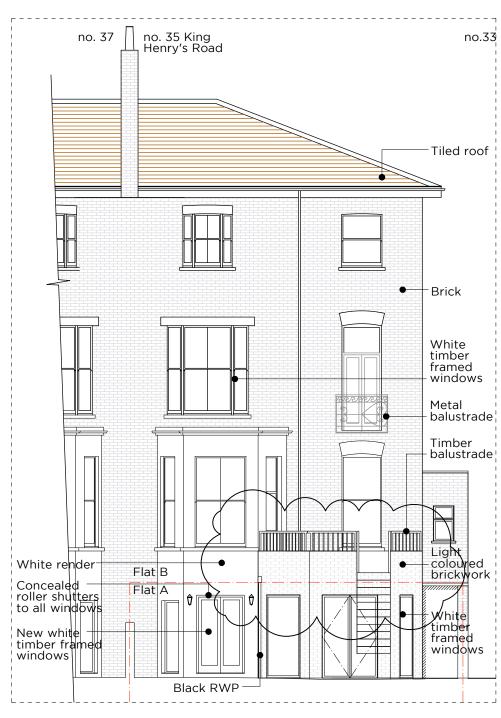

## 1. PROPOSED REAR ELEVATION



## 2. PROPOSED SECTION AA

| Revision | Date      | Issue                                                               |  |
|----------|-----------|---------------------------------------------------------------------|--|
| А        | 26/07/17  | Balustrade height and material amendment to balcony                 |  |
|          |           |                                                                     |  |
|          |           |                                                                     |  |
| Proje    | et: 35a   | King Henry's Road, NW3 3QR                                          |  |
| Title:   | Pro       | Proposed Rear Elevation and Section AA                              |  |
| Clien    | t: Jeni   | nifer Hildreth