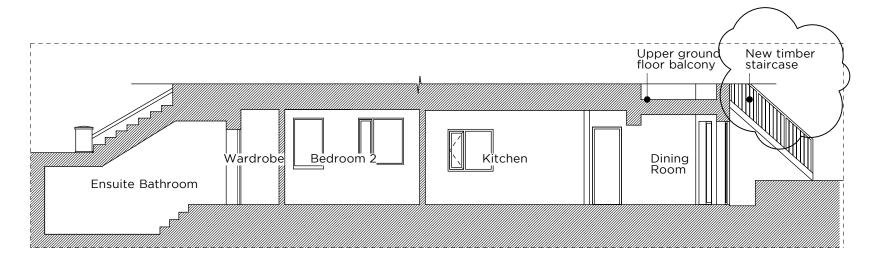

## 2. PROPOSED SECTION AA

| Revision | Date      | Issue                                                               |  |
|----------|-----------|---------------------------------------------------------------------|--|
| А        | 26/07/17  | Balustrade height and material amendment to balcony                 |  |
|          |           |                                                                     |  |
|          |           |                                                                     |  |
| Proje    | et: 35a   | King Henry's Road, NW3 3QR                                          |  |
| Title:   | Pro       | Proposed Rear Elevation and Section AA                              |  |
| Clien    | t: Jeni   | nifer Hildreth                                                      |  |
| Scale    | 1:100     | 0 @ A3                                                              |  |
| Date     | 17/0      | 07/17                                                               |  |
| Draw     | m: WS     | С                                                                   |  |
| Draw     | ring: 018 | _105 A Revision                                                     |  |
|          |           | CW2 / ARCHITECTS                                                    |  |
|          |           | T / 07803 269526 E / shan@cw2architects.com                         |  |
|          |           | W / www.cw2architects.com                                           |  |
|          |           | © CW2/ARCHITECTS                                                    |  |
|          |           | © CW2/ARCHITECTS - Do not scale drawings - Verify all dimensions or |  |