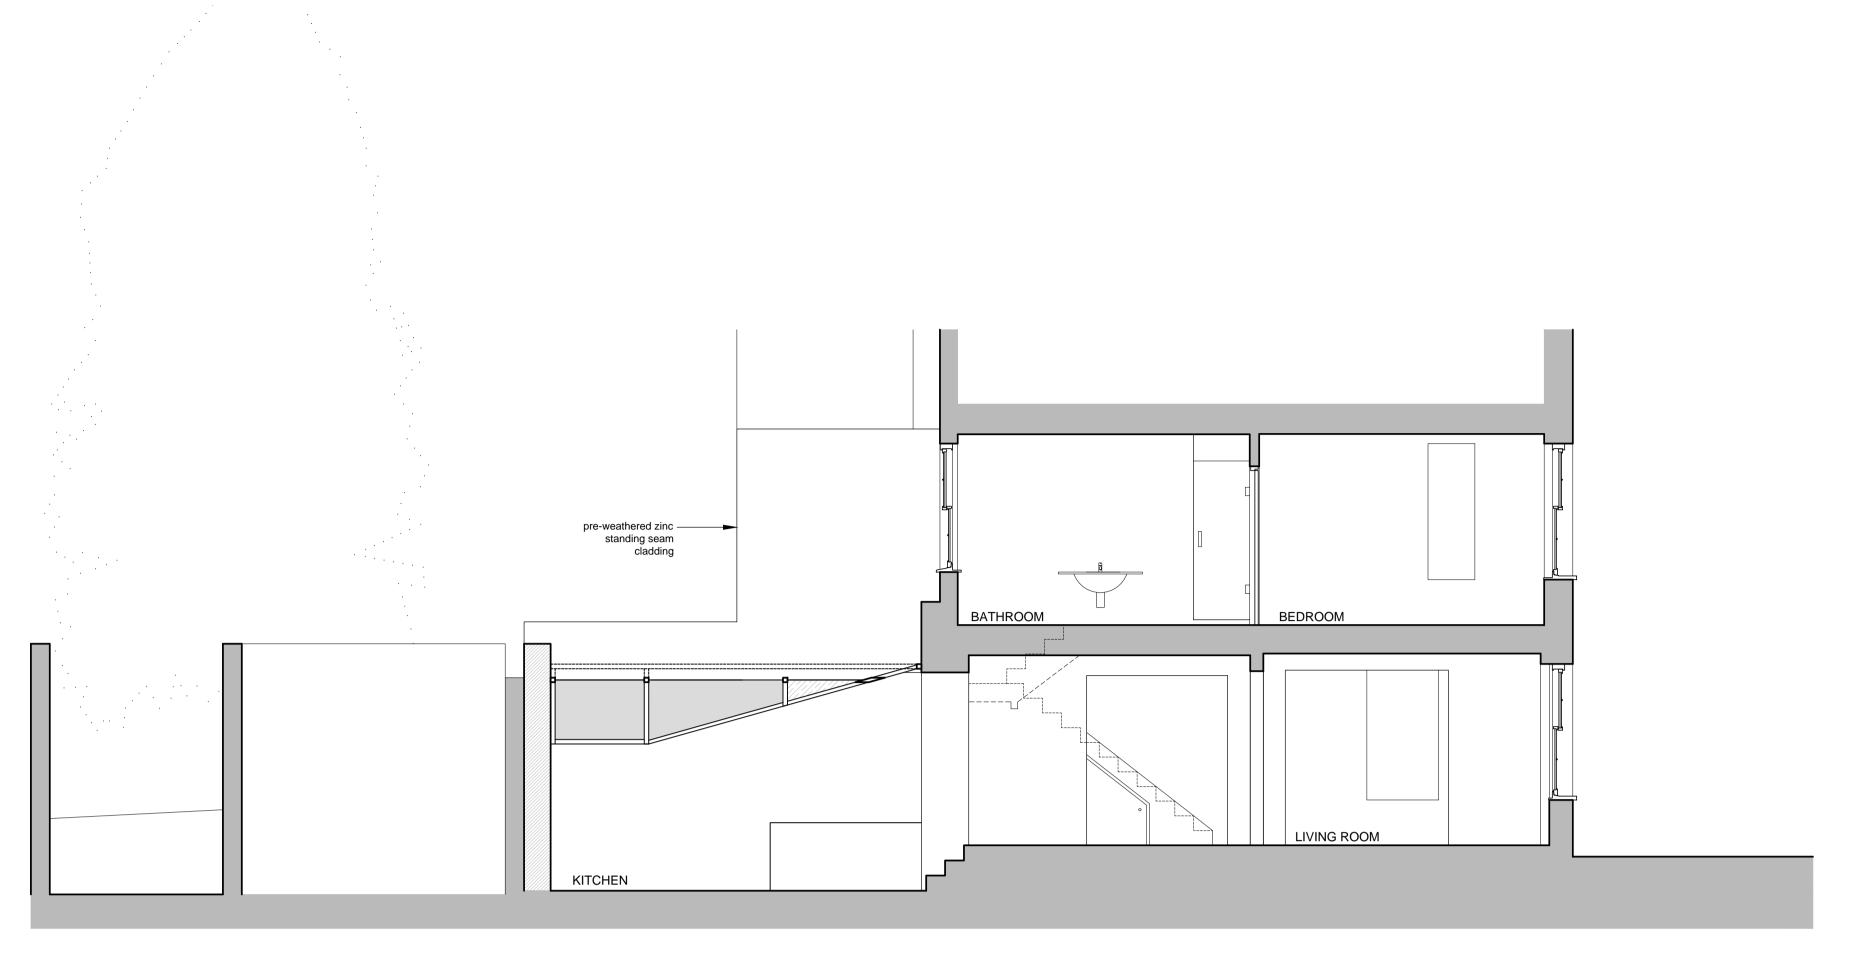

PROPOSED SECTION CC - OPTION 2

PROPOSED SECTION EE - OPTION 2

PROPOSED SECTION FF / REAR ELEV. - OPTION 2

FORMstudio

NOTES:
Refer to Engineers data for structural work.
Use figured dimensions. Do not scale from drawing.
Check all dimensions on site.
Report any discrepancies to the Architects.
Refer to title block for original printed paper size.

1 Bermondsey Exchange 179-181 Bermondsey Street London SE1 3UW client David Loewi project 5 Back Lane Hampstead NW3 1HL, London 020 7407 3336 www.formstudio.co.uk

drawing Proposed Drawings Section CC, DD, EE & FF OPTION 2