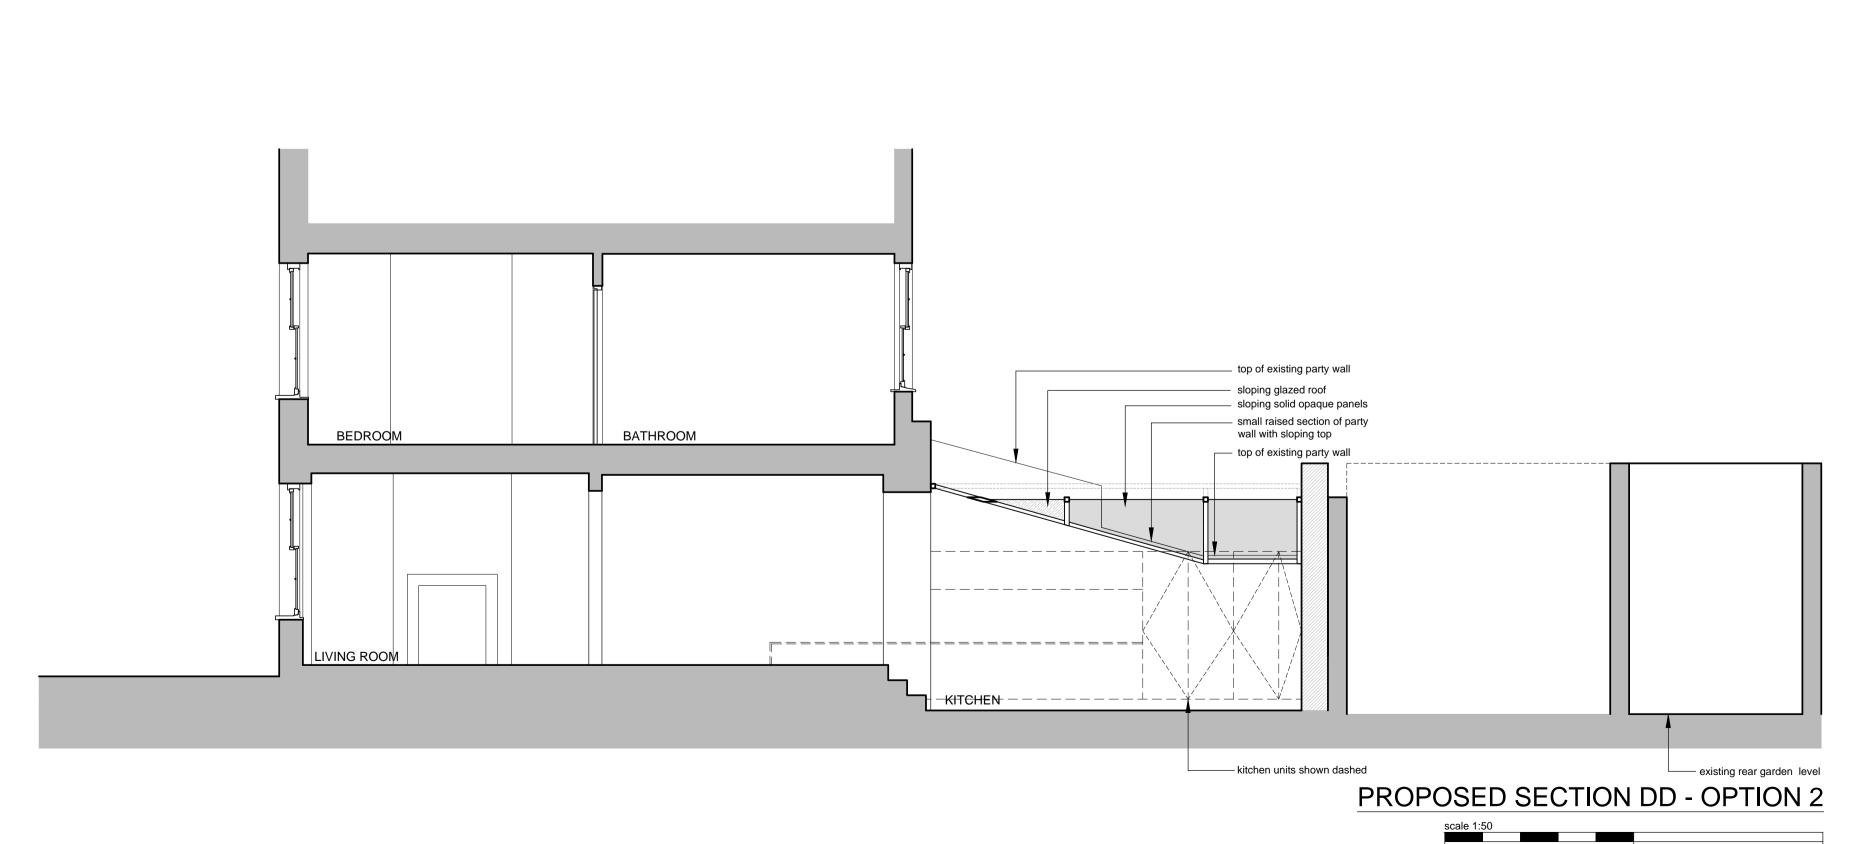

PROPOSED SECTION CC - OPTION 2

PROPOSED SECTION EE - OPTION 2

PROPOSED SECTION FF / REAR ELEV. - OPTION 2

FORMstudio

NOTES:
Refer to Engineers data for structural work.
Use figured dimensions. Do not scale from drawing.
Check all dimensions on site.
Report any discrepancies to the Architects.
Refer to title block for original printed paper size.

1 Bermondsey Exchange 179-181 Bermondsey Street London SE1 3UW client David Loewi project 5 Back Lane Hampstead NW3 1HL, London 020 7407 3336 www.formstudio.co.uk

drawing Proposed Drawings Section CC, DD, EE & FF OPTION 2