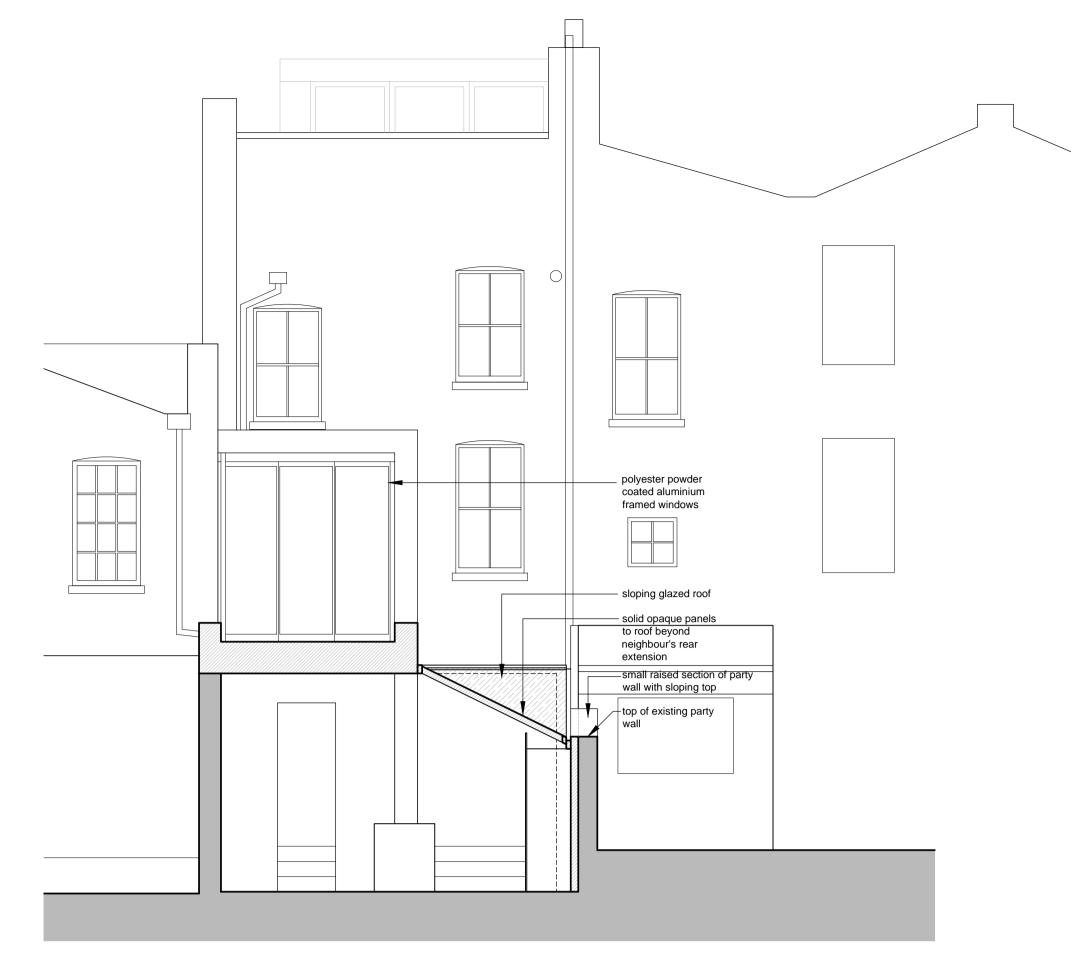

PROPOSED SECTION CC - OPTION 2

PROPOSED SECTION EE - OPTION 2

PROPOSED SECTION FF / REAR ELEV. - OPTION 2

FORMstudio

NOTES:
Refer to Engineers data for structural work.
Use figured dimensions. Do not scale from drawing.
Check all dimensions on site.
Report any discrepancies to the Architects.
Refer to title block for original printed paper size.

1 Bermondsey Exchange 179-181 Bermondsey Street London SE1 3UW client David Loewi project 5 Back Lane Hampstead NW3 1HL, London 020 7407 3336 www.formstudio.co.uk

drawing Proposed Drawings Section CC, DD, EE & FF OPTION 2