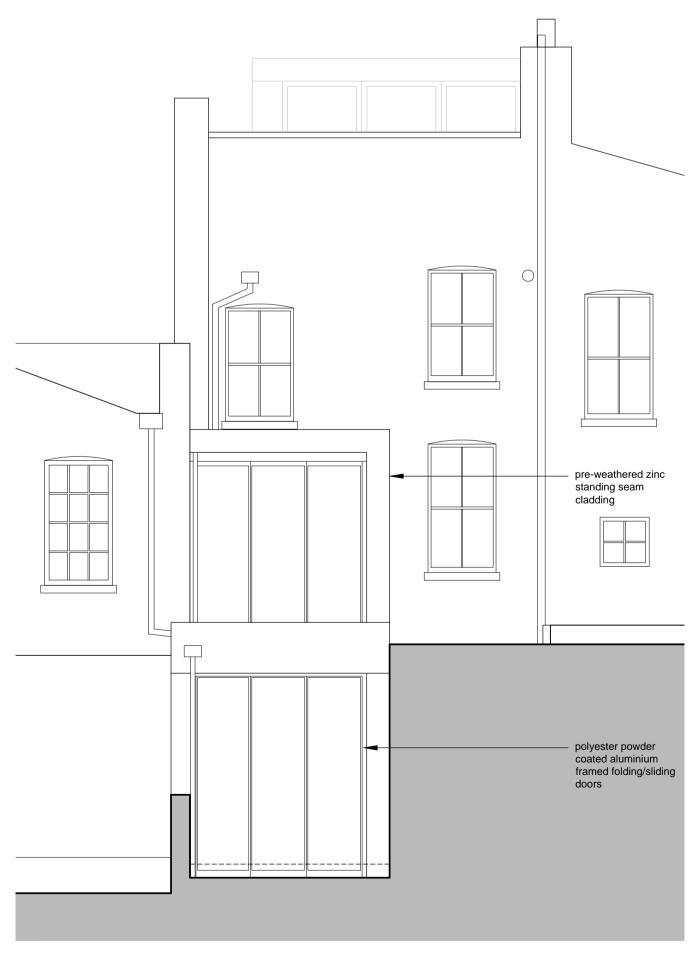

PROPOSED SECTION CC - OPTION 2

PROPOSED SECTION EE - OPTION 2

PROPOSED SECTION FF / REAR ELEV. - OPTION 2

FORMstudio

NOTES:
Refer to Engineers data for structural work.
Use figured dimensions. Do not scale from drawing.
Check all dimensions on site.
Report any discrepancies to the Architects.
Refer to title block for original printed paper size.

1 Bermondsey Exchange 179-181 Bermondsey Street London SE1 3UW client David Loewi project 5 Back Lane Hampstead NW3 1HL, London 020 7407 3336 www.formstudio.co.uk

drawing Proposed Drawings Section CC, DD, EE & FF OPTION 2