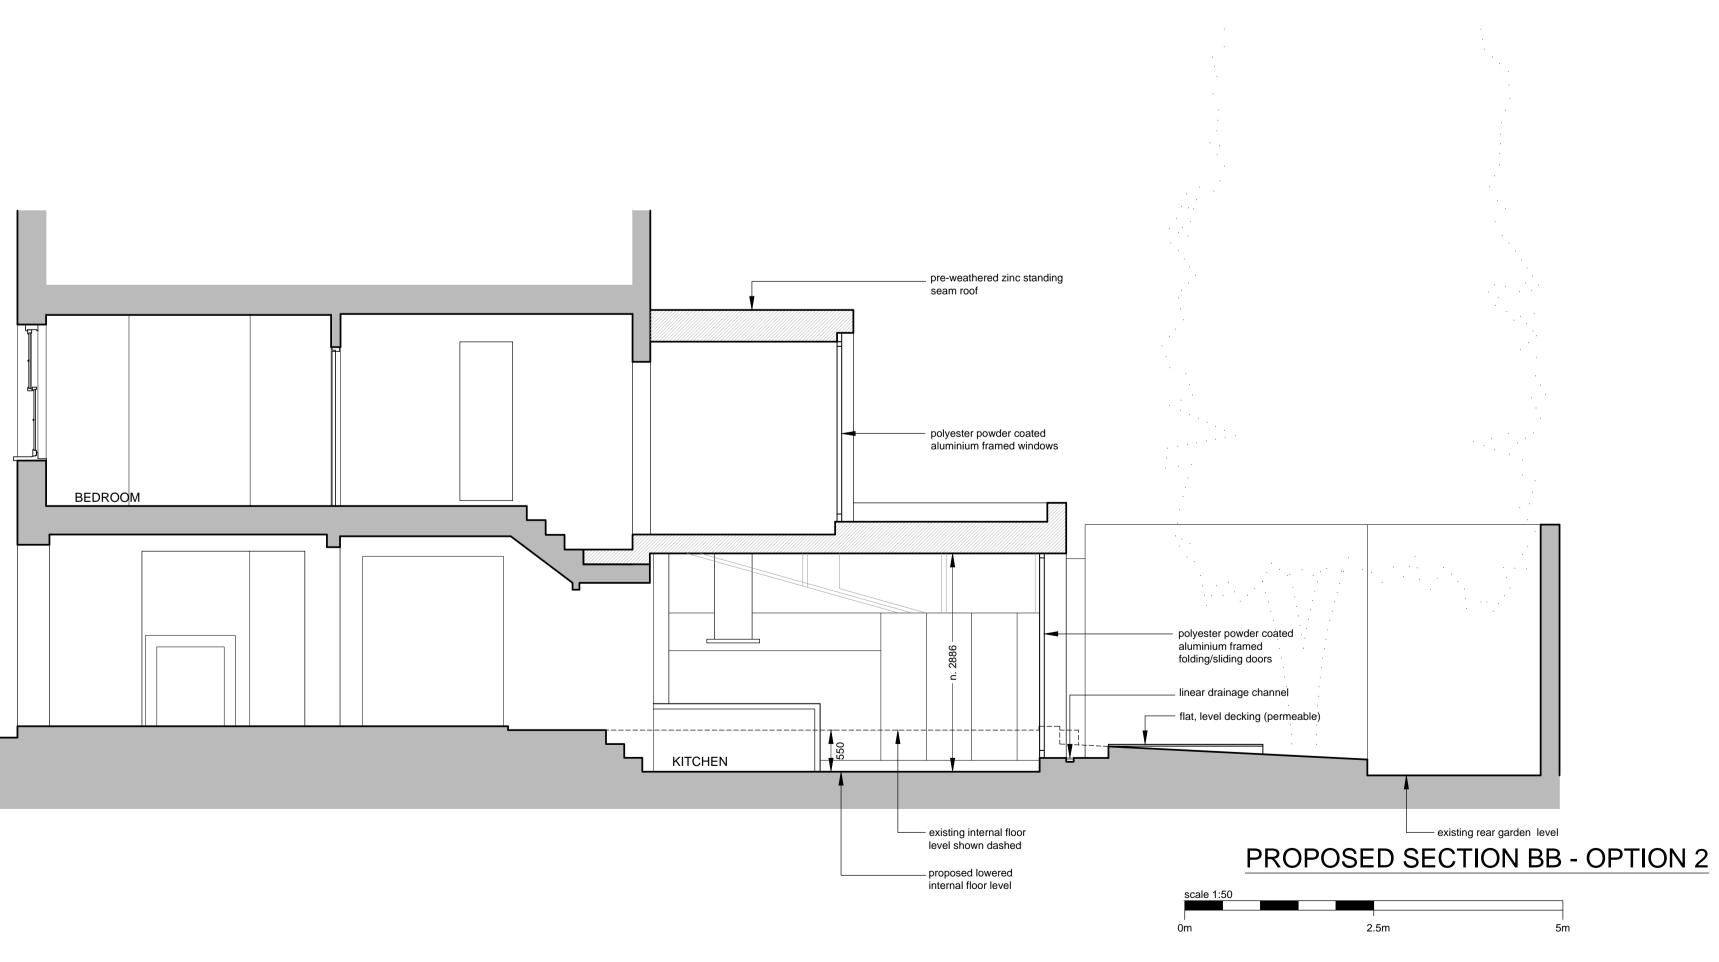

existing internal floor — level shown dashed

\_\_\_\_

## PROPOSED SECTION AA - OPTION 2

NOTES: Refer to Engineers data for structural work. Use figured dimensions. Do not scale from drawing. Check all dimensions on site. Report any discrepancies to the Architects. Refer to title block for original printed paper size.