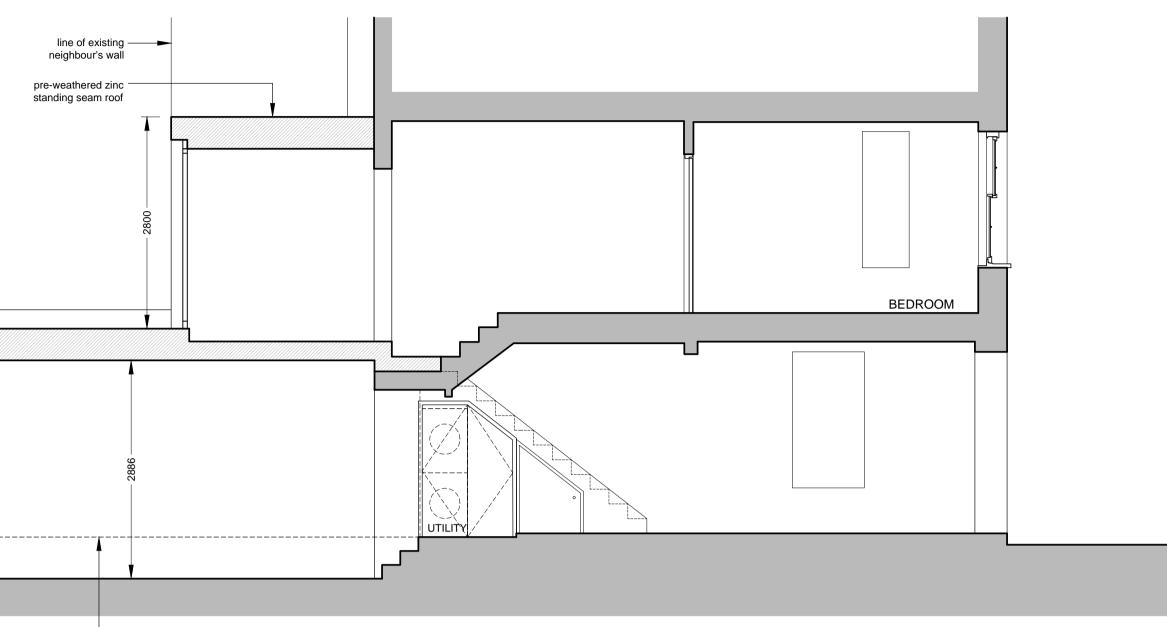

## PROPOSED SECTION AA - OPTION 2

NOTES: Refer to Engineers data for structural work. Use figured dimensions. Do not scale from drawing. Check all dimensions on site. Report any discrepancies to the Architects. Refer to title block for original printed paper size.