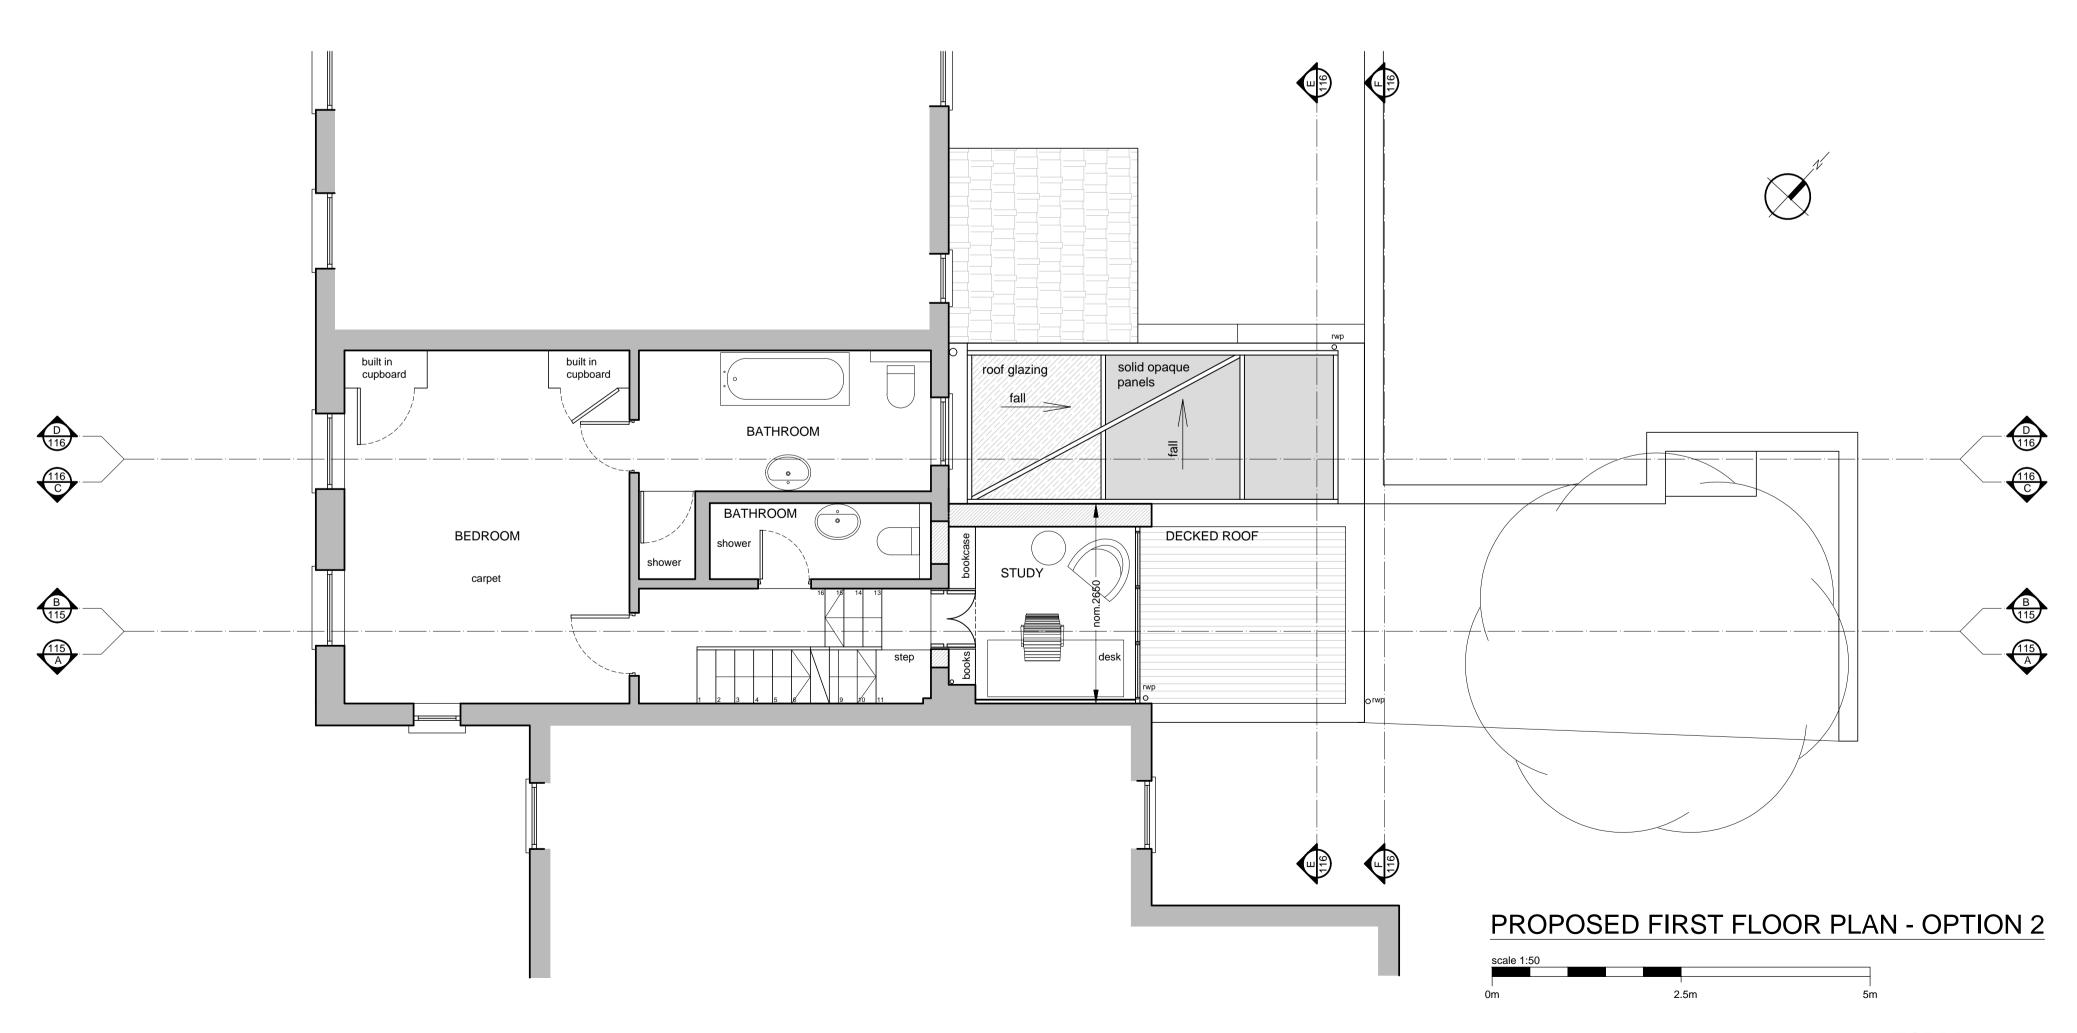

FORM studio

1 Bermondsey Exchange client
179-181 Bermondsey Street
London SE1 3UW project
020 7407 3336
www.formstudio.co.uk

drawn MC/VJ check

client David Loewi drawing Proposed Drawings
Ground & First Floor Plans
OPTION 2