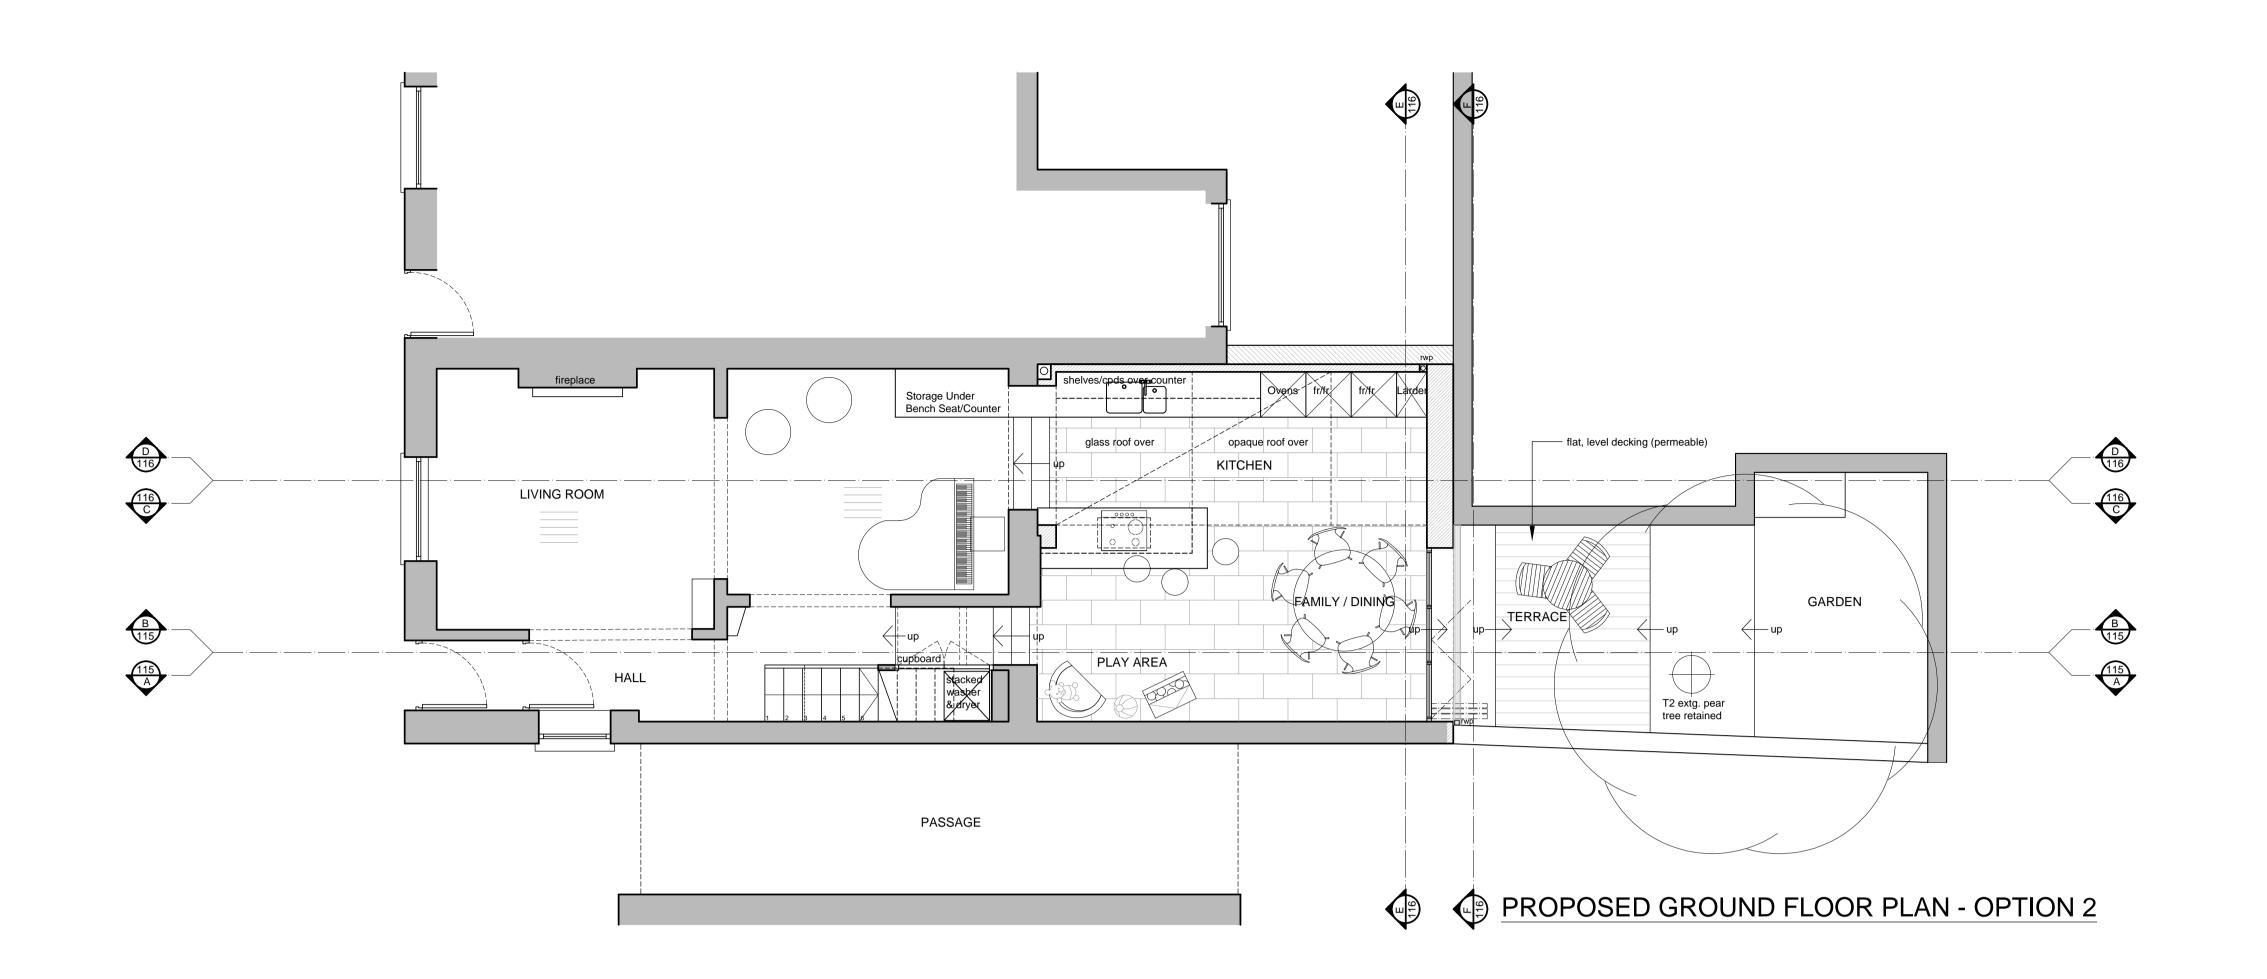

FORM studio

1 Bermondsey Exchange client
179-181 Bermondsey Street
London SE1 3UW project
020 7407 3336
www.formstudio.co.uk

drawn MC/VJ check

client David Loewi drawing Proposed Drawings
Ground & First Floor Plans
OPTION 2