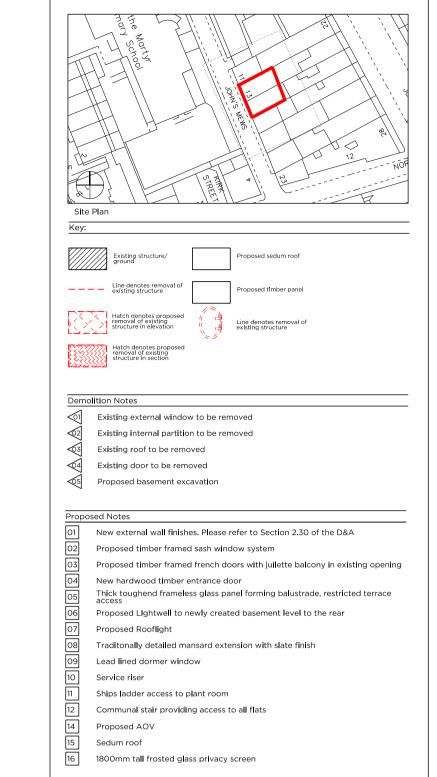

30.06.17

| Project No.   |                   |                   | 160        | 020     |  |  |
|---------------|-------------------|-------------------|------------|---------|--|--|
| Client        |                   |                   | JM         | 13 LTD  |  |  |
| <br>Date      | April 2017        |                   |            |         |  |  |
| Scale         |                   | 1:100@A3/1:50@A1  |            |         |  |  |
| Project       | 13-15 John's Mews |                   |            |         |  |  |
| Drawing Title |                   | lition & Proposed | Ground Flo | or Plan |  |  |
| Drawing No.   |                   |                   | P_01       | Rev.    |  |  |
| Drawn         |                   | Approved          | Signed     |         |  |  |
|               | l G               | MW                |            |         |  |  |

66-68 Margaret Street WIW 8SR T. 020 7580 9336 www.mw-a.co.uk

Copyright Marek Wojciechowski Architects Limited.
No implied license exists. This drawing should not be used to calculate areas for the purposes of valuation. All dimensions to be checked on site by the contractor and such dimensions to be their responsibility. Do not scale drawings. All work must comply with relevant British Standards and Building Regulations requirements. Drawing errors and omissions to be reported to the architect.