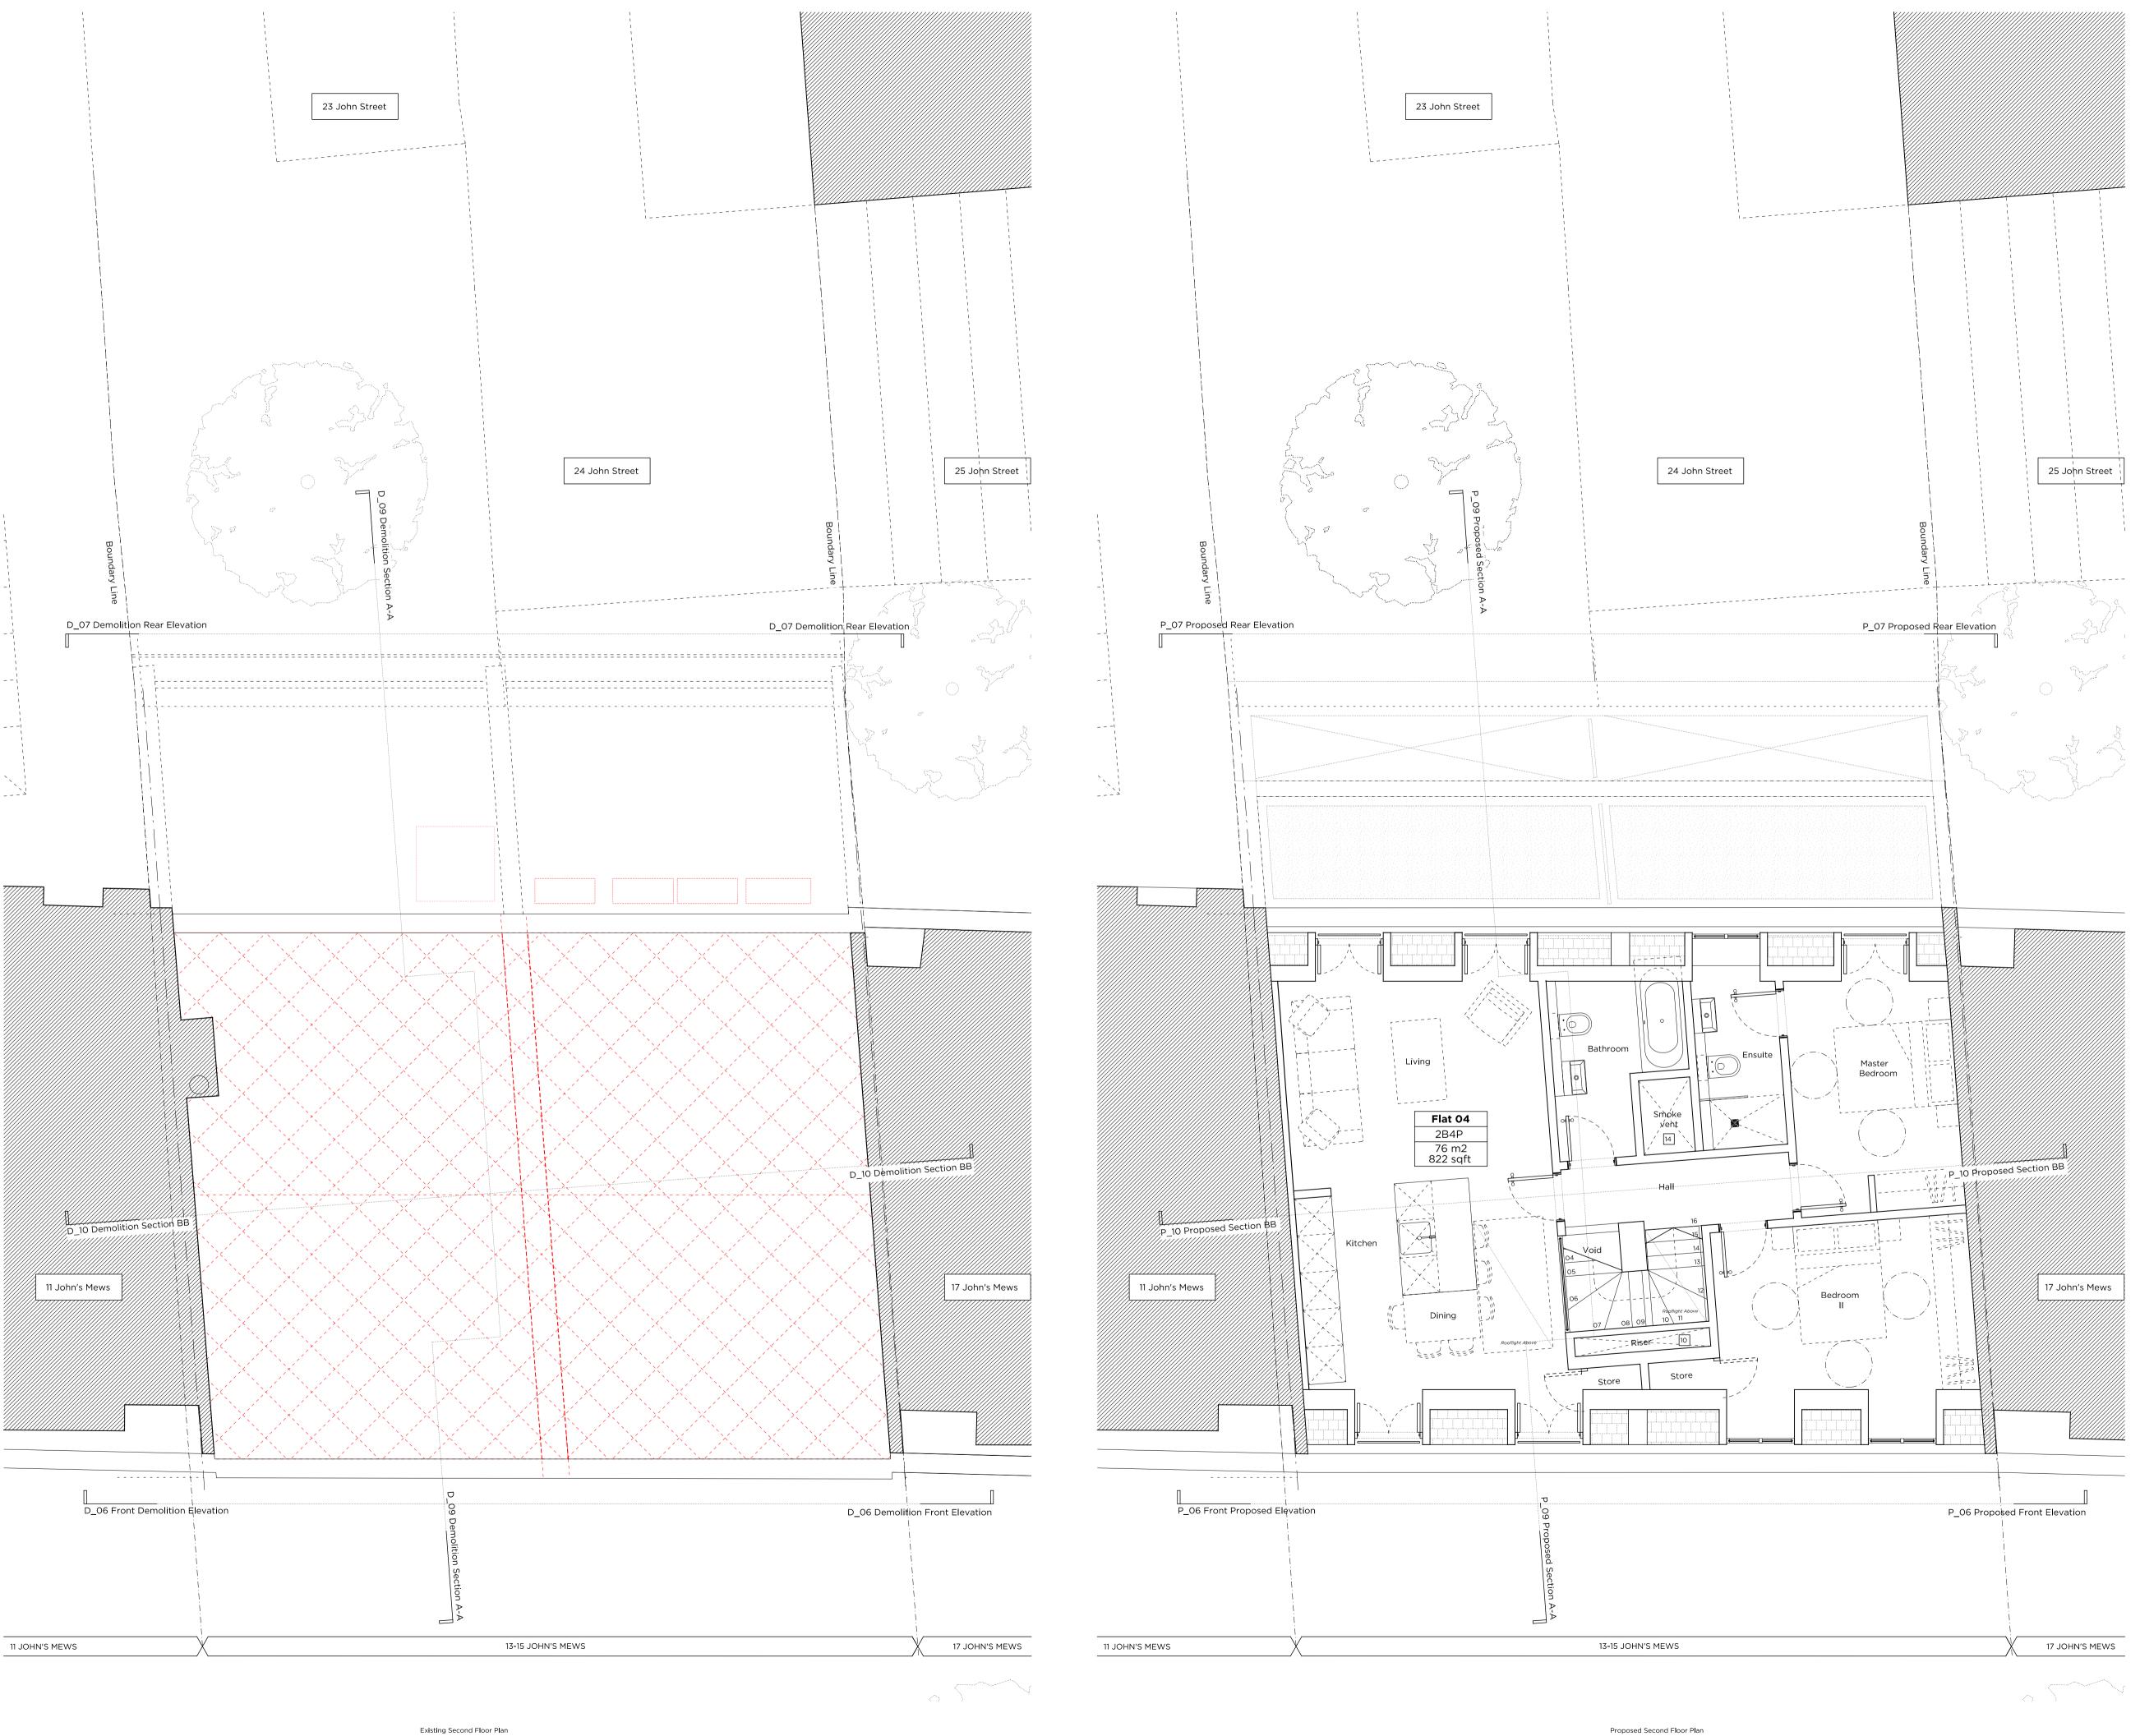

Existing First Floor Plan

Proposed First Floor Plan

30.06.17

Project No.

16020

Client

JM 13 LTD

Date April 2017
Scale 1:100@A3/1:50@A1

Project

13-15 John's Mews

Drawing Title:

Demolition & Proposed Second Floor Plan

Drawing No.

P\_04

Rev.

Drawn Approved Signed

Copyright Marek Wojciechowski Architects Limited.
No implied license exists. This drawing should not be used to calculate areas for the purposes of valuation. All dimensions to be checked on site by the contractor and such dimensions to be their responsibility. Do not scale drawings. All work must comply with relevant British Standards and Building Regulations requirements. Drawing errors and omissions to be reported to the architect.

LG

30.06.17

66-68 Margaret Street WIW 8SR T. 020 7580 9336 www.mw-a.co.uk

Copyright Marek Wojciechowski Architects Limited.
No implied license exists. This drawing should not be used to calculate areas for the purposes of valuation. All dimensions to be checked on site by the contractor and such dimensions to be their responsibility. Do not scale drawings. All work must comply with relevant British Standards and Building Regulations requirements. Drawing errors and omissions to be reported to the architect.