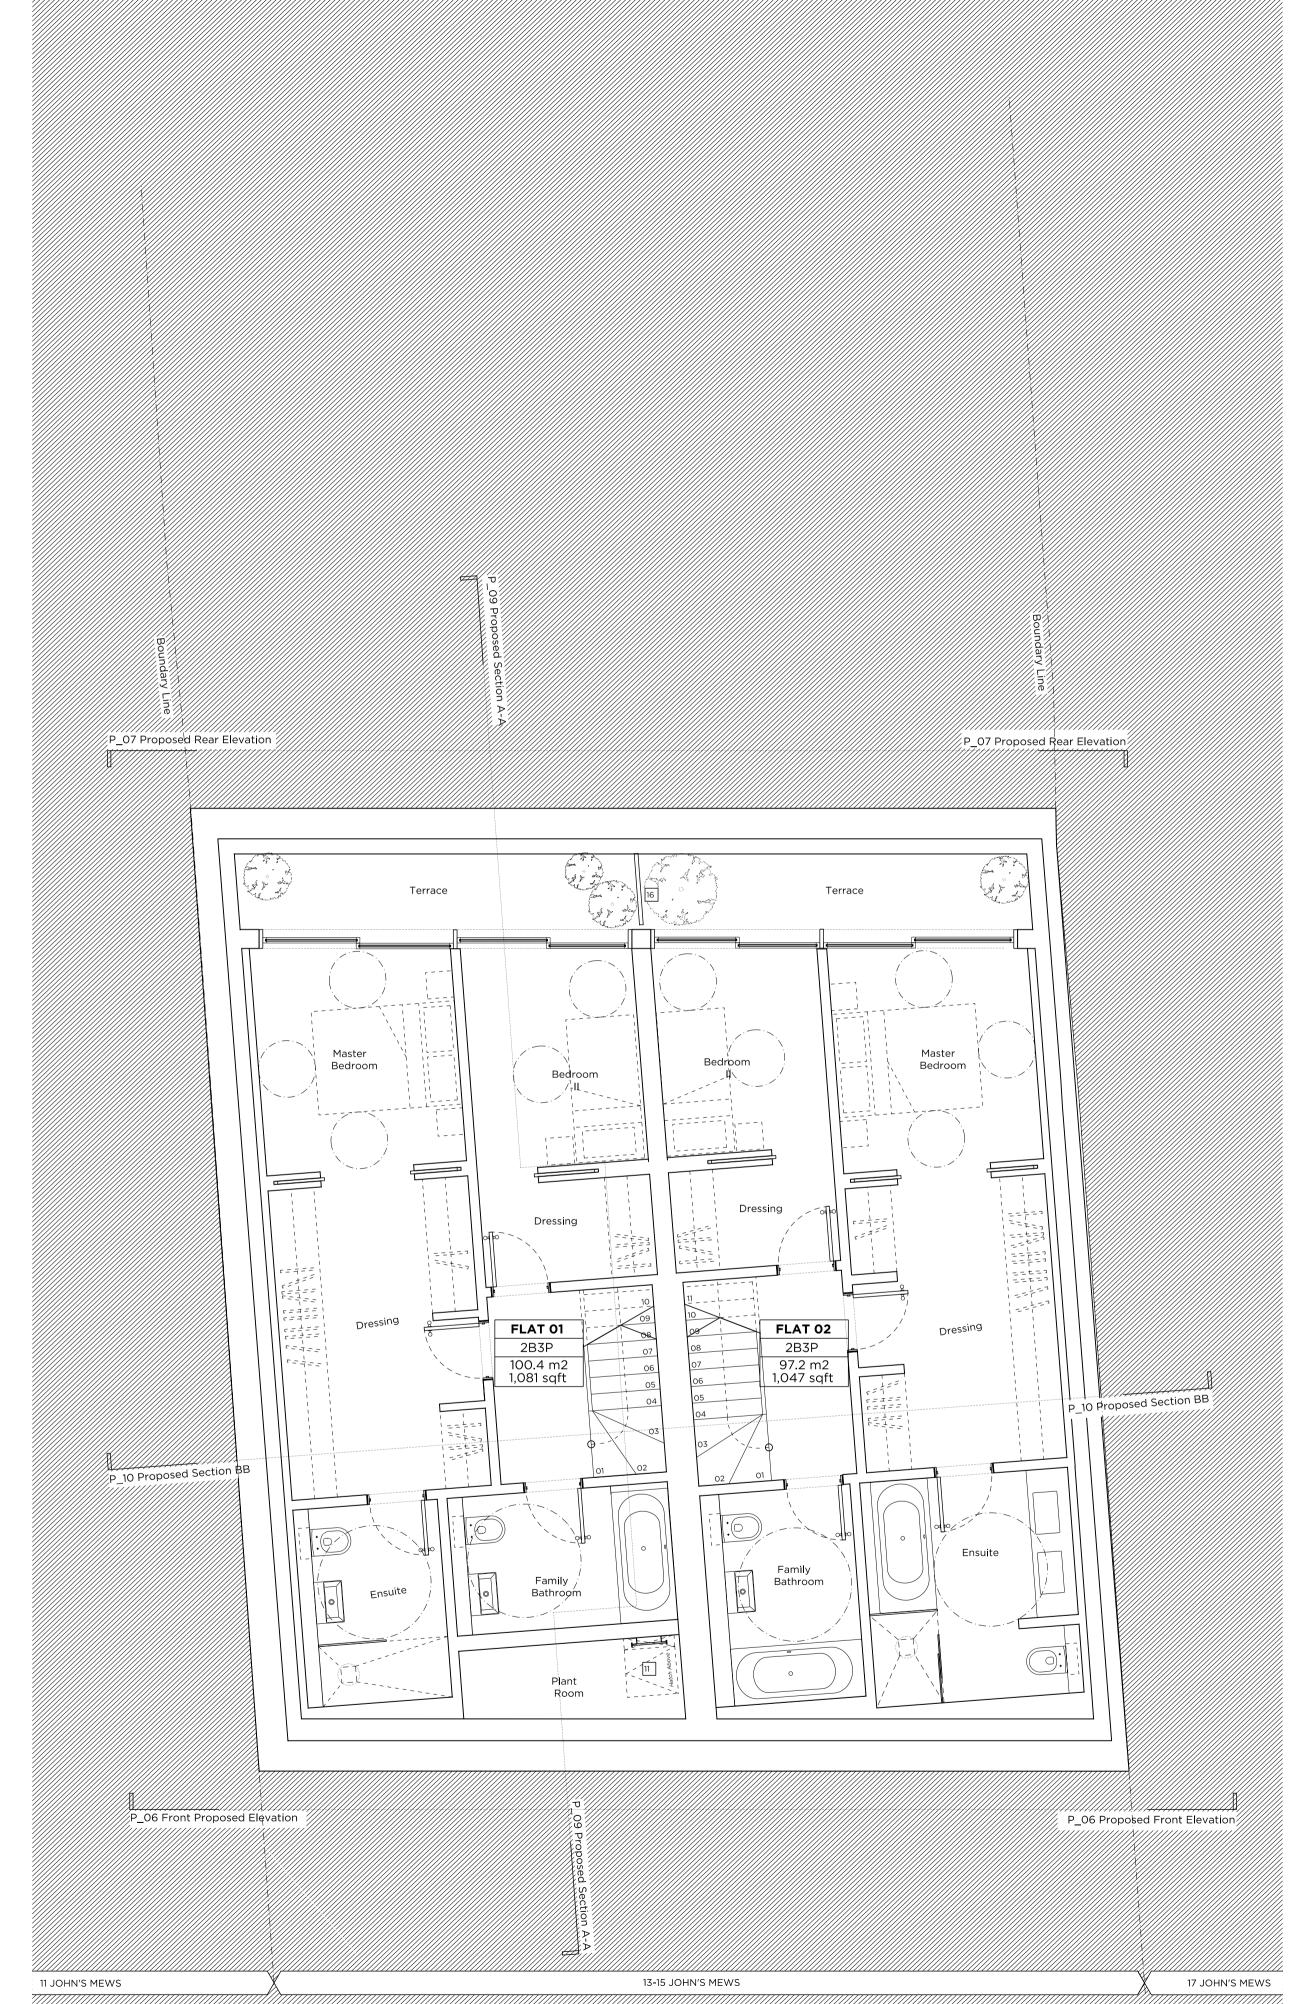

Project

13-15 John's Mews

Drawing Title:

Demolition & Proposed Second Floor Plan

Drawing No.

P\_04

Rev.

Drawn Approved Signed

Copyright Marek Wojciechowski Architects Limited.
No implied license exists. This drawing should not be used to calculate areas for the purposes of valuation. All dimensions to be checked on site by the contractor and such dimensions to be their responsibility. Do not scale drawings. All work must comply with relevant British Standards and Building Regulations requirements. Drawing errors and omissions to be reported to the architect.

LG

30.06.17

66-68 Margaret Street WIW 8SR T. 020 7580 9336 www.mw-a.co.uk

Copyright Marek Wojciechowski Architects Limited.
No implied license exists. This drawing should not be used to calculate areas for the purposes of valuation. All dimensions to be checked on site by the contractor and such dimensions to be their responsibility. Do not scale drawings. All work must comply with relevant British Standards and Building Regulations requirements. Drawing errors and omissions to be reported to the architect.