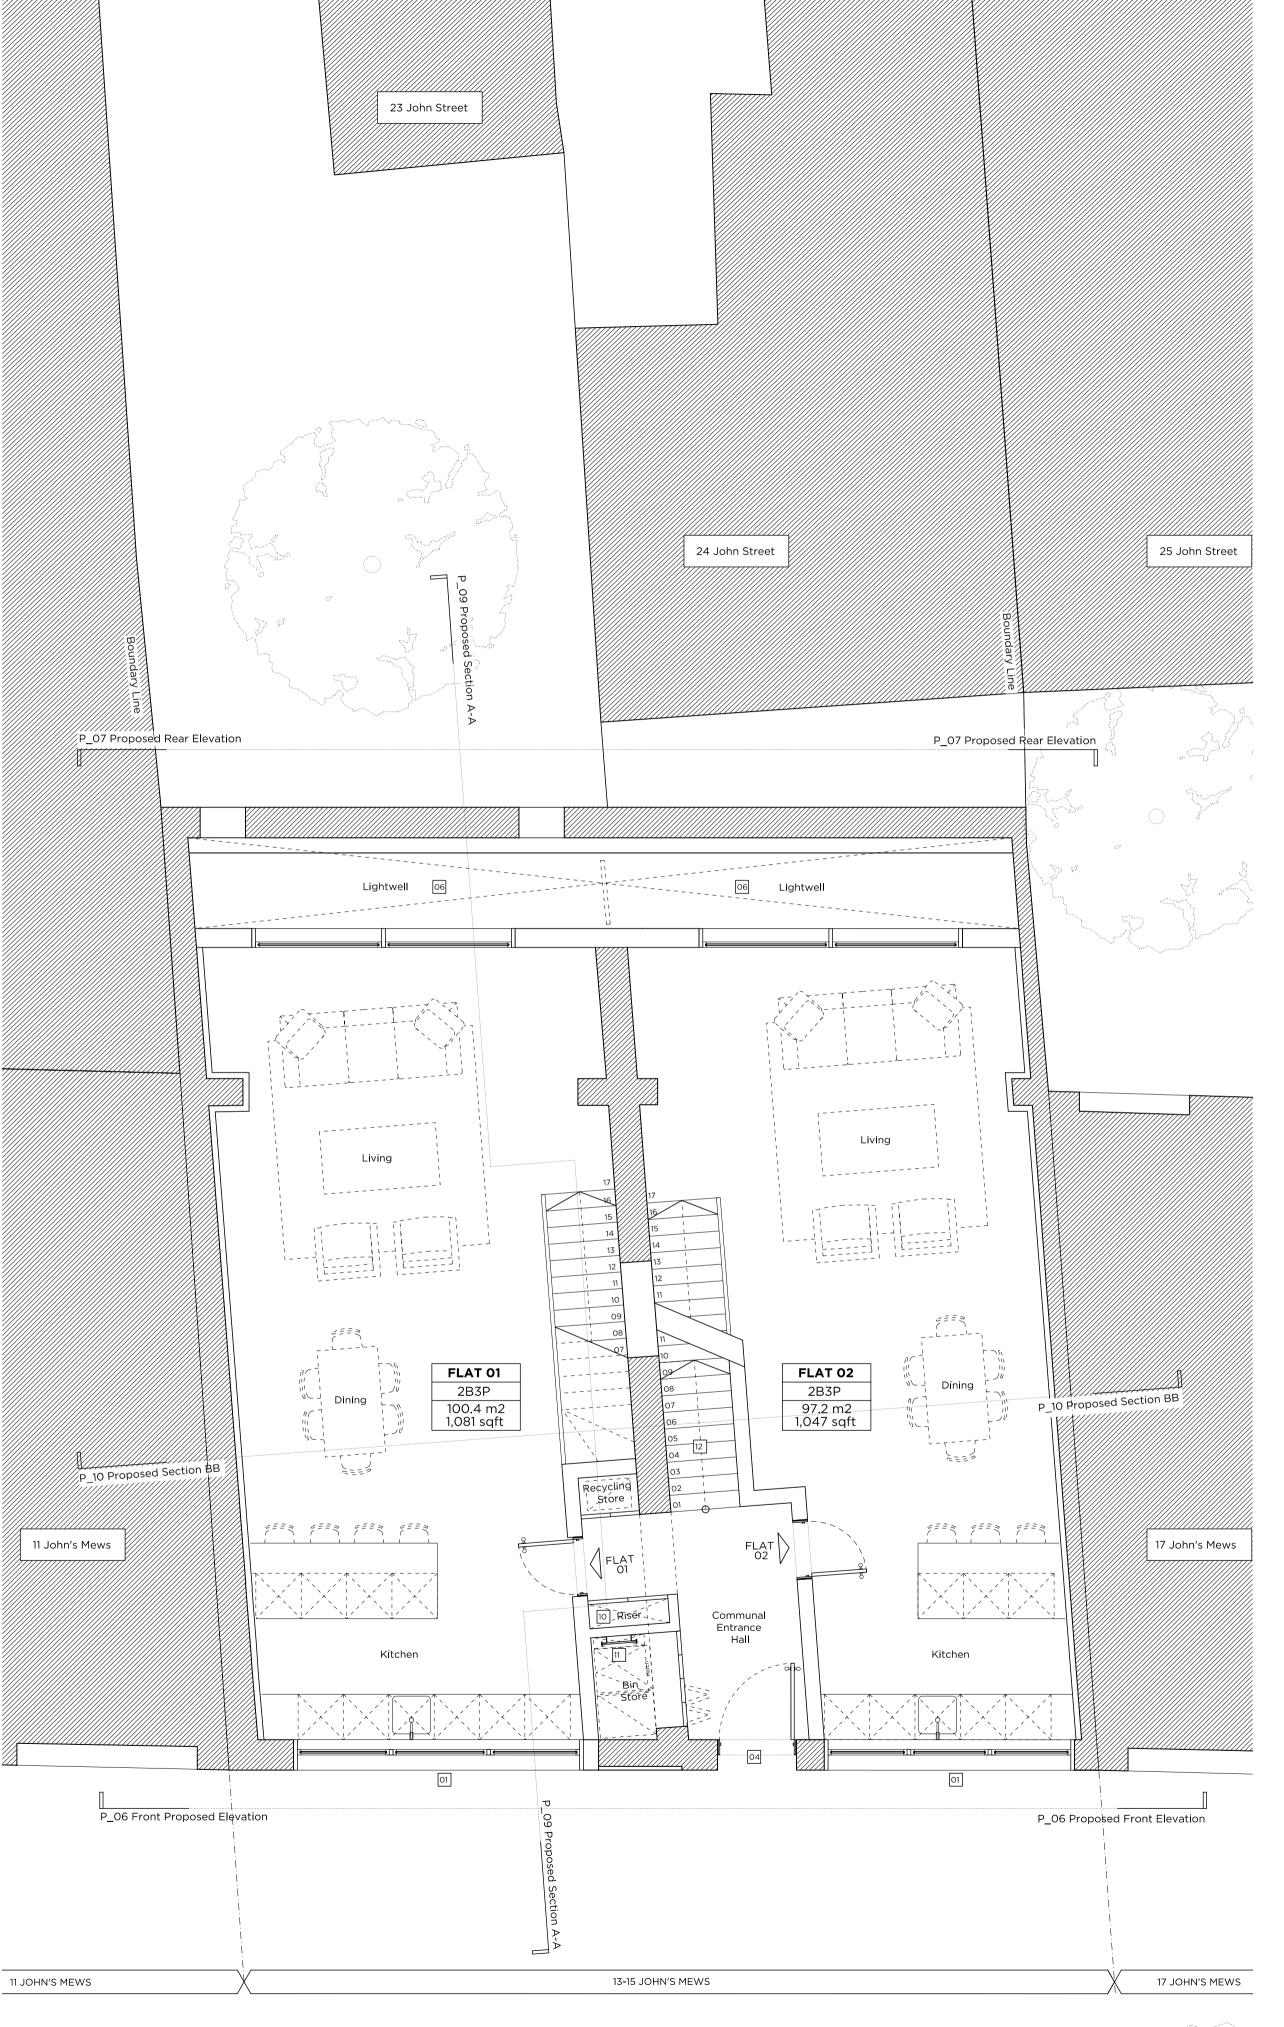

30.06.17

| Project No.   |                   |                   | 160        | 020     |  |  |
|---------------|-------------------|-------------------|------------|---------|--|--|
| Client        |                   |                   | JM         | 13 LTD  |  |  |
| <br>Date      | April 2017        |                   |            |         |  |  |
| Scale         |                   | 1:100@A3/1:50@A1  |            |         |  |  |
| Project       | 13-15 John's Mews |                   |            |         |  |  |
| Drawing Title |                   | lition & Proposed | Ground Flo | or Plan |  |  |
| Drawing No.   |                   |                   | P_01       | Rev.    |  |  |
| Drawn         |                   | Approved          | Signed     |         |  |  |
|               | l G               | MW                |            |         |  |  |

66-68 Margaret Street WIW 8SR T. 020 7580 9336 www.mw-a.co.uk

Copyright Marek Wojciechowski Architects Limited.
No implied license exists. This drawing should not be used to calculate areas for the purposes of valuation. All dimensions to be checked on site by the contractor and such dimensions to be their responsibility. Do not scale drawings. All work must comply with relevant British Standards and Building Regulations requirements. Drawing errors and omissions to be reported to the architect.