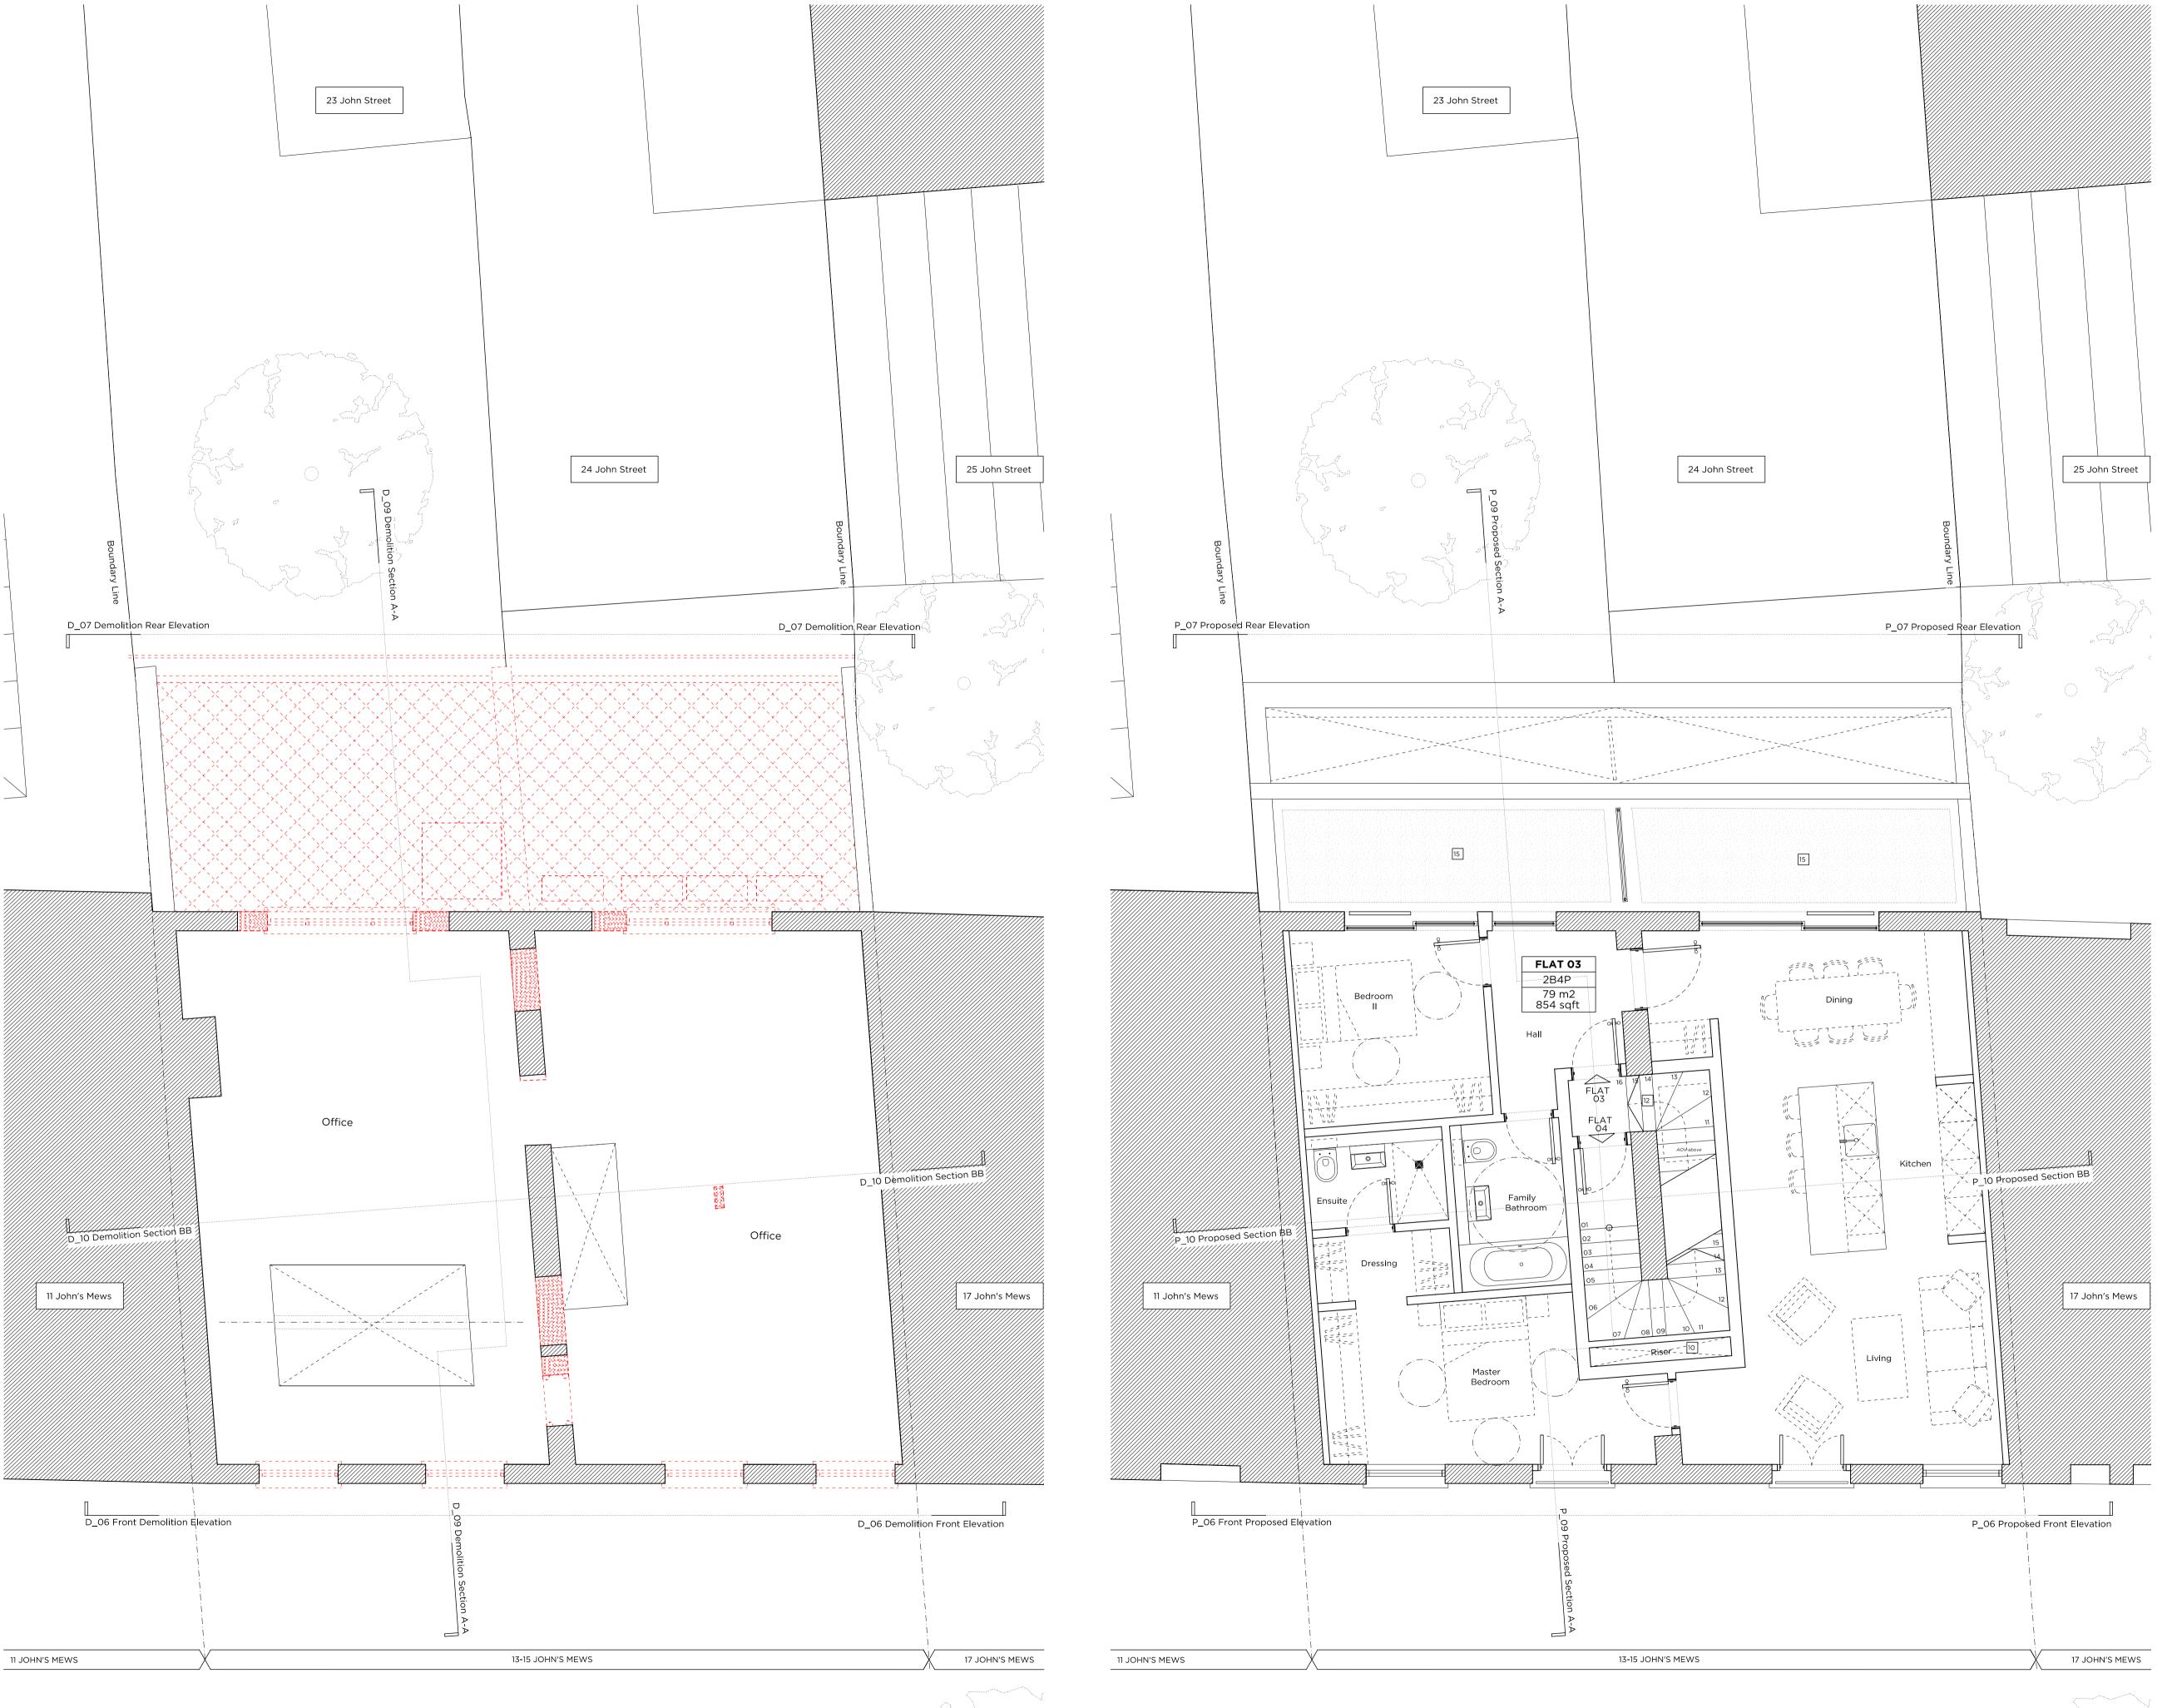

Existing Ground Floor Plan

Existing Basement Floor Plan

Proposed Basement Floor Plan

30.06.17

| Project No.    |                   |                   | 160           | )20     |  |  |
|----------------|-------------------|-------------------|---------------|---------|--|--|
| Client         |                   |                   | JM            | 13 LTD  |  |  |
| <br>Date       | April 2017        |                   |               |         |  |  |
| Scale          |                   | 1:100@A3/1:50@A1  |               |         |  |  |
| Project        | 13-15 John's Mews |                   |               |         |  |  |
| Drawing Title: |                   | molition & Propos | ed First Floc | or Plan |  |  |
| Drawing No.    |                   |                   | P_03          | Rev.    |  |  |
| Drawn          |                   | Approved          | Signed        |         |  |  |
|                | LG                | MW                |               |         |  |  |