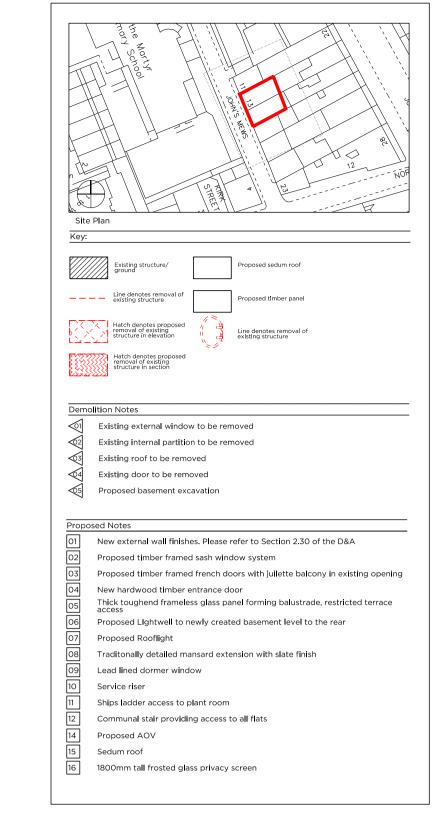

30.06.17

| Project No.   |                   |                   | 160        | 020     |  |  |
|---------------|-------------------|-------------------|------------|---------|--|--|
| Client        |                   |                   | JM         | 13 LTD  |  |  |
| <br>Date      | April 2017        |                   |            |         |  |  |
| Scale         |                   | 1:100@A3/1:50@A1  |            |         |  |  |
| Project       | 13-15 John's Mews |                   |            |         |  |  |
| Drawing Title |                   | lition & Proposed | Ground Flo | or Plan |  |  |
| Drawing No.   |                   |                   | P_01       | Rev.    |  |  |
| Drawn         |                   | Approved          | Signed     |         |  |  |
|               | l G               | MW                |            |         |  |  |

66-68 Margaret Street WIW 8SR T. 020 7580 9336 www.mw-a.co.uk

Copyright Marek Wojciechowski Architects Limited.
No implied license exists. This drawing should not be used to calculate areas for the purposes of valuation. All dimensions to be checked on site by the contractor and such dimensions to be their responsibility. Do not scale drawings. All work must comply with relevant British Standards and Building Regulations requirements. Drawing errors and omissions to be reported to the architect.