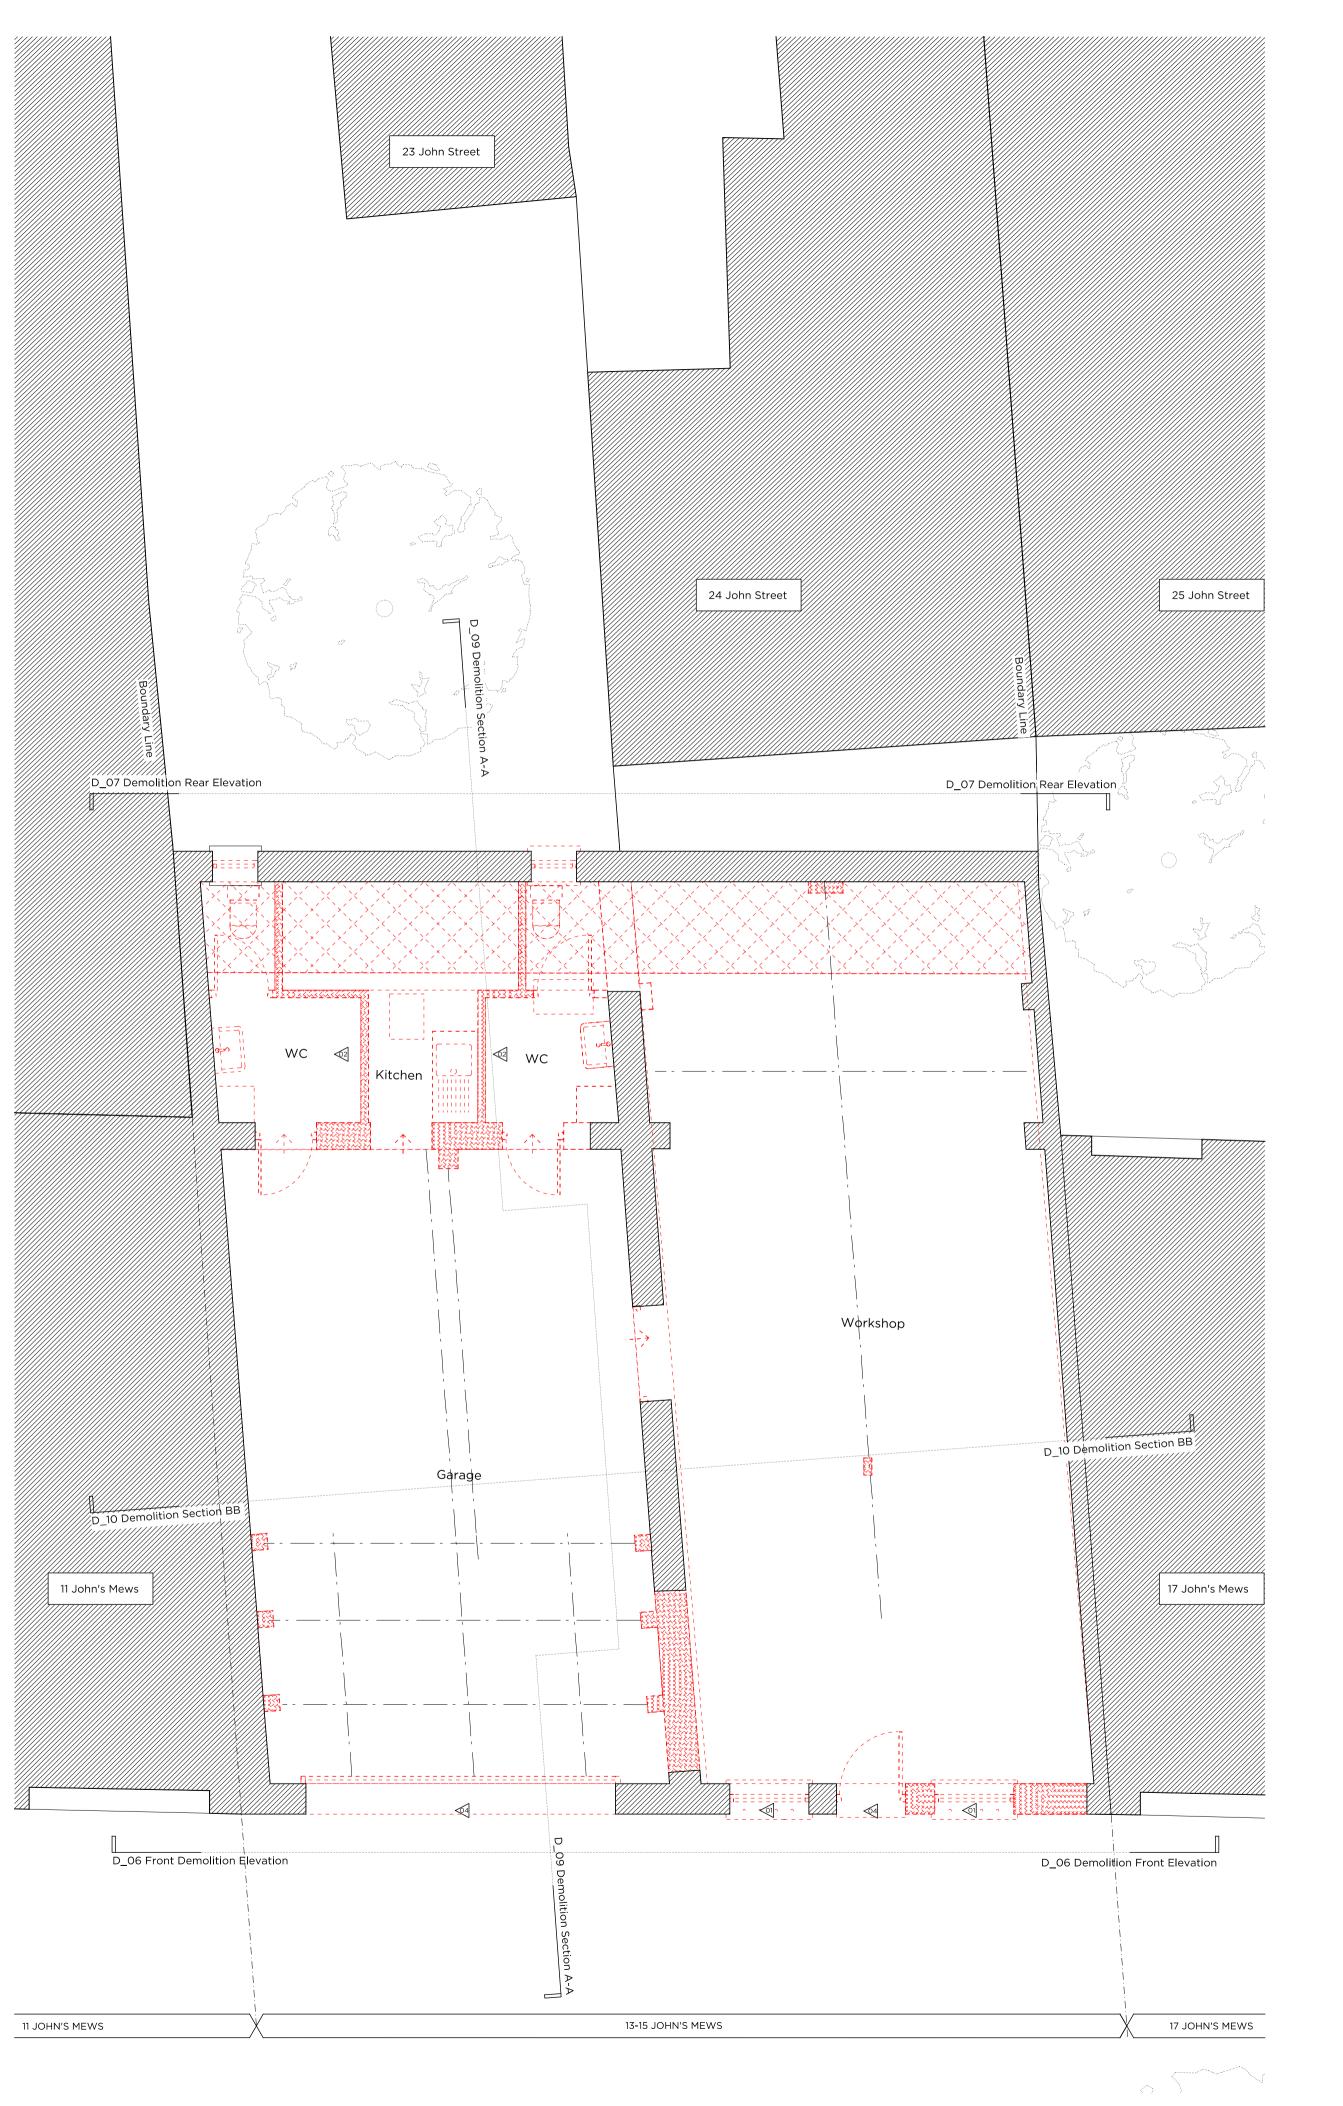

30.06.17

| Project No.   |                   |                   | 160        | 020     |  |  |
|---------------|-------------------|-------------------|------------|---------|--|--|
| Client        |                   |                   | JM         | 13 LTD  |  |  |
| <br>Date      | April 2017        |                   |            |         |  |  |
| Scale         |                   | 1:100@A3/1:50@A1  |            |         |  |  |
| Project       | 13-15 John's Mews |                   |            |         |  |  |
| Drawing Title |                   | lition & Proposed | Ground Flo | or Plan |  |  |
| Drawing No.   |                   |                   | P_01       | Rev.    |  |  |
| Drawn         |                   | Approved          | Signed     |         |  |  |
|               | l G               | MW                |            |         |  |  |

66-68 Margaret Street WIW 8SR T. 020 7580 9336 www.mw-a.co.uk

Copyright Marek Wojciechowski Architects Limited.
No implied license exists. This drawing should not be used to calculate areas for the purposes of valuation. All dimensions to be checked on site by the contractor and such dimensions to be their responsibility. Do not scale drawings. All work must comply with relevant British Standards and Building Regulations requirements. Drawing errors and omissions to be reported to the architect.