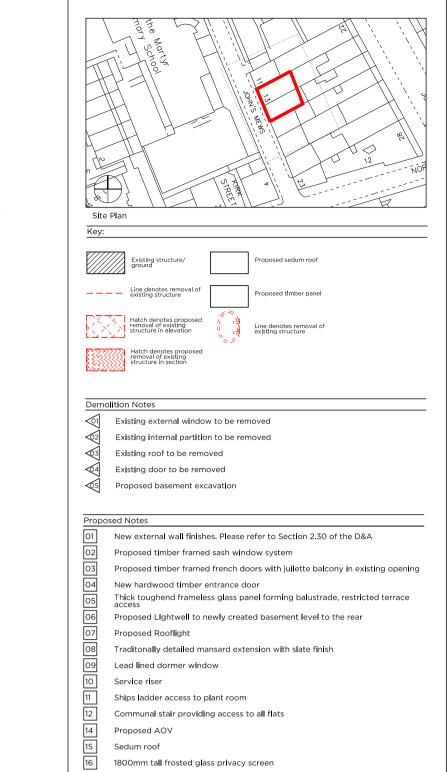

30.06.17

| Project No.   |                   |                   | 160        | 020     |  |  |
|---------------|-------------------|-------------------|------------|---------|--|--|
| Client        |                   |                   | JM         | 13 LTD  |  |  |
| <br>Date      | April 2017        |                   |            |         |  |  |
| Scale         |                   | 1:100@A3/1:50@A1  |            |         |  |  |
| Project       | 13-15 John's Mews |                   |            |         |  |  |
| Drawing Title |                   | lition & Proposed | Ground Flo | or Plan |  |  |
| Drawing No.   |                   |                   | P_01       | Rev.    |  |  |
| Drawn         |                   | Approved          | Signed     |         |  |  |
|               | l G               | MW                |            |         |  |  |

66-68 Margaret Street WIW 8SR T. 020 7580 9336 www.mw-a.co.uk

Copyright Marek Wojciechowski Architects Limited.
No implied license exists. This drawing should not be used to calculate areas for the purposes of valuation. All dimensions to be checked on site by the contractor and such dimensions to be their responsibility. Do not scale drawings. All work must comply with relevant British Standards and Building Regulations requirements. Drawing errors and omissions to be reported to the architect.