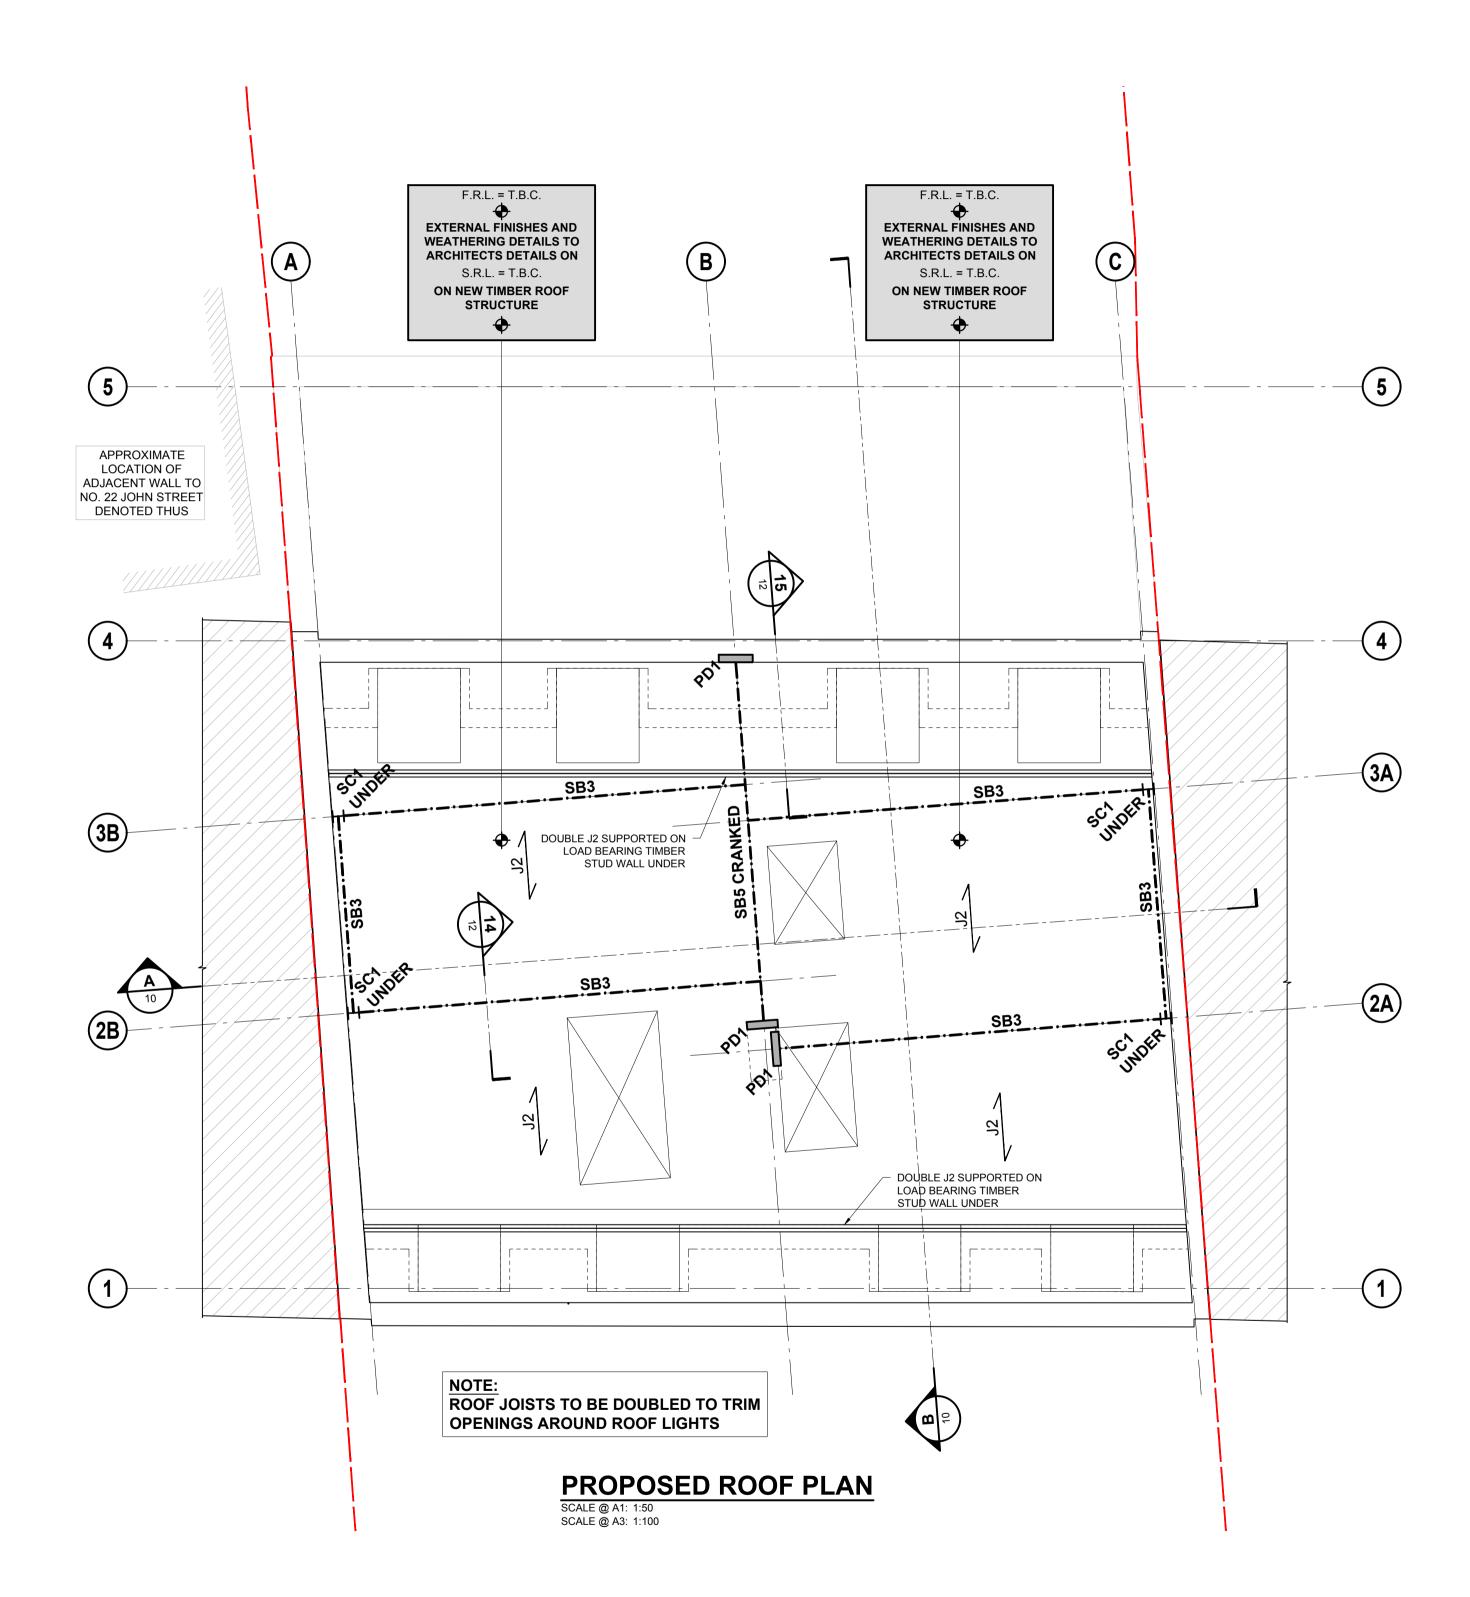

## PROPOSED ROOF PLAN

| SCALE @ A1 | JOB NO. | DRAWING NO. | ISSUE |
|------------|---------|-------------|-------|
| AS NOTED   | L14771  | 05          | P2    |

|                                                                                                                                                                                                                                                                                                                                                                                                                                                                                                                           | PRELIMINARY                                                                                                                     |                                                                                                                                                                                                                                                                                                                                                                                                  |                                          |
|---------------------------------------------------------------------------------------------------------------------------------------------------------------------------------------------------------------------------------------------------------------------------------------------------------------------------------------------------------------------------------------------------------------------------------------------------------------------------------------------------------------------------|---------------------------------------------------------------------------------------------------------------------------------|--------------------------------------------------------------------------------------------------------------------------------------------------------------------------------------------------------------------------------------------------------------------------------------------------------------------------------------------------------------------------------------------------|------------------------------------------|
|                                                                                                                                                                                                                                                                                                                                                                                                                                                                                                                           |                                                                                                                                 | NOTES                                                                                                                                                                                                                                                                                                                                                                                            |                                          |
|                                                                                                                                                                                                                                                                                                                                                                                                                                                                                                                           | 4 <b>T</b> UIC                                                                                                                  |                                                                                                                                                                                                                                                                                                                                                                                                  |                                          |
|                                                                                                                                                                                                                                                                                                                                                                                                                                                                                                                           | ARC<br>BE U                                                                                                                     | B DRAWING IS TO BE READ IN CONJUNCTION W<br>HITECT'S DRAWINGS.FIGURED DIMENSIONS O<br>JSED. WHERE A CONFLICT OF INFORMATION E<br>IBT - ` <u>ASK</u> '.                                                                                                                                                                                                                                           | NLY (NOT SCALING) TO                     |
|                                                                                                                                                                                                                                                                                                                                                                                                                                                                                                                           |                                                                                                                                 | ISULTANTS TO BE INFORMED IMMEDIATELY OF<br>ORE WORK PROCEEDS.                                                                                                                                                                                                                                                                                                                                    | ANY DISCREPANCIES                        |
|                                                                                                                                                                                                                                                                                                                                                                                                                                                                                                                           | SCH                                                                                                                             | HEDULE OF CONCRETE<br>CONCRETE WALLS                                                                                                                                                                                                                                                                                                                                                             | MEMBERS                                  |
|                                                                                                                                                                                                                                                                                                                                                                                                                                                                                                                           | REF.                                                                                                                            | SIZE                                                                                                                                                                                                                                                                                                                                                                                             | COMMENT                                  |
|                                                                                                                                                                                                                                                                                                                                                                                                                                                                                                                           | W1                                                                                                                              | 175mm THK. R.C. WALL                                                                                                                                                                                                                                                                                                                                                                             | -                                        |
|                                                                                                                                                                                                                                                                                                                                                                                                                                                                                                                           | W2                                                                                                                              | 250mm THK. R.C. WALL                                                                                                                                                                                                                                                                                                                                                                             | -                                        |
|                                                                                                                                                                                                                                                                                                                                                                                                                                                                                                                           | W3                                                                                                                              | 350mm THK. R.C. WALL                                                                                                                                                                                                                                                                                                                                                                             | -                                        |
| <b>(4</b> )                                                                                                                                                                                                                                                                                                                                                                                                                                                                                                               | REF.                                                                                                                            | SIZE                                                                                                                                                                                                                                                                                                                                                                                             | COMMENT                                  |
|                                                                                                                                                                                                                                                                                                                                                                                                                                                                                                                           | B1                                                                                                                              | 300 Wide x 500mm Dp. R.C. BEAM                                                                                                                                                                                                                                                                                                                                                                   | -                                        |
|                                                                                                                                                                                                                                                                                                                                                                                                                                                                                                                           |                                                                                                                                 |                                                                                                                                                                                                                                                                                                                                                                                                  | 1                                        |
|                                                                                                                                                                                                                                                                                                                                                                                                                                                                                                                           | REF.                                                                                                                            | SIZE                                                                                                                                                                                                                                                                                                                                                                                             | COMMENT                                  |
|                                                                                                                                                                                                                                                                                                                                                                                                                                                                                                                           | PD1                                                                                                                             | 450mm Long x 100mm Wide x 225mm Dp.                                                                                                                                                                                                                                                                                                                                                              | -                                        |
|                                                                                                                                                                                                                                                                                                                                                                                                                                                                                                                           | S                                                                                                                               | STEEL COLUMNS                                                                                                                                                                                                                                                                                                                                                                                    | EMBERS                                   |
|                                                                                                                                                                                                                                                                                                                                                                                                                                                                                                                           | REF.                                                                                                                            | SIZE SIZE                                                                                                                                                                                                                                                                                                                                                                                        | COMMENT                                  |
|                                                                                                                                                                                                                                                                                                                                                                                                                                                                                                                           | SC1                                                                                                                             | 152 UC 23kg.                                                                                                                                                                                                                                                                                                                                                                                     | -                                        |
|                                                                                                                                                                                                                                                                                                                                                                                                                                                                                                                           |                                                                                                                                 | STEEL BEAMS                                                                                                                                                                                                                                                                                                                                                                                      |                                          |
|                                                                                                                                                                                                                                                                                                                                                                                                                                                                                                                           | REF.                                                                                                                            | SIZE                                                                                                                                                                                                                                                                                                                                                                                             | COMMENT                                  |
|                                                                                                                                                                                                                                                                                                                                                                                                                                                                                                                           | SB1<br>SB2                                                                                                                      | 203 UC 46kg.                                                                                                                                                                                                                                                                                                                                                                                     | -                                        |
|                                                                                                                                                                                                                                                                                                                                                                                                                                                                                                                           | SB2<br>SB3                                                                                                                      | 203 UC 60kg.<br>152 UC 23kg.                                                                                                                                                                                                                                                                                                                                                                     | -                                        |
|                                                                                                                                                                                                                                                                                                                                                                                                                                                                                                                           | SB4                                                                                                                             | 200 x 100 RHS 5.0                                                                                                                                                                                                                                                                                                                                                                                | WITH 225 x 10mm THK<br>BOTTOM PLATE      |
|                                                                                                                                                                                                                                                                                                                                                                                                                                                                                                                           | SB5                                                                                                                             | 203 UC 60kg.                                                                                                                                                                                                                                                                                                                                                                                     | CRANKED BEAM                             |
| ND<br>TO<br>N TIMBER                                                                                                                                                                                                                                                                                                                                                                                                                                                                                                      | S                                                                                                                               | CHEDULE OF TIMBER M                                                                                                                                                                                                                                                                                                                                                                              | EMBERS                                   |
|                                                                                                                                                                                                                                                                                                                                                                                                                                                                                                                           |                                                                                                                                 | TIMBER JOISTS                                                                                                                                                                                                                                                                                                                                                                                    |                                          |
| GN                                                                                                                                                                                                                                                                                                                                                                                                                                                                                                                        | REF.                                                                                                                            | SIZE<br>47 x 220 C24 TIMBER JOISTS @ 400mm Crs.                                                                                                                                                                                                                                                                                                                                                  |                                          |
|                                                                                                                                                                                                                                                                                                                                                                                                                                                                                                                           | J2                                                                                                                              | 47 x 170 C24 TIMBER JOISTS @ 400mm Crs.                                                                                                                                                                                                                                                                                                                                                          | -                                        |
| <ul> <li>EXISTING FOOTING AT 490<br/>BELOW EXISTING GROUND<br/>LEVEL BASED ON TP 3/02</li> <li>✓</li> <li>UNDERPINNING CENTRED ON<br/>EXISTING WALL OVER TO<br/>MATCH WIDTH OF EXISTING<br/>WALL</li> <li>PROPOSED TWO-STAGE MASS<br/>CONCRETE UNDERPINNING.<br/>UPPER LIFT TIED TO LOWER<br/>LIFT WITH 4 No. H20 BARS<br/>(600 LONG) PER UNDERPIN</li> <li>DENOTES:<br/>450 Wide x 400 Dp. RC<br/>POCKETS @ 1350 Crs.<br/>IN SOFT SPOTS IN BASE<br/>OF UNDERPINNING CAST<br/>WITH LOWER GROUND<br/>FLOOR SLAB</li> </ul> |                                                                                                                                 |                                                                                                                                                                                                                                                                                                                                                                                                  |                                          |
|                                                                                                                                                                                                                                                                                                                                                                                                                                                                                                                           | P1 19<br>ISSUE I<br>ISSUE ST.<br>Barrett Mahon<br>London Office:<br>Dublin Office:<br>CLIENT<br>JM13<br>PROJECT<br>No. 1<br>LON | <ul> <li>Ny Consulting Engineers, Civil . Structural . Project Manage E-mail: info@bmceuk.com Web: www.bmceuk.com</li> <li>12 Mill Street, London SE1 2AY, United Kingdom Tel.: +44 (0) 20 3750 3530</li> <li>Sandwith House, 52-54 Lower Sandwith Street, Dublin 2, Tel.: (01) 677 3200 Fax.: (01) 677 3164</li> <li>B Ltd.</li> <li>TITLE</li> <li>13-15 JOHN'S MEWS, DON, WC1N 2PA</li> </ul> | gement. (0, 1, 2 etc.,)<br>barrett mahon |
|                                                                                                                                                                                                                                                                                                                                                                                                                                                                                                                           | DRAWING<br>FULI                                                                                                                 | - HEIGHT SECTIONS A ANI                                                                                                                                                                                                                                                                                                                                                                          |                                          |