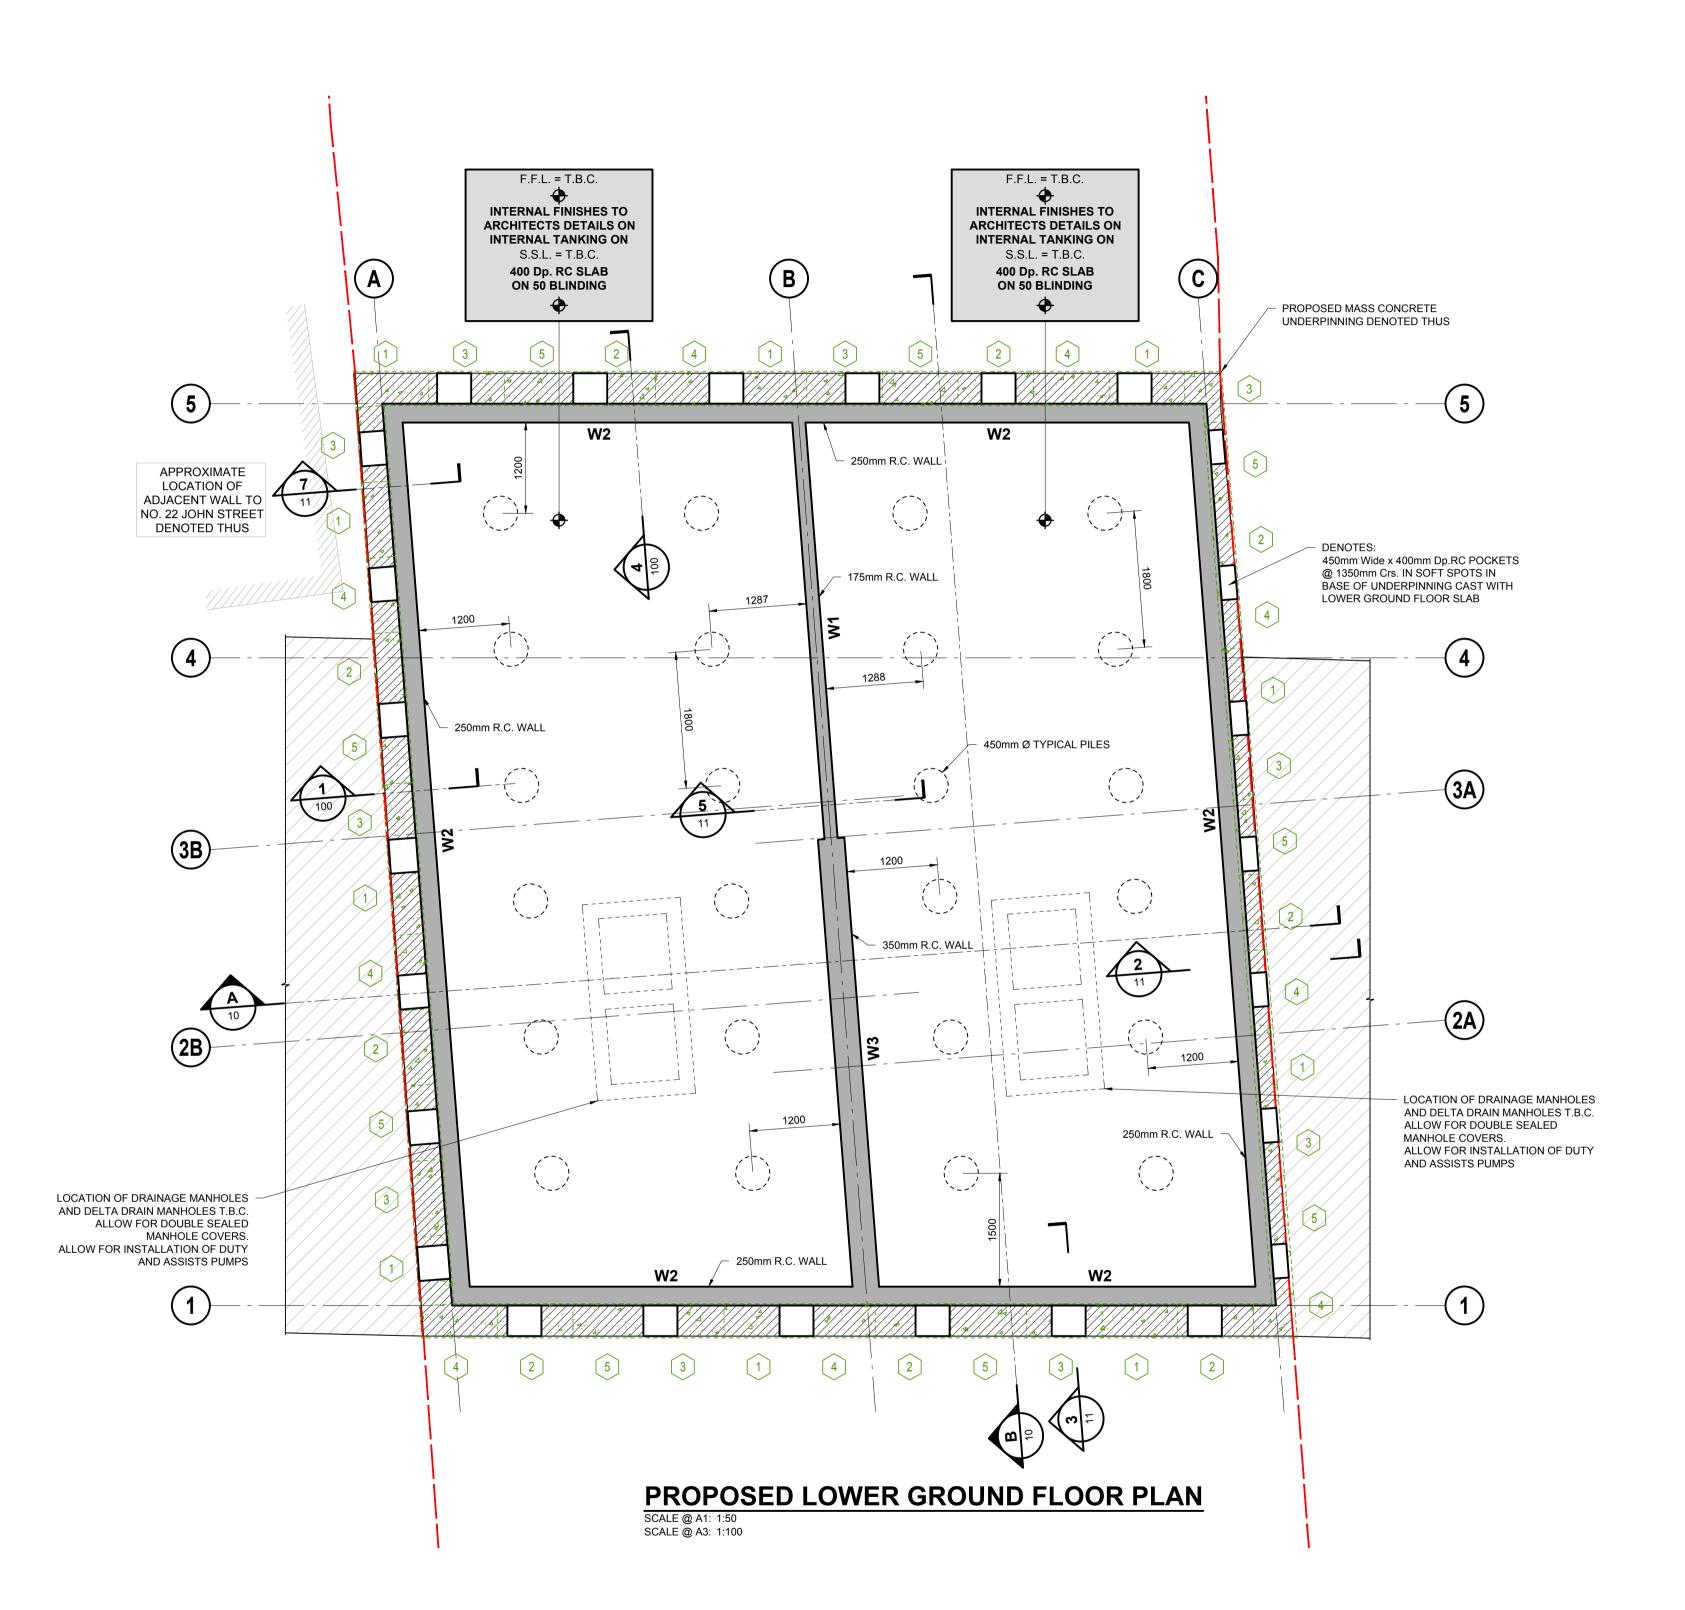

### NOTES

 THIS DRAWING IS TO BE READ IN CONJUNCTION WITH ALL ENGINEERS & ARCHITECT'S DRAWINGS.FIGURED DIMENSIONS ONLY (NOT SCALING) TO BE USED. WHERE A CONFLICT OF INFORMATION EXISTS OR IF IN ANY DOUBT - '<u>ASK</u>'.
 CONSULTANTS TO BE INFORMED IMMEDIATELY OF ANY DISCREPANCIES BEFORE WORK PROCEEDS.

LEGEND
NEW REINFORCED CONCRETE WALL

| ¥///////////////////////////////////// | NEW LOADBEARING BLOCKWORK WALL         |
|----------------------------------------|----------------------------------------|
| 4//////4                               | NEW NON-LOADBEARING WALL               |
|                                        | LOADBEARING TIMBER STUD WALL           |
|                                        | EXISTING MASONRY WALL                  |
| £2<br>F7                               | EXISTING LOADBEARING WALLS BELOW       |
| <u>SB2</u>                             | STEEL BEAM                             |
| н <sup>çû</sup>                        | STEEL COLUMN                           |
| <u>B1</u>                              | CONCRETE BEAM                          |
| ات                                     | CONCRETE COLUMN                        |
| EX. J                                  | DENOTES EXISTING JOISTS SPAN DIRECTION |

| DENOTES EXISTING JOISTS SPAN DIRECTION |
|----------------------------------------|
| <br>DENOTES NEW JOISTS SPAN DIRECTION  |

| SCHEDULE OF CONCRETE MEMBERS                   |                                                                                                                                 |                                                                                     |  |
|------------------------------------------------|---------------------------------------------------------------------------------------------------------------------------------|-------------------------------------------------------------------------------------|--|
| CONCRETE WALLS                                 |                                                                                                                                 |                                                                                     |  |
| REF.                                           | SIZE                                                                                                                            | COMMENT                                                                             |  |
| W1                                             | 175mm THK. R.C. WALL                                                                                                            | -                                                                                   |  |
| W2                                             | 250mm THK. R.C. WALL                                                                                                            | -                                                                                   |  |
| W3                                             | 350mm THK. R.C. WALL                                                                                                            | -                                                                                   |  |
|                                                | CONCRETE WALLS                                                                                                                  |                                                                                     |  |
| REF.                                           | SIZE                                                                                                                            | COMMENT                                                                             |  |
| B1                                             | 300 Wide x 500mm Dp. R.C. BEAM                                                                                                  | -                                                                                   |  |
|                                                | CONCRETE PADSTON                                                                                                                | ES                                                                                  |  |
| REF.                                           | SIZE                                                                                                                            | COMMENT                                                                             |  |
| PD1                                            | 450mm Long x 100mm Wide x 225mm Dp.                                                                                             | -                                                                                   |  |
| S                                              | CHEDULE OF STEEL MI                                                                                                             | EMBERS                                                                              |  |
| STEEL COLUMNS                                  |                                                                                                                                 |                                                                                     |  |
|                                                | STEEL COLUMNS                                                                                                                   |                                                                                     |  |
| REF.                                           | SIZE SIZE                                                                                                                       | COMMENT                                                                             |  |
| REF.<br>SC1                                    |                                                                                                                                 | COMMENT                                                                             |  |
|                                                | SIZE                                                                                                                            | COMMENT                                                                             |  |
|                                                | SIZE<br>152 UC 23kg.                                                                                                            | COMMENT<br>-<br>COMMENT                                                             |  |
| SC1                                            | SIZE<br>152 UC 23kg.<br>STEEL BEAMS                                                                                             | -                                                                                   |  |
| SC1<br>REF.                                    | SIZE<br>152 UC 23kg.<br><b>STEEL BEAMS</b><br>SIZE                                                                              | -                                                                                   |  |
| SC1<br>REF.<br>SB1                             | SIZE<br>152 UC 23kg.<br>SIZE<br>SIZE<br>203 UC 46kg.                                                                            | -<br>COMMENT<br>-<br>-                                                              |  |
| SC1<br>REF.<br>SB1<br>SB2                      | SIZE         152 UC 23kg.         STEEL BEAMS         SIZE         203 UC 46kg.         203 UC 60kg.                            | -<br>COMMENT<br>-                                                                   |  |
| SC1<br>REF.<br>SB1<br>SB2<br>SB3               | SIZE         152 UC 23kg.         STEEL BEAMS         SIZE         203 UC 46kg.         203 UC 60kg.         152 UC 23kg.       | -<br>COMMENT<br>-<br>-<br>-<br>WITH 225 x 10mm THK.                                 |  |
| SC1<br>REF.<br>SB1<br>SB2<br>SB3<br>SB4<br>SB5 | SIZE         152 UC 23kg.         SIZE         203 UC 46kg.         203 UC 60kg.         152 UC 23kg.         200 x 100 RHS 5.0 | -<br>COMMENT<br>-<br>-<br>-<br>WITH 225 x 10mm THK.<br>BOTTOM PLATE<br>CRANKED BEAM |  |

 SCHEDULE OF TIMBER MEMBERS

 TIMBER JOISTS

 REF.
 SIZE
 COMMENT

 J1
 47 x 220 C24 TIMBER JOISTS @ 400mm Crs.

 J2
 47 x 170 C24 TIMBER JOISTS @ 400mm Crs.

|              | -                                                                                                                                             |                                                                                                    |              |              |  |  |
|--------------|-----------------------------------------------------------------------------------------------------------------------------------------------|----------------------------------------------------------------------------------------------------|--------------|--------------|--|--|
| P2           | 25.05.17                                                                                                                                      | RE-ISSUED FOR COMMENT                                                                              | M.A.<br>P.P. | 0.C.<br>V.B. |  |  |
| P1           | 19.05.17                                                                                                                                      | ISSUED FOR COMMENT                                                                                 | M.A.<br>P.P. | 0.C.<br>V.B. |  |  |
| ISSUE        | DATE                                                                                                                                          | DESCRIPTION                                                                                        | DRN<br>ORIG  | P.E.<br>P.D. |  |  |
| ISSUE        | ISSUE STATUS PRELIMINARY (P1, P2, P3 etc.,)<br>TENDER (P1, P2, P3 etc.,) PLANNING (PL1, PL2, PL3 etc.,)<br>(T1, T2, T3 etc.,) (0, 1, 2 etc.,) |                                                                                                    |              |              |  |  |
| Barrett Ma   |                                                                                                                                               | tting Engineers, Civil . Structural . Project Management.<br>: info@bmceuk.com Web: www.bmceuk.com |              |              |  |  |
| London Off   | London Office: 12 Mill Street, London SE1 2AY, United Kingdom<br>Tel.: +44 (0) 20 3750 3530 b                                                 |                                                                                                    |              | nahony       |  |  |
| Dublin Offic | Dublin Office: Sandwith House, 52-54 Lower Sandwith Street, Dublin 2, Ireland.                                                                |                                                                                                    |              |              |  |  |

1 Office: Sandwith House, 52-54 Lower Sandwith Street, Dublin 2, Irela Tel.: (01) 677 3200 Fax.: (01) 677 3164

| CLIENT                                     |
|--------------------------------------------|
| JM13 Ltd.                                  |
|                                            |
| PROJECT TITLE                              |
| No. 13-15 JOHN'S MEWS,<br>LONDON, WC1N 2PA |
| DRAWING TITLE                              |
| PROPOSED LOWER GROUND FLOOR PLAN           |

| SCALE @ A1 | JOB NO. | DRAWING NO. | ISSUE |
|------------|---------|-------------|-------|
| AS NOTED   | L14771  | 01          | P2    |