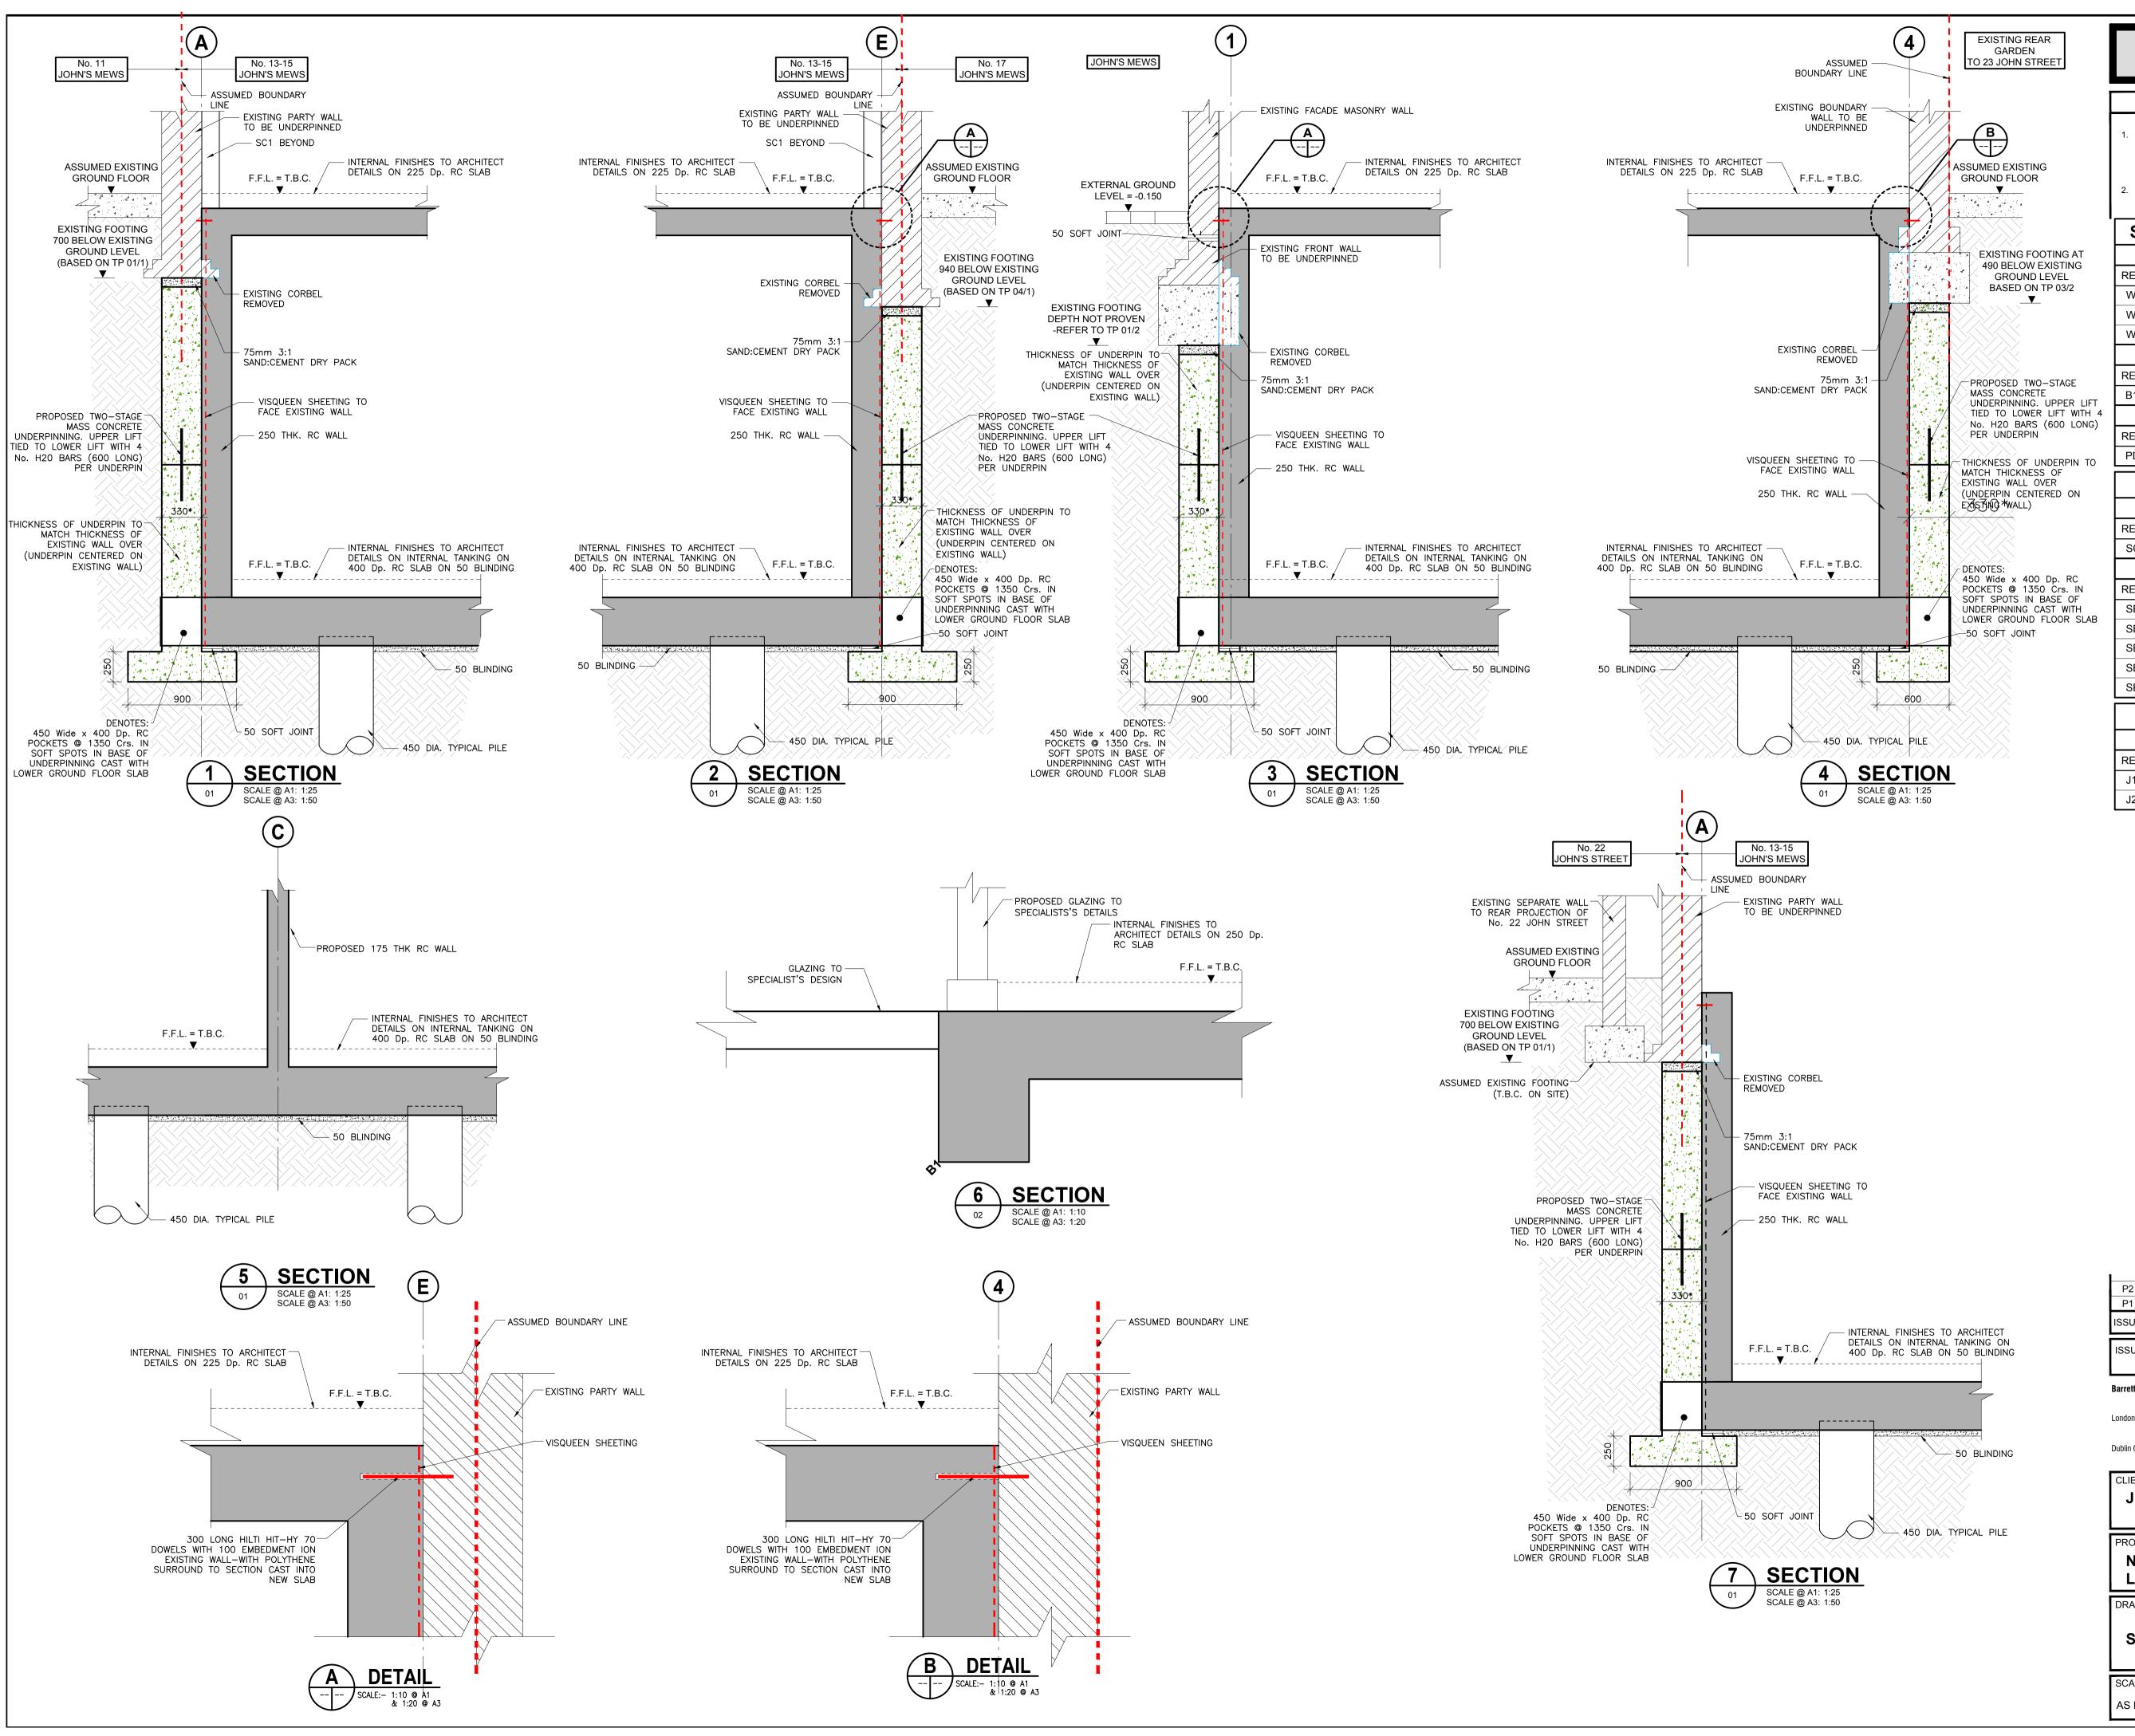

|                                                                                                                                                                                                                                                                             |                                                                                                                                                                                                   | l                                                 |           |                           |                       |  |
|-----------------------------------------------------------------------------------------------------------------------------------------------------------------------------------------------------------------------------------------------------------------------------|---------------------------------------------------------------------------------------------------------------------------------------------------------------------------------------------------|---------------------------------------------------|-----------|---------------------------|-----------------------|--|
| P2                                                                                                                                                                                                                                                                          | 25.05.17                                                                                                                                                                                          | <b>RE-ISSUED FOI</b>                              | R COMMENT |                           | M.A. P.P. O.C. V.B.   |  |
| P1                                                                                                                                                                                                                                                                          | 19.05.17                                                                                                                                                                                          | ISSUED FOR COMMENT                                |           | M.A.<br>P.P. 0.C.<br>V.B. |                       |  |
| ISSUE                                                                                                                                                                                                                                                                       | DATE                                                                                                                                                                                              | DATE                                              |           | ١                         | DRN P.E.<br>ORIG P.D. |  |
| ISSUE                                                                                                                                                                                                                                                                       | ISSUE STATUS         PRELIMINARY         (P1, P2, P3 etc,,)         PLANNING         PL1, PL2, PL3 etc,,)           TENDER         (T1,T2, T3 etc,,)         CONSTRUCTION         (0, 1, 2 etc,,) |                                                   |           |                           |                       |  |
| Barrett Mahony       Consulting Engineers, Civil . Structural . Project Management.<br>E-mail: info@bmceuk.com       E-mail: info@bmceuk.com         London Office:       12 Mill Street, London SE1 2AY, United Kingdom<br>Tel.: +44 (0) 20 3750 3530       Darrett mahony |                                                                                                                                                                                                   |                                                   |           |                           |                       |  |
| Dublin Offic                                                                                                                                                                                                                                                                |                                                                                                                                                                                                   | ith House, 52-54 Lower<br>1) 677 3200  Fax.: (01) | ,         | Dublin 2, Ireland.        |                       |  |
| CLIENT<br>JM13 Ltd.                                                                                                                                                                                                                                                         |                                                                                                                                                                                                   |                                                   |           |                           |                       |  |
| PROJE                                                                                                                                                                                                                                                                       | CT TITLE                                                                                                                                                                                          |                                                   |           |                           |                       |  |
| No. 13-15 JOHN'S MEWS,<br>LONDON, WC1N 2PA                                                                                                                                                                                                                                  |                                                                                                                                                                                                   |                                                   |           |                           |                       |  |
| DRAWING TITLE                                                                                                                                                                                                                                                               |                                                                                                                                                                                                   |                                                   |           |                           |                       |  |
| SECTIONS SHEET 1                                                                                                                                                                                                                                                            |                                                                                                                                                                                                   |                                                   |           |                           |                       |  |
| SCALE                                                                                                                                                                                                                                                                       | @ A1                                                                                                                                                                                              | JOB NO.                                           | DRA       | WING NO.                  | ISSUE                 |  |
| AS NO                                                                                                                                                                                                                                                                       | DTED                                                                                                                                                                                              | _14771                                            |           | 11                        | P2                    |  |

47 x 220 C24 TIMBER JOISTS @ 400mm Crs.

47 x 170 C24 TIMBER JOISTS @ 400mm Crs.

.J2

|                                            | 1                                                                                                                                                                                                                         |                                                          |                    |                    |                       |  |  |
|--------------------------------------------|---------------------------------------------------------------------------------------------------------------------------------------------------------------------------------------------------------------------------|----------------------------------------------------------|--------------------|--------------------|-----------------------|--|--|
| P2                                         | 25.05.1                                                                                                                                                                                                                   | 5.05.17 RE-ISSUED FOR COMMENT                            |                    |                    | M.A. P.P. O.C. V.B.   |  |  |
| P1                                         | 19.05.1                                                                                                                                                                                                                   | 7 ISSUED FOR C                                           | ISSUED FOR COMMENT |                    | M.A.<br>P.P.<br>V.B.  |  |  |
| ISSUE                                      | DATE                                                                                                                                                                                                                      | D                                                        | DESCRIPTION        |                    | DRN P.E.<br>ORIG P.D. |  |  |
| ISSUE                                      | ISSUE STATUS         PRELIMINARY         (P1, P2, P3 etc.,)         PLANNING         PL1, PL2, PL3 etc.,)           TENDER         (T1,T2, T3 etc.,)         CONSTRUCTION         (0, 1, 2 etc.,)                         |                                                          |                    |                    |                       |  |  |
|                                            | Barrett Mahony       Consulting Engineers, Civil . Structural . Project Management.         E-mail: info@bmceuk.com       Web: www.bmceuk.com         London Office:       12 Mill Street, London SE1 2AY, United Kingdom |                                                          |                    |                    |                       |  |  |
|                                            | Tel                                                                                                                                                                                                                       | : +44 (0) 20 3750 3530                                   |                    | k                  | parrett <b>mahony</b> |  |  |
| Dublin Offic                               | •••                                                                                                                                                                                                                       | dwith House, 52-54 Lower<br>.: (01) 677 3200  Fax.: (01) |                    | Dublin 2, Ireland. |                       |  |  |
| CLIEN                                      | CLIENT                                                                                                                                                                                                                    |                                                          |                    |                    |                       |  |  |
| JM13 Ltd.                                  |                                                                                                                                                                                                                           |                                                          |                    |                    |                       |  |  |
|                                            |                                                                                                                                                                                                                           |                                                          |                    |                    |                       |  |  |
| PROJE                                      | CT TITL                                                                                                                                                                                                                   | E                                                        |                    |                    |                       |  |  |
| No. 13-15 JOHN'S MEWS,<br>LONDON, WC1N 2PA |                                                                                                                                                                                                                           |                                                          |                    |                    |                       |  |  |
| DRAWING TITLE                              |                                                                                                                                                                                                                           |                                                          |                    |                    |                       |  |  |
| SECTIONS SHEET 2                           |                                                                                                                                                                                                                           |                                                          |                    |                    |                       |  |  |
| SCALE                                      | @ A1                                                                                                                                                                                                                      | JOB NO.                                                  | DRA                | WING NO.           | ISSUE                 |  |  |

12

**P2** 

AS NOTED **L14771**