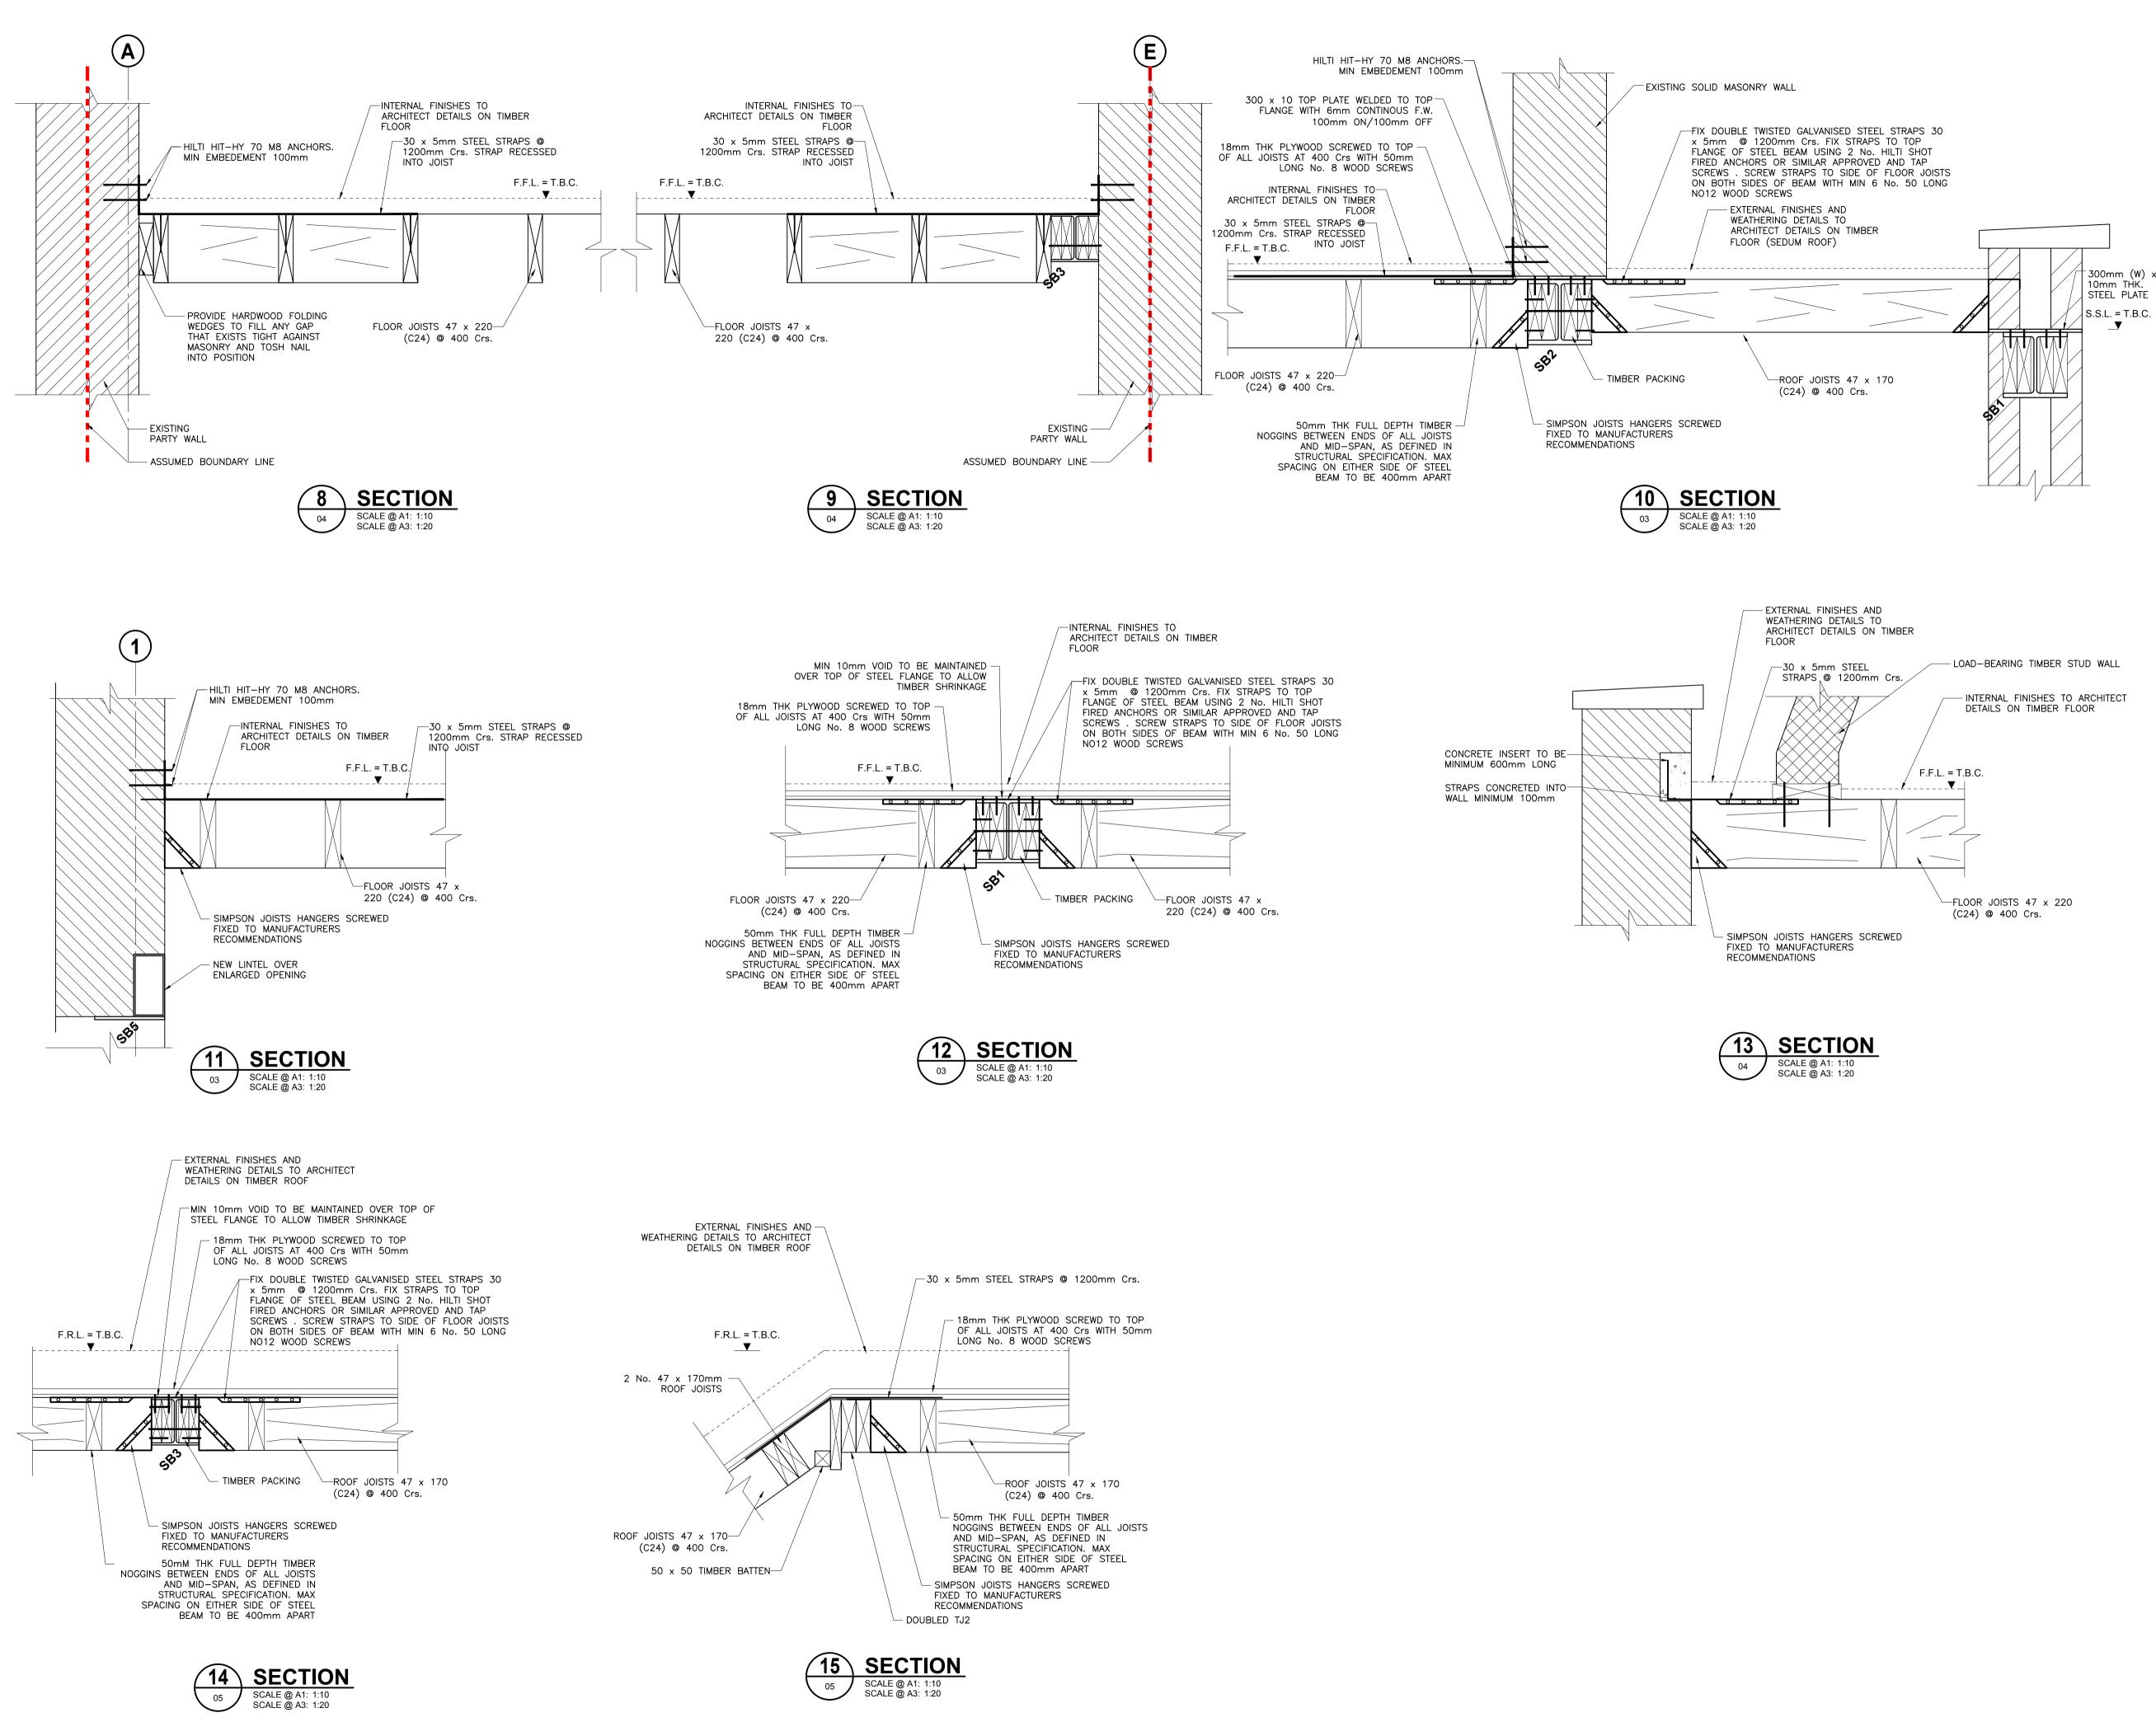

47 x 220 C24 TIMBER JOISTS @ 400mm Crs.

47 x 170 C24 TIMBER JOISTS @ 400mm Crs.

.J2

|                                            | 1                                                                                                                                                                                                                         |                                                          |                    |                    |                       |  |  |
|--------------------------------------------|---------------------------------------------------------------------------------------------------------------------------------------------------------------------------------------------------------------------------|----------------------------------------------------------|--------------------|--------------------|-----------------------|--|--|
| P2                                         | 25.05.1                                                                                                                                                                                                                   | 5.05.17 RE-ISSUED FOR COMMENT                            |                    |                    | M.A. P.P. O.C. V.B.   |  |  |
| P1                                         | 19.05.1                                                                                                                                                                                                                   | 7 ISSUED FOR C                                           | ISSUED FOR COMMENT |                    | M.A.<br>P.P.<br>V.B.  |  |  |
| ISSUE                                      | DATE                                                                                                                                                                                                                      | D                                                        | DESCRIPTION        |                    | DRN P.E.<br>ORIG P.D. |  |  |
| ISSUE                                      | ISSUE STATUS         PRELIMINARY         (P1, P2, P3 etc.,)         PLANNING         PL1, PL2, PL3 etc.,)           TENDER         (T1,T2, T3 etc.,)         CONSTRUCTION         (0, 1, 2 etc.,)                         |                                                          |                    |                    |                       |  |  |
|                                            | Barrett Mahony       Consulting Engineers, Civil . Structural . Project Management.         E-mail: info@bmceuk.com       Web: www.bmceuk.com         London Office:       12 Mill Street, London SE1 2AY, United Kingdom |                                                          |                    |                    |                       |  |  |
|                                            | Tel                                                                                                                                                                                                                       | : +44 (0) 20 3750 3530                                   |                    | k                  | parrett <b>mahony</b> |  |  |
| Dublin Offic                               | •••                                                                                                                                                                                                                       | dwith House, 52-54 Lower<br>.: (01) 677 3200  Fax.: (01) |                    | Dublin 2, Ireland. |                       |  |  |
| CLIEN                                      | CLIENT                                                                                                                                                                                                                    |                                                          |                    |                    |                       |  |  |
| JM13 Ltd.                                  |                                                                                                                                                                                                                           |                                                          |                    |                    |                       |  |  |
|                                            |                                                                                                                                                                                                                           |                                                          |                    |                    |                       |  |  |
| PROJE                                      | CT TITL                                                                                                                                                                                                                   | E                                                        |                    |                    |                       |  |  |
| No. 13-15 JOHN'S MEWS,<br>LONDON, WC1N 2PA |                                                                                                                                                                                                                           |                                                          |                    |                    |                       |  |  |
| DRAWING TITLE                              |                                                                                                                                                                                                                           |                                                          |                    |                    |                       |  |  |
| SECTIONS SHEET 2                           |                                                                                                                                                                                                                           |                                                          |                    |                    |                       |  |  |
| SCALE                                      | @ A1                                                                                                                                                                                                                      | JOB NO.                                                  | DRA                | WING NO.           | ISSUE                 |  |  |

12

**P2** 

AS NOTED **L14771**