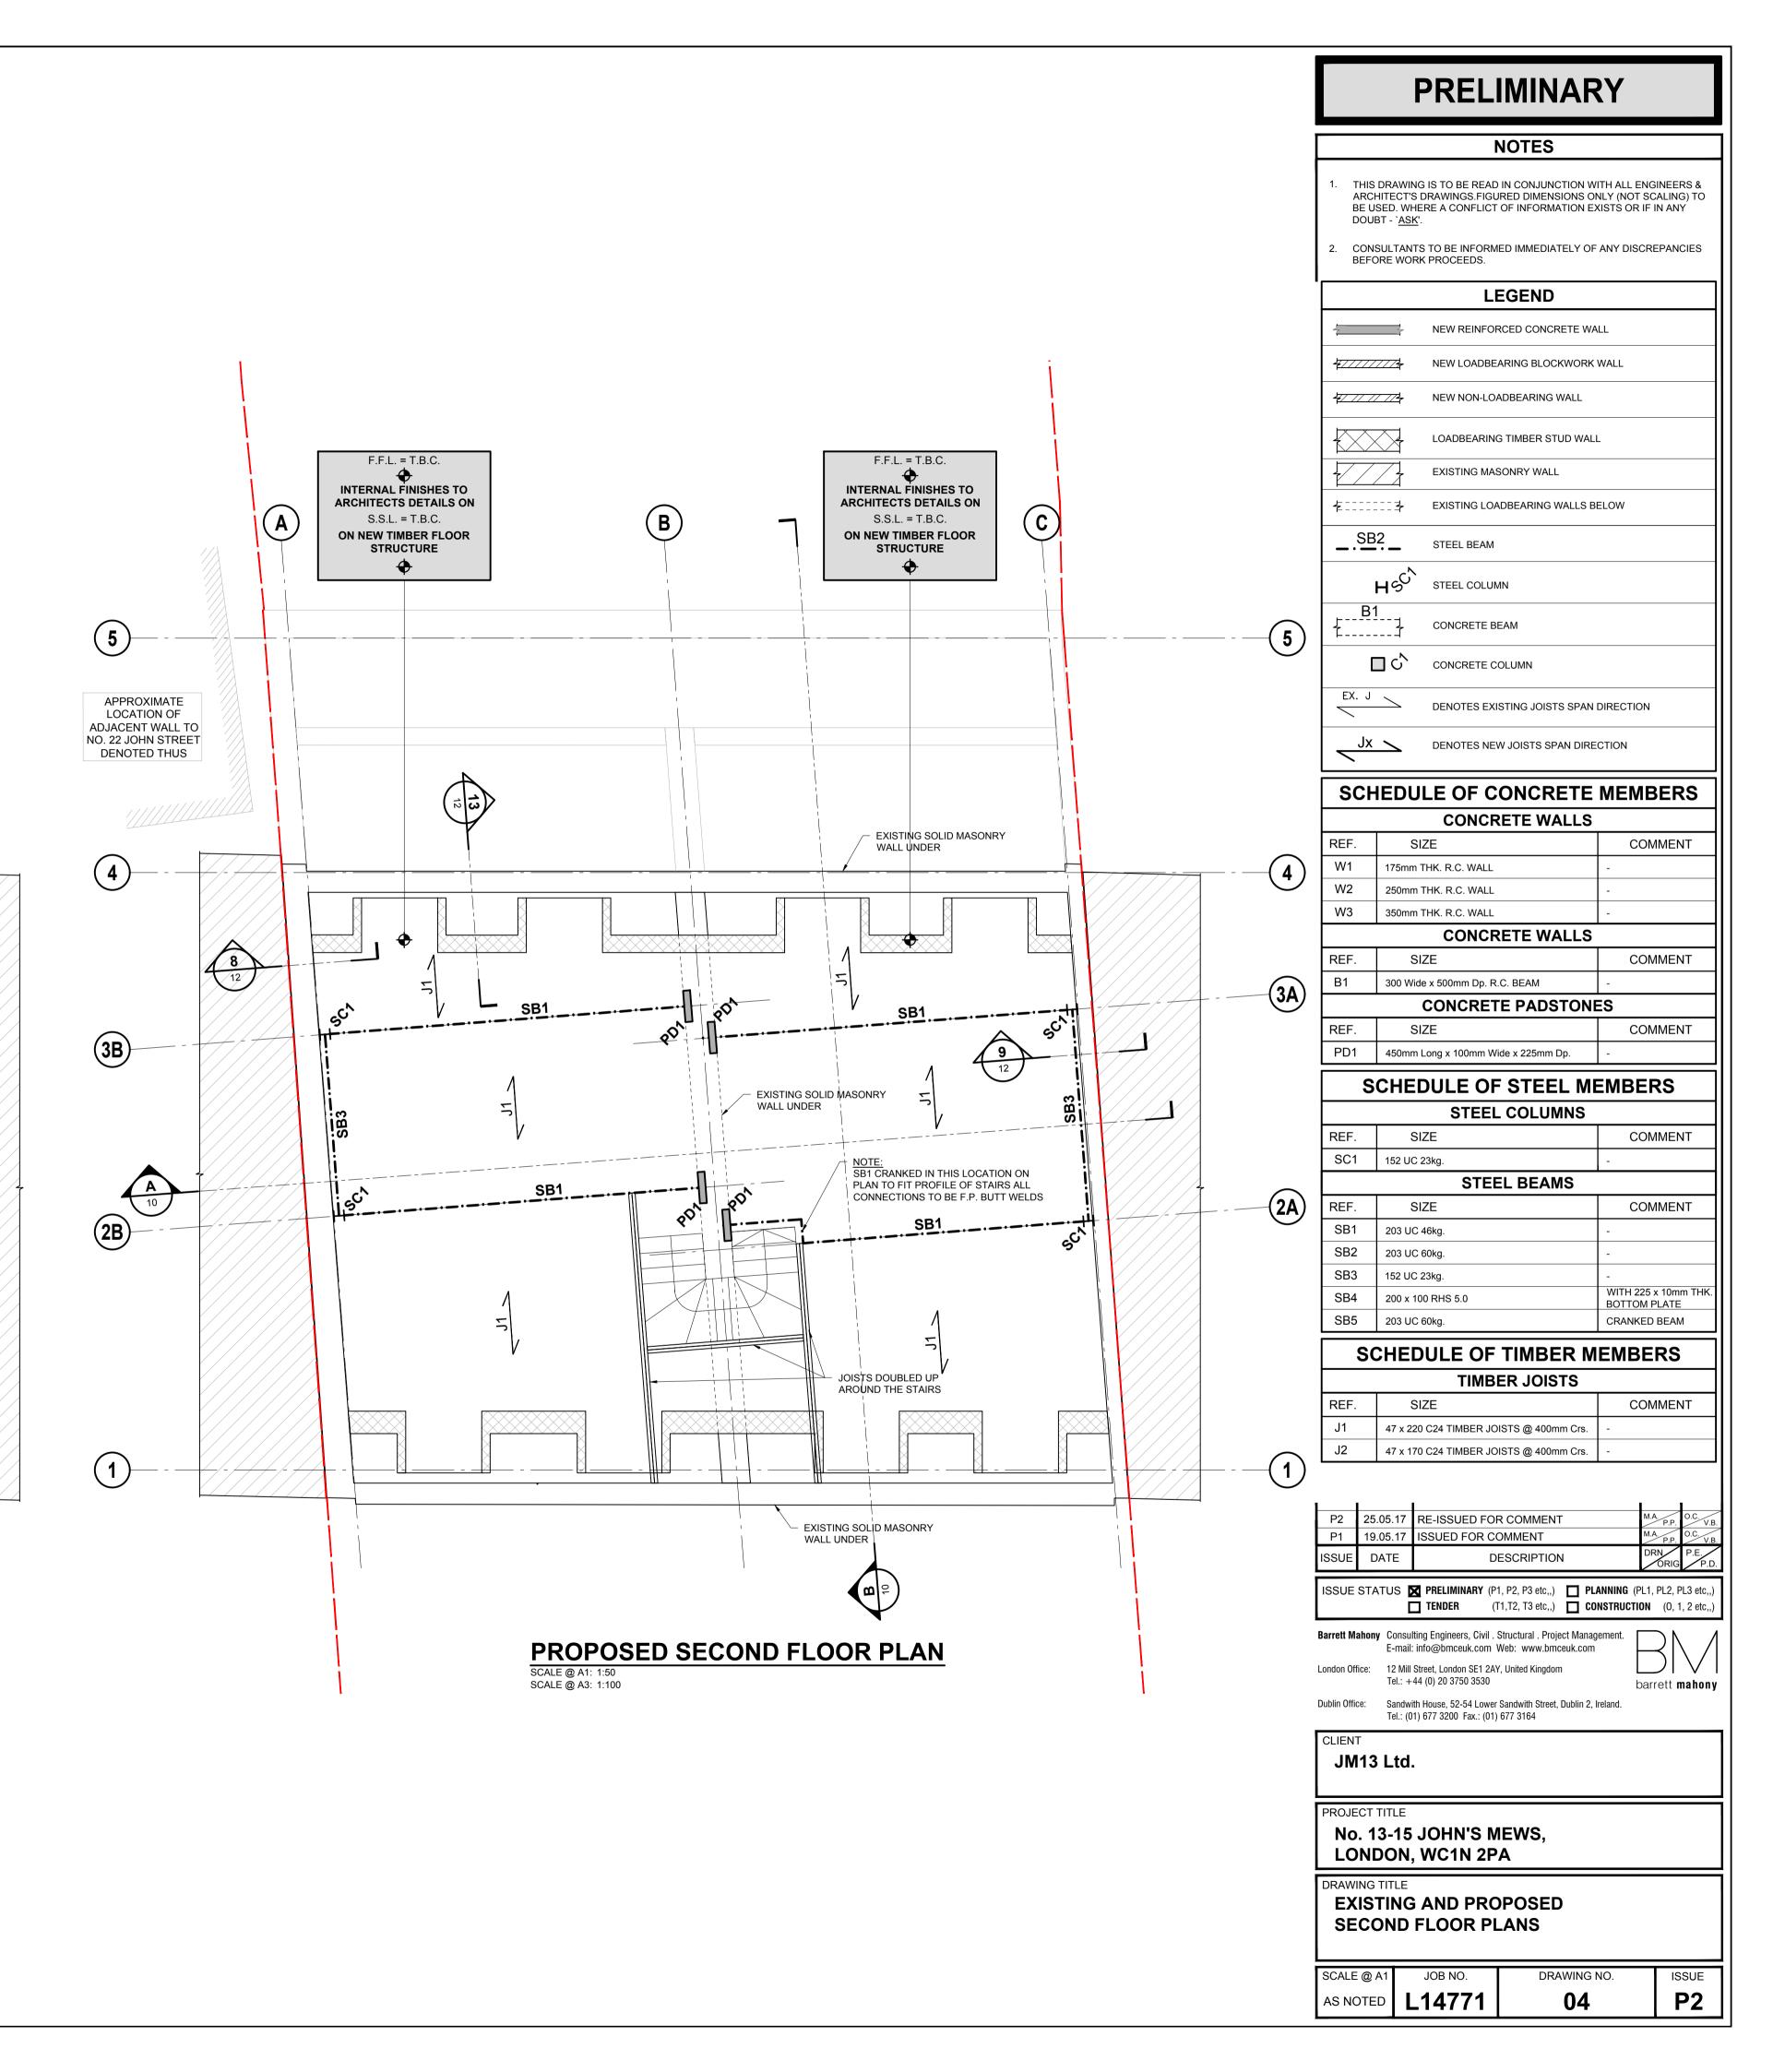

### NOTES

 THIS DRAWING IS TO BE READ IN CONJUNCTION WITH ALL ENGINEERS & ARCHITECT'S DRAWINGS.FIGURED DIMENSIONS ONLY (NOT SCALING) TO BE USED. WHERE A CONFLICT OF INFORMATION EXISTS OR IF IN ANY DOUBT - <u>ASK</u>'.
 CONSULTANTS TO BE INFORMED IMMEDIATELY OF ANY DISCREPANCIES BEFORE WORK PROCEEDS.

LEGEND

 Image: Construct of the construction of the cons

| 4 <u>7/7/7/7</u> 4 | NEW NON-LOADBEARING WALL                                  |
|--------------------|-----------------------------------------------------------|
|                    | LOADBEARING TIMBER STUD WALL                              |
|                    | EXISTING MASONRY WALL                                     |
| 字                  | EXISTING LOADBEARING WALLS BELOW                          |
| <u>SB2</u>         | STEEL BEAM                                                |
| Hech               | STEEL COLUMN                                              |
| B1                 | CONCRETE BEAM                                             |
| F                  |                                                           |
| <br>ال ال ال       | CONCRETE COLUMN                                           |
|                    | CONCRETE COLUMN<br>DENOTES EXISTING JOISTS SPAN DIRECTION |

| SCHEDULE OF CONCRETE MEMBERS |                                     |                                      |  |
|------------------------------|-------------------------------------|--------------------------------------|--|
| CONCRETE WALLS               |                                     |                                      |  |
| REF.                         | SIZE                                | COMMENT                              |  |
| W1                           | 175mm THK. R.C. WALL                | -                                    |  |
| W2                           | 250mm THK. R.C. WALL                | -                                    |  |
| W3                           | 350mm THK. R.C. WALL                | -                                    |  |
|                              | CONCRETE WALLS                      |                                      |  |
| REF.                         | SIZE                                | COMMENT                              |  |
| B1                           | 300 Wide x 500mm Dp. R.C. BEAM      | -                                    |  |
|                              | CONCRETE PADSTON                    | ES                                   |  |
| REF.                         | SIZE                                | COMMENT                              |  |
| PD1                          | 450mm Long x 100mm Wide x 225mm Dp. | -                                    |  |
| S                            | CHEDULE OF STEEL MI                 | EMBERS                               |  |
|                              | STEEL COLUMNS                       |                                      |  |
| REF.                         | SIZE                                | COMMENT                              |  |
| SC1                          | 152 UC 23kg.                        | -                                    |  |
|                              | STEEL BEAMS                         |                                      |  |
| REF.                         | SIZE                                | COMMENT                              |  |
| SB1                          | 203 UC 46kg.                        | -                                    |  |
| SB2                          | 203 UC 60kg.                        | -                                    |  |
| SB3                          | 152 UC 23kg.                        | -                                    |  |
| SB4                          | 200 x 100 RHS 5.0                   | WITH 225 x 10mm THK.<br>BOTTOM PLATE |  |
| SB5                          | 203 UC 60kg.                        | CRANKED BEAM                         |  |
| SCHEDULE OF TIMBER MEMBERS   |                                     |                                      |  |
|                              |                                     |                                      |  |

 TIMBER JOISTS

 REF.
 SIZE
 COMMENT

 J1
 47 x 220 C24 TIMBER JOISTS @ 400mm Crs.

 J2
 47 x 170 C24 TIMBER JOISTS @ 400mm Crs.

| 1 1                                                                                                            |                                                                                                                                                                                                              |                                                                                                 | 1 1                       |  |  |
|----------------------------------------------------------------------------------------------------------------|--------------------------------------------------------------------------------------------------------------------------------------------------------------------------------------------------------------|-------------------------------------------------------------------------------------------------|---------------------------|--|--|
| P2                                                                                                             | 25.05.17                                                                                                                                                                                                     | M.A.<br>P.P. 0.C.<br>V.B.                                                                       |                           |  |  |
| P1                                                                                                             | 19.05.17                                                                                                                                                                                                     | ISSUED FOR COMMENT                                                                              | M.A.<br>P.P. 0.C.<br>V.B. |  |  |
| ISSUE                                                                                                          | DATE                                                                                                                                                                                                         | DESCRIPTION                                                                                     | DRN P.E.<br>ORIG P.D.     |  |  |
| ISSUE                                                                                                          | ISSUE STATUS       ▼ PRELIMINARY       (P1, P2, P3 etc.,)       □       PLANNING       (PL1, PL2, PL3 etc.,)         □       TENDER       (T1,T2, T3 etc.,)       □       CONSTRUCTION       (0, 1, 2 etc.,) |                                                                                                 |                           |  |  |
| Barrett Ma                                                                                                     |                                                                                                                                                                                                              | ting Engineers, Civil . Structural . Project Management.<br>info@bmceuk.com Web: www.bmceuk.com | RNA                       |  |  |
| London Office: 12 Mill Street, London SE1 2AY, United Kingdom<br>Tel.: +44 (0) 20 3750 3530 barrett <b>mah</b> |                                                                                                                                                                                                              |                                                                                                 | barrett mahony            |  |  |
| Dublin Offic                                                                                                   | a Affice: Sandwith House 52.54 Lower Sandwith Street Dublin 2. Ireland                                                                                                                                       |                                                                                                 |                           |  |  |