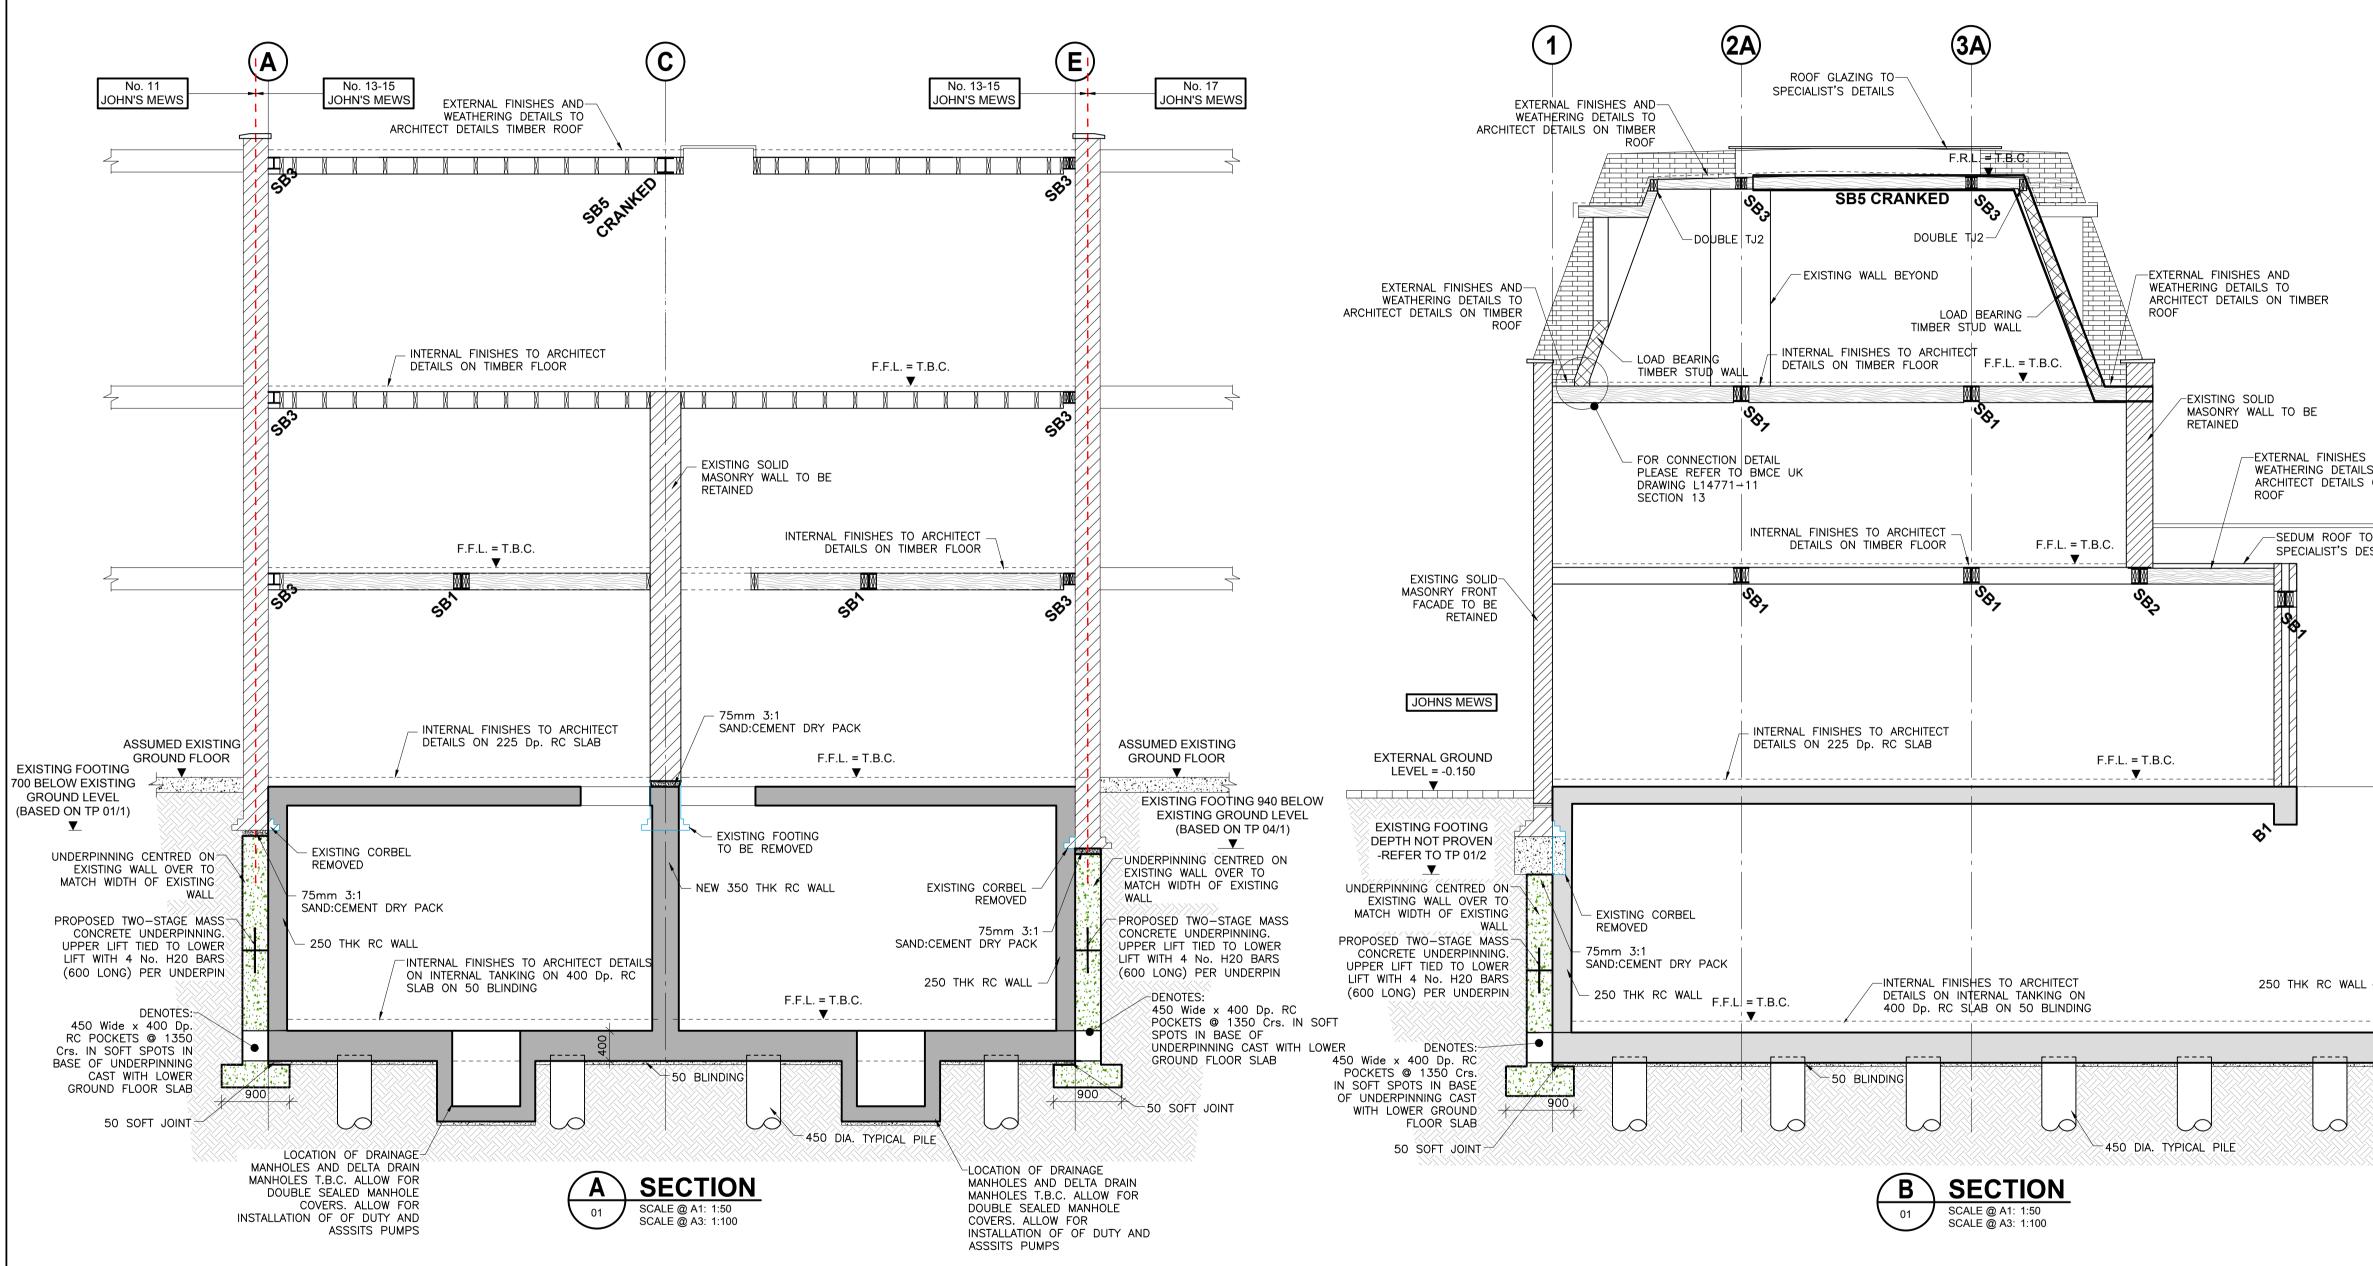

## PROPOSED ROOF PLAN

| SCALE @ A1 | JOB NO. | DRAWING NO. | ISSUE |
|------------|---------|-------------|-------|
| AS NOTED   | L14771  | 05          | P2    |

|                                                                                                                                                                                                                                                                                                                                                                                                                                                                                                                           | PRELIMINARY                                                                                                                     |                                                                                                                                                                                                                                                                                                                                                                                                  |                                          |
|---------------------------------------------------------------------------------------------------------------------------------------------------------------------------------------------------------------------------------------------------------------------------------------------------------------------------------------------------------------------------------------------------------------------------------------------------------------------------------------------------------------------------|---------------------------------------------------------------------------------------------------------------------------------|--------------------------------------------------------------------------------------------------------------------------------------------------------------------------------------------------------------------------------------------------------------------------------------------------------------------------------------------------------------------------------------------------|------------------------------------------|
|                                                                                                                                                                                                                                                                                                                                                                                                                                                                                                                           |                                                                                                                                 | NOTES                                                                                                                                                                                                                                                                                                                                                                                            |                                          |
|                                                                                                                                                                                                                                                                                                                                                                                                                                                                                                                           | 4 <b>T</b> UIC                                                                                                                  |                                                                                                                                                                                                                                                                                                                                                                                                  |                                          |
|                                                                                                                                                                                                                                                                                                                                                                                                                                                                                                                           | ARC<br>BE U                                                                                                                     | B DRAWING IS TO BE READ IN CONJUNCTION W<br>HITECT'S DRAWINGS.FIGURED DIMENSIONS O<br>JSED. WHERE A CONFLICT OF INFORMATION E<br>IBT - ` <u>ASK</u> '.                                                                                                                                                                                                                                           | NLY (NOT SCALING) TO                     |
|                                                                                                                                                                                                                                                                                                                                                                                                                                                                                                                           |                                                                                                                                 | ISULTANTS TO BE INFORMED IMMEDIATELY OF<br>ORE WORK PROCEEDS.                                                                                                                                                                                                                                                                                                                                    | ANY DISCREPANCIES                        |
|                                                                                                                                                                                                                                                                                                                                                                                                                                                                                                                           | SCH                                                                                                                             | HEDULE OF CONCRETE<br>CONCRETE WALLS                                                                                                                                                                                                                                                                                                                                                             | MEMBERS                                  |
|                                                                                                                                                                                                                                                                                                                                                                                                                                                                                                                           | REF.                                                                                                                            | SIZE                                                                                                                                                                                                                                                                                                                                                                                             | COMMENT                                  |
|                                                                                                                                                                                                                                                                                                                                                                                                                                                                                                                           | W1                                                                                                                              | 175mm THK. R.C. WALL                                                                                                                                                                                                                                                                                                                                                                             | -                                        |
|                                                                                                                                                                                                                                                                                                                                                                                                                                                                                                                           | W2                                                                                                                              | 250mm THK. R.C. WALL                                                                                                                                                                                                                                                                                                                                                                             | -                                        |
|                                                                                                                                                                                                                                                                                                                                                                                                                                                                                                                           | W3                                                                                                                              | 350mm THK. R.C. WALL                                                                                                                                                                                                                                                                                                                                                                             | -                                        |
| <b>(4</b> )                                                                                                                                                                                                                                                                                                                                                                                                                                                                                                               | REF.                                                                                                                            | SIZE                                                                                                                                                                                                                                                                                                                                                                                             | COMMENT                                  |
|                                                                                                                                                                                                                                                                                                                                                                                                                                                                                                                           | B1                                                                                                                              | 300 Wide x 500mm Dp. R.C. BEAM                                                                                                                                                                                                                                                                                                                                                                   | -                                        |
|                                                                                                                                                                                                                                                                                                                                                                                                                                                                                                                           |                                                                                                                                 |                                                                                                                                                                                                                                                                                                                                                                                                  | 1                                        |
|                                                                                                                                                                                                                                                                                                                                                                                                                                                                                                                           | REF.                                                                                                                            | SIZE                                                                                                                                                                                                                                                                                                                                                                                             | COMMENT                                  |
|                                                                                                                                                                                                                                                                                                                                                                                                                                                                                                                           | PD1                                                                                                                             | 450mm Long x 100mm Wide x 225mm Dp.                                                                                                                                                                                                                                                                                                                                                              | -                                        |
|                                                                                                                                                                                                                                                                                                                                                                                                                                                                                                                           | S                                                                                                                               | STEEL COLUMNS                                                                                                                                                                                                                                                                                                                                                                                    | EMBERS                                   |
|                                                                                                                                                                                                                                                                                                                                                                                                                                                                                                                           | REF.                                                                                                                            | SIZE SIZE                                                                                                                                                                                                                                                                                                                                                                                        | COMMENT                                  |
|                                                                                                                                                                                                                                                                                                                                                                                                                                                                                                                           | SC1                                                                                                                             | 152 UC 23kg.                                                                                                                                                                                                                                                                                                                                                                                     | -                                        |
|                                                                                                                                                                                                                                                                                                                                                                                                                                                                                                                           |                                                                                                                                 | STEEL BEAMS                                                                                                                                                                                                                                                                                                                                                                                      |                                          |
|                                                                                                                                                                                                                                                                                                                                                                                                                                                                                                                           | REF.                                                                                                                            | SIZE                                                                                                                                                                                                                                                                                                                                                                                             | COMMENT                                  |
|                                                                                                                                                                                                                                                                                                                                                                                                                                                                                                                           | SB1<br>SB2                                                                                                                      | 203 UC 46kg.                                                                                                                                                                                                                                                                                                                                                                                     | -                                        |
|                                                                                                                                                                                                                                                                                                                                                                                                                                                                                                                           | SB2<br>SB3                                                                                                                      | 203 UC 60kg.<br>152 UC 23kg.                                                                                                                                                                                                                                                                                                                                                                     | -                                        |
|                                                                                                                                                                                                                                                                                                                                                                                                                                                                                                                           | SB4                                                                                                                             | 200 x 100 RHS 5.0                                                                                                                                                                                                                                                                                                                                                                                | WITH 225 x 10mm THK<br>BOTTOM PLATE      |
|                                                                                                                                                                                                                                                                                                                                                                                                                                                                                                                           | SB5                                                                                                                             | 203 UC 60kg.                                                                                                                                                                                                                                                                                                                                                                                     | CRANKED BEAM                             |
| ND<br>TO<br>N TIMBER                                                                                                                                                                                                                                                                                                                                                                                                                                                                                                      | S                                                                                                                               | CHEDULE OF TIMBER M                                                                                                                                                                                                                                                                                                                                                                              | EMBERS                                   |
|                                                                                                                                                                                                                                                                                                                                                                                                                                                                                                                           |                                                                                                                                 | TIMBER JOISTS                                                                                                                                                                                                                                                                                                                                                                                    |                                          |
| GN                                                                                                                                                                                                                                                                                                                                                                                                                                                                                                                        | REF.                                                                                                                            | SIZE<br>47 x 220 C24 TIMBER JOISTS @ 400mm Crs.                                                                                                                                                                                                                                                                                                                                                  |                                          |
|                                                                                                                                                                                                                                                                                                                                                                                                                                                                                                                           | J2                                                                                                                              | 47 x 170 C24 TIMBER JOISTS @ 400mm Crs.                                                                                                                                                                                                                                                                                                                                                          | -                                        |
| <ul> <li>EXISTING FOOTING AT 490<br/>BELOW EXISTING GROUND<br/>LEVEL BASED ON TP 3/02</li> <li>✓</li> <li>UNDERPINNING CENTRED ON<br/>EXISTING WALL OVER TO<br/>MATCH WIDTH OF EXISTING<br/>WALL</li> <li>PROPOSED TWO-STAGE MASS<br/>CONCRETE UNDERPINNING.<br/>UPPER LIFT TIED TO LOWER<br/>LIFT WITH 4 No. H20 BARS<br/>(600 LONG) PER UNDERPIN</li> <li>DENOTES:<br/>450 Wide x 400 Dp. RC<br/>POCKETS @ 1350 Crs.<br/>IN SOFT SPOTS IN BASE<br/>OF UNDERPINNING CAST<br/>WITH LOWER GROUND<br/>FLOOR SLAB</li> </ul> |                                                                                                                                 |                                                                                                                                                                                                                                                                                                                                                                                                  |                                          |
|                                                                                                                                                                                                                                                                                                                                                                                                                                                                                                                           | P1 19<br>ISSUE I<br>ISSUE ST.<br>Barrett Mahon<br>London Office:<br>Dublin Office:<br>CLIENT<br>JM13<br>PROJECT<br>No. 1<br>LON | <ul> <li>Ny Consulting Engineers, Civil . Structural . Project Manage E-mail: info@bmceuk.com Web: www.bmceuk.com</li> <li>12 Mill Street, London SE1 2AY, United Kingdom Tel.: +44 (0) 20 3750 3530</li> <li>Sandwith House, 52-54 Lower Sandwith Street, Dublin 2, Tel.: (01) 677 3200 Fax.: (01) 677 3164</li> <li>B Ltd.</li> <li>TITLE</li> <li>13-15 JOHN'S MEWS, DON, WC1N 2PA</li> </ul> | gement. (0, 1, 2 etc.,)<br>barrett mahon |
|                                                                                                                                                                                                                                                                                                                                                                                                                                                                                                                           | DRAWING<br>FULI                                                                                                                 | - HEIGHT SECTIONS A ANI                                                                                                                                                                                                                                                                                                                                                                          |                                          |

SCALE @ A1JOB NO.DRAWING NO.ISSUEAS NOTEDL1477110P2

··-- | **L** 

|                                                                                                                                                                                                                                                                             |                                                                                                                                                                                                   | l                                                 |           |                           |                       |  |
|-----------------------------------------------------------------------------------------------------------------------------------------------------------------------------------------------------------------------------------------------------------------------------|---------------------------------------------------------------------------------------------------------------------------------------------------------------------------------------------------|---------------------------------------------------|-----------|---------------------------|-----------------------|--|
| P2                                                                                                                                                                                                                                                                          | 25.05.17                                                                                                                                                                                          | <b>RE-ISSUED FOI</b>                              | R COMMENT |                           | M.A. P.P. O.C. V.B.   |  |
| P1                                                                                                                                                                                                                                                                          | 19.05.17                                                                                                                                                                                          | ISSUED FOR COMMENT                                |           | M.A.<br>P.P. 0.C.<br>V.B. |                       |  |
| ISSUE                                                                                                                                                                                                                                                                       | DATE                                                                                                                                                                                              | DATE                                              |           | ١                         | DRN P.E.<br>ORIG P.D. |  |
| ISSUE                                                                                                                                                                                                                                                                       | ISSUE STATUS         PRELIMINARY         (P1, P2, P3 etc,,)         PLANNING         PL1, PL2, PL3 etc,,)           TENDER         (T1,T2, T3 etc,,)         CONSTRUCTION         (0, 1, 2 etc,,) |                                                   |           |                           |                       |  |
| Barrett Mahony       Consulting Engineers, Civil . Structural . Project Management.<br>E-mail: info@bmceuk.com       E-mail: info@bmceuk.com         London Office:       12 Mill Street, London SE1 2AY, United Kingdom<br>Tel.: +44 (0) 20 3750 3530       Darrett mahony |                                                                                                                                                                                                   |                                                   |           |                           |                       |  |
| Dublin Offic                                                                                                                                                                                                                                                                |                                                                                                                                                                                                   | ith House, 52-54 Lower<br>1) 677 3200  Fax.: (01) | ,         | Dublin 2, Ireland.        |                       |  |
| CLIENT<br>JM13 Ltd.                                                                                                                                                                                                                                                         |                                                                                                                                                                                                   |                                                   |           |                           |                       |  |
| PROJE                                                                                                                                                                                                                                                                       | CT TITLE                                                                                                                                                                                          |                                                   |           |                           |                       |  |
| No. 13-15 JOHN'S MEWS,<br>LONDON, WC1N 2PA                                                                                                                                                                                                                                  |                                                                                                                                                                                                   |                                                   |           |                           |                       |  |
| DRAWING TITLE                                                                                                                                                                                                                                                               |                                                                                                                                                                                                   |                                                   |           |                           |                       |  |
| SECTIONS SHEET 1                                                                                                                                                                                                                                                            |                                                                                                                                                                                                   |                                                   |           |                           |                       |  |
| SCALE                                                                                                                                                                                                                                                                       | @ A1                                                                                                                                                                                              | JOB NO.                                           | DRA       | WING NO.                  | ISSUE                 |  |
| AS NO                                                                                                                                                                                                                                                                       | DTED                                                                                                                                                                                              | _14771                                            |           | 11                        | P2                    |  |