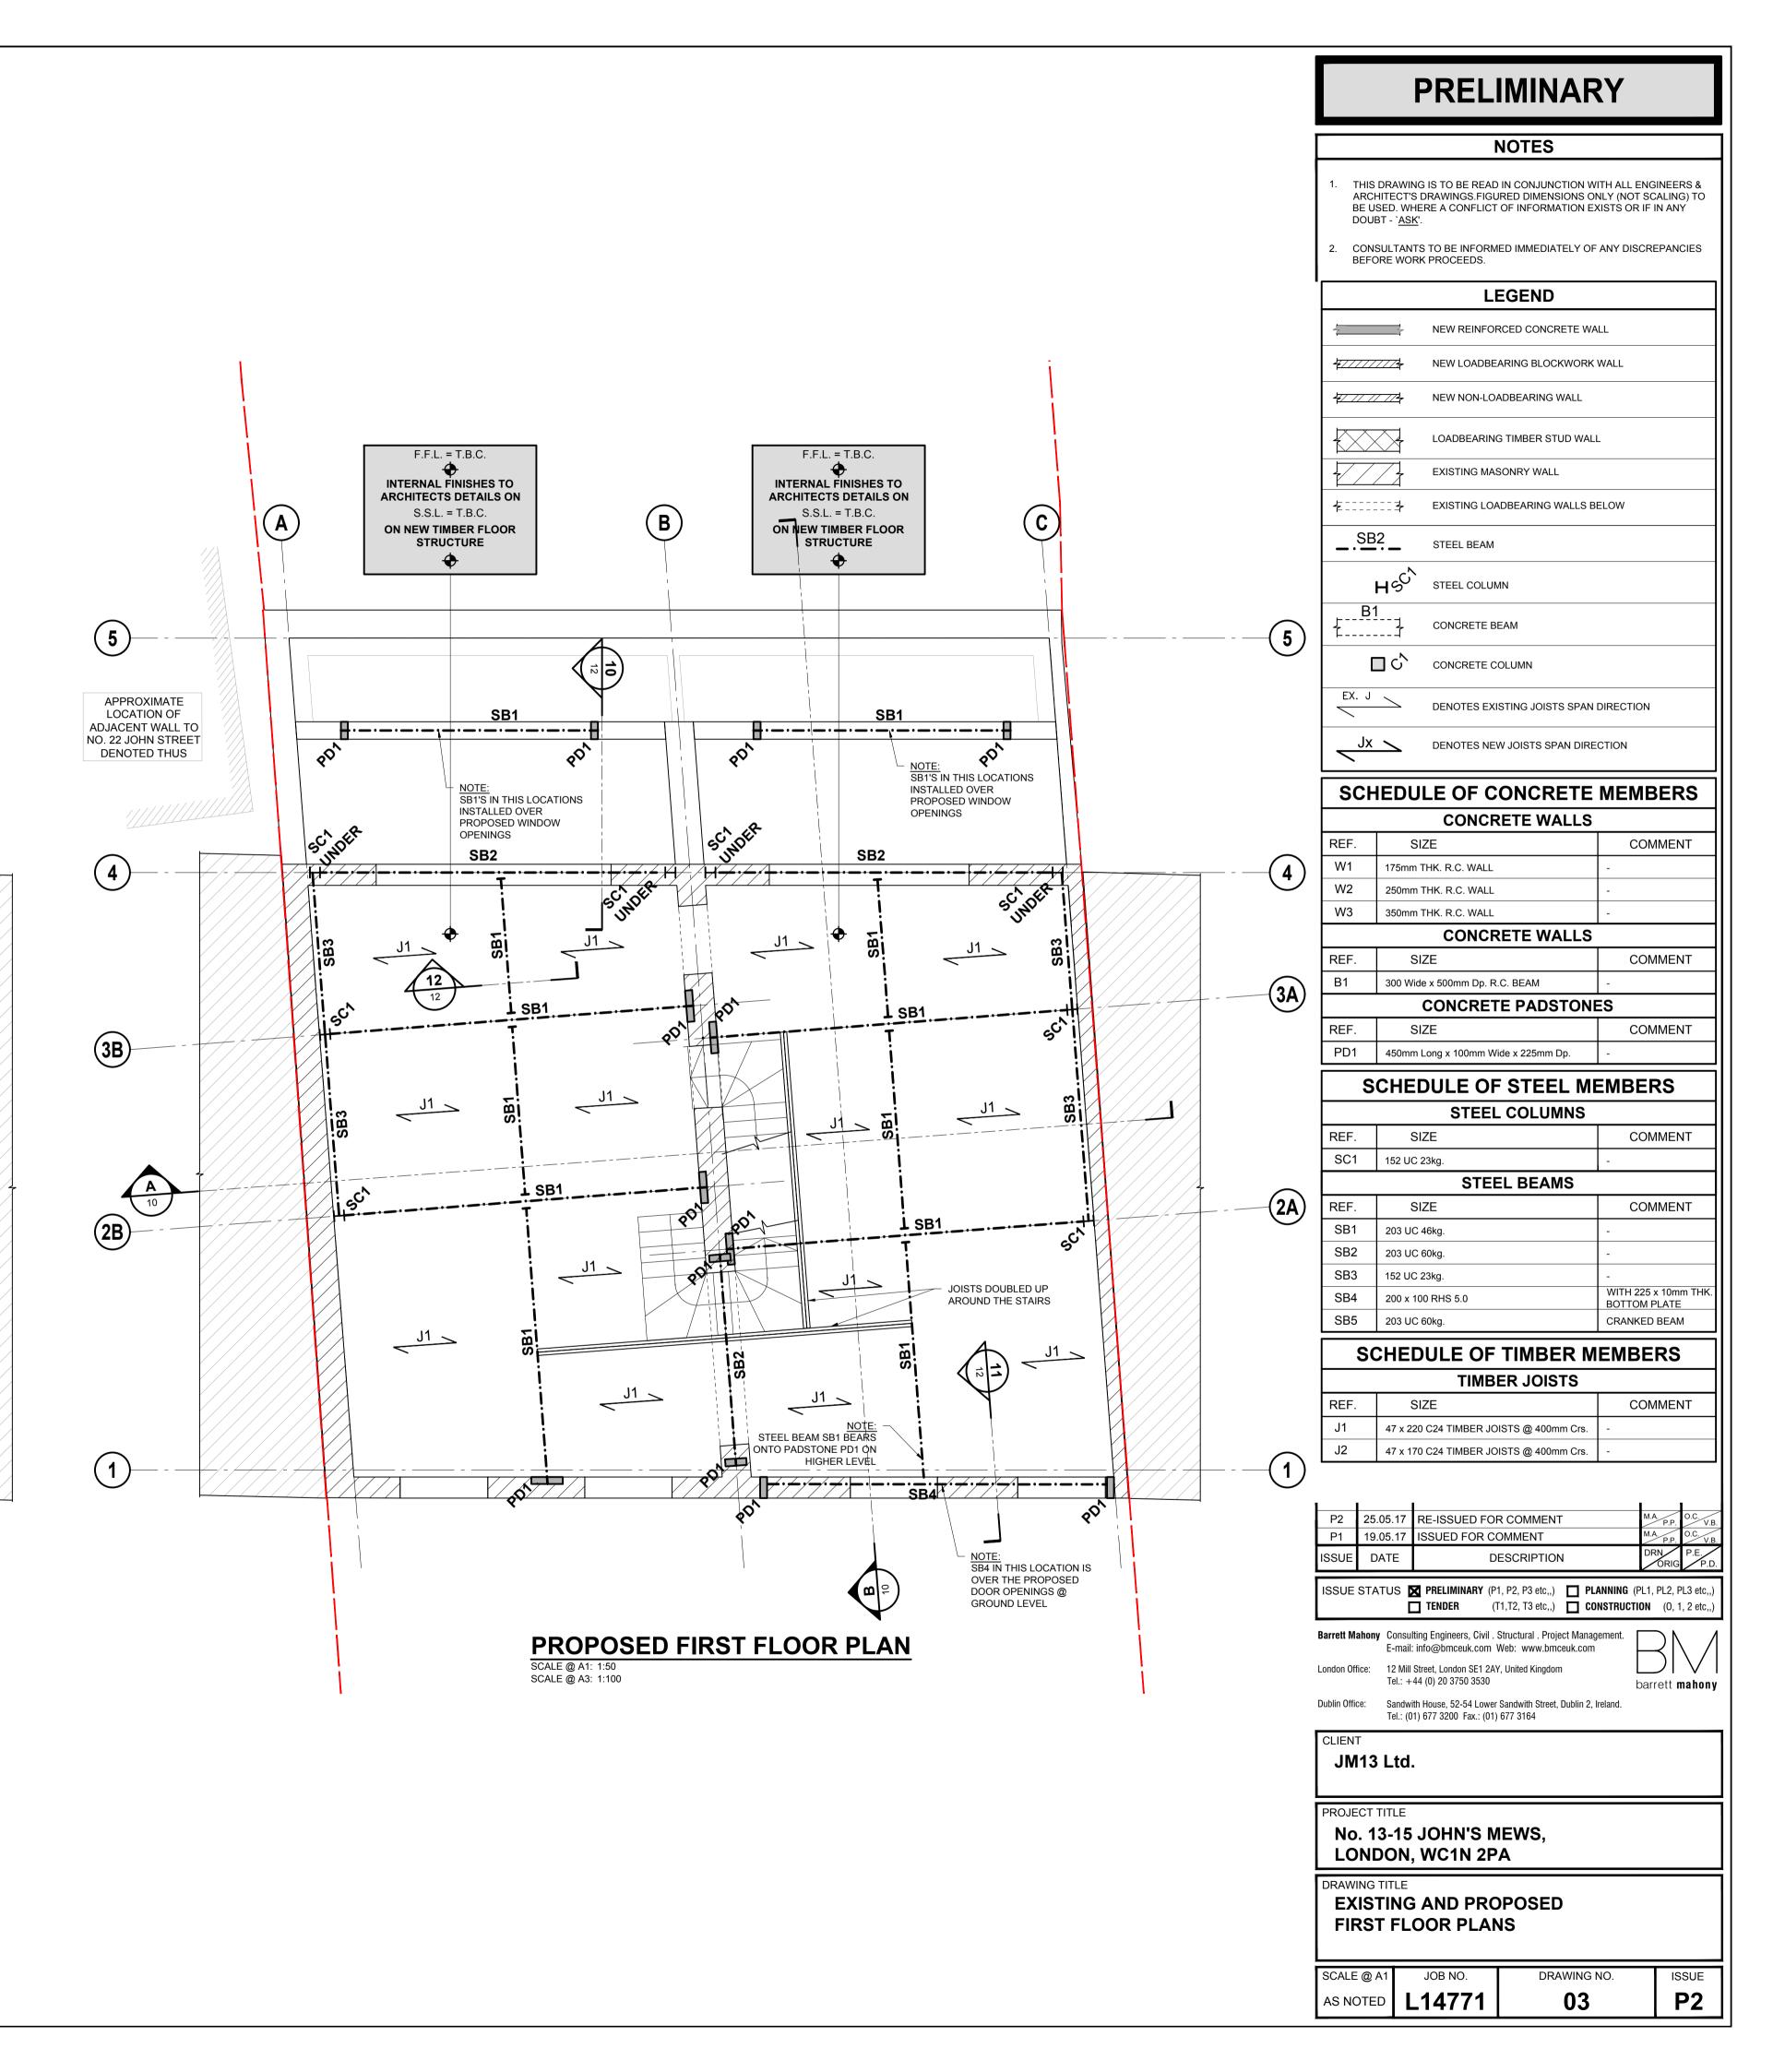

### NOTES

 THIS DRAWING IS TO BE READ IN CONJUNCTION WITH ALL ENGINEERS & ARCHITECT'S DRAWINGS.FIGURED DIMENSIONS ONLY (NOT SCALING) TO BE USED. WHERE A CONFLICT OF INFORMATION EXISTS OR IF IN ANY DOUBT - '<u>ASK</u>'.
 CONSULTANTS TO BE INFORMED IMMEDIATELY OF ANY DISCREPANCIES BEFORE WORK PROCEEDS.

LEGEND
NEW REINFORCED CONCRETE WALL

| ¥///////////////////////////////////// | NEW LOADBEARING BLOCKWORK WALL         |
|----------------------------------------|----------------------------------------|
| 4//////4                               | NEW NON-LOADBEARING WALL               |
|                                        | LOADBEARING TIMBER STUD WALL           |
|                                        | EXISTING MASONRY WALL                  |
| £2<br>F7                               | EXISTING LOADBEARING WALLS BELOW       |
| <u>SB2</u>                             | STEEL BEAM                             |
| н <sup>çû</sup>                        | STEEL COLUMN                           |
| <u>B1</u>                              | CONCRETE BEAM                          |
| ات                                     | CONCRETE COLUMN                        |
| EX. J                                  | DENOTES EXISTING JOISTS SPAN DIRECTION |

| DENOTES EXISTING JOISTS SPAN DIRECTION |
|----------------------------------------|
| <br>DENOTES NEW JOISTS SPAN DIRECTION  |

| SCHEDULE OF CONCRETE MEMBERS                   |                                                                                                                                 |                                                                                     |  |
|------------------------------------------------|---------------------------------------------------------------------------------------------------------------------------------|-------------------------------------------------------------------------------------|--|
| CONCRETE WALLS                                 |                                                                                                                                 |                                                                                     |  |
| REF.                                           | SIZE                                                                                                                            | COMMENT                                                                             |  |
| W1                                             | 175mm THK. R.C. WALL                                                                                                            | -                                                                                   |  |
| W2                                             | 250mm THK. R.C. WALL                                                                                                            | -                                                                                   |  |
| W3                                             | 350mm THK. R.C. WALL                                                                                                            | -                                                                                   |  |
|                                                | CONCRETE WALLS                                                                                                                  |                                                                                     |  |
| REF.                                           | SIZE                                                                                                                            | COMMENT                                                                             |  |
| B1                                             | 300 Wide x 500mm Dp. R.C. BEAM                                                                                                  | -                                                                                   |  |
|                                                | CONCRETE PADSTON                                                                                                                | ES                                                                                  |  |
| REF.                                           | SIZE                                                                                                                            | COMMENT                                                                             |  |
| PD1                                            | 450mm Long x 100mm Wide x 225mm Dp.                                                                                             | -                                                                                   |  |
| S                                              | CHEDULE OF STEEL MI                                                                                                             | EMBERS                                                                              |  |
| STEEL COLUMNS                                  |                                                                                                                                 |                                                                                     |  |
|                                                | STEEL COLUMNS                                                                                                                   |                                                                                     |  |
| REF.                                           | SIZE SIZE                                                                                                                       | COMMENT                                                                             |  |
| REF.<br>SC1                                    |                                                                                                                                 | COMMENT                                                                             |  |
|                                                | SIZE                                                                                                                            | COMMENT                                                                             |  |
|                                                | SIZE<br>152 UC 23kg.                                                                                                            | COMMENT<br>-<br>COMMENT                                                             |  |
| SC1                                            | SIZE<br>152 UC 23kg.<br>STEEL BEAMS                                                                                             | -                                                                                   |  |
| SC1<br>REF.                                    | SIZE<br>152 UC 23kg.<br><b>STEEL BEAMS</b><br>SIZE                                                                              | -                                                                                   |  |
| SC1<br>REF.<br>SB1                             | SIZE<br>152 UC 23kg.<br>SIZE<br>SIZE<br>203 UC 46kg.                                                                            | -<br>COMMENT<br>-<br>-                                                              |  |
| SC1<br>REF.<br>SB1<br>SB2                      | SIZE         152 UC 23kg.         STEEL BEAMS         SIZE         203 UC 46kg.         203 UC 60kg.                            | -<br>COMMENT<br>-                                                                   |  |
| SC1<br>REF.<br>SB1<br>SB2<br>SB3               | SIZE         152 UC 23kg.         STEEL BEAMS         SIZE         203 UC 46kg.         203 UC 60kg.         152 UC 23kg.       | -<br>COMMENT<br>-<br>-<br>-<br>WITH 225 x 10mm THK.                                 |  |
| SC1<br>REF.<br>SB1<br>SB2<br>SB3<br>SB4<br>SB5 | SIZE         152 UC 23kg.         SIZE         203 UC 46kg.         203 UC 60kg.         152 UC 23kg.         200 x 100 RHS 5.0 | -<br>COMMENT<br>-<br>-<br>-<br>WITH 225 x 10mm THK.<br>BOTTOM PLATE<br>CRANKED BEAM |  |

 SCHEDULE OF TIMBER MEMBERS

 TIMBER JOISTS

 REF.
 SIZE
 COMMENT

 J1
 47 x 220 C24 TIMBER JOISTS @ 400mm Crs.

 J2
 47 x 170 C24 TIMBER JOISTS @ 400mm Crs.

|              | -                                                                                                                                             |                                                                                                    |              |              |  |  |
|--------------|-----------------------------------------------------------------------------------------------------------------------------------------------|----------------------------------------------------------------------------------------------------|--------------|--------------|--|--|
| P2           | 25.05.17                                                                                                                                      | RE-ISSUED FOR COMMENT                                                                              | M.A.<br>P.P. | 0.C.<br>V.B. |  |  |
| P1           | 19.05.17                                                                                                                                      | ISSUED FOR COMMENT                                                                                 | M.A.<br>P.P. | 0.C.<br>V.B. |  |  |
| ISSUE        | DATE                                                                                                                                          | DESCRIPTION                                                                                        | DRN<br>ORIG  | P.E.<br>P.D. |  |  |
| ISSUE        | ISSUE STATUS PRELIMINARY (P1, P2, P3 etc.,)<br>TENDER (P1, P2, P3 etc.,) PLANNING (PL1, PL2, PL3 etc.,)<br>(T1, T2, T3 etc.,) (0, 1, 2 etc.,) |                                                                                                    |              |              |  |  |
| Barrett Ma   |                                                                                                                                               | tting Engineers, Civil . Structural . Project Management.<br>: info@bmceuk.com Web: www.bmceuk.com |              |              |  |  |
| London Off   | London Office: 12 Mill Street, London SE1 2AY, United Kingdom<br>Tel.: +44 (0) 20 3750 3530 b                                                 |                                                                                                    |              | nahony       |  |  |
| Dublin Offic | Dublin Office: Sandwith House, 52-54 Lower Sandwith Street, Dublin 2, Ireland.                                                                |                                                                                                    |              |              |  |  |