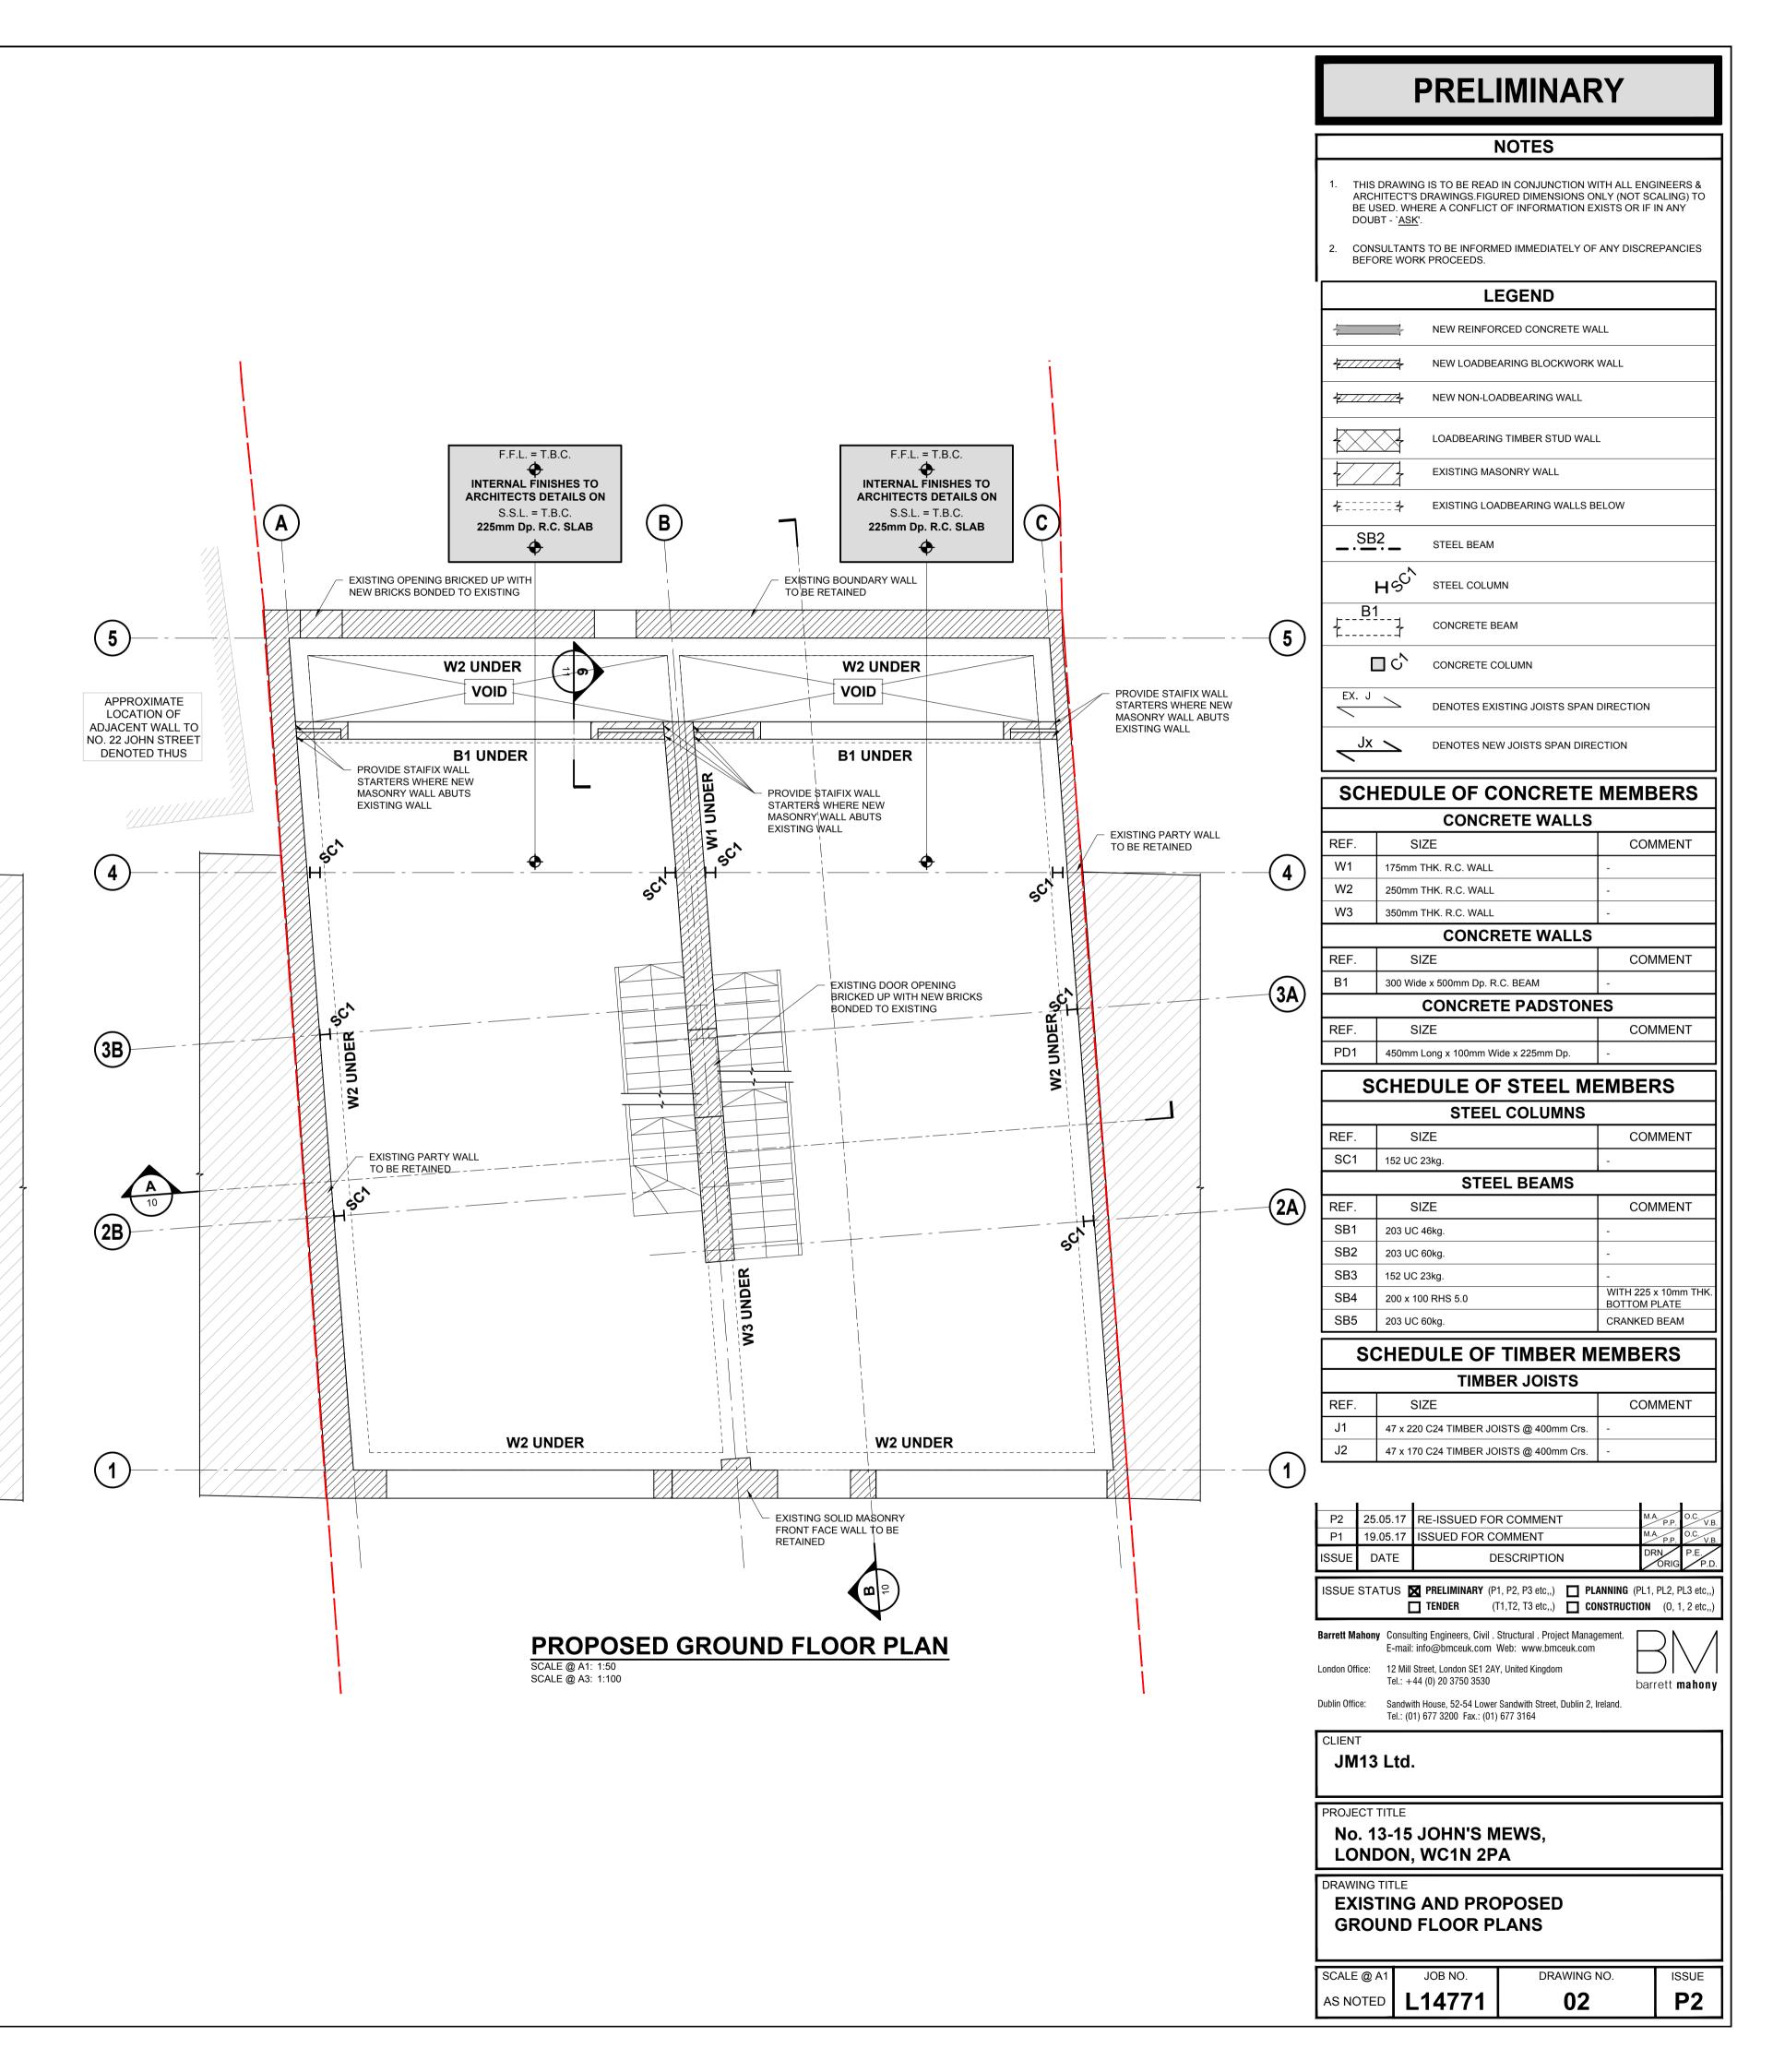

### NOTES

 THIS DRAWING IS TO BE READ IN CONJUNCTION WITH ALL ENGINEERS & ARCHITECT'S DRAWINGS.FIGURED DIMENSIONS ONLY (NOT SCALING) TO BE USED. WHERE A CONFLICT OF INFORMATION EXISTS OR IF IN ANY DOUBT - <u>ASK</u>'.
 CONSULTANTS TO BE INFORMED IMMEDIATELY OF ANY DISCREPANCIES BEFORE WORK PROCEEDS.

LEGEND

 Image: Construct of the construction of the cons

| 4 <u>7/7/7/7</u> 4 | NEW NON-LOADBEARING WALL                                  |
|--------------------|-----------------------------------------------------------|
|                    | LOADBEARING TIMBER STUD WALL                              |
|                    | EXISTING MASONRY WALL                                     |
| 字                  | EXISTING LOADBEARING WALLS BELOW                          |
| <u>SB2</u>         | STEEL BEAM                                                |
| Hech               | STEEL COLUMN                                              |
| B1                 | CONCRETE BEAM                                             |
| F                  |                                                           |
| <br>ال ال ال       | CONCRETE COLUMN                                           |
|                    | CONCRETE COLUMN<br>DENOTES EXISTING JOISTS SPAN DIRECTION |

| SCHEDULE OF CONCRETE MEMBERS |                                     |                                      |  |
|------------------------------|-------------------------------------|--------------------------------------|--|
| CONCRETE WALLS               |                                     |                                      |  |
| REF.                         | SIZE                                | COMMENT                              |  |
| W1                           | 175mm THK. R.C. WALL                | -                                    |  |
| W2                           | 250mm THK. R.C. WALL                | -                                    |  |
| W3                           | 350mm THK. R.C. WALL                | -                                    |  |
|                              | CONCRETE WALLS                      |                                      |  |
| REF.                         | SIZE                                | COMMENT                              |  |
| B1                           | 300 Wide x 500mm Dp. R.C. BEAM      | -                                    |  |
|                              | CONCRETE PADSTON                    | ES                                   |  |
| REF.                         | SIZE                                | COMMENT                              |  |
| PD1                          | 450mm Long x 100mm Wide x 225mm Dp. | -                                    |  |
| S                            | CHEDULE OF STEEL MI                 | EMBERS                               |  |
|                              | STEEL COLUMNS                       |                                      |  |
| REF.                         | SIZE                                | COMMENT                              |  |
| SC1                          | 152 UC 23kg.                        | -                                    |  |
|                              | STEEL BEAMS                         |                                      |  |
| REF.                         | SIZE                                | COMMENT                              |  |
| SB1                          | 203 UC 46kg.                        | -                                    |  |
| SB2                          | 203 UC 60kg.                        | -                                    |  |
| SB3                          | 152 UC 23kg.                        | -                                    |  |
| SB4                          | 200 x 100 RHS 5.0                   | WITH 225 x 10mm THK.<br>BOTTOM PLATE |  |
| SB5                          | 203 UC 60kg.                        | CRANKED BEAM                         |  |
| SCHEDULE OF TIMBER MEMBERS   |                                     |                                      |  |
|                              |                                     |                                      |  |

 TIMBER JOISTS

 REF.
 SIZE
 COMMENT

 J1
 47 x 220 C24 TIMBER JOISTS @ 400mm Crs.

 J2
 47 x 170 C24 TIMBER JOISTS @ 400mm Crs.

| 1 1                                                                                                            |                                                                                                                                                                                                              |                                                                                                 | 1 1                       |  |  |
|----------------------------------------------------------------------------------------------------------------|--------------------------------------------------------------------------------------------------------------------------------------------------------------------------------------------------------------|-------------------------------------------------------------------------------------------------|---------------------------|--|--|
| P2                                                                                                             | 25.05.17                                                                                                                                                                                                     | M.A.<br>P.P. 0.C.<br>V.B.                                                                       |                           |  |  |
| P1                                                                                                             | 19.05.17                                                                                                                                                                                                     | ISSUED FOR COMMENT                                                                              | M.A.<br>P.P. 0.C.<br>V.B. |  |  |
| ISSUE                                                                                                          | DATE                                                                                                                                                                                                         | DESCRIPTION                                                                                     | DRN P.E.<br>ORIG P.D.     |  |  |
| ISSUE                                                                                                          | ISSUE STATUS       ▼ PRELIMINARY       (P1, P2, P3 etc.,)       □       PLANNING       (PL1, PL2, PL3 etc.,)         □       TENDER       (T1,T2, T3 etc.,)       □       CONSTRUCTION       (0, 1, 2 etc.,) |                                                                                                 |                           |  |  |
| Barrett Ma                                                                                                     |                                                                                                                                                                                                              | ting Engineers, Civil . Structural . Project Management.<br>info@bmceuk.com Web: www.bmceuk.com | RNA                       |  |  |
| London Office: 12 Mill Street, London SE1 2AY, United Kingdom<br>Tel.: +44 (0) 20 3750 3530 barrett <b>mah</b> |                                                                                                                                                                                                              |                                                                                                 | barrett mahony            |  |  |
| Dublin Offic                                                                                                   | a Affice: Sandwith House 52.54 Lower Sandwith Street Dublin 2. Ireland                                                                                                                                       |                                                                                                 |                           |  |  |

Dublin Office: Sandwith House, 52-54 Lower Sandwith Street, Dublin 2, Ireland. Tel.: (01) 677 3200 Fax.: (01) 677 3164

| CLIENT        |  |
|---------------|--|
| JM13 Ltd.     |  |
|               |  |
|               |  |
| PROJECT TITLE |  |

#### No. 13-15 JOHN'S MEWS, LONDON, WC1N 2PA

DRAWING TITLE