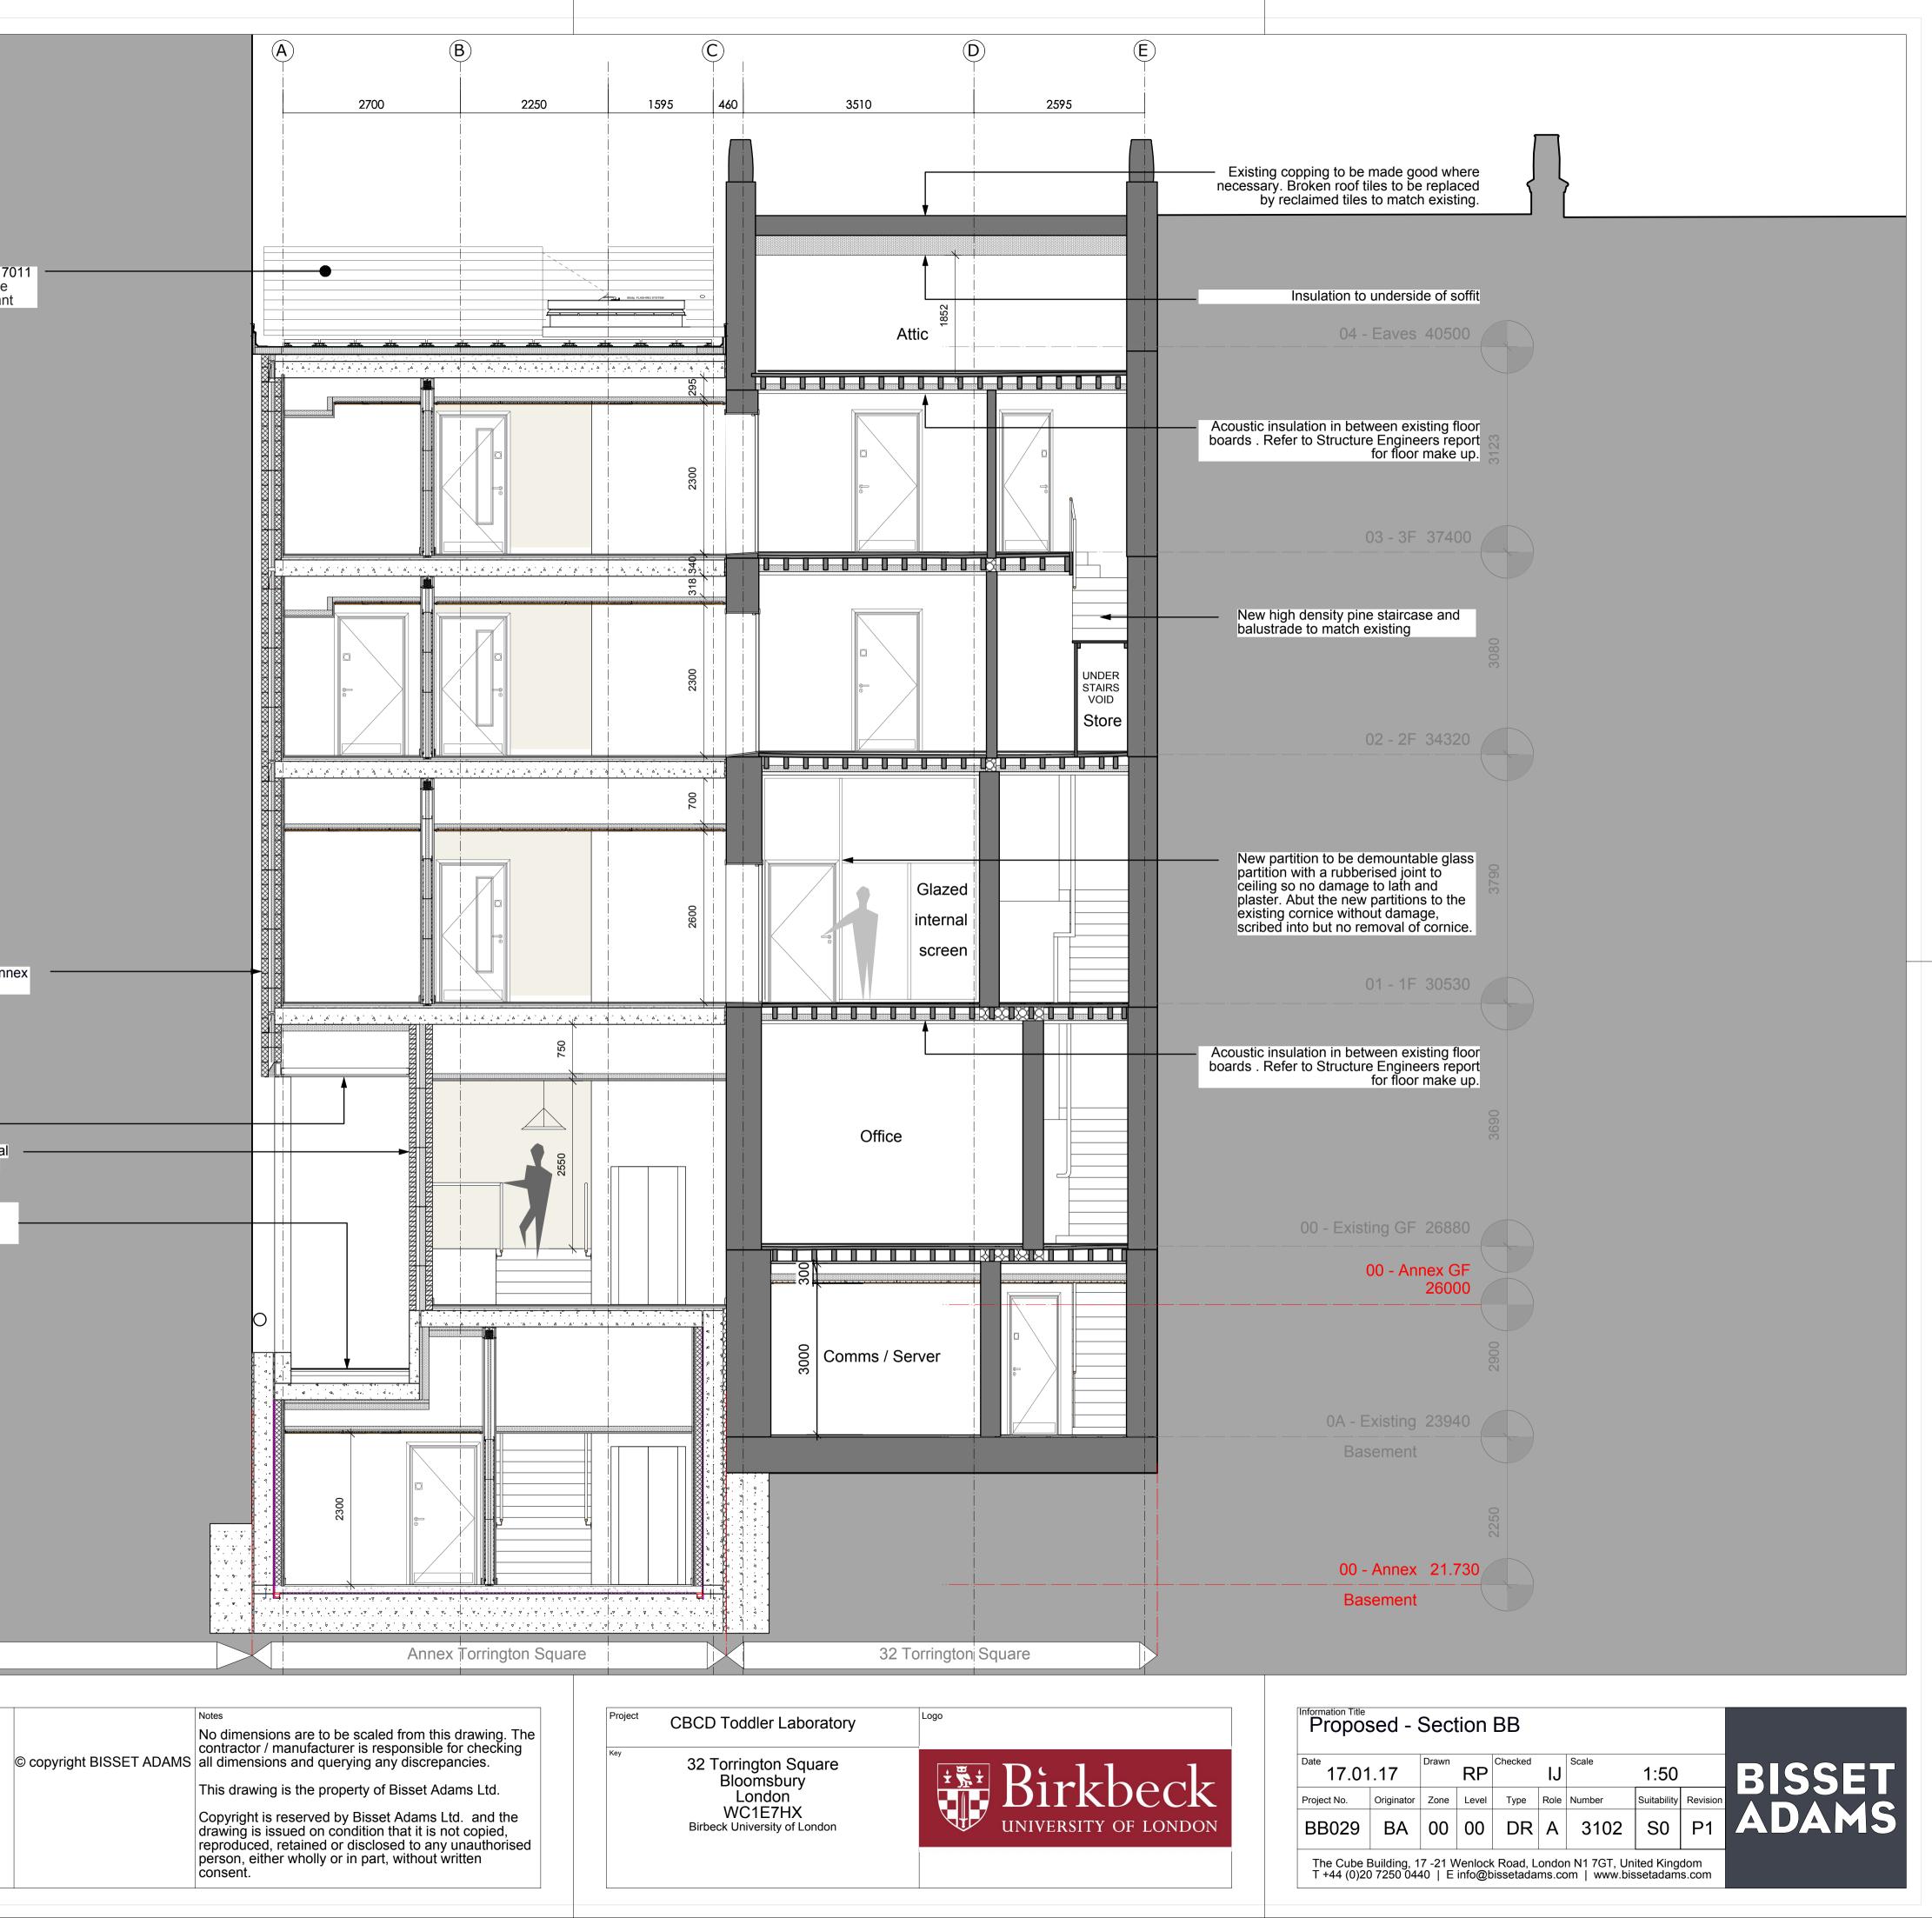

| Propos                  | sed -      | Sect              | tion              | BB                     |                |                             |                        |               |       |
|-------------------------|------------|-------------------|-------------------|------------------------|----------------|-----------------------------|------------------------|---------------|-------|
| Date 17.01              | 1.17       | Drawn             | RP                | Checked                | IJ             | Scale                       | 1:50                   |               | BISSE |
| Project No.             | Originator | Zone              | Level             | Туре                   | Role           | Number                      | Suitability            | Revision      |       |
| BB029                   | BA         | 00                | 00                | DR                     | A              | 3102                        | S0                     | P1            | ADAM  |
| The Cube<br>T +44 (0)20 |            | 7 -21 V<br>40   E | Venlock<br>info@t | k Road, L<br>bissetada | .ondo<br>ms.co | n N1 7GT, Ur<br>m   www.bis | hited King<br>ssetadam | dom<br>Is.com |       |

Wienerberger Smeed Dean traditional London yellow brick. Stretcher bond. Flush mortar.

New low traffic area and footpath ramp to engineers details. Asphaltic concrete finished.

Proposed Section BB 0 0.5 1 2 3 5m Warburg Institute A1 Comments ທີ່ 🕰 Date S0 P1.0 [DD/MM/YY] [e.g. Issue for review to Lead Designer] consent.

Acoustic louvres powdercoated RAL 7011 — to Allow for adequate ventilation while maintaining low noise levels from plant

Obscured blockwork wall between Annex and Warburg Instute.

Aluminum soffit RAL 7011