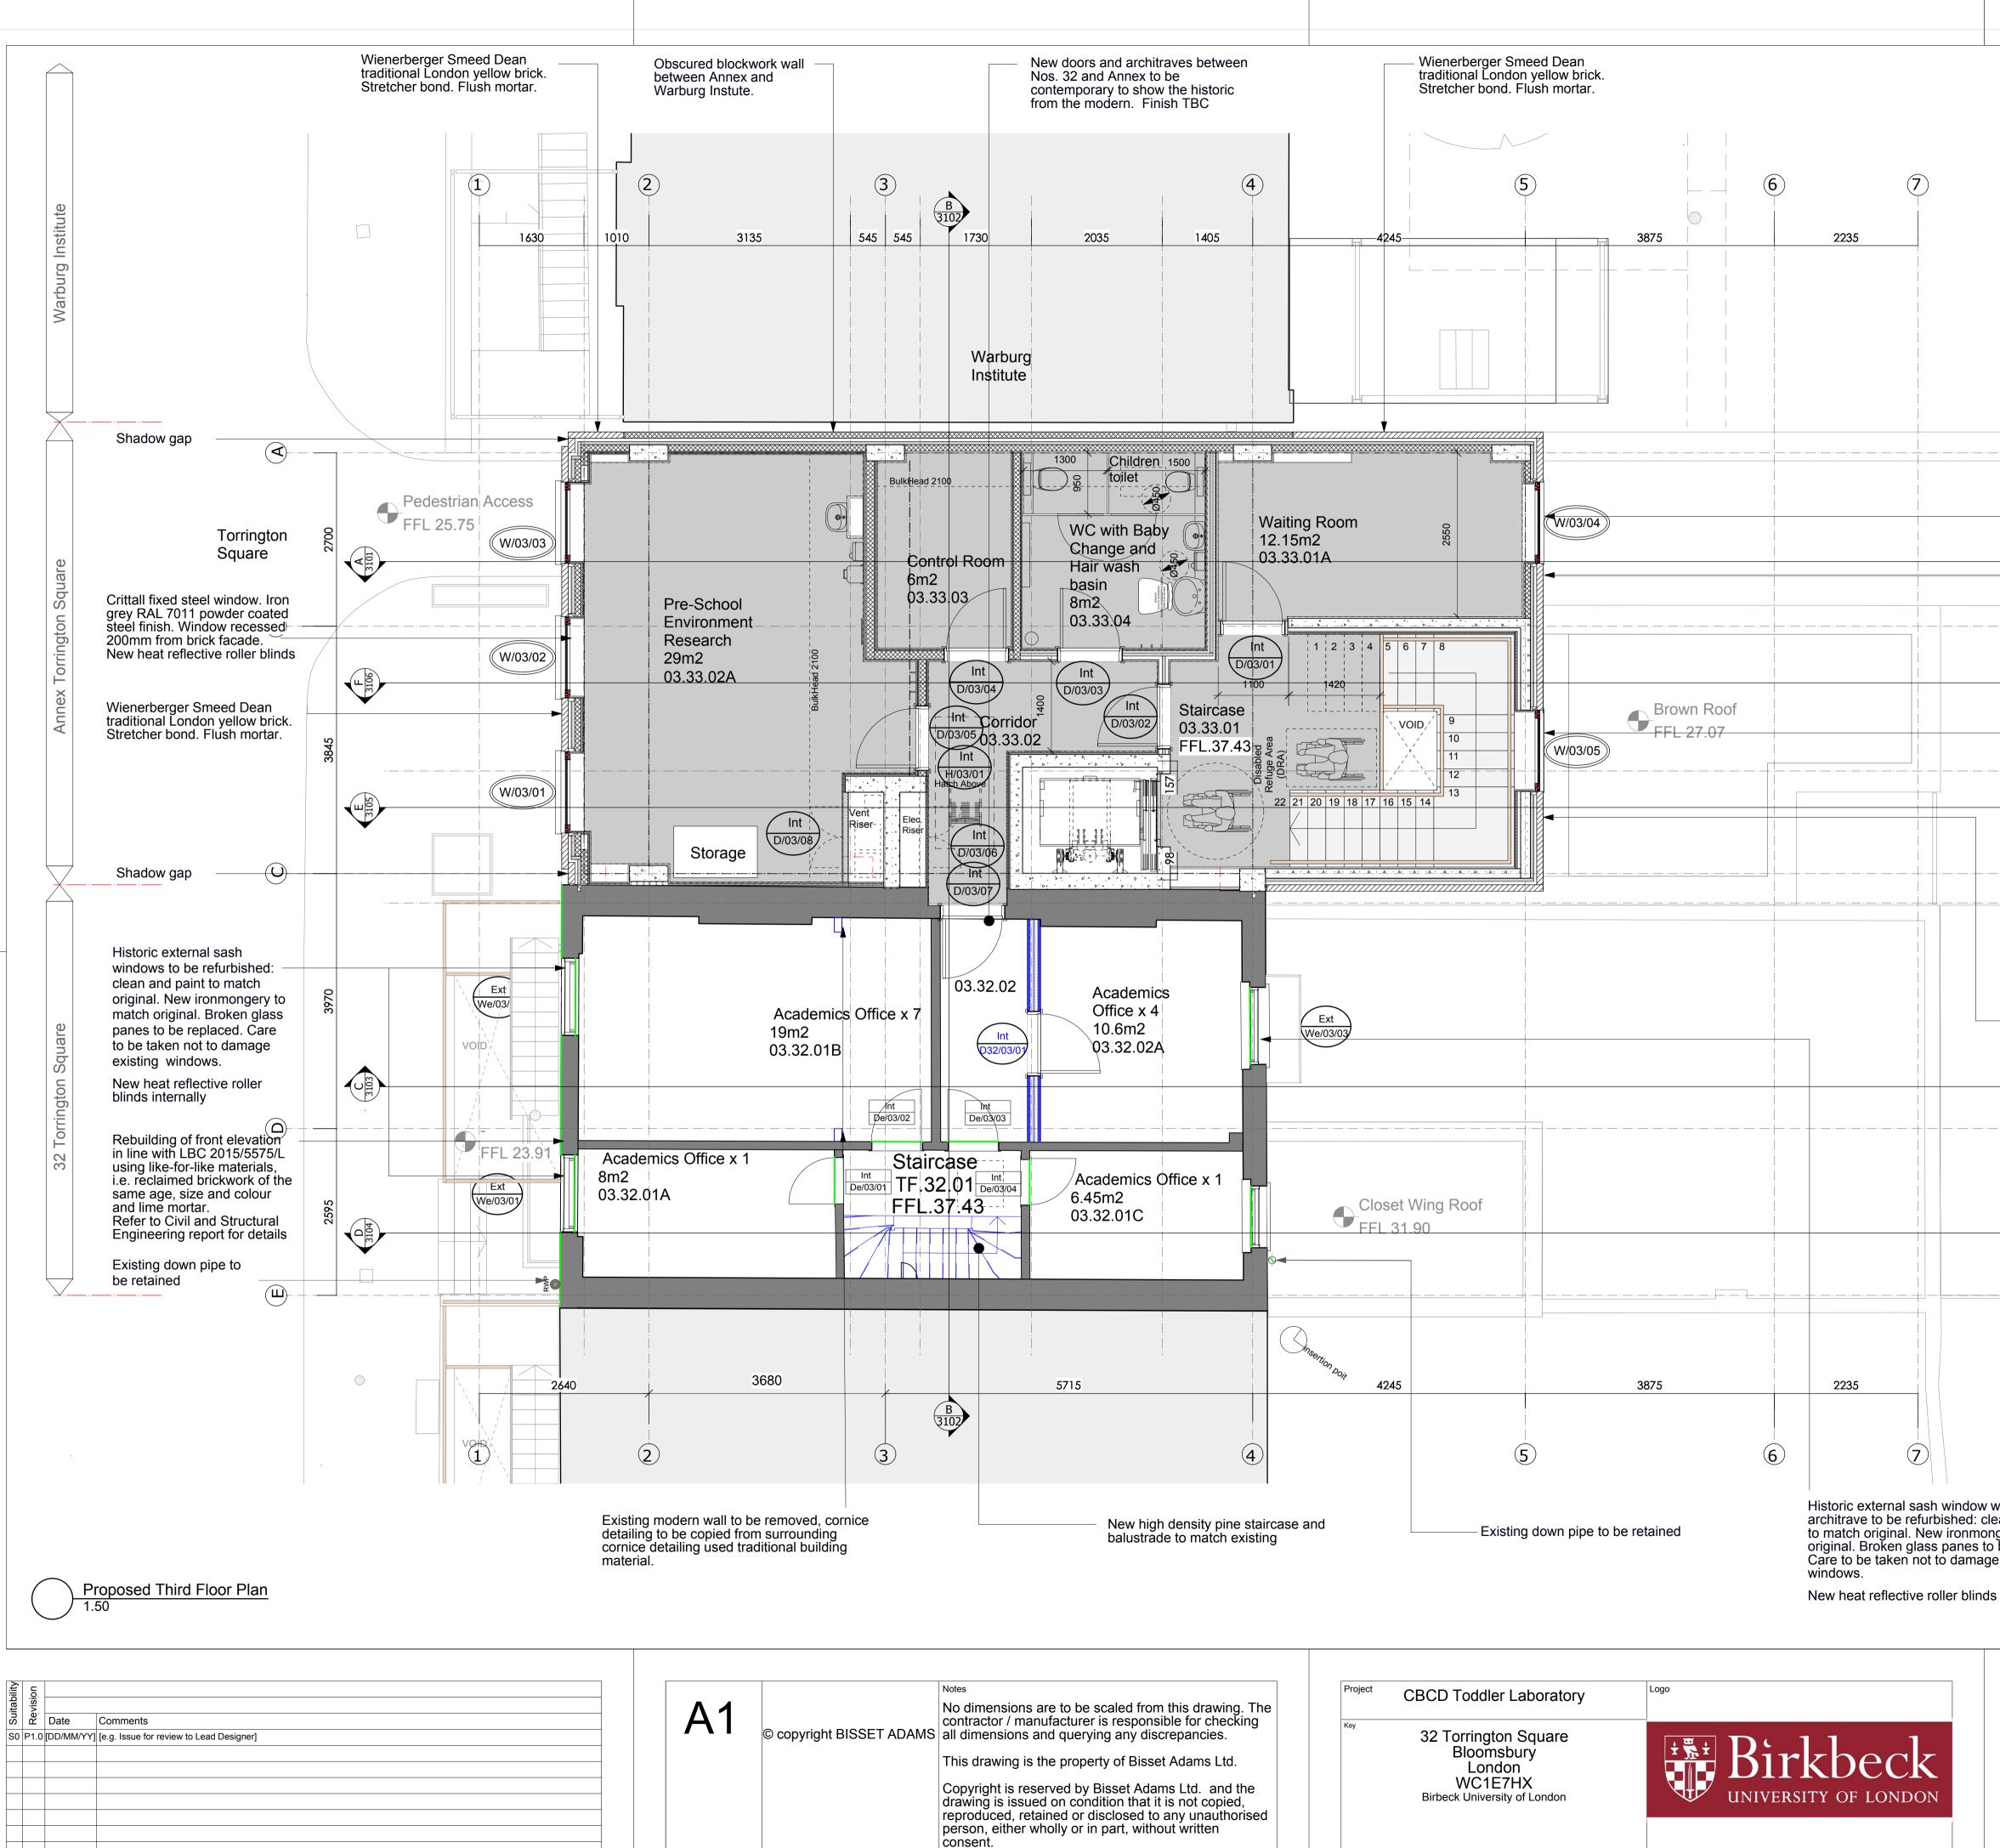

|                                               |                    | h denotes                                                                                                                                                                                                                                                                                  |
|-----------------------------------------------|--------------------|--------------------------------------------------------------------------------------------------------------------------------------------------------------------------------------------------------------------------------------------------------------------------------------------|
|                                               | curre<br>plan      | ent floor                                                                                                                                                                                                                                                                                  |
|                                               | Sect<br>1.500      | ion Key                                                                                                                                                                                                                                                                                    |
|                                               | $\bigcirc$         |                                                                                                                                                                                                                                                                                            |
|                                               |                    |                                                                                                                                                                                                                                                                                            |
|                                               |                    | key Hatch denotes proposed new partition for                                                                                                                                                                                                                                               |
|                                               |                    | Nr.32<br>Hatch denotes proposed historical areas to                                                                                                                                                                                                                                        |
|                                               |                    | be repair / make good / refurbish                                                                                                                                                                                                                                                          |
|                                               |                    | All the original lath and plaster ceilings, cornices,<br>decorative plasterwork and ceiling roses that may<br>survive to be retained and made good. Conservation<br>paint solvent would be used to peel away historic<br>paint build up to re-expose cornice detailing.                    |
|                                               |                    | Careful raising of the floorboards, documenting the location and type of fixing of each when removed.                                                                                                                                                                                      |
|                                               |                    | Ends not to be broken or cut. To be refixed in place<br>using reclaimed or original iron nails, not screws or<br>stainless steel nails. Note if boards are board end<br>nailed when lifted.                                                                                                |
|                                               |                    | Historic doors in good condition to be refurbished to<br>original state. Removal of MDF later panels to<br>4-panelled historic doors. Historical door timber<br>frames to be repaired with spliced in timber, repairs<br>where needed and repainted. New ironmongery to<br>match original. |
|                                               | 3106               | Historic external sash windows to be refurbished:<br>clean and paint to match original. New ironmongery<br>to match original. Broken glass panes to be<br>replaced. Care to be taken not to damage existing<br>windows.                                                                    |
|                                               |                    | Historic skirting to be refurbish. Clean and paint to match original                                                                                                                                                                                                                       |
| _                                             | 3105               | <ul> <li>Aluminium double glazed window. Iron grey<br/>RAL 7011 powder coated finish.</li> </ul>                                                                                                                                                                                           |
|                                               | ···-               | <ul> <li>Wienerberger Smeed Dean traditional<br/>London yellow brick. Stretcher bond. Flush</li> </ul>                                                                                                                                                                                     |
|                                               | ··—·—·             | mortar.                                                                                                                                                                                                                                                                                    |
|                                               |                    |                                                                                                                                                                                                                                                                                            |
|                                               |                    | Wienerberger Smeed Deer traditional                                                                                                                                                                                                                                                        |
|                                               |                    | <ul> <li>Wienerberger Smeed Dean traditional<br/>London yellow brick. Stretcher bond. Flush<br/>mortar.</li> </ul>                                                                                                                                                                         |
|                                               |                    |                                                                                                                                                                                                                                                                                            |
|                                               | ··                 |                                                                                                                                                                                                                                                                                            |
|                                               |                    |                                                                                                                                                                                                                                                                                            |
|                                               |                    |                                                                                                                                                                                                                                                                                            |
|                                               |                    |                                                                                                                                                                                                                                                                                            |
|                                               | ·                  |                                                                                                                                                                                                                                                                                            |
|                                               |                    |                                                                                                                                                                                                                                                                                            |
|                                               |                    |                                                                                                                                                                                                                                                                                            |
|                                               |                    |                                                                                                                                                                                                                                                                                            |
|                                               |                    |                                                                                                                                                                                                                                                                                            |
| with ornate<br>ean and paint<br>gery to match |                    |                                                                                                                                                                                                                                                                                            |
| be replaced.<br>e existing                    |                    |                                                                                                                                                                                                                                                                                            |
| ;                                             | 0 <sub>0.5</sub> 1 | 2 3 5m                                                                                                                                                                                                                                                                                     |
|                                               |                    |                                                                                                                                                                                                                                                                                            |
| Information Title<br>Proposed - Th            | nird Floor Pla     | an                                                                                                                                                                                                                                                                                         |