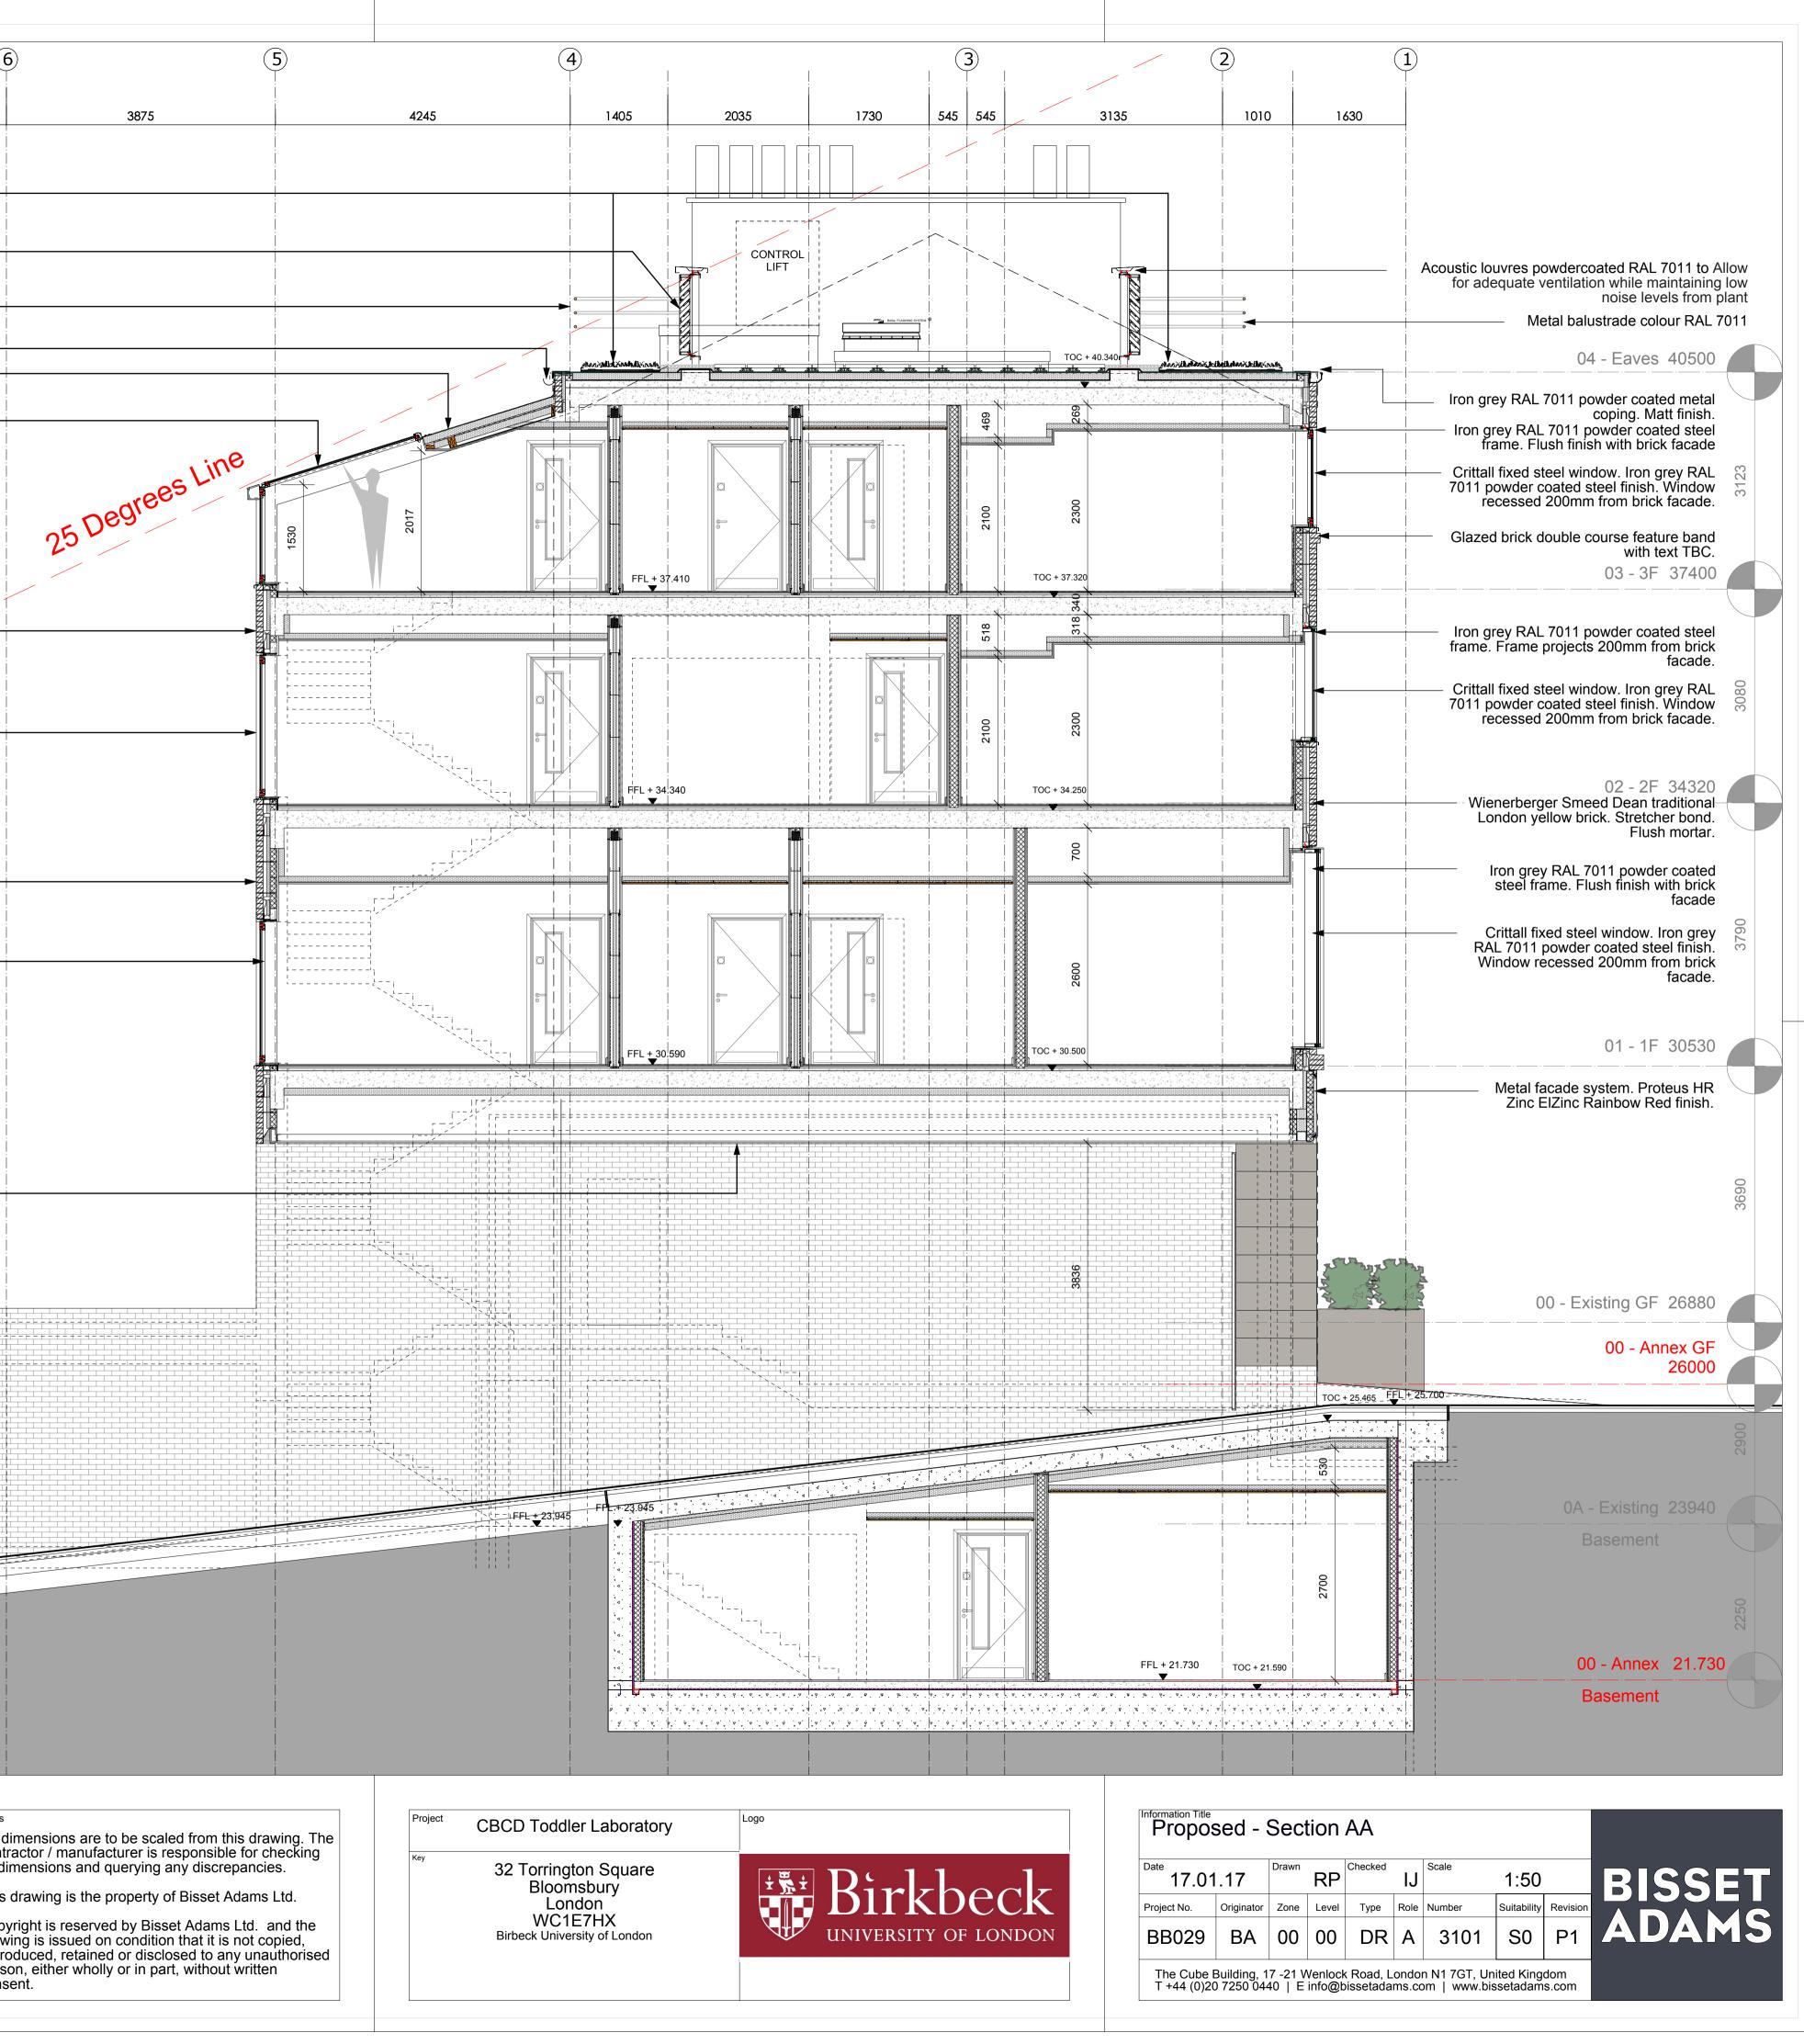

| Information Title<br>Propos | sed -                    | Sec               | tion              | AA                     |               |                              |                        |              |        |
|-----------------------------|--------------------------|-------------------|-------------------|------------------------|---------------|------------------------------|------------------------|--------------|--------|
| Date 17.01                  | .17                      | Drawn             | RP                | Checked                | IJ            | Scale                        | 1:50                   |              | BISSET |
| Project No.                 | Originator               | Zone              | Level             | Туре                   | Role          | Number                       | Suitability            | Revision     |        |
| BB029                       | BA                       | 00                | 00                | DR                     | Α             | 3101                         | S0                     | P1           | ADAMS  |
| The Cube I<br>T +44 (0)20   | Building, 1<br>) 7250 04 | 7 -21 V<br>40   E | Venlocl<br>info@t | k Road, L<br>bissetada | ondo<br>ms.co | n N1 7GT, Un<br>om   www.bis | iited King<br>ssetadam | dom<br>s.com |        |

The Cube Building, 17 -21 Wenlock Road, London N1 7GT, United Kingdom T +44 (0)20 7250 0440 | E info@bissetadams.com | www.bissetadams.com

| Iron grey RAL 7011 powder coated metal coping                                                                              |                   |
|----------------------------------------------------------------------------------------------------------------------------|-------------------|
| Matt finish.                                                                                                               |                   |
| Iron grey RAL 7011 powder coated steel frame                                                                               |                   |
|                                                                                                                            |                   |
| Crittall fixed steel window. Iron grey RAL 7011<br>powder coated steel finish. Window recessed<br>200mm from brick facade. |                   |
| 200mm from brick facade.                                                                                                   |                   |
| Glazed brick double course feature band with                                                                               |                   |
|                                                                                                                            |                   |
|                                                                                                                            |                   |
|                                                                                                                            |                   |
| Iron arev RAL 7011 powder coated steel frame.                                                                              |                   |
| Iron grey RAL 7011 powder coated steel frame. ————————————————————————————————————                                         |                   |
| Crittall fixed steel window. Iron grey RAL 7011                                                                            |                   |
| 200mm from brick facade.                                                                                                   |                   |
|                                                                                                                            |                   |
| Wienerberger Smeed Dean traditional London yellow brick. —————<br>Stretcher bond. Flush mortar.                            |                   |
|                                                                                                                            |                   |
|                                                                                                                            |                   |
| Iron grey RAL 7011 powder coated steel frame                                                                               |                   |
| Crittall fixed steel window. Iron grey RAL 7011                                                                            |                   |
| Crittall fixed steel window. Iron grey RAL 7011<br>powder coated steel finish. Window recessed<br>200mm from brick facade. |                   |
|                                                                                                                            |                   |
| Iron grey RAL 7011 powder coated cantilevered                                                                              |                   |
| steel angles.                                                                                                              |                   |
| Petrarch reconstituted stone cladding panel. Mid grey                                                                      |                   |
| colour, matt finish.                                                                                                       |                   |
|                                                                                                                            |                   |
|                                                                                                                            |                   |
|                                                                                                                            |                   |
|                                                                                                                            |                   |
| Doors to access ramp to match cladding.                                                                                    |                   |
| Metal facade system. Proteus HR Zinc ElZinc ————————————————————————————————————                                           |                   |
| Rainbow Red finish.                                                                                                        |                   |
|                                                                                                                            |                   |
|                                                                                                                            |                   |
|                                                                                                                            |                   |
|                                                                                                                            |                   |
| Proposed Ground Floor Plan                                                                                                 | Warburg Institute |
| 1.50                                                                                                                       |                   |
|                                                                                                                            |                   |
|                                                                                                                            |                   |

Acoustic louvres powdercoated RAL 7011 — to Allow for adequate ventilation while maintaining low noise levels from plant

Obscured blockwork wall between Annex and Warburg Instute.

Aluminum soffit RAL 7011