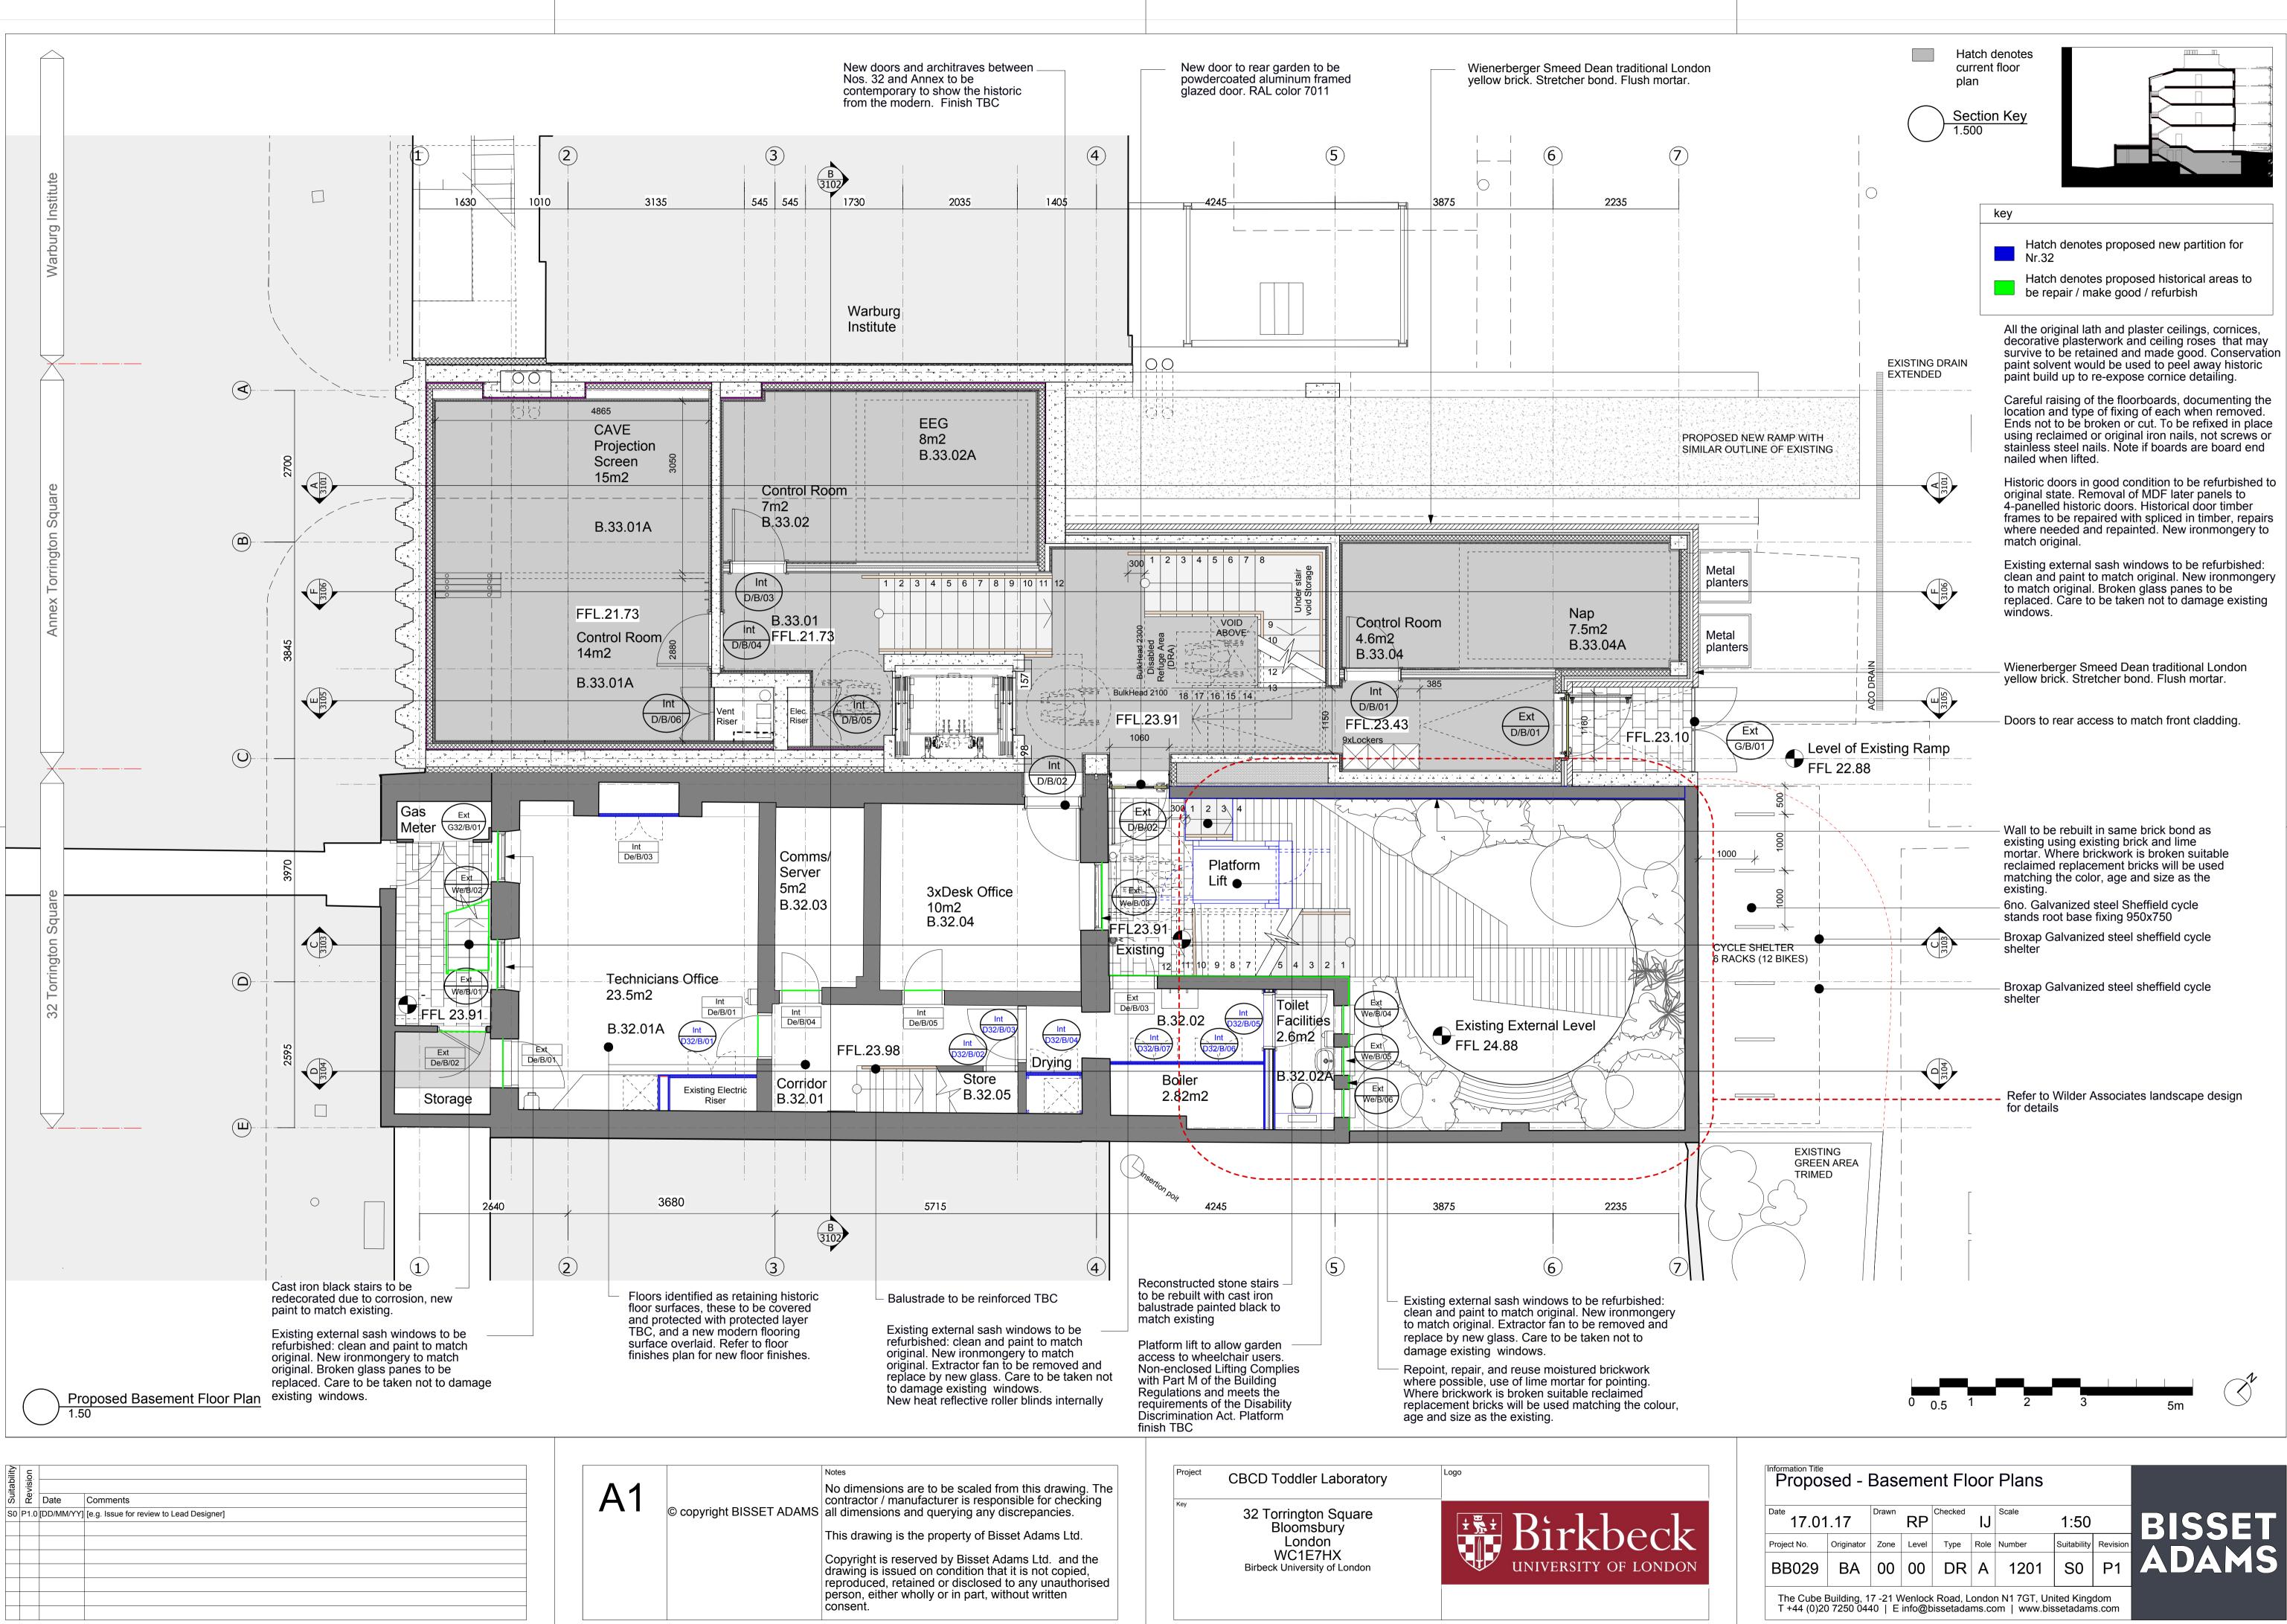

| Date 17.0   | 1.17       | Drawn | RP    | Checked | IJ   | Scale  | 1:50        |          | BISSET |
|-------------|------------|-------|-------|---------|------|--------|-------------|----------|--------|
| Project No. | Originator | Zone  | Level | Туре    | Role | Number | Suitability | Revision |        |
| BB029       | BA         | 00    | 00    | DR      | A    | 1201   | S0          | P1       | ADAMS  |