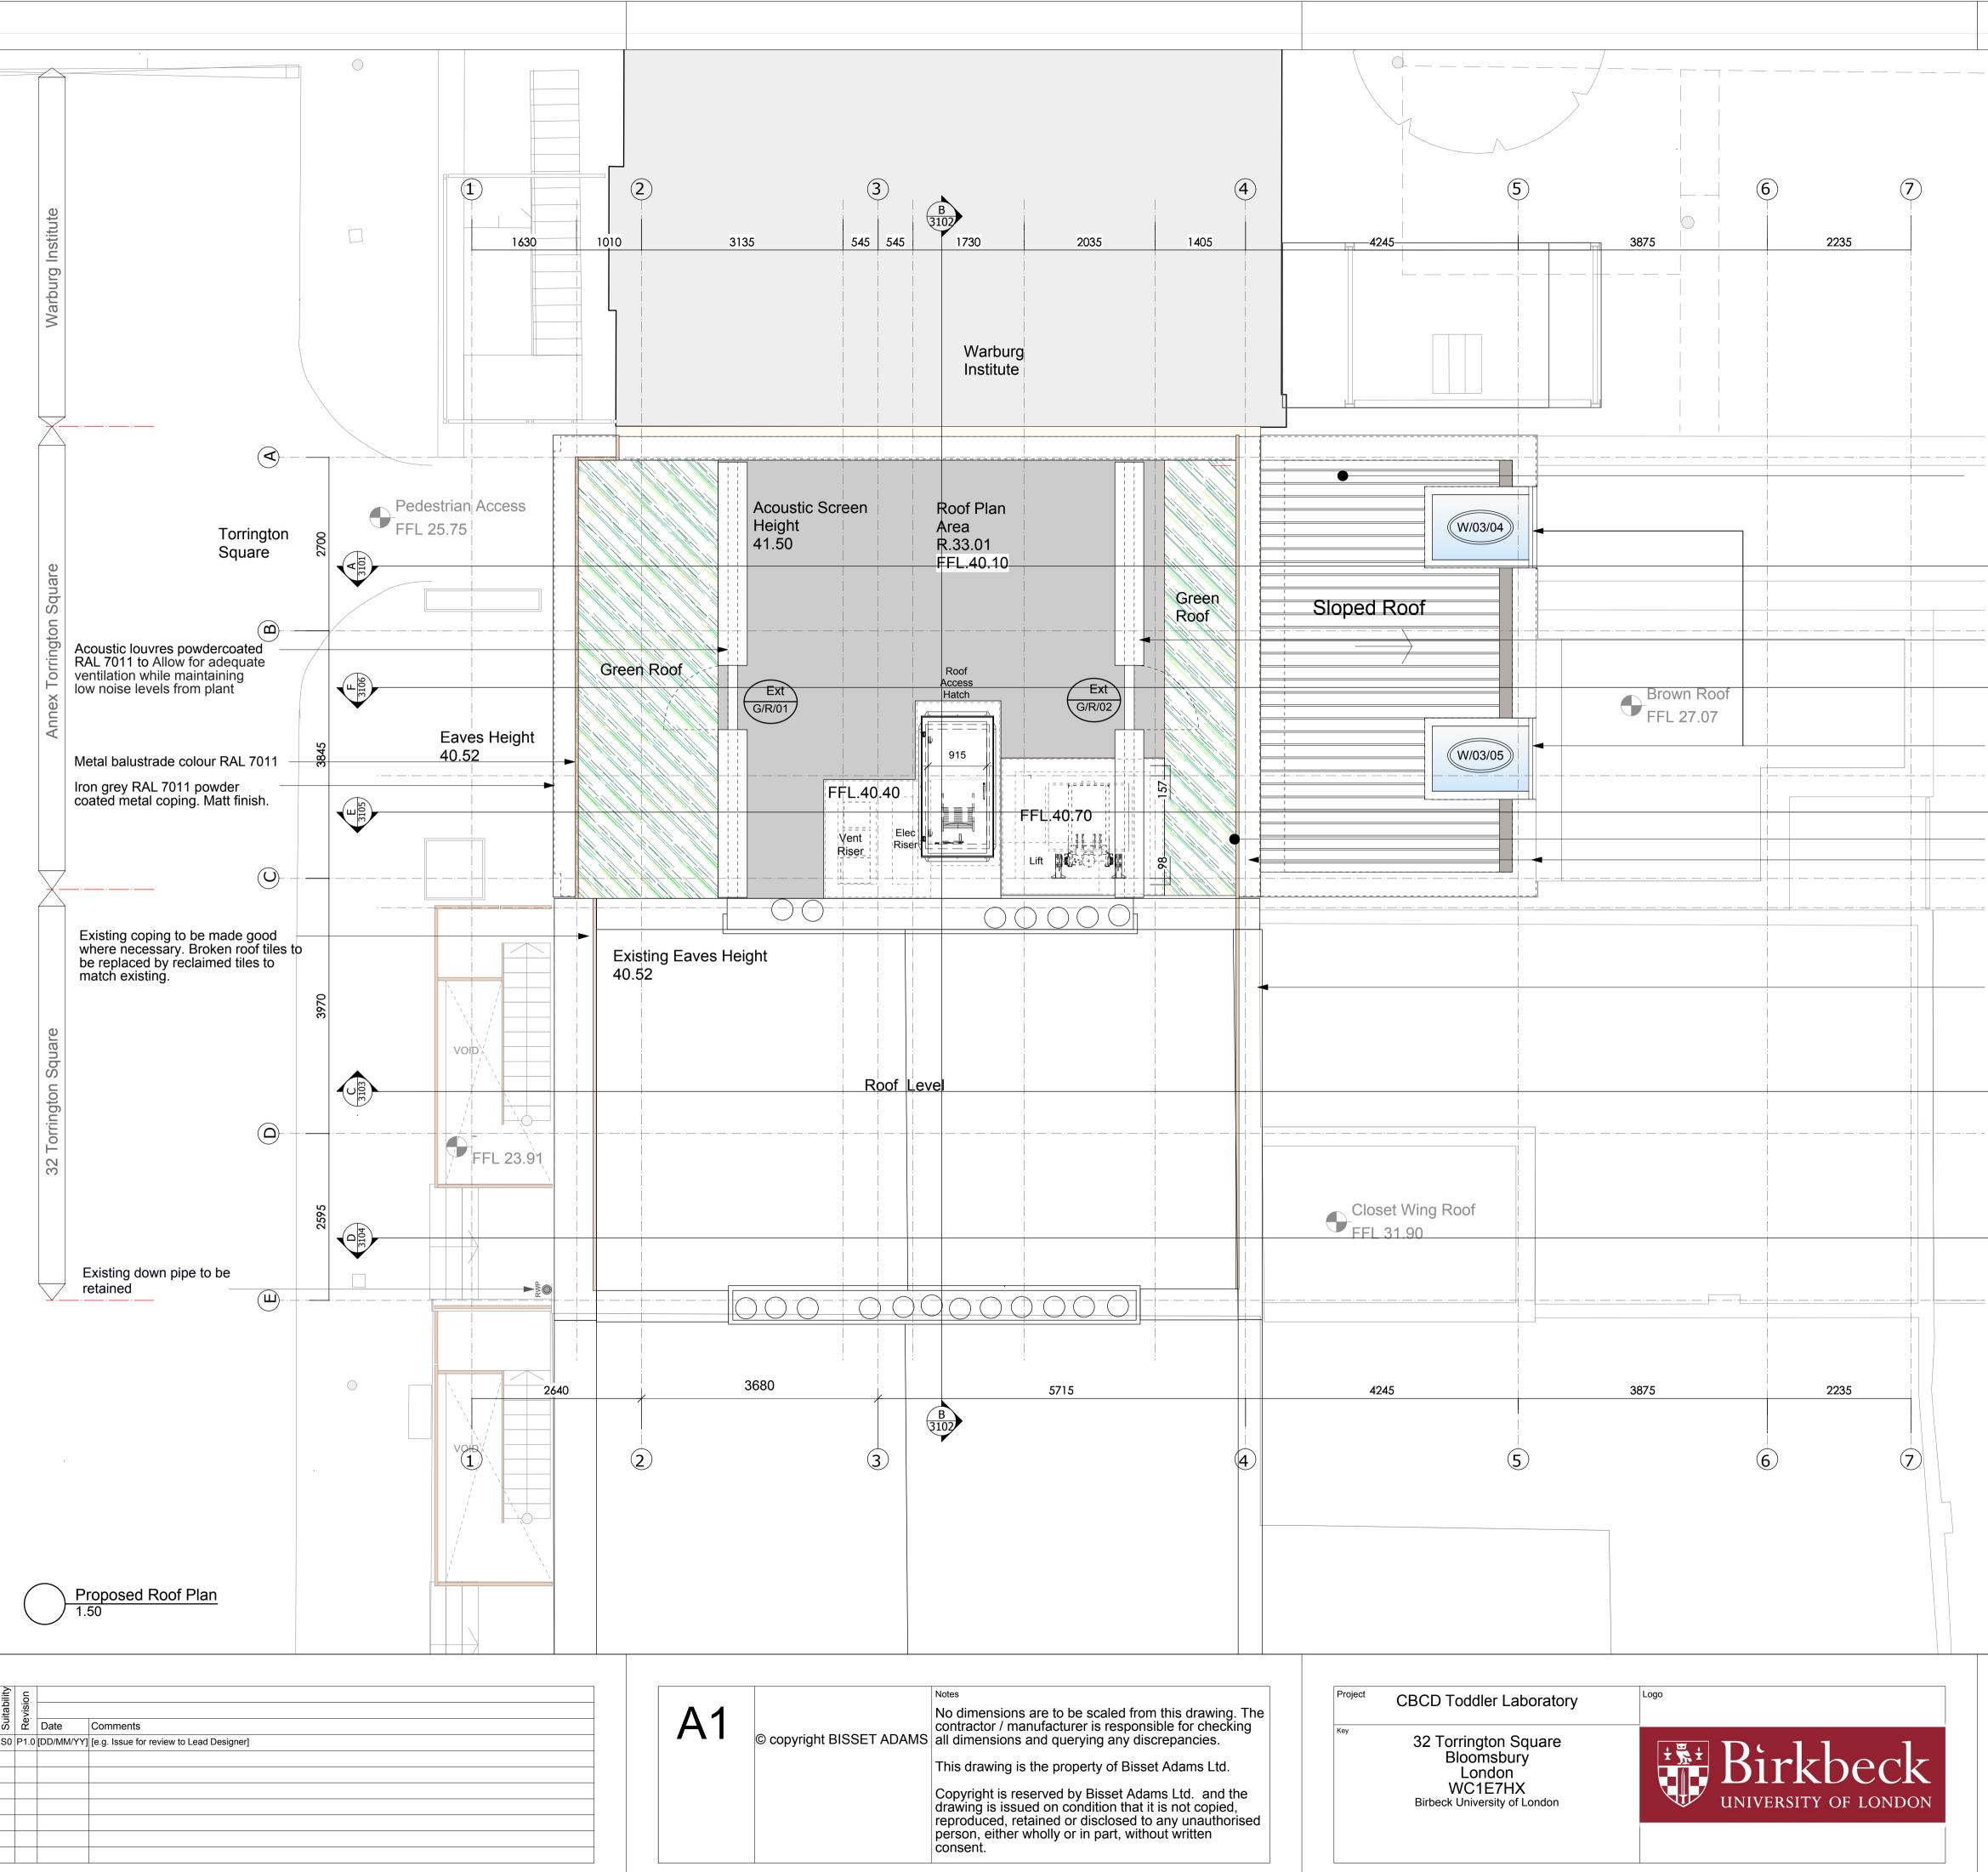

| curre<br>plan                                                                                                                    | tion Key                                                                                                                                                                                                                                                                                    |
|----------------------------------------------------------------------------------------------------------------------------------|---------------------------------------------------------------------------------------------------------------------------------------------------------------------------------------------------------------------------------------------------------------------------------------------|
|                                                                                                                                  | key                                                                                                                                                                                                                                                                                         |
|                                                                                                                                  | Hatch denotes proposed new partition for Nr.32                                                                                                                                                                                                                                              |
|                                                                                                                                  | Hatch denotes proposed historical areas to be repair / make good / refurbish                                                                                                                                                                                                                |
|                                                                                                                                  | All the original lath and plaster ceilings, cornices,<br>decorative plasterwork and ceiling roses that may<br>survive to be retained and made good. Conservation<br>paint solvent would be used to peel away historic<br>paint build up to re-expose cornice detailing.                     |
| Standing Seam metal roofing. Color RAL 7011                                                                                      | Careful raising of the floorboards, documenting the location and type of fixing of each when removed.<br>Ends not to be broken or cut. To be refixed in place using reclaimed or original iron nails, not screws or stainless steel nails. Note if boards are board end nailed when lifted. |
| A 3101                                                                                                                           | Historic doors in good condition to be refurbished to original state. Removal of MDF later panels to                                                                                                                                                                                        |
| Acoustic louvres powdercoated RAL 7011<br>to Allow for adequate ventilation while<br>maintaining low noise levels from plant     | 4-panelled historic doors. Historical door timber<br>frames to be repaired with spliced in timber, repairs<br>where needed and repainted. New ironmongery to<br>match original.                                                                                                             |
| Belux type of window, with extend with                                                                                           | Historic external sash windows to be refurbished:<br>clean and paint to match original. New ironmongery<br>to match original. Broken glass panes to be<br>replaced. Care to be taken not to damage existing<br>windows.                                                                     |
| vertical elements. Frame to be<br>powdercoated RAL 7011<br>New heat reflective roller blinds internally                          | Historic skirting to be refurbish. Clean and paint to match original                                                                                                                                                                                                                        |
| Metal balustrade colour RAL 7011<br>Iron grey RAL 7011 powder coated metal co<br>Matt finish.                                    | oping.                                                                                                                                                                                                                                                                                      |
| Existing coping to be made good<br>where necessary. Broken roof tiles to<br>be replaced by reclaimed tiles to<br>match existing. |                                                                                                                                                                                                                                                                                             |
|                                                                                                                                  |                                                                                                                                                                                                                                                                                             |
| 3104                                                                                                                             |                                                                                                                                                                                                                                                                                             |
|                                                                                                                                  |                                                                                                                                                                                                                                                                                             |
|                                                                                                                                  |                                                                                                                                                                                                                                                                                             |
|                                                                                                                                  |                                                                                                                                                                                                                                                                                             |
| 0 <sub>0.5</sub> 1                                                                                                               | 2 3 5m                                                                                                                                                                                                                                                                                      |
| Date 17.01.17 Drawn PD Checked                                                                                                   |                                                                                                                                                                                                                                                                                             |
| Project No. Originator Zone Level Type R                                                                                         | IJ1:50RoleNumberSuitabilityRevisionA1206S0P1                                                                                                                                                                                                                                                |