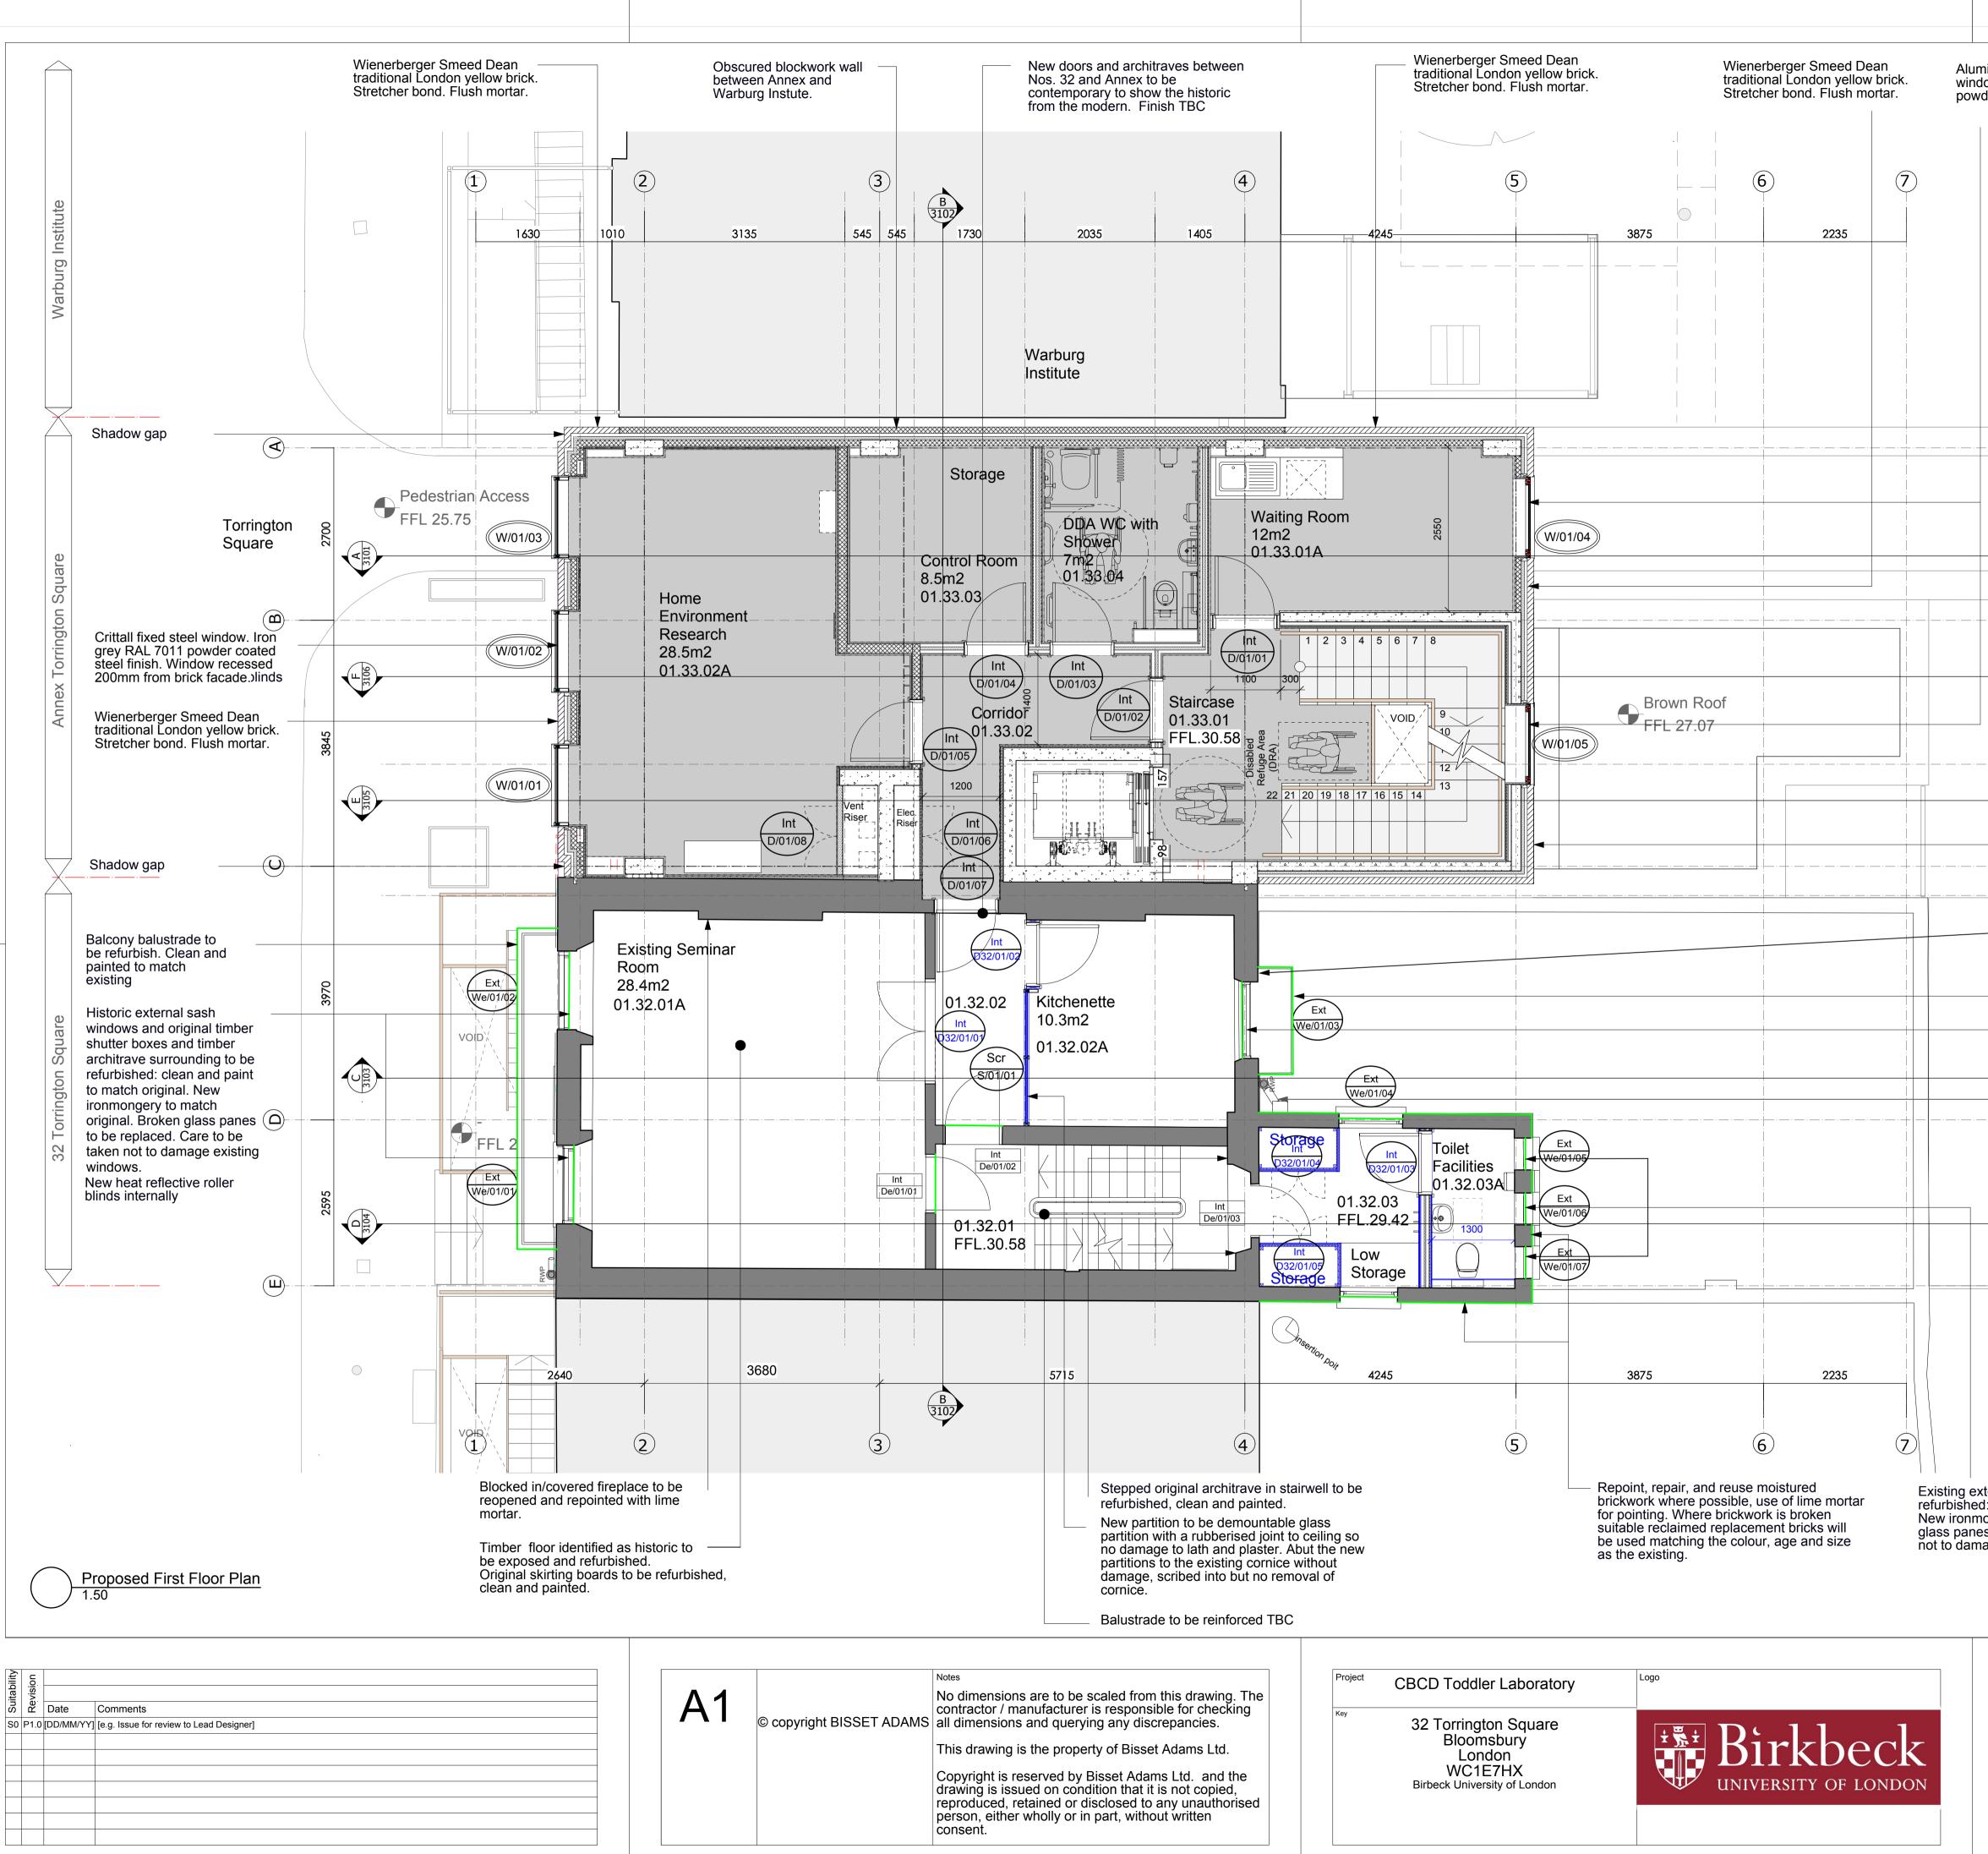

| Date 17.01  | 1.17       | Drawn | RP    | Checked | IJ   | Scale        | 1:50        |    | R | S   | SE' |
|-------------|------------|-------|-------|---------|------|--------------|-------------|----|---|-----|-----|
| Project No. | Originator | Zone  | Level | Туре    | Role | Number       | Suitability |    |   |     |     |
| BB029       | BA         | 00    | 00    | DR      | Α    | 1203         | S0          | P1 |   | D/A |     |
|             |            |       |       |         |      | n N1 7GT, Un |             |    |   |     |     |