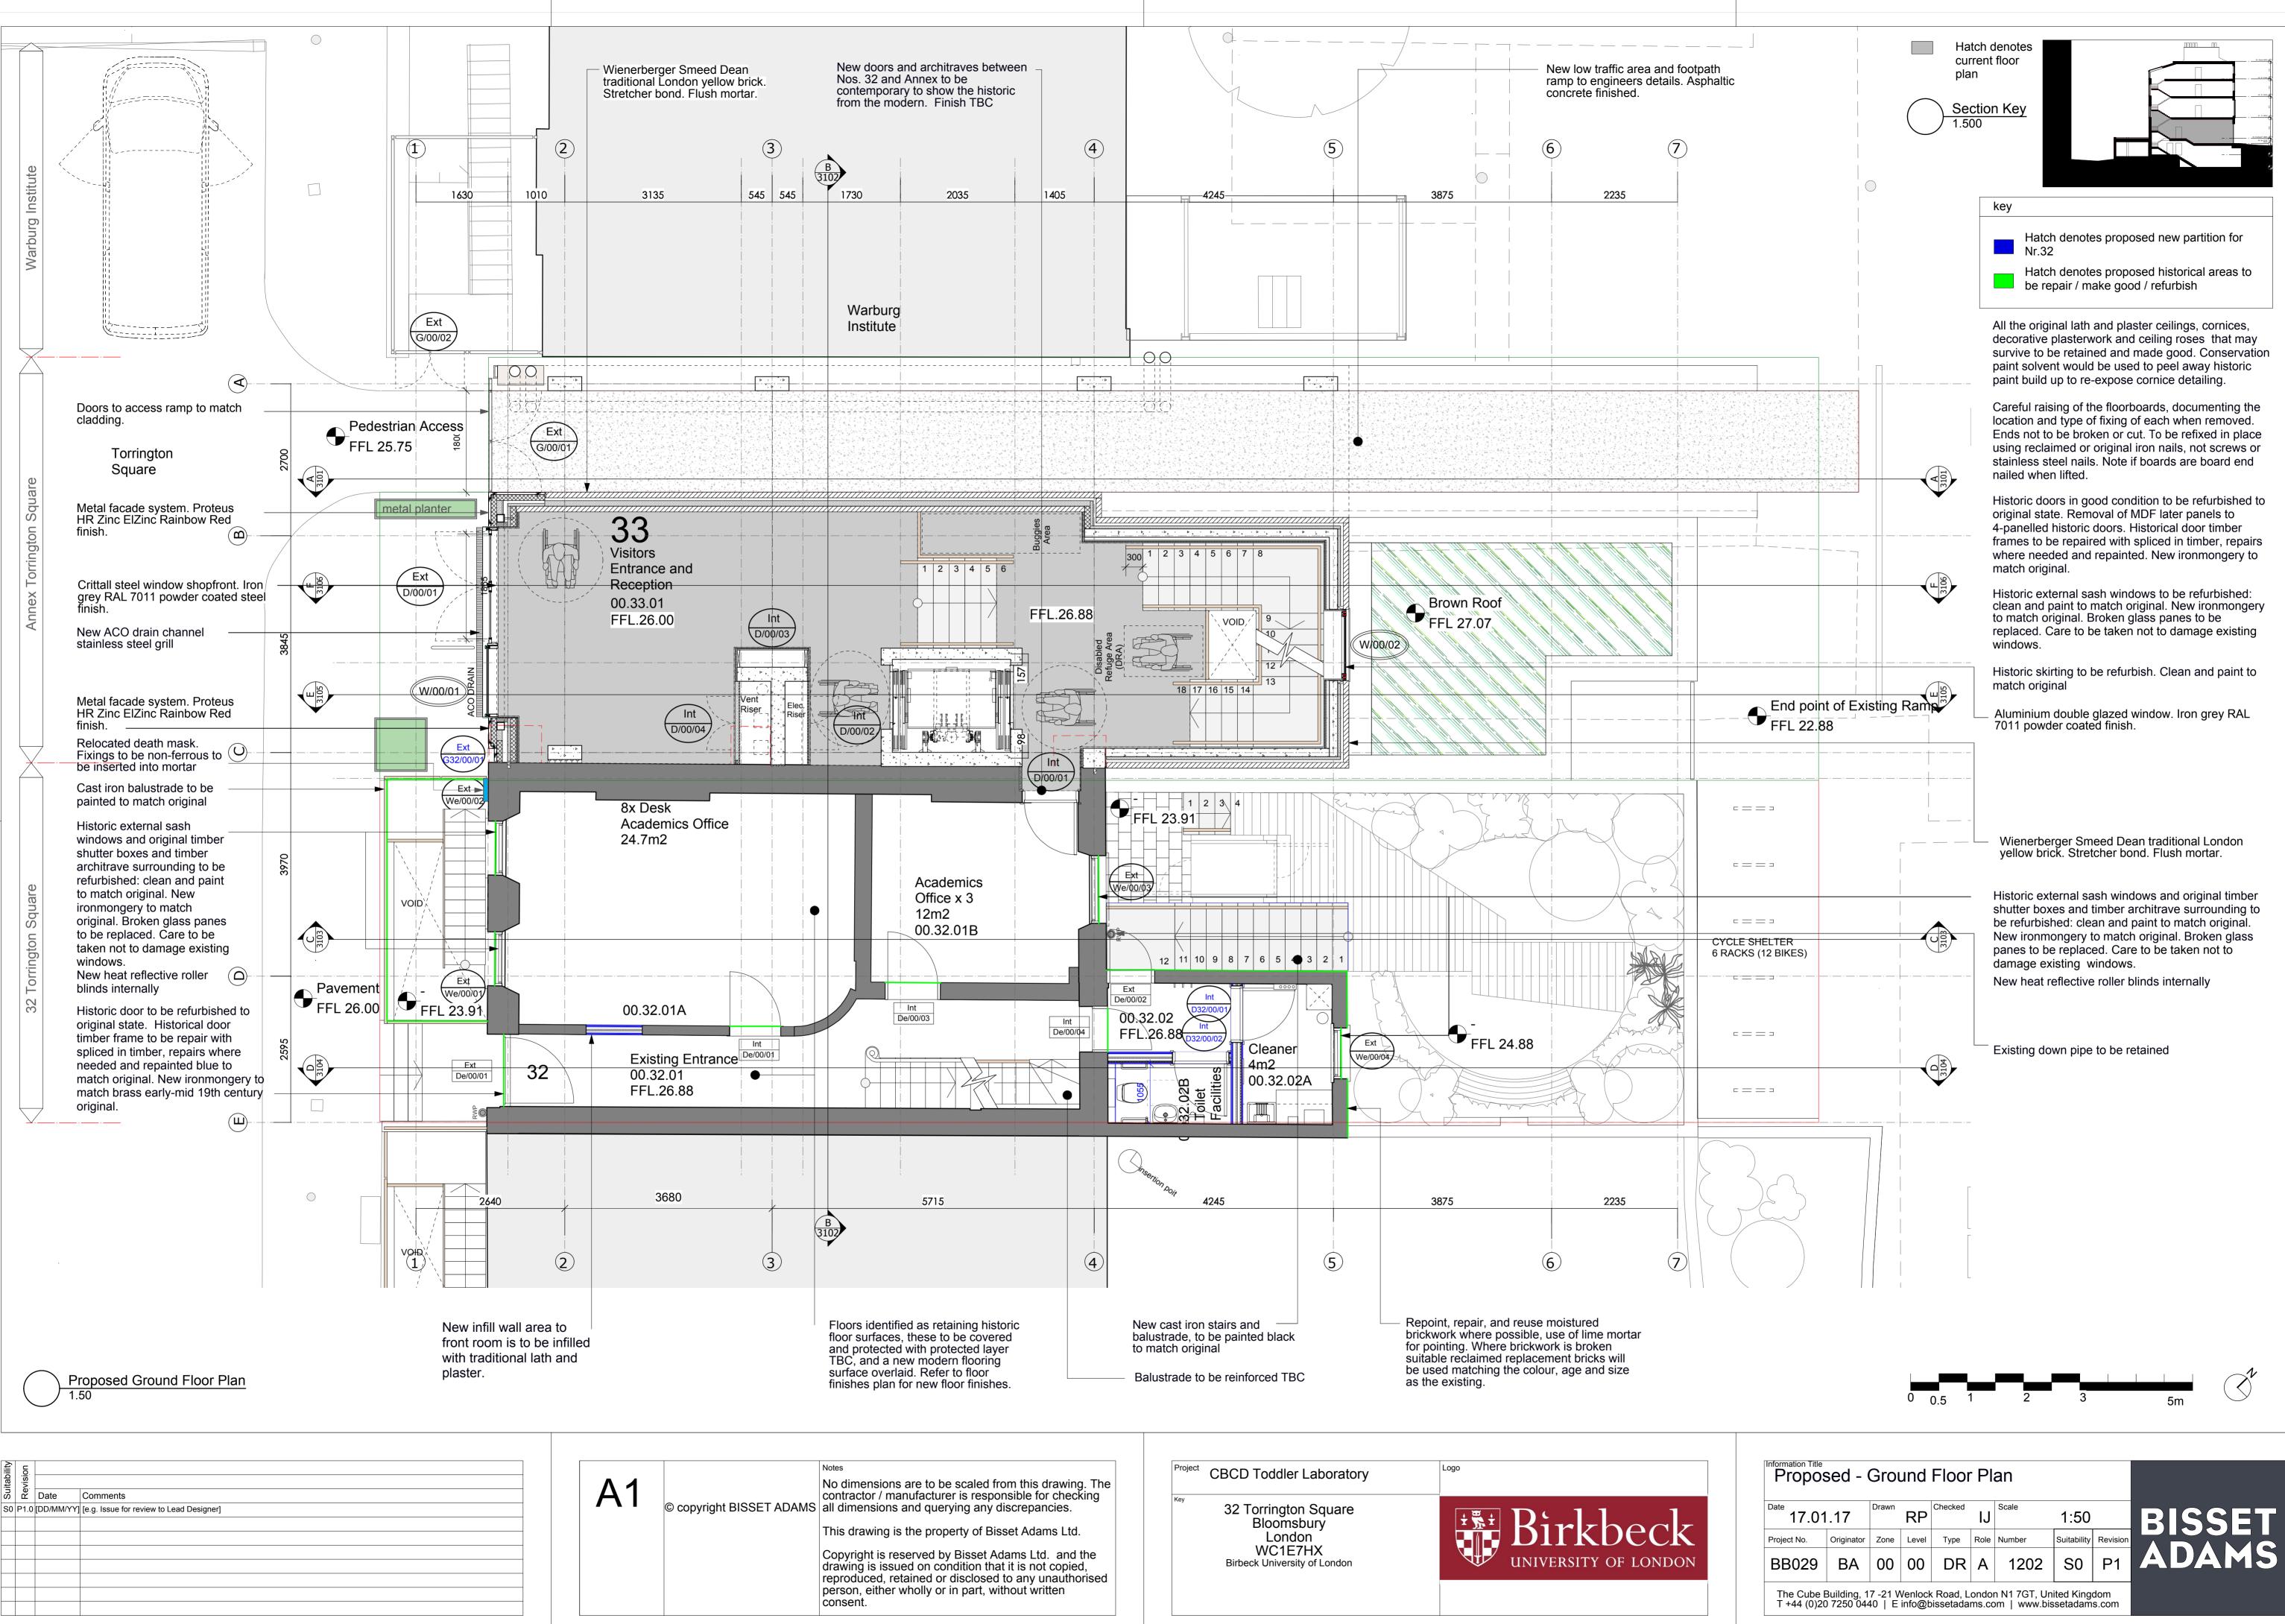

| Information Title<br>Propos | sed -                     | Grou              | und               | Floor                  | · Pl          | an                           |                        |              |        |
|-----------------------------|---------------------------|-------------------|-------------------|------------------------|---------------|------------------------------|------------------------|--------------|--------|
| Date 17.01                  | 1.17                      | Drawn             | RP                | Checked                | IJ            | Scale                        | 1:50                   |              | BISSET |
| Project No.                 | Originator                | Zone              | Level             | Туре                   | Role          | Number                       | Suitability            | Revision     |        |
| BB029                       | BA                        | 00                | 00                | DR                     | A             | 1202                         | S0                     | P1           | ADAMS  |
| The Cube<br>T +44 (0)20     | Building, 1<br>0 7250 044 | 7 -21 V<br>40   E | Venlock<br>info@t | k Road, L<br>bissetada | ondo<br>ms.co | n N1 7GT, Un<br>om   www.bis | nited King<br>ssetadam | dom<br>s.com |        |

The Cube Building, 17 -21 Wenlock Road, London N1 7GT, United Kingdom T +44 (0)20 7250 0440 | E info@bissetadams.com | www.bissetadams.com

| Iron grey RAL 7011 powder coated metal coping                                                                              |                   |
|----------------------------------------------------------------------------------------------------------------------------|-------------------|
| Matt finish.                                                                                                               |                   |
| Iron grey RAL 7011 powder coated steel frame                                                                               |                   |
|                                                                                                                            |                   |
| Crittall fixed steel window. Iron grey RAL 7011<br>powder coated steel finish. Window recessed<br>200mm from brick facade. |                   |
| 200mm from brick facade.                                                                                                   |                   |
| Glazed brick double course feature band with                                                                               |                   |
|                                                                                                                            |                   |
|                                                                                                                            |                   |
|                                                                                                                            |                   |
| Iron arev RAL 7011 powder coated steel frame.                                                                              |                   |
| Iron grey RAL 7011 powder coated steel frame. ————————————————————————————————————                                         |                   |
| Crittall fixed steel window. Iron grey RAL 7011                                                                            |                   |
| 200mm from brick facade.                                                                                                   |                   |
|                                                                                                                            |                   |
| Wienerberger Smeed Dean traditional London yellow brick. —————<br>Stretcher bond. Flush mortar.                            |                   |
|                                                                                                                            |                   |
|                                                                                                                            |                   |
| Iron grey RAL 7011 powder coated steel frame                                                                               |                   |
| Crittall fixed steel window. Iron grey RAL 7011                                                                            |                   |
| Crittall fixed steel window. Iron grey RAL 7011<br>powder coated steel finish. Window recessed<br>200mm from brick facade. |                   |
|                                                                                                                            |                   |
| Iron grey RAL 7011 powder coated cantilevered                                                                              |                   |
| steel angles.                                                                                                              |                   |
| Petrarch reconstituted stone cladding panel. Mid grey                                                                      |                   |
| colour, matt finish.                                                                                                       |                   |
|                                                                                                                            |                   |
|                                                                                                                            |                   |
|                                                                                                                            |                   |
|                                                                                                                            |                   |
| Doors to access ramp to match cladding.                                                                                    |                   |
| Metal facade system. Proteus HR Zinc ElZinc ————————————————————————————————————                                           |                   |
| Rainbow Red finish.                                                                                                        |                   |
|                                                                                                                            |                   |
|                                                                                                                            |                   |
|                                                                                                                            |                   |
|                                                                                                                            |                   |
| Proposed Ground Floor Plan                                                                                                 | Warburg Institute |
| 1.50                                                                                                                       |                   |
|                                                                                                                            |                   |
|                                                                                                                            |                   |