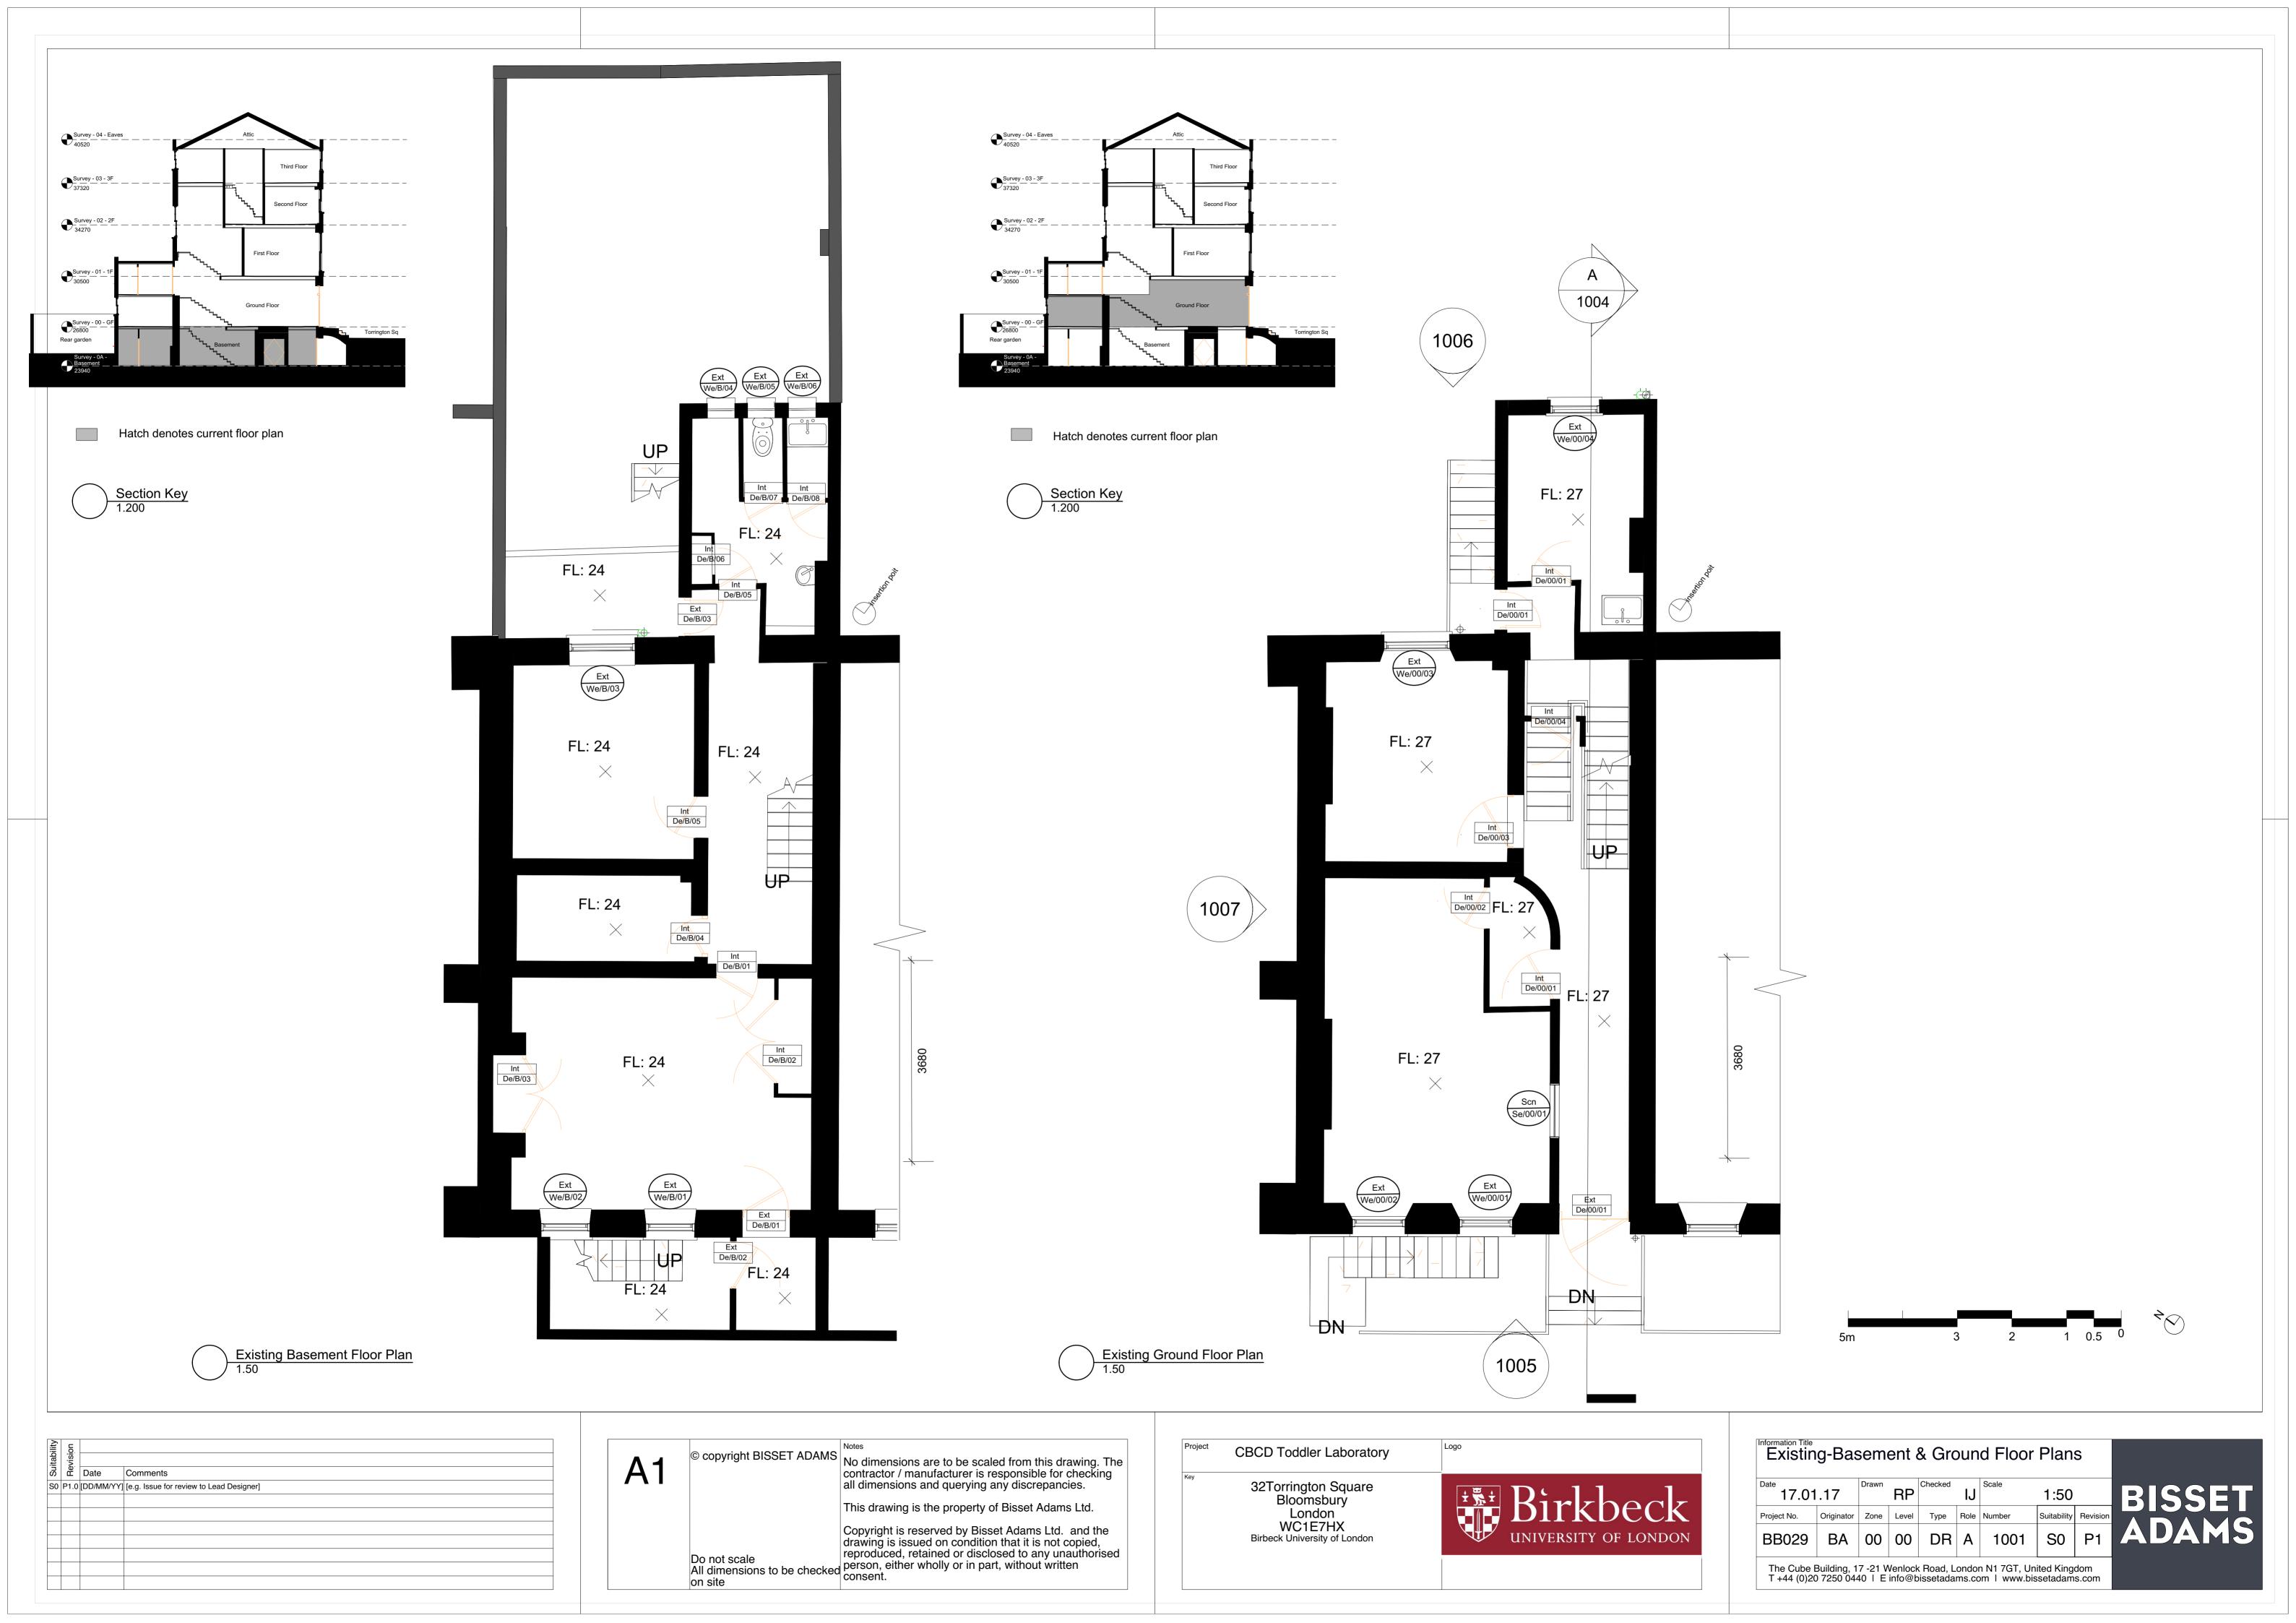

Hatch denotes current floor plan

Section Key 1.200

Existing Third Floor Plan
1.50

| Suitability | Revision |            |                                                |  |  |  |  |  |  |  |  |
|-------------|----------|------------|------------------------------------------------|--|--|--|--|--|--|--|--|
| Sn          | Re       | Date       | Comments                                       |  |  |  |  |  |  |  |  |
| S0          | P1.0     | [DD/MM/YY] | M/YY] [e.g. Issue for review to Lead Designer] |  |  |  |  |  |  |  |  |
|             |          |            |                                                |  |  |  |  |  |  |  |  |
|             |          |            |                                                |  |  |  |  |  |  |  |  |
|             |          |            |                                                |  |  |  |  |  |  |  |  |
|             |          |            |                                                |  |  |  |  |  |  |  |  |
|             |          |            |                                                |  |  |  |  |  |  |  |  |
|             |          |            |                                                |  |  |  |  |  |  |  |  |
|             |          |            |                                                |  |  |  |  |  |  |  |  |