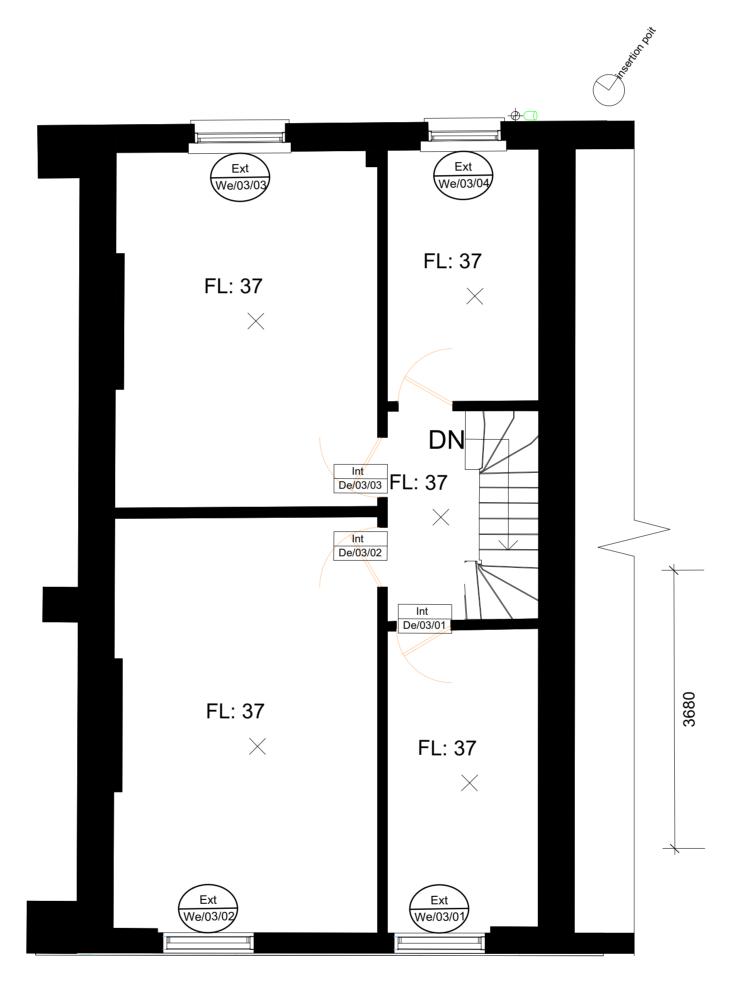

| Information Title Existin |                        | ack               |              | BISSET |      |                             |    |          |       |
|---------------------------|------------------------|-------------------|--------------|--------|------|-----------------------------|----|----------|-------|
| Project No.               | _                      |                   | Level        | Туре   | Role | Number Suitability Revision |    | Revision |       |
| BB029                     | ВА                     | 00                | 00           | DR     | Α    | 1006                        | S0 | P1       | ADAMS |
| The Cube E<br>T +44 (0)20 | Building, 1<br>7250 04 | 7 -21 V<br>40   E | dom<br>s.com |        |      |                             |    |          |       |