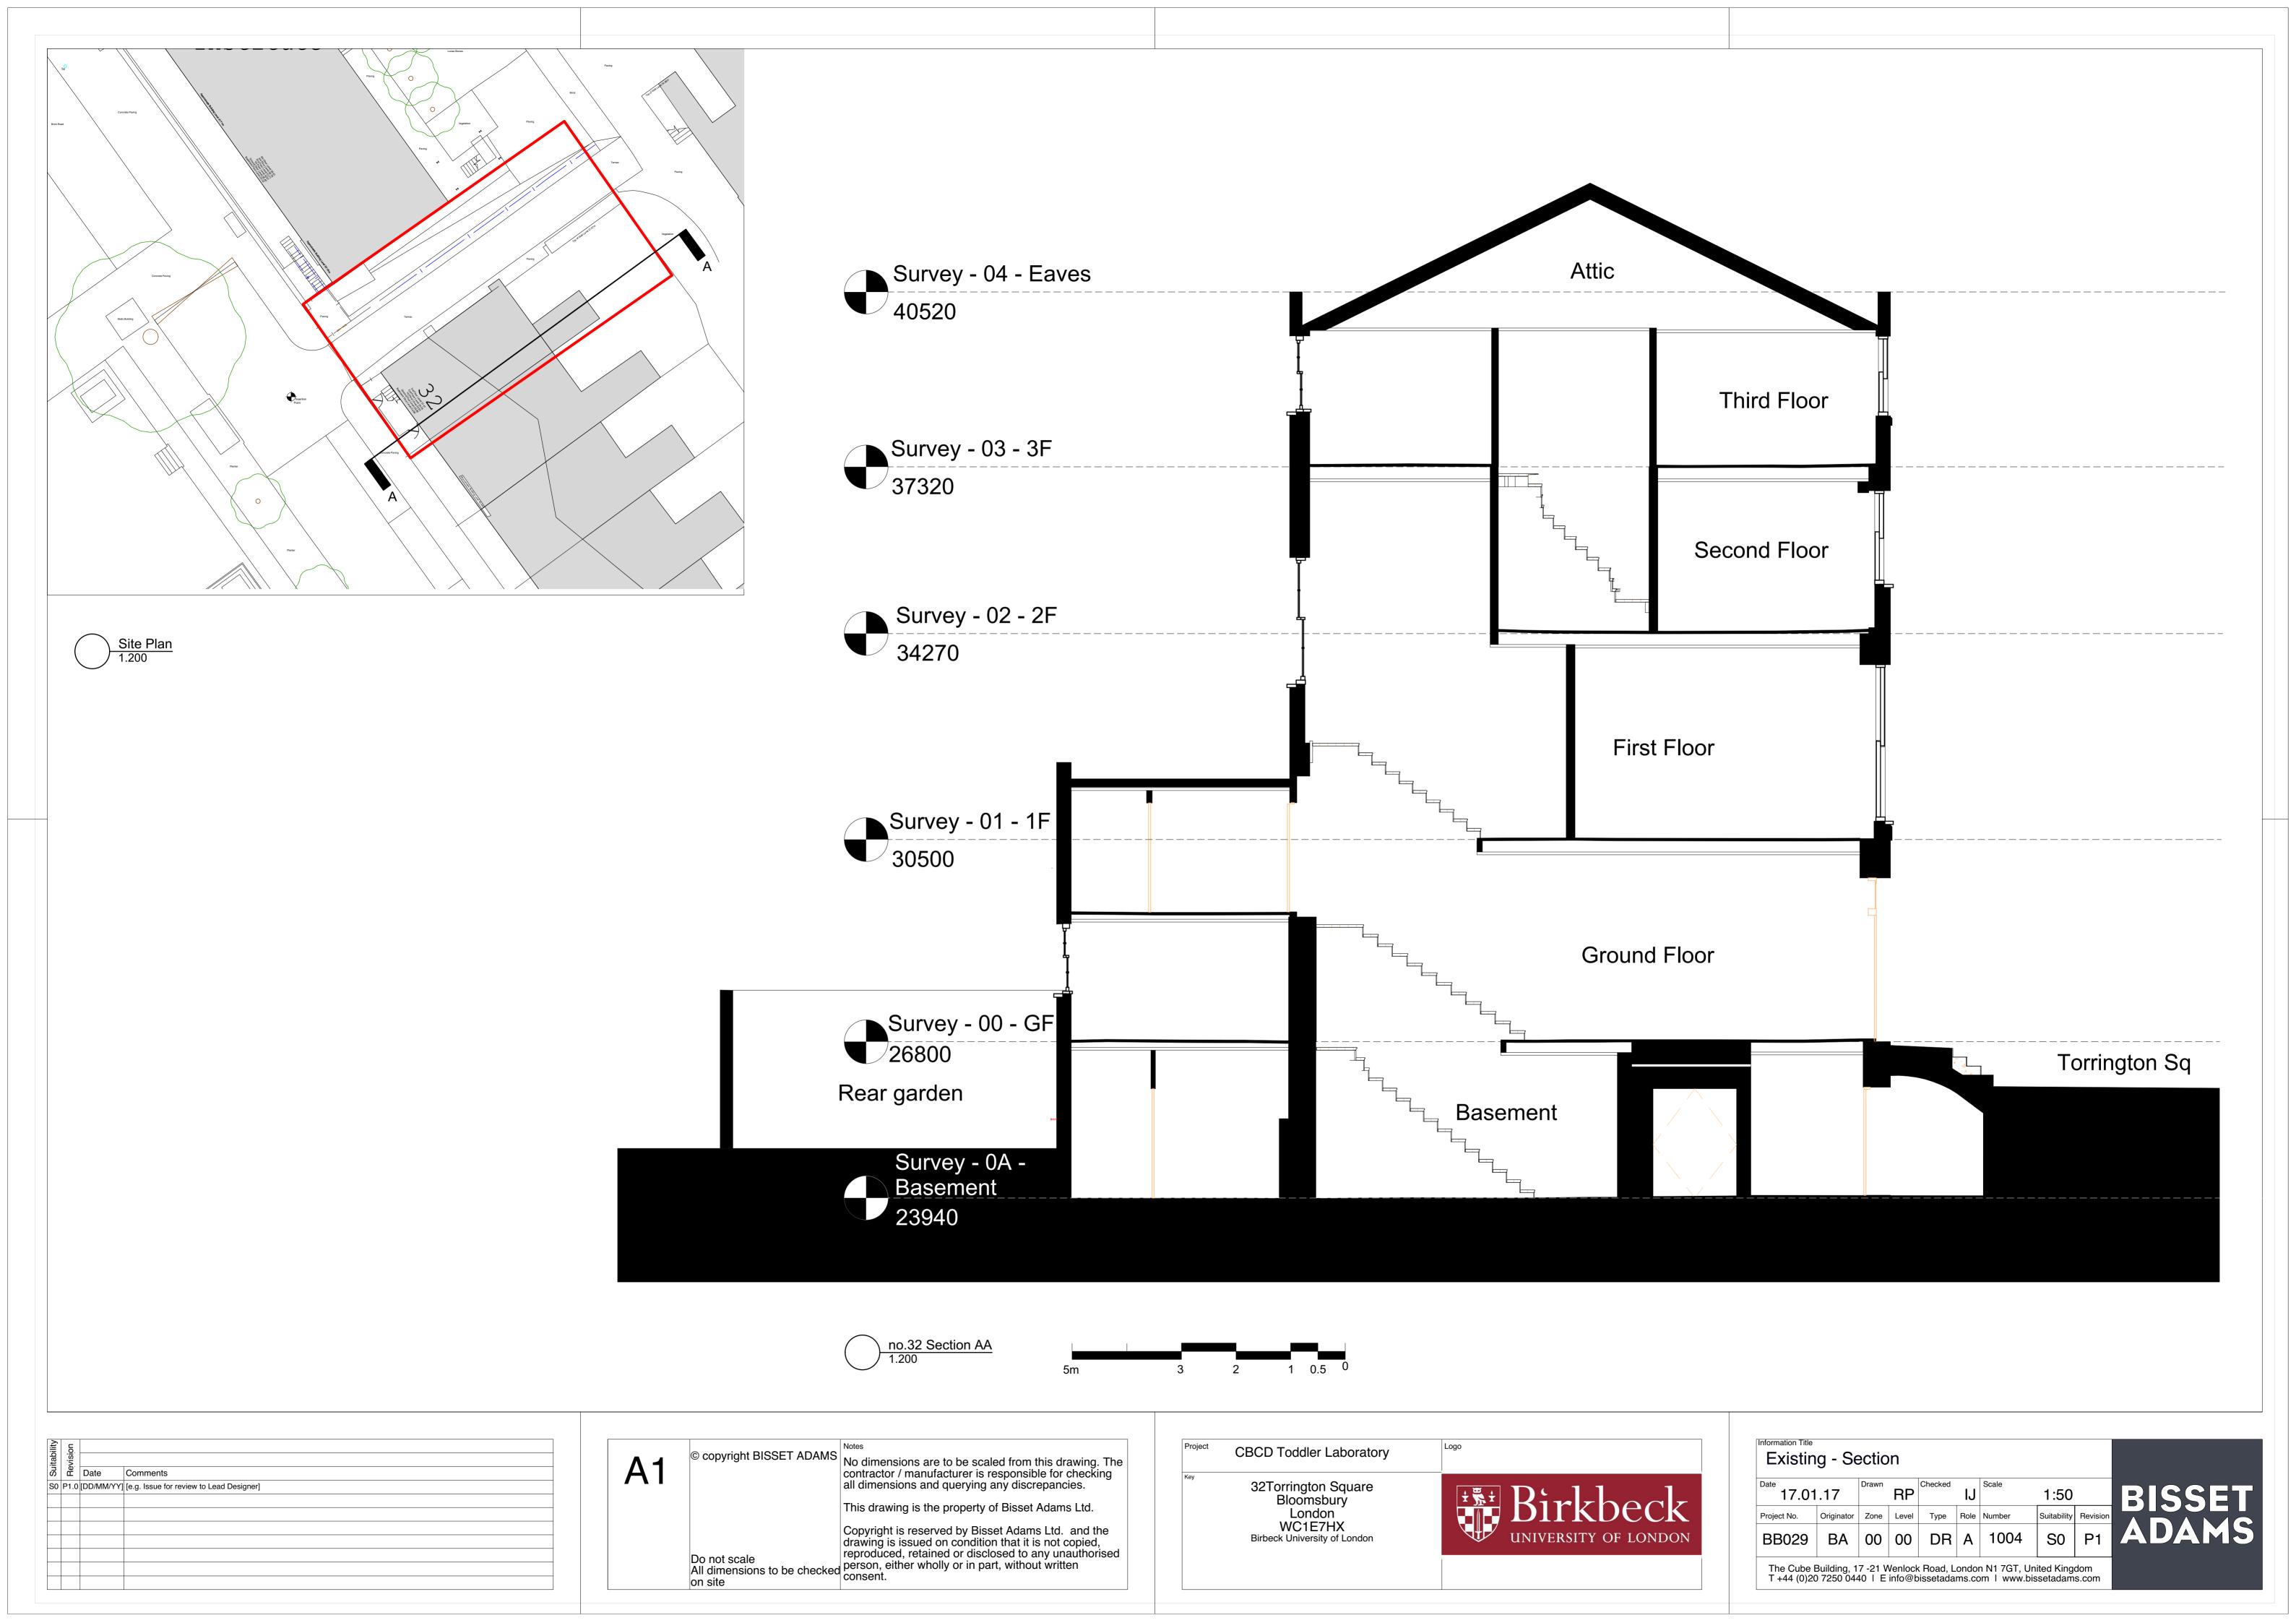

Hatch denotes current floor plan

Section Key 1.200

Existing Third Floor Plan
1.50

| Suitability | Revision |            |                                                |  |  |  |  |  |  |  |  |
|-------------|----------|------------|------------------------------------------------|--|--|--|--|--|--|--|--|
| Sn          | Re       | Date       | Comments                                       |  |  |  |  |  |  |  |  |
| S0          | P1.0     | [DD/MM/YY] | M/YY] [e.g. Issue for review to Lead Designer] |  |  |  |  |  |  |  |  |
|             |          |            |                                                |  |  |  |  |  |  |  |  |
|             |          |            |                                                |  |  |  |  |  |  |  |  |
|             |          |            |                                                |  |  |  |  |  |  |  |  |
|             |          |            |                                                |  |  |  |  |  |  |  |  |
|             |          |            |                                                |  |  |  |  |  |  |  |  |
|             |          |            |                                                |  |  |  |  |  |  |  |  |
|             |          |            |                                                |  |  |  |  |  |  |  |  |

| Information Title<br>Existin |            |      |         |      |      |        |             |          |       |
|------------------------------|------------|------|---------|------|------|--------|-------------|----------|-------|
| 17.01                        | Drawn      | RP   | Checked | IJ   | 1:50 |        |             | BISSET   |       |
| Project No.                  | Originator | Zone | Level   | Туре | Role | Number | Suitability | Revision |       |
| BB029 BA                     |            | 00   | 00      | DR   | Α    | 1003   | S0          | P1       | ADAMS |
| The Cube E<br>T +44 (0)20    |            |      |         |      |      |        |             |          |       |