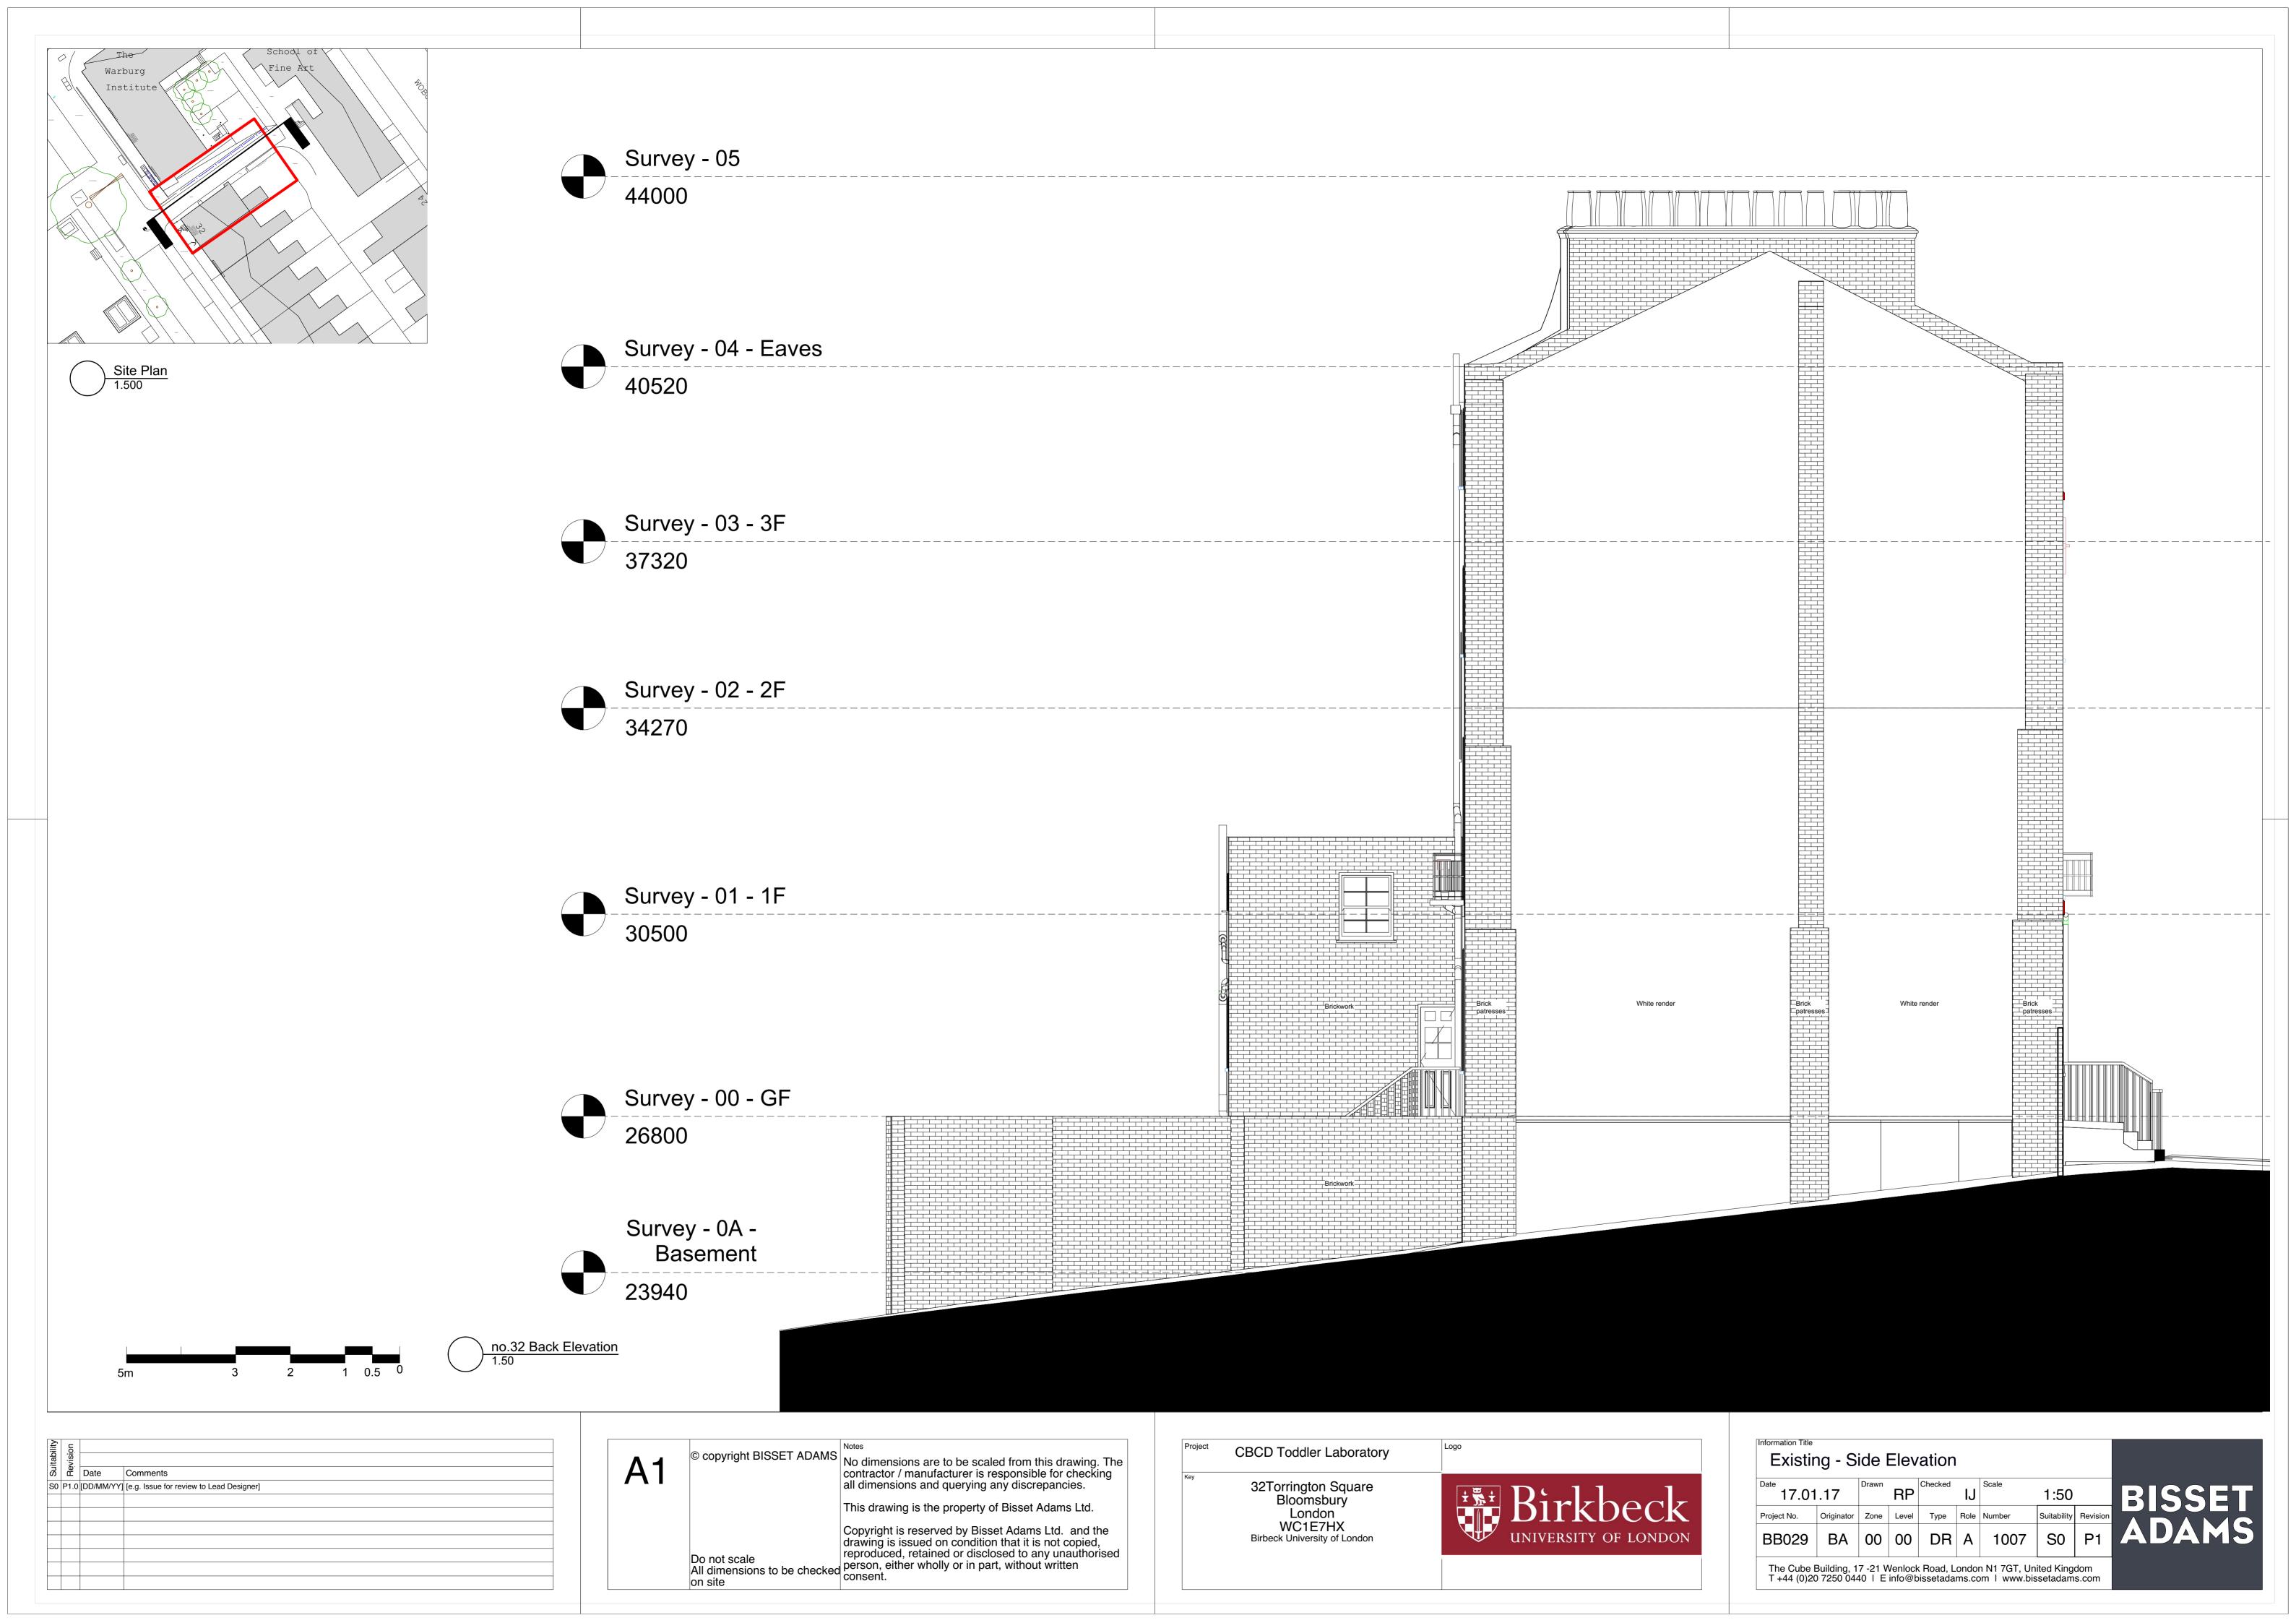

| Information Title Existin |                        | ack               |              | BISSET |      |                             |    |          |       |
|---------------------------|------------------------|-------------------|--------------|--------|------|-----------------------------|----|----------|-------|
| Project No.               | _                      |                   | Level        | Туре   | Role | Number Suitability Revision |    | Revision |       |
| BB029                     | ВА                     | 00                | 00           | DR     | Α    | 1006                        | S0 | P1       | ADAMS |
| The Cube E<br>T +44 (0)20 | Building, 1<br>7250 04 | 7 -21 V<br>40   E | dom<br>s.com |        |      |                             |    |          |       |