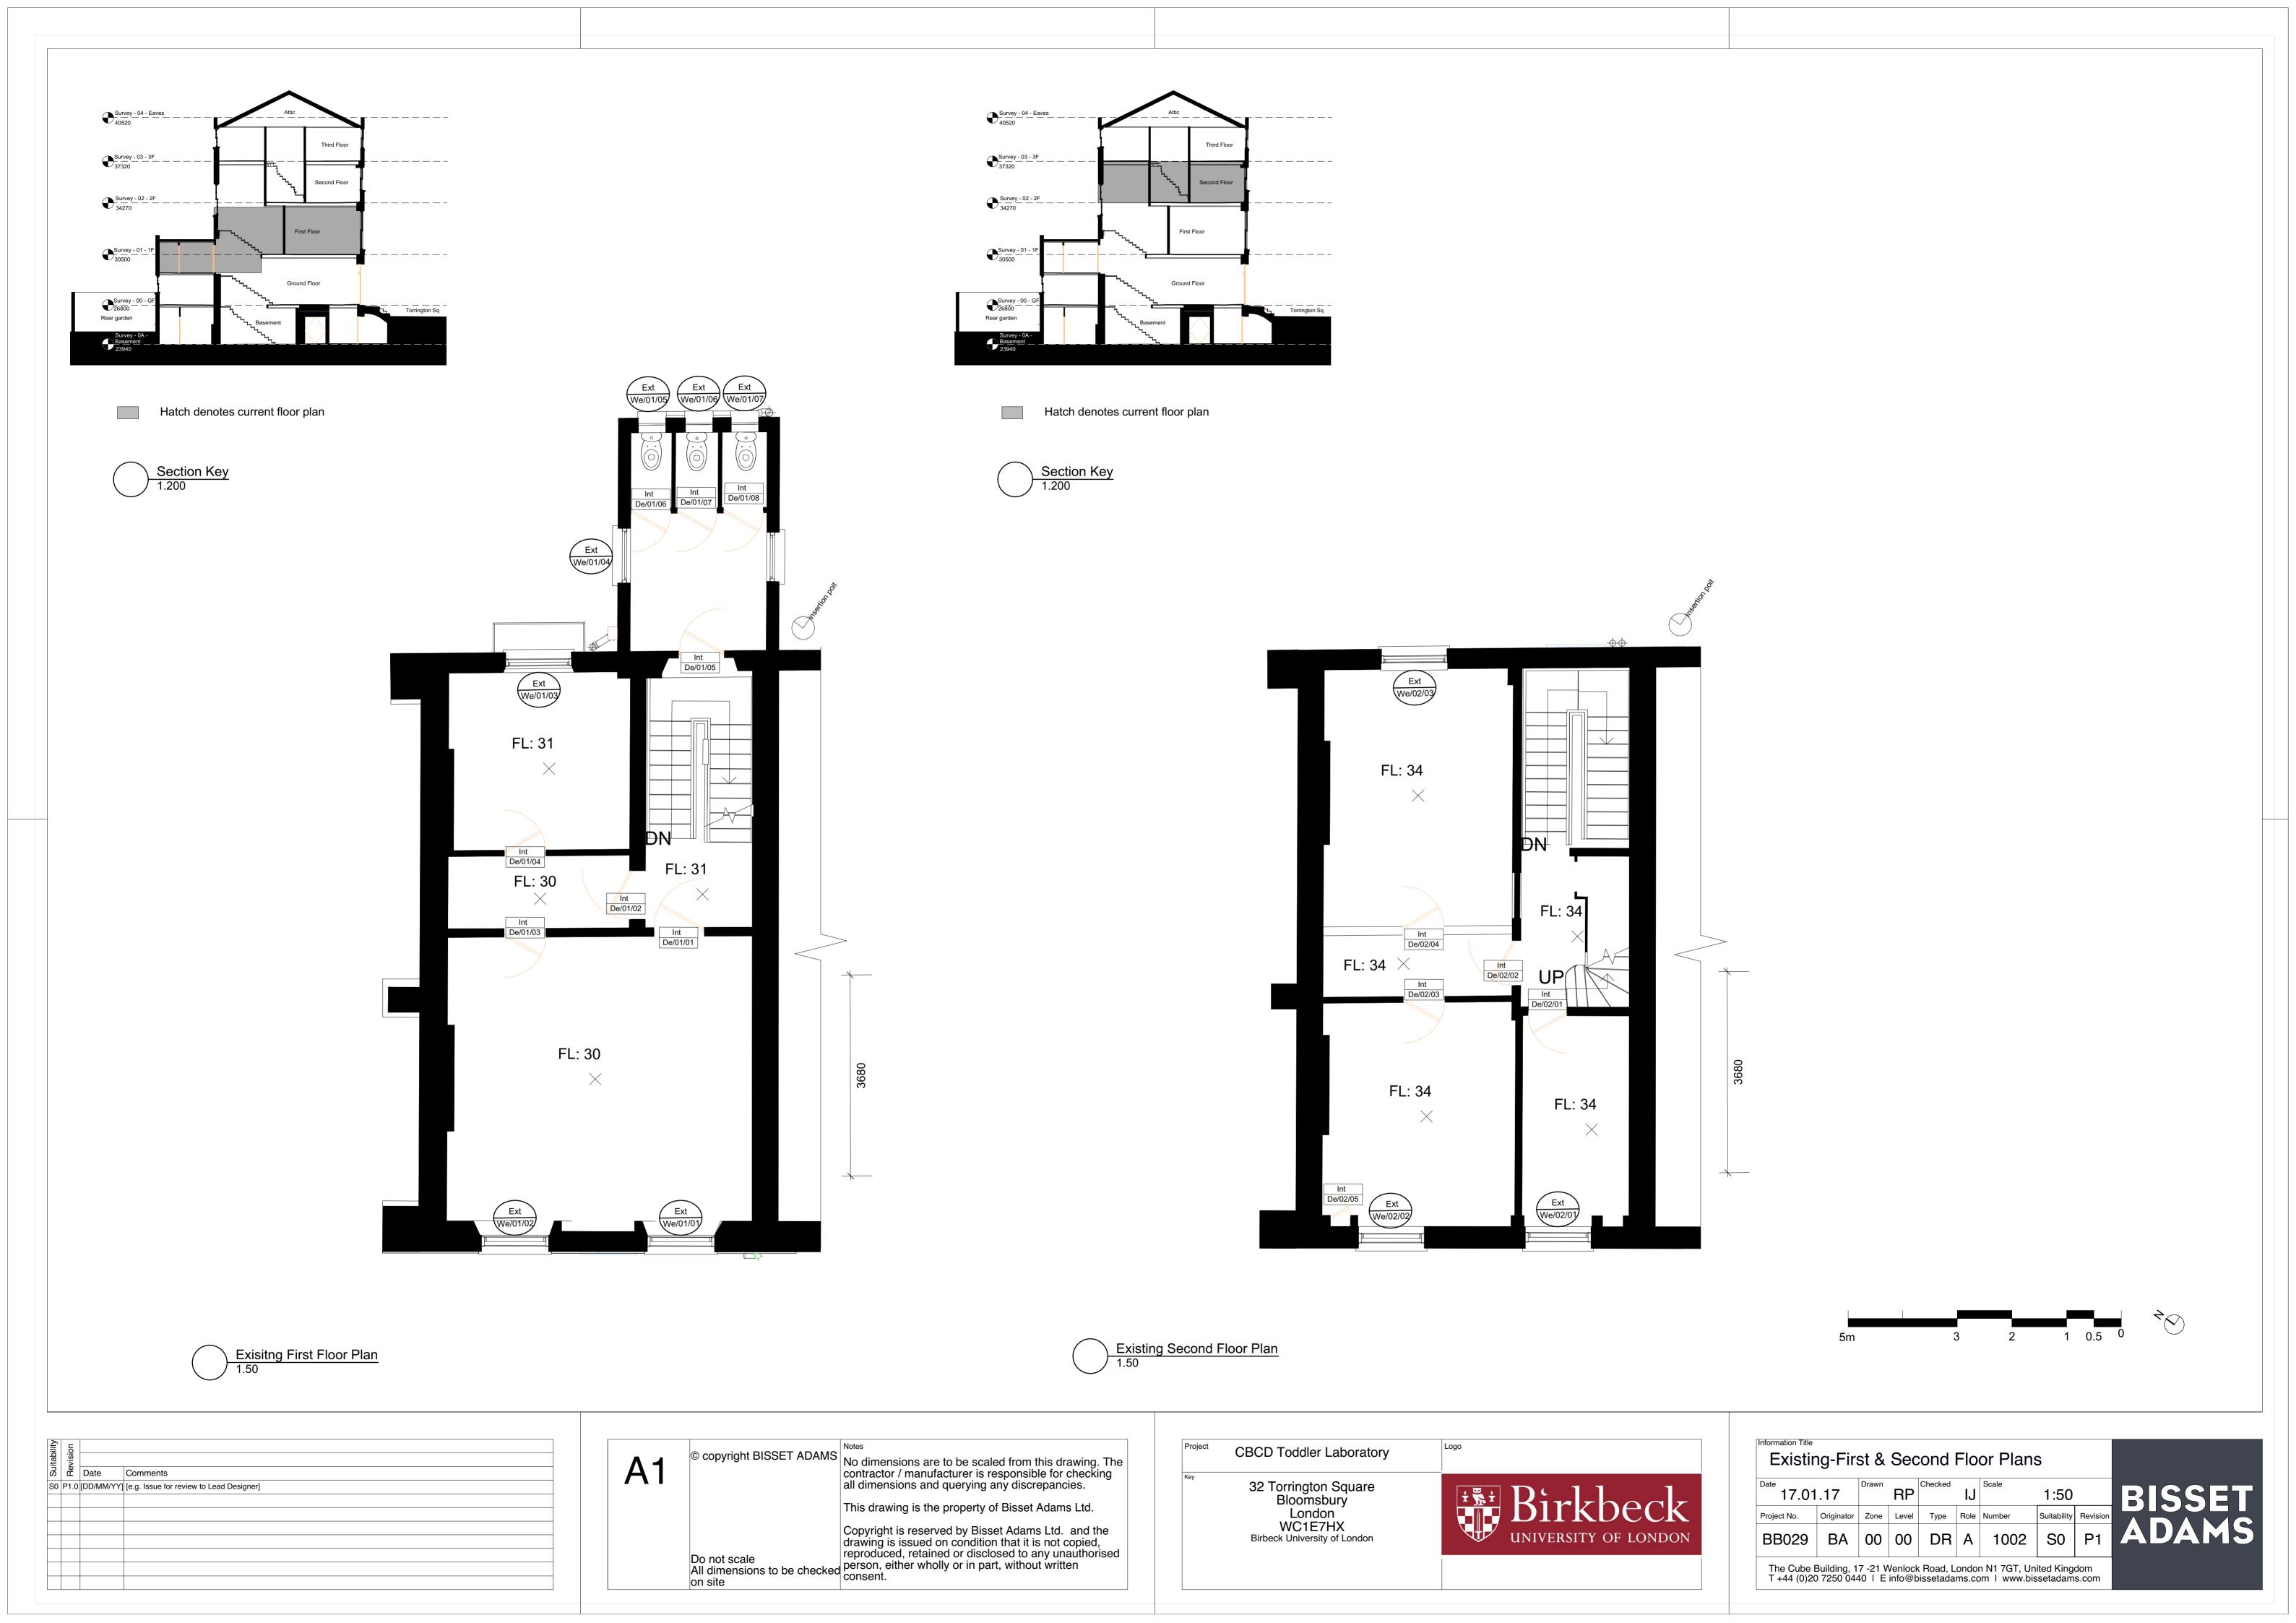

| Information Title<br>Existin |            |      |         |      |      |        |             |          |       |
|------------------------------|------------|------|---------|------|------|--------|-------------|----------|-------|
| 17.01                        | Drawn      | RP   | Checked | IJ   | 1:50 |        |             | BISSET   |       |
| Project No.                  | Originator | Zone | Level   | Туре | Role | Number | Suitability | Revision |       |
| BB029 BA                     |            | 00   | 00      | DR   | Α    | 1003   | S0          | P1       | ADAMS |
| The Cube E<br>T +44 (0)20    |            |      |         |      |      |        |             |          |       |