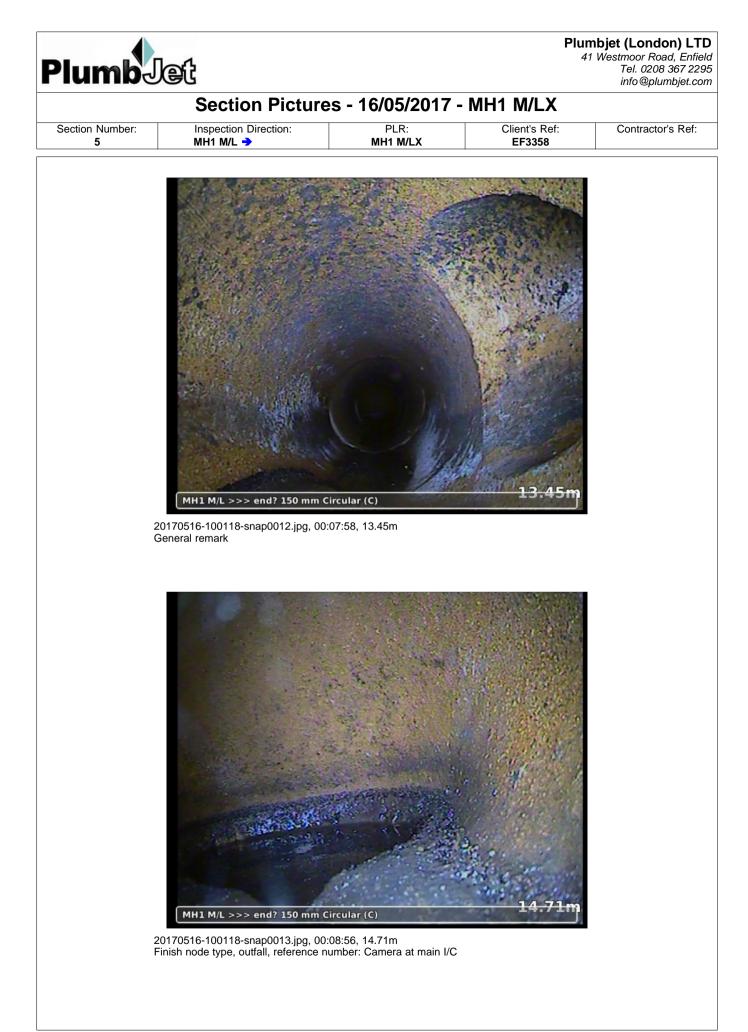

|                                                                    |                                   | S             | ection I                   | nspection                                          | - 16/05/20                                                                                  | 17 - MH                           | 1 M/LX                                         |                             |                                                 |
|--------------------------------------------------------------------|-----------------------------------|---------------|----------------------------|----------------------------------------------------|---------------------------------------------------------------------------------------------|-----------------------------------|------------------------------------------------|-----------------------------|-------------------------------------------------|
| •                                                                  | Inspecti<br>5<br>erator:<br>areth | 16/05/17      | Time:<br>7 9:57<br>ehicle: | Client's Ref :<br>EF3358<br>Camera:                | Weath<br>No rain or<br>Preset Leng                                                          | snow                              | Pre Cleaned:<br><b>No</b><br>Criticality Grade | <b>М</b><br>е: Тур          | PLR:<br>H1 M/LX<br>be of Pipe:<br>y drain/sewer |
| Town or V<br>Road:<br>Location:<br>Surface C<br>Use:<br>Lining Typ | cover:                            | Combined      | -                          | Inspected Length:<br>Total Length:<br>Pipe Length: | 11 M/L ~><br>14.71 m<br>14.71 m<br>0.00 m<br>Pipe Shape:<br>Height / Widtl<br>Pipe Material | US<br>DS<br>Circula<br>n: 150 / 0 | Depth: (<br>MH:<br>Depth: (<br>ar              | MH1 M/L<br>0.70 m<br>0.00 m |                                                 |
| Year Cons<br>Comment<br>Recomme                                    | structed:                         |               |                            |                                                    | Flow Control:                                                                               |                                   | (state in remar                                | -                           |                                                 |
|                                                                    | 1:128                             | Position m    | Code                       | Observation                                        |                                                                                             |                                   |                                                | MPEG Pho                    | oto Grade                                       |
|                                                                    | epth: 0.70<br>11 M/L              | 0.00          | REM                        | General remark:                                    | connection at 3oclo                                                                         | ck                                | 00:                                            | 00:45                       |                                                 |
|                                                                    |                                   | 0.38          | REM                        | General remark:                                    | Roots                                                                                       |                                   | 00:                                            | 01:26                       |                                                 |
|                                                                    |                                   | 0.91          | REM                        | General remark:                                    | Connection at 3oclo                                                                         | ock                               | 00:                                            | 00:12                       |                                                 |
|                                                                    | $\left  \right\rangle \setminus $ | <u> </u>      | REM                        | General remark:                                    | Roots                                                                                       |                                   | 00:                                            | 01:59                       |                                                 |
|                                                                    |                                   | \ <u>1.60</u> | DEC                        | area loss                                          | hard or compacted                                                                           | 10 % cross-s                      |                                                | 02:36                       | 3                                               |
| <b>)</b>                                                           |                                   | 2.32          | REM                        | General remark:                                    |                                                                                             |                                   |                                                | 03:07                       |                                                 |
| <b>U</b>                                                           |                                   | 3.69          | JDM                        | Joint displaced, n                                 |                                                                                             |                                   |                                                | 03:39                       | 1                                               |
|                                                                    |                                   | 5.74          | CC<br>REM                  |                                                    | ential, from 12 to 05<br>Connection at 9oclo                                                |                                   |                                                | 04:58                       | 2                                               |
|                                                                    |                                   | 6.16          | JDM                        | Joint displaced, n                                 |                                                                                             | JCK                               |                                                | 04:19<br>05:36              | 1                                               |
|                                                                    |                                   | 12.81         | REM                        | •                                                  | Connection at 3ocld                                                                         | ock                               | 00:                                            | 06:47                       |                                                 |
|                                                                    |                                   | 13.26         | JDM                        | Joint displaced, n                                 | nedium                                                                                      |                                   | 00:                                            | 07:39                       | 1                                               |
|                                                                    | $\sum$                            | 13.45         | REM                        | General remark:                                    | Connection at 3ocld                                                                         | ock                               | 00:                                            | 07:58                       |                                                 |
| De                                                                 | epth: 0.00                        | 14.71         | OFF                        | Finish node type,<br>I/C                           | outfall, reference n                                                                        | umber: Came                       | ra at main 00:                                 | 08:56                       |                                                 |
|                                                                    | -                                 |               | ural defects               | focts                                              |                                                                                             |                                   | structional feat                               |                             |                                                 |
| STR no d                                                           |                                   |               |                            | h the WRc SRM, plast<br>R total STR gra            | ic pipes are not scored<br>ade SER no def                                                   | I against structu<br>SER peak     | cellaneous feat<br>ral defects.<br>SER mean    | SER total                   | SER grade                                       |
| 4                                                                  |                                   | 0.0           | 0.9                        | 0.9 2.0                                            |                                                                                             | 2.0                               | 0.1                                            | 2.0                         | 3.0                                             |