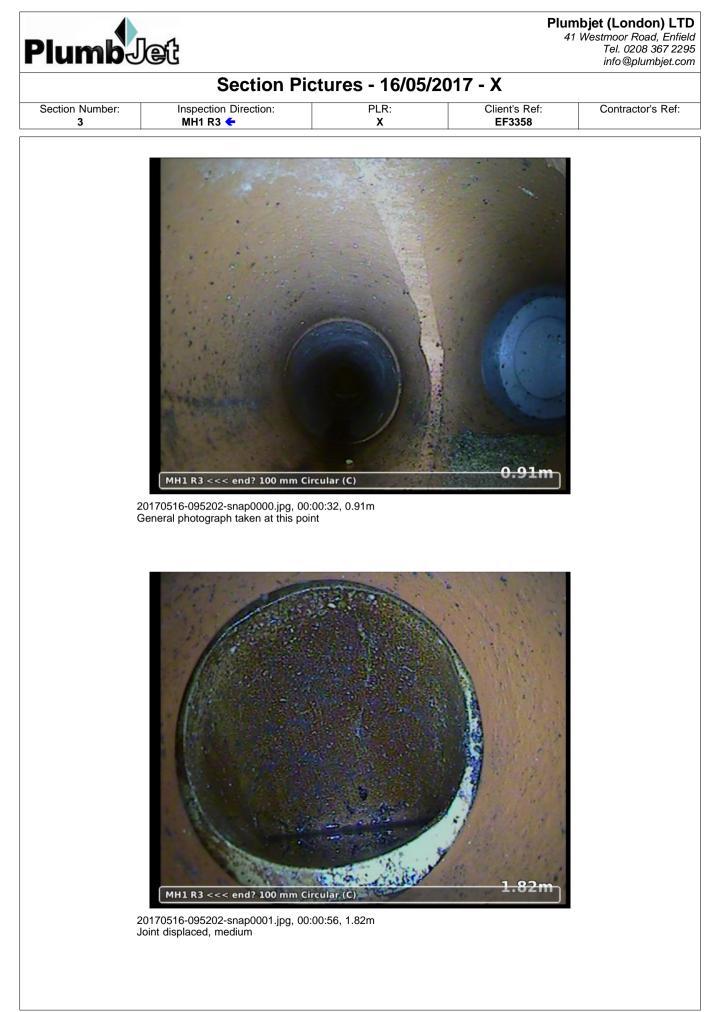

|                        |            |             |                                | tion Incho             | ction - 16/0               | 5/2017 -      | Y                                  | Info@    | plumbjet.com |
|------------------------|------------|-------------|--------------------------------|------------------------|----------------------------|---------------|------------------------------------|----------|--------------|
| Section: In            | spection   | : Date:     | Time:                          | Client's Ref           |                            |               | A Pre Cleaned:                     |          | PLR:         |
| 3 Section: III         | 3 spection | 16/05/1     |                                | EF3358                 | No rain or                 |               | No                                 |          | X            |
| Operate                | or:        |             | ehicle:                        | Camera:                | Preset Leng                |               | riticality Grade                   | е: Тур   | e of Pipe:   |
| Garet                  | h          |             |                                |                        |                            |               |                                    | Gravity  | drain/sewe   |
| own or Villag          | ge: L      | ondon       |                                | Insp Dir:              | MH1 R3 <~                  | US            | MH:                                |          |              |
| Road:                  | 33         | 2 Torringto | on Square                      | Inspected Lengt        | h: <b>1.90 m</b>           | US            | Depth: 0                           | ).00 m   |              |
| ocation:               | 0          | ther (state | e in comment                   | <b>s</b> Total Length: | 1.90 m                     | DS            | MH: N                              | /H1 R3   |              |
| Surface Cove           |            |             |                                | Pipe Length:           | 0.00 m                     |               | •                                  | ).70 m   |              |
| lse:                   | С          | ombined     |                                |                        | Pipe Shape:                | Circula       |                                    |          |              |
| ining Type:            |            |             |                                |                        | Height / Width             |               |                                    |          |              |
|                        |            | outine ins  | pection of co                  | ondition               | Pipe Material:             |               | l clay pipe (i.e                   |          | e)           |
| ear Constru            | cted:      |             |                                |                        | Flow Control:              | Other (s      | state in remar                     | ks)      |              |
| Comment:<br>Recommenda | ation:     |             |                                |                        |                            |               |                                    |          |              |
| 1:5                    | 0 P        | osition m   | Code                           | Observation            |                            |               |                                    | MPEG Pho | to Grade     |
| 1.0                    | •          |             | oouc                           | observation            |                            |               | •                                  |          |              |
| Depth                  | : 0.70     |             |                                |                        |                            |               |                                    |          |              |
| MH1 R                  | 83         |             |                                |                        |                            |               |                                    |          |              |
|                        |            |             |                                |                        |                            |               |                                    |          |              |
|                        |            |             |                                |                        |                            |               |                                    |          |              |
|                        |            |             |                                |                        |                            |               |                                    |          |              |
| ♠                      |            |             |                                |                        |                            |               |                                    |          |              |
|                        |            | 0.91        | GP                             | General photog         | raph taken at this poir    | nt            | 00:0                               | 00:32    |              |
| <b>»</b>               |            |             |                                |                        |                            |               |                                    |          |              |
|                        |            |             |                                |                        |                            |               |                                    |          |              |
|                        |            |             |                                |                        |                            |               |                                    |          |              |
|                        |            | 1.82        | JDM                            | Joint displaced,       | medium                     |               | 00:0                               | 00:56    | 1            |
| $( \neg$               | X          |             |                                |                        |                            |               |                                    |          |              |
| $\bigcirc$             |            | 1.90        | OFF                            | Finish node typ        | e, outfall, reference nu   | umber: Back o | f gully 00:0                       | 01:27    |              |
| Depth                  | : 0.00     |             |                                |                        |                            |               |                                    |          |              |
| •                      |            |             |                                |                        |                            |               |                                    |          |              |
|                        |            |             |                                |                        |                            |               |                                    |          |              |
|                        |            |             |                                |                        |                            |               |                                    |          |              |
|                        |            |             |                                |                        |                            |               |                                    |          |              |
|                        |            |             |                                |                        |                            |               |                                    |          |              |
|                        |            |             |                                |                        |                            |               |                                    |          |              |
|                        |            |             |                                |                        |                            |               |                                    |          |              |
|                        |            |             |                                |                        |                            |               |                                    |          |              |
|                        |            |             |                                |                        |                            |               |                                    |          |              |
|                        |            |             |                                |                        |                            |               |                                    |          |              |
|                        |            |             |                                |                        |                            |               |                                    |          |              |
|                        |            |             |                                |                        |                            |               |                                    |          |              |
|                        |            |             |                                |                        |                            |               |                                    |          |              |
|                        |            |             |                                |                        |                            |               |                                    |          |              |
|                        |            |             |                                |                        |                            |               |                                    |          |              |
|                        |            |             |                                |                        |                            |               |                                    |          |              |
|                        |            |             |                                |                        |                            |               |                                    |          |              |
|                        |            |             |                                |                        |                            |               |                                    |          |              |
|                        |            |             |                                |                        |                            |               |                                    |          |              |
|                        |            | 0           | und al-f- f                    |                        |                            |               | Annual could be a                  |          |              |
|                        | Ser        |             | ural defects<br>naintenance de |                        |                            | Misc          | structional feat<br>ellaneous feat |          |              |
| STR no def             | Ser        | vice and m  | Note: In line wi               |                        | astic pipes are not scored | Misc          | ellaneous feat                     |          | SER grade    |