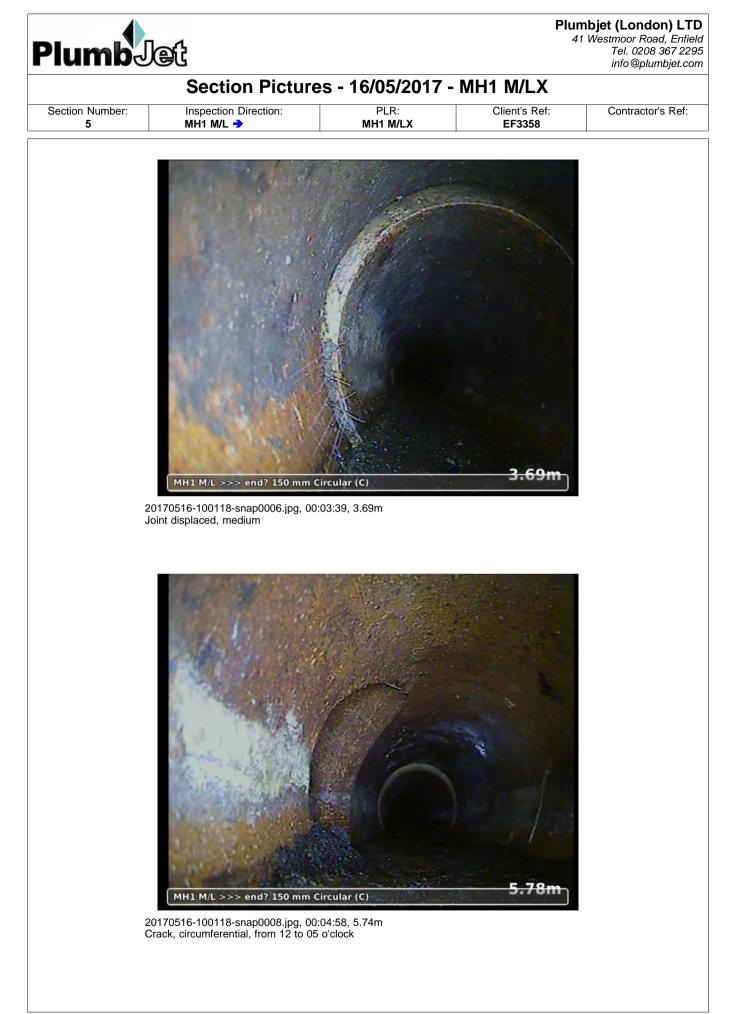

|                                                                    |                                   | S             | ection I                   | nspection                                          | - 16/05/20                                                                                  | 17 - MH                           | 1 M/LX                                         |                             |                                                 |
|--------------------------------------------------------------------|-----------------------------------|---------------|----------------------------|----------------------------------------------------|---------------------------------------------------------------------------------------------|-----------------------------------|------------------------------------------------|-----------------------------|-------------------------------------------------|
| •                                                                  | Inspecti<br>5<br>erator:<br>areth | 16/05/17      | Time:<br>7 9:57<br>ehicle: | Client's Ref :<br>EF3358<br>Camera:                | Weath<br>No rain or<br>Preset Leng                                                          | snow                              | Pre Cleaned:<br><b>No</b><br>Criticality Grade | <b>М</b><br>е: Тур          | PLR:<br>H1 M/LX<br>be of Pipe:<br>y drain/sewer |
| Town or V<br>Road:<br>Location:<br>Surface C<br>Use:<br>Lining Typ | cover:                            | Combined      | -                          | Inspected Length:<br>Total Length:<br>Pipe Length: | 11 M/L ~><br>14.71 m<br>14.71 m<br>0.00 m<br>Pipe Shape:<br>Height / Widtl<br>Pipe Material | US<br>DS<br>Circula<br>n: 150 / 0 | Depth: (<br>MH:<br>Depth: (<br>ar              | MH1 M/L<br>0.70 m<br>0.00 m |                                                 |
| Year Cons<br>Comment<br>Recomme                                    | structed:                         |               |                            |                                                    | Flow Control:                                                                               |                                   | (state in remar                                | -                           |                                                 |
|                                                                    | 1:128                             | Position m    | Code                       | Observation                                        |                                                                                             |                                   |                                                | MPEG Pho                    | oto Grade                                       |
|                                                                    | epth: 0.70<br>11 M/L              | 0.00          | REM                        | General remark:                                    | connection at 3oclo                                                                         | ck                                | 00:                                            | 00:45                       |                                                 |
|                                                                    |                                   | 0.38          | REM                        | General remark:                                    | Roots                                                                                       |                                   | 00:                                            | 01:26                       |                                                 |
|                                                                    |                                   | 0.91          | REM                        | General remark:                                    | Connection at 3oclo                                                                         | ock                               | 00:                                            | 00:12                       |                                                 |
|                                                                    | $\left  \right\rangle \setminus $ | <u> </u>      | REM                        | General remark:                                    | Roots                                                                                       |                                   | 00:                                            | 01:59                       |                                                 |
|                                                                    |                                   | \ <u>1.60</u> | DEC                        | area loss                                          | hard or compacted                                                                           | 10 % cross-s                      |                                                | 02:36                       | 3                                               |
| <b>)</b>                                                           |                                   | 2.32          | REM                        | General remark:                                    |                                                                                             |                                   |                                                | 03:07                       |                                                 |
| <b>U</b>                                                           |                                   | 3.69          | JDM                        | Joint displaced, n                                 |                                                                                             |                                   |                                                | 03:39                       | 1                                               |
|                                                                    |                                   | 5.74          | CC<br>REM                  |                                                    | ential, from 12 to 05<br>Connection at 9oclo                                                |                                   |                                                | 04:58                       | 2                                               |
|                                                                    |                                   | 6.16          | JDM                        | Joint displaced, n                                 |                                                                                             | JCK                               |                                                | 04:19<br>05:36              | 1                                               |
|                                                                    |                                   | 12.81         | REM                        | •                                                  | Connection at 3ocld                                                                         | ock                               | 00:                                            | 06:47                       |                                                 |
|                                                                    |                                   | 13.26         | JDM                        | Joint displaced, n                                 | nedium                                                                                      |                                   | 00:                                            | 07:39                       | 1                                               |
|                                                                    | $\sum$                            | 13.45         | REM                        | General remark:                                    | Connection at 3ocld                                                                         | ock                               | 00:                                            | 07:58                       |                                                 |
| De                                                                 | epth: 0.00                        | 14.71         | OFF                        | Finish node type,<br>I/C                           | outfall, reference n                                                                        | umber: Came                       | ra at main 00:                                 | 08:56                       |                                                 |
|                                                                    | -                                 |               | ural defects               | focts                                              |                                                                                             |                                   | structional feat                               |                             |                                                 |
| STR no d                                                           |                                   |               |                            | h the WRc SRM, plast<br>R total STR gra            | ic pipes are not scored<br>ade SER no def                                                   | I against structu<br>SER peak     | cellaneous feat<br>ral defects.<br>SER mean    | SER total                   | SER grade                                       |
| 4                                                                  |                                   | 0.0           | 0.9                        | 0.9 2.0                                            |                                                                                             | 2.0                               | 0.1                                            | 2.0                         | 3.0                                             |