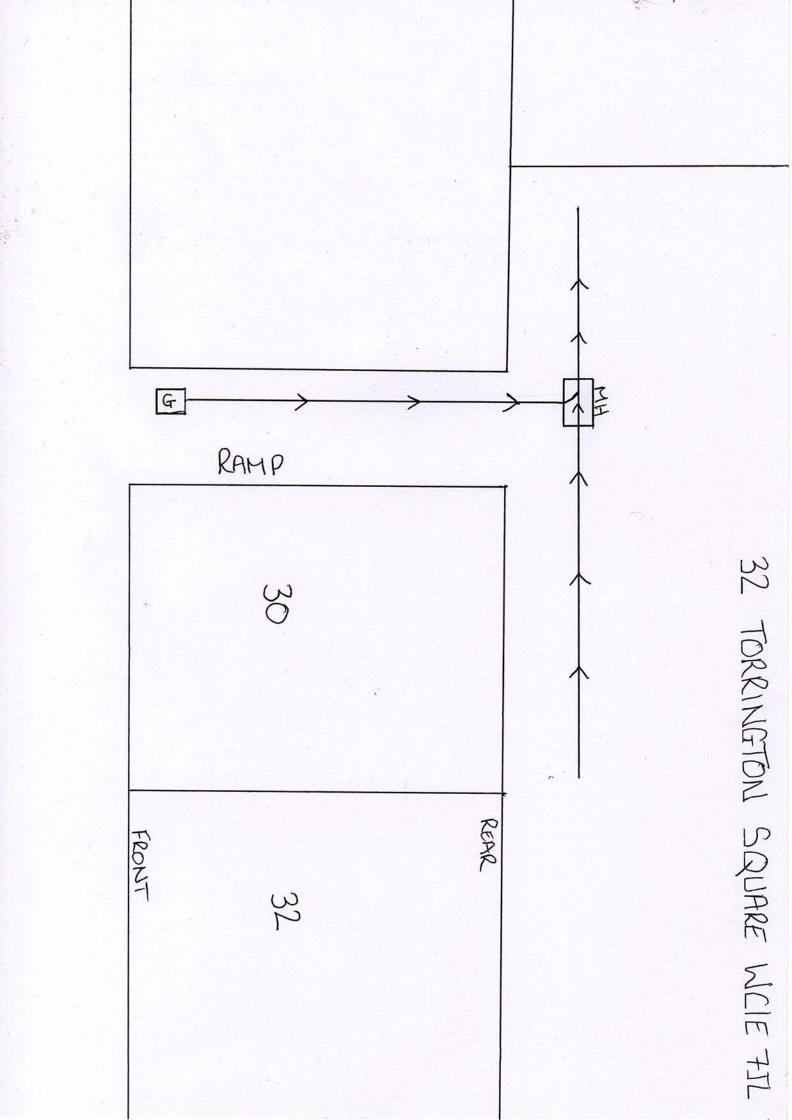

·\*\*\*\*-Webb Yates Sketch showing manhole in basement of 32 Torrington Square to be surveyed Sketch No: J2889-C-SK-0002 Date: 20/12/16 toexy-ext esynchronocy cupeovalocy cupeovalocy 10832-87 PSYCHOLOGY STORE LU3 Strm. ۲ gross internal area = 76 sq.m. 10832-83 PSYCHOLOGY LABORATORY 12.08 Strm. toR32-82 PSYCHOLOGY LABORATORY S 15 Sq.m. OC UNDER SQUARE 10832-81 PSTOHOLOOV (ABORATORY 22.53 54 m. 1. X 1063 - 41 -PSYC 6X 0CV/CD COREDOR 8.36 Sam \$ 十万元 6 5 10932-85 51086 51086 2.70 Sq.m. 10832-85 STORE 2.08 Sem. 10832-62 STARS 1.31 St m