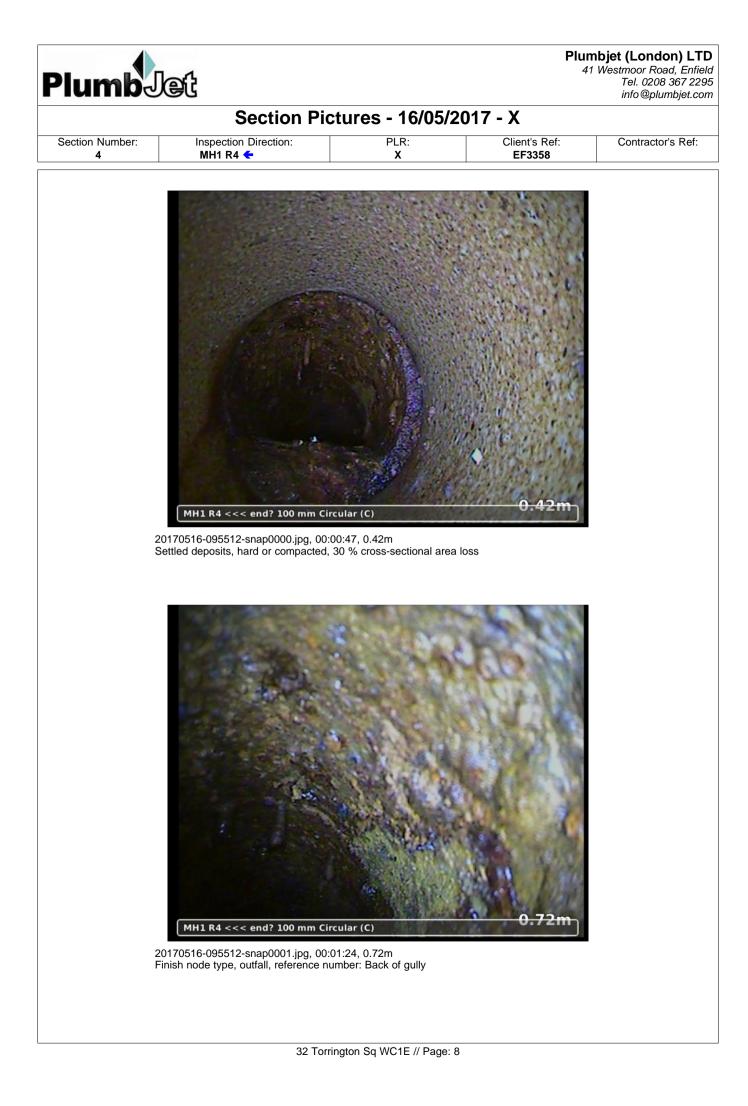

|               | spection:      |               | Time:                             | Client's                  |                 | Weathe                       |              | Pre Clean           | ied:           | PL                 |          |
|---------------|----------------|---------------|-----------------------------------|---------------------------|-----------------|------------------------------|--------------|---------------------|----------------|--------------------|----------|
| 4<br>Operato  | 4              | 16/05/17      | 9:54<br>hicle:                    | EF33<br>Came              |                 | No rain or s<br>Preset Lengt |              | No<br>Criticality G | rade:          | <b>)</b><br>Type o |          |
| Gareth        |                |               |                                   | Came                      | ia.             | T Teset Lengt                | in [in].     |                     |                | Gravity dr         |          |
| own or Villag | e: Lo          | ondon         |                                   | Insp Dir:                 | MH1 R           | 4 <~                         | US           | MH:                 |                |                    |          |
| oad:          |                | 2 Torrington  | Square                            | Inspected Le              |                 | 0.72 m                       |              | Depth:              | 0.00 m         |                    |          |
| ocation:      |                | -             | -                                 | Total Length              | -               | 0.72 m                       |              | 5 MH:               | MH1 R          | 1                  |          |
| urface Cover  |                | iner (state i | in commente                       | Pipe Length:              |                 | 0.00 m                       |              | Depth:              | 0.70 m         | •                  |          |
| se:           |                | ombined       |                                   | Tipe Longin.              |                 | Pipe Shape:                  | Circula      | -                   | 0.70 111       |                    |          |
| ning Type:    |                | ,             |                                   |                           |                 | Height / Width               |              |                     |                |                    |          |
|               | ose: Ro        | outine insp   | ection of cor                     | ndition                   |                 | Pipe Material:               |              | d clay pipe         | e (i.e. all cl | avware)            |          |
| ear Construc  |                |               |                                   |                           |                 | Flow Control:                |              | (state in re        | -              | , ,                |          |
| omment:       |                |               |                                   |                           |                 |                              |              |                     | ,              |                    |          |
| ecommenda     | tion:          |               |                                   |                           |                 |                              |              |                     |                |                    |          |
| 1:50          | ) Pc           | osition m     | Code                              | Observati                 | on              |                              |              |                     | MPEG           | Photo              | Grad     |
|               |                |               |                                   |                           |                 |                              |              |                     |                |                    |          |
| Depth:        |                |               |                                   |                           |                 |                              |              |                     |                |                    |          |
| MH1 R         | 4              |               |                                   |                           |                 |                              |              |                     |                |                    |          |
|               | )              |               |                                   |                           |                 |                              |              |                     |                |                    |          |
|               | /              |               |                                   |                           |                 |                              |              |                     |                |                    |          |
|               |                | 0.42          | DEC                               | Settled depo<br>area loss | osits, hard     | or compacted,                | 30 % cross-s | sectional           | 00:00:47       |                    | 4        |
| 🏦 🌔           | )              |               |                                   | aiea 1035                 |                 |                              |              |                     |                |                    |          |
|               | $\rightarrow$  | 0.72          | OFF                               | Finish node               | type, outfa     | all, reference nu            | mber: Back   | of gully            | 00:01:24       |                    |          |
| Depth:        |                |               |                                   |                           |                 |                              |              |                     |                |                    |          |
|               |                |               |                                   |                           |                 |                              |              |                     |                |                    |          |
|               |                |               |                                   |                           |                 |                              |              |                     |                |                    |          |
|               |                |               |                                   |                           |                 |                              |              |                     |                |                    |          |
|               |                |               |                                   |                           |                 |                              |              |                     |                |                    |          |
|               |                |               |                                   |                           |                 |                              |              |                     |                |                    |          |
|               |                |               |                                   |                           |                 |                              |              |                     |                |                    |          |
|               |                |               |                                   |                           |                 |                              |              |                     |                |                    |          |
|               |                |               |                                   |                           |                 |                              |              |                     |                |                    |          |
|               |                |               |                                   |                           |                 |                              |              |                     |                |                    |          |
|               |                |               |                                   |                           |                 |                              |              |                     |                |                    |          |
|               |                |               |                                   |                           |                 |                              |              |                     |                |                    |          |
|               |                |               |                                   |                           |                 |                              |              |                     |                |                    |          |
|               |                |               |                                   |                           |                 |                              |              |                     |                |                    |          |
|               |                |               |                                   |                           |                 |                              |              |                     |                |                    |          |
|               |                |               |                                   |                           |                 |                              |              |                     |                |                    |          |
|               |                |               |                                   |                           |                 |                              |              |                     |                |                    |          |
|               |                | Christen      | al defente                        |                           |                 |                              | 0            | nstructional        | footuree       |                    |          |
|               |                |               |                                   |                           |                 |                              |              |                     |                |                    |          |
|               | Serv           | vice and mai  | al defects<br>intenance de        |                           |                 |                              | Mis          | cellaneous          |                |                    |          |
| TR no def     | Serv<br>STR pe | vice and mai  | intenance de<br>Note: In line wit | h the WRc SRM             | l, plastic pipe | es are not scored a          | Mis          | cellaneous          | features       | total S            | SER grad |