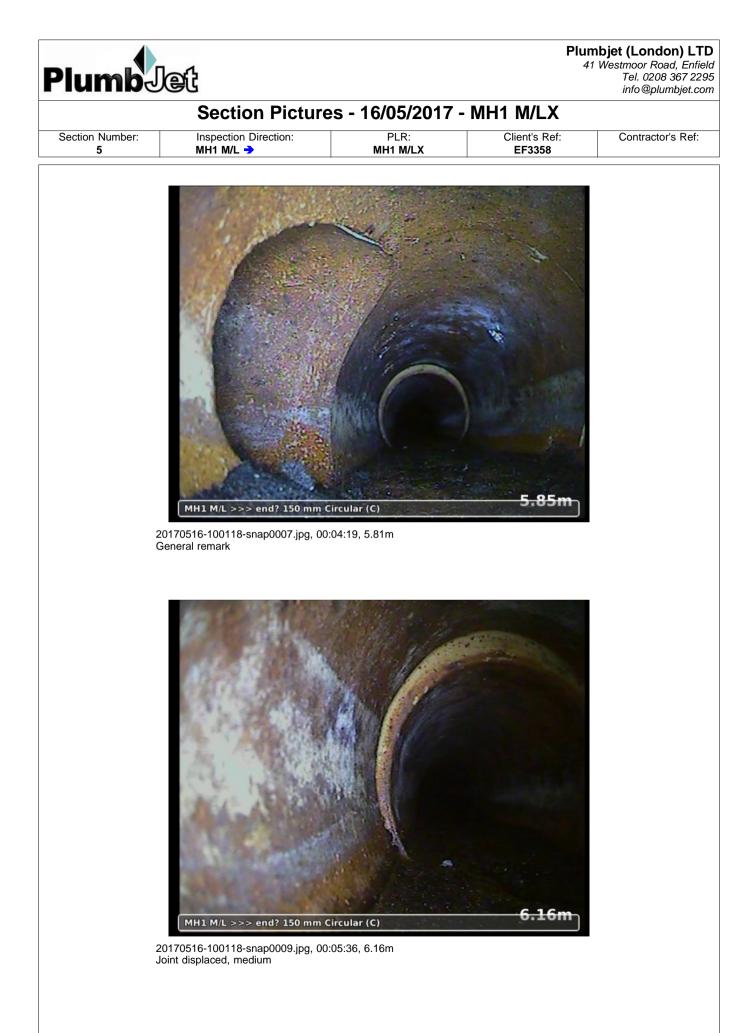

|                                                                    |                                   | S             | ection I                   | nspection                                          | - 16/05/20                                                                                  | 17 - MH                           | 1 M/LX                                         |                             |                                                 |
|--------------------------------------------------------------------|-----------------------------------|---------------|----------------------------|----------------------------------------------------|---------------------------------------------------------------------------------------------|-----------------------------------|------------------------------------------------|-----------------------------|-------------------------------------------------|
| •                                                                  | Inspecti<br>5<br>erator:<br>areth | 16/05/17      | Time:<br>7 9:57<br>ehicle: | Client's Ref :<br>EF3358<br>Camera:                | Weath<br>No rain or<br>Preset Leng                                                          | snow                              | Pre Cleaned:<br><b>No</b><br>Criticality Grade | <b>М</b><br>е: Тур          | PLR:<br>H1 M/LX<br>be of Pipe:<br>y drain/sewer |
| Town or V<br>Road:<br>Location:<br>Surface C<br>Use:<br>Lining Typ | cover:                            | Combined      | -                          | Inspected Length:<br>Total Length:<br>Pipe Length: | 11 M/L ~><br>14.71 m<br>14.71 m<br>0.00 m<br>Pipe Shape:<br>Height / Widtl<br>Pipe Material | US<br>DS<br>Circula<br>n: 150 / 0 | Depth: (<br>MH:<br>Depth: (<br>ar              | MH1 M/L<br>0.70 m<br>0.00 m |                                                 |
| Year Cons<br>Comment<br>Recomme                                    | structed:                         |               |                            |                                                    | Flow Control:                                                                               |                                   | (state in remar                                | -                           |                                                 |
|                                                                    | 1:128                             | Position m    | Code                       | Observation                                        |                                                                                             |                                   |                                                | MPEG Pho                    | oto Grade                                       |
|                                                                    | epth: 0.70<br>11 M/L              | 0.00          | REM                        | General remark:                                    | connection at 3oclo                                                                         | ck                                | 00:                                            | 00:45                       |                                                 |
|                                                                    |                                   | 0.38          | REM                        | General remark:                                    | Roots                                                                                       |                                   | 00:                                            | 01:26                       |                                                 |
|                                                                    |                                   | 0.91          | REM                        | General remark:                                    | Connection at 3oclo                                                                         | ock                               | 00:                                            | 00:12                       |                                                 |
|                                                                    | $\left  \right\rangle \setminus $ | <u> </u>      | REM                        | General remark:                                    | Roots                                                                                       |                                   | 00:                                            | 01:59                       |                                                 |
|                                                                    |                                   | \ <u>1.60</u> | DEC                        | area loss                                          | hard or compacted                                                                           | 10 % cross-s                      |                                                | 02:36                       | 3                                               |
| <b>)</b>                                                           |                                   | 2.32          | REM                        | General remark:                                    |                                                                                             |                                   |                                                | 03:07                       |                                                 |
| <b>U</b>                                                           |                                   | 3.69          | JDM                        | Joint displaced, n                                 |                                                                                             |                                   |                                                | 03:39                       | 1                                               |
|                                                                    |                                   | 5.74          | CC<br>REM                  |                                                    | ential, from 12 to 05<br>Connection at 9oclo                                                |                                   |                                                | 04:58                       | 2                                               |
|                                                                    |                                   | 6.16          | JDM                        | Joint displaced, n                                 |                                                                                             | JCK                               |                                                | 04:19<br>05:36              | 1                                               |
|                                                                    |                                   | 12.81         | REM                        | •                                                  | Connection at 3ocld                                                                         | ock                               | 00:                                            | 06:47                       |                                                 |
|                                                                    |                                   | 13.26         | JDM                        | Joint displaced, n                                 | nedium                                                                                      |                                   | 00:                                            | 07:39                       | 1                                               |
|                                                                    | $\sum$                            | 13.45         | REM                        | General remark:                                    | Connection at 3ocld                                                                         | ock                               | 00:                                            | 07:58                       |                                                 |
| De                                                                 | epth: 0.00                        | 14.71         | OFF                        | Finish node type,<br>I/C                           | outfall, reference n                                                                        | umber: Came                       | ra at main 00:                                 | 08:56                       |                                                 |
|                                                                    | -                                 |               | ural defects               | focts                                              |                                                                                             |                                   | structional feat                               |                             |                                                 |
| STR no d                                                           |                                   |               |                            | h the WRc SRM, plast<br>R total STR gra            | ic pipes are not scored<br>ade SER no def                                                   | I against structu<br>SER peak     | cellaneous feat<br>ral defects.<br>SER mean    | SER total                   | SER grade                                       |
| 4                                                                  |                                   | 0.0           | 0.9                        | 0.9 2.0                                            |                                                                                             | 2.0                               | 0.1                                            | 2.0                         | 3.0                                             |