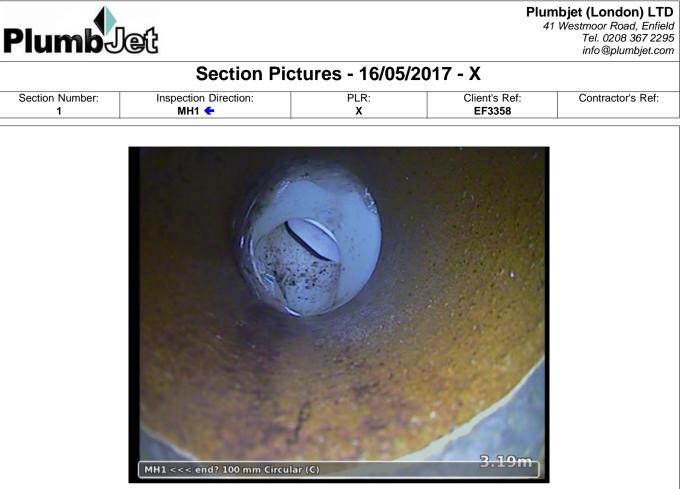

## Information

These summaries are based on the SRM grading from the WRC.

| Section:     |            |                                     |              | _                     |          | on - 16/05                           |            |                                 |               |          |              |          |
|--------------|------------|-------------------------------------|--------------|-----------------------|----------|--------------------------------------|------------|---------------------------------|---------------|----------|--------------|----------|
| 4            | Inspection |                                     | Time:        | Client's R            |          | Weather:                             |            | Pre Clea<br><b>No</b>           | ned:          | I        | PLR:         |          |
| 1<br>Opera   | 1<br>ator: | 16/05/17<br>Vehi                    | 9:16<br>cle: | EF335<br>Camera       |          | No rain or si<br>Preset Length       |            | Criticality (                   | Grade:        | Type     | X<br>of Pipe | <u>.</u> |
| Gare         |            |                                     |              |                       |          |                                      | . [].      |                                 |               | Gravity  |              |          |
| own or Villa | age: L     | ondon                               |              | Insp Dir:             | MH       | 11 <~                                | ι          | JS MH:                          |               |          |              |          |
| oad:         | -          | 2 Torrington                        | Square       | Inspected Ler         |          | 3.19 m                               |            | JS Depth:                       | 0.00 n        | n        |              |          |
| ocation:     | о          | ther (state in                      | comments     | Total Length:         | -        | 3.19 m                               | 0          | OS MH:                          | MH1           |          |              |          |
| urface Cov   | /er:       | ·                                   |              | Pipe Length:          |          | 0.00 m                               | 0          | OS Depth:                       | 0.70 n        | า        |              |          |
| se:          | С          | ombined                             |              |                       |          | Pipe Shape:                          | Circu      | ular                            |               |          |              |          |
| ning Type:   |            |                                     |              |                       |          | Height / Width:                      | 100 /      | 0 mm                            |               |          |              |          |
| spection Pu  | urpose: R  | outine inspec                       | ction of cor | ndition               |          | Pipe Material:                       | Vitrif     | ied clay pip                    | e (i.e. all d | layware) | )            |          |
| ar Constr    | ucted:     |                                     |              |                       |          | Flow Control:                        | Othe       | r (state in re                  | emarks)       |          |              |          |
| omment:      |            |                                     |              |                       |          |                                      |            |                                 |               |          |              |          |
| ecomment     | dation:    |                                     |              |                       |          |                                      |            |                                 |               |          |              |          |
| 1:           | :50 P      | osition m                           | Code         | Observatio            | n        |                                      |            |                                 | MPEO          | B Phot   | o Gi         | rad      |
|              |            |                                     |              |                       |          |                                      |            |                                 |               |          |              |          |
|              |            | 3.19                                | REM          | General rema          | ark: Cam | era at base of W                     | С          |                                 | 00:01:20      |          |              |          |
|              |            | <u>3.19</u>                         | REM          | General rema          | ark: Cam | era at base of W                     | с          |                                 | 00:01:20      |          |              |          |
| Dept         | h: 0.00    | <u>3.19</u><br><u>3.19</u>          | REM<br>REM   |                       |          | era at base of W<br>era at base of W | -          |                                 | 00:01:20      |          |              |          |
| Dept         |            | <u>3.19</u>                         | REM          | General rema          |          |                                      | C          | onstructiona                    | 00:01:58      |          |              |          |
| Dept         | Ser        | 3.19<br>Structural<br>vice and main | REM          | General rema<br>fects | ark: Cam | era at base of W                     | C<br>C<br> | liscellaneous<br>tural defects. | 00:01:58      |          | SER g        |          |

32 Torrington Sq WC1E // Page: 1

20170516-092459-snap0000.jpg, 00:01:20, 3.19m General remark

Plumbjet (London) LTD

41 Westmoor Road, Enfield Tel. 0208 367 2295 info@plumbjet.com

<sup>32</sup> Torrington Sq WC1E // Page: 3