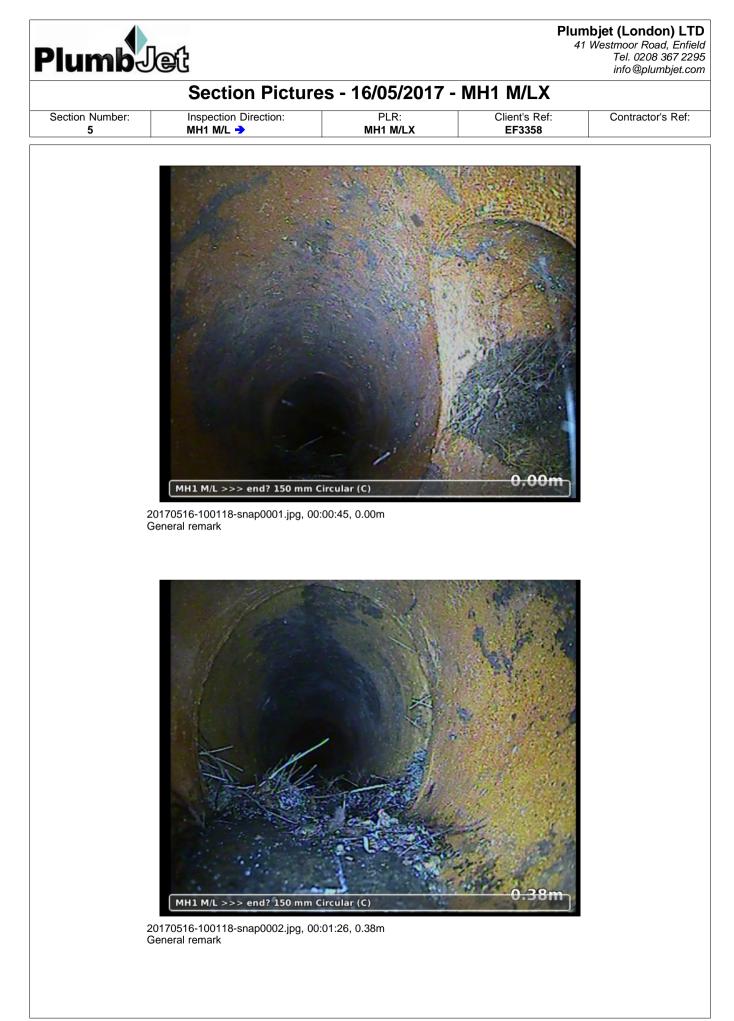

|                                                                    |                                   | S             | ection I                   | nspection                                          | - 16/05/20                                                                                  | 17 - MH                           | 1 M/LX                                         |                             |                                                 |
|--------------------------------------------------------------------|-----------------------------------|---------------|----------------------------|----------------------------------------------------|---------------------------------------------------------------------------------------------|-----------------------------------|------------------------------------------------|-----------------------------|-------------------------------------------------|
| •                                                                  | Inspecti<br>5<br>erator:<br>areth | 16/05/17      | Time:<br>7 9:57<br>ehicle: | Client's Ref :<br>EF3358<br>Camera:                | Weath<br>No rain or<br>Preset Leng                                                          | snow                              | Pre Cleaned:<br><b>No</b><br>Criticality Grade | <b>М</b><br>е: Тур          | PLR:<br>H1 M/LX<br>be of Pipe:<br>y drain/sewer |
| Town or V<br>Road:<br>Location:<br>Surface C<br>Use:<br>Lining Typ | cover:                            | Combined      | -                          | Inspected Length:<br>Total Length:<br>Pipe Length: | 11 M/L ~><br>14.71 m<br>14.71 m<br>0.00 m<br>Pipe Shape:<br>Height / Widtl<br>Pipe Material | US<br>DS<br>Circula<br>n: 150 / 0 | Depth: (<br>MH:<br>Depth: (<br>ar              | MH1 M/L<br>0.70 m<br>0.00 m |                                                 |
| Year Cons<br>Comment<br>Recomme                                    | structed:                         |               |                            |                                                    | Flow Control:                                                                               |                                   | (state in remar                                | -                           |                                                 |
|                                                                    | 1:128                             | Position m    | Code                       | Observation                                        |                                                                                             |                                   |                                                | MPEG Pho                    | oto Grade                                       |
|                                                                    | epth: 0.70<br>11 M/L              | 0.00          | REM                        | General remark:                                    | connection at 3oclo                                                                         | ck                                | 00:                                            | 00:45                       |                                                 |
|                                                                    |                                   | 0.38          | REM                        | General remark:                                    | Roots                                                                                       |                                   | 00:                                            | 01:26                       |                                                 |
|                                                                    |                                   | 0.91          | REM                        | General remark:                                    | Connection at 3oclo                                                                         | ock                               | 00:                                            | 00:12                       |                                                 |
|                                                                    | $\left  \right\rangle \setminus $ | <u> </u>      | REM                        | General remark:                                    | Roots                                                                                       |                                   | 00:                                            | 01:59                       |                                                 |
|                                                                    |                                   | \ <u>1.60</u> | DEC                        | area loss                                          | hard or compacted                                                                           | 10 % cross-s                      |                                                | 02:36                       | 3                                               |
| <b>)</b>                                                           |                                   | 2.32          | REM                        | General remark:                                    |                                                                                             |                                   |                                                | 03:07                       |                                                 |
| <b>U</b>                                                           |                                   | 3.69          | JDM                        | Joint displaced, n                                 |                                                                                             |                                   |                                                | 03:39                       | 1                                               |
|                                                                    |                                   | 5.74          | CC<br>REM                  |                                                    | ential, from 12 to 05<br>Connection at 9oclo                                                |                                   |                                                | 04:58                       | 2                                               |
|                                                                    |                                   | 6.16          | JDM                        | Joint displaced, n                                 |                                                                                             | JCK                               |                                                | 04:19<br>05:36              | 1                                               |
|                                                                    |                                   | 12.81         | REM                        | •                                                  | Connection at 3ocld                                                                         | ock                               | 00:                                            | 06:47                       |                                                 |
|                                                                    |                                   | 13.26         | JDM                        | Joint displaced, n                                 | nedium                                                                                      |                                   | 00:                                            | 07:39                       | 1                                               |
|                                                                    | $\sum$                            | 13.45         | REM                        | General remark:                                    | Connection at 3ocld                                                                         | ock                               | 00:                                            | 07:58                       |                                                 |
| De                                                                 | epth: 0.00                        | 14.71         | OFF                        | Finish node type,<br>I/C                           | outfall, reference n                                                                        | umber: Came                       | ra at main 00:                                 | 08:56                       |                                                 |
|                                                                    | -                                 |               | ural defects               | focts                                              |                                                                                             |                                   | structional feat                               |                             |                                                 |
| STR no d                                                           |                                   |               |                            | h the WRc SRM, plast<br>R total STR gra            | ic pipes are not scored<br>ade SER no def                                                   | I against structu<br>SER peak     | cellaneous feat<br>ral defects.<br>SER mean    | SER total                   | SER grade                                       |
| 4                                                                  |                                   | 0.0           | 0.9                        | 0.9 2.0                                            |                                                                                             | 2.0                               | 0.1                                            | 2.0                         | 3.0                                             |