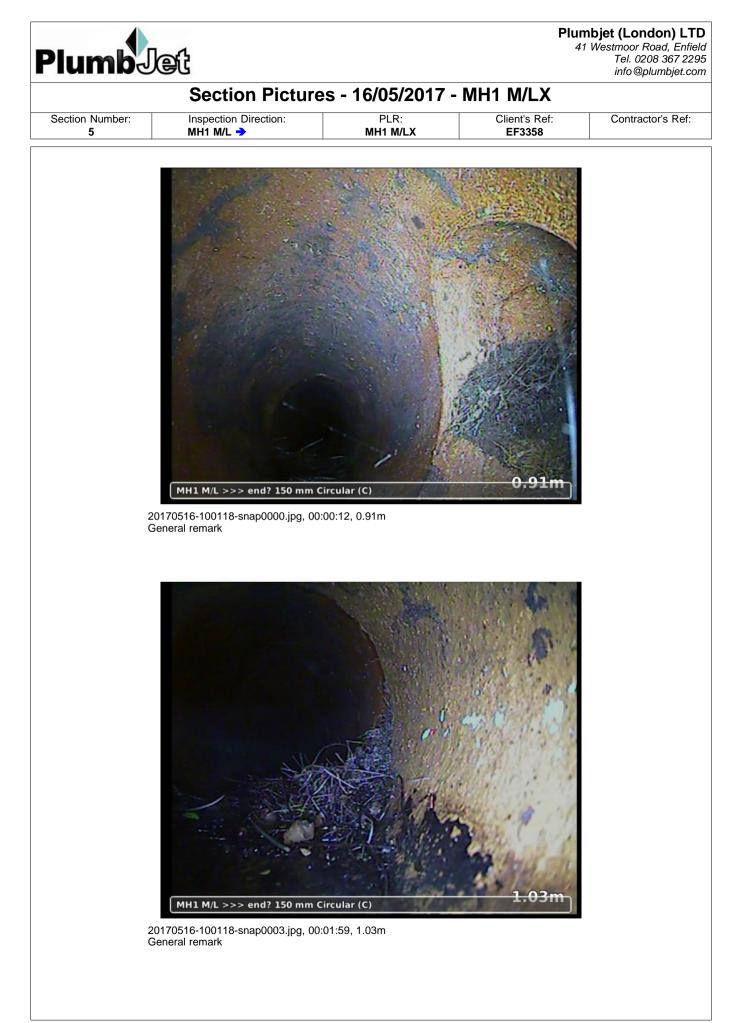

|                                                                    |                                   | S             | ection I                   | nspection                                          | - 16/05/20                                                                                  | 17 - MH                           | 1 M/LX                                         |                             |                                                 |
|--------------------------------------------------------------------|-----------------------------------|---------------|----------------------------|----------------------------------------------------|---------------------------------------------------------------------------------------------|-----------------------------------|------------------------------------------------|-----------------------------|-------------------------------------------------|
| •                                                                  | Inspecti<br>5<br>erator:<br>areth | 16/05/17      | Time:<br>7 9:57<br>ehicle: | Client's Ref :<br>EF3358<br>Camera:                | Weath<br>No rain or<br>Preset Leng                                                          | snow                              | Pre Cleaned:<br><b>No</b><br>Criticality Grade | <b>М</b><br>е: Тур          | PLR:<br>H1 M/LX<br>be of Pipe:<br>y drain/sewer |
| Town or V<br>Road:<br>Location:<br>Surface C<br>Use:<br>Lining Typ | cover:                            | Combined      | -                          | Inspected Length:<br>Total Length:<br>Pipe Length: | 11 M/L ~><br>14.71 m<br>14.71 m<br>0.00 m<br>Pipe Shape:<br>Height / Widtl<br>Pipe Material | US<br>DS<br>Circula<br>n: 150 / 0 | Depth: (<br>MH:<br>Depth: (<br>ar              | MH1 M/L<br>0.70 m<br>0.00 m |                                                 |
| Year Cons<br>Comment<br>Recomme                                    | structed:                         |               |                            |                                                    | Flow Control:                                                                               |                                   | (state in remar                                | -                           |                                                 |
|                                                                    | 1:128                             | Position m    | Code                       | Observation                                        |                                                                                             |                                   |                                                | MPEG Pho                    | oto Grade                                       |
|                                                                    | epth: 0.70<br>11 M/L              | 0.00          | REM                        | General remark:                                    | connection at 3oclo                                                                         | ck                                | 00:                                            | 00:45                       |                                                 |
|                                                                    |                                   | 0.38          | REM                        | General remark:                                    | Roots                                                                                       |                                   | 00:                                            | 01:26                       |                                                 |
|                                                                    |                                   | 0.91          | REM                        | General remark:                                    | Connection at 3oclo                                                                         | ock                               | 00:                                            | 00:12                       |                                                 |
|                                                                    | $\left  \right\rangle \setminus $ | <u> </u>      | REM                        | General remark:                                    | Roots                                                                                       |                                   | 00:                                            | 01:59                       |                                                 |
|                                                                    |                                   | \ <u>1.60</u> | DEC                        | area loss                                          | hard or compacted                                                                           | 10 % cross-s                      |                                                | 02:36                       | 3                                               |
| <b>)</b>                                                           |                                   | 2.32          | REM                        | General remark:                                    |                                                                                             |                                   |                                                | 03:07                       |                                                 |
| <b>U</b>                                                           |                                   | 3.69          | JDM                        | Joint displaced, n                                 |                                                                                             |                                   |                                                | 03:39                       | 1                                               |
|                                                                    |                                   | 5.74          | CC<br>REM                  |                                                    | ential, from 12 to 05<br>Connection at 9oclo                                                |                                   |                                                | 04:58                       | 2                                               |
|                                                                    |                                   | 6.16          | JDM                        | Joint displaced, n                                 |                                                                                             | JCK                               |                                                | 04:19<br>05:36              | 1                                               |
|                                                                    |                                   | 12.81         | REM                        | •                                                  | Connection at 3ocld                                                                         | ock                               | 00:                                            | 06:47                       |                                                 |
|                                                                    |                                   | 13.26         | JDM                        | Joint displaced, n                                 | nedium                                                                                      |                                   | 00:                                            | 07:39                       | 1                                               |
|                                                                    | $\sum$                            | 13.45         | REM                        | General remark:                                    | Connection at 3ocld                                                                         | ock                               | 00:                                            | 07:58                       |                                                 |
| De                                                                 | epth: 0.00                        | 14.71         | OFF                        | Finish node type,<br>I/C                           | outfall, reference n                                                                        | umber: Came                       | ra at main 00:                                 | 08:56                       |                                                 |
|                                                                    | -                                 |               | ural defects               | focts                                              |                                                                                             |                                   | structional feat                               |                             |                                                 |
| STR no d                                                           |                                   |               |                            | h the WRc SRM, plast<br>R total STR gra            | ic pipes are not scored<br>ade SER no def                                                   | I against structu<br>SER peak     | cellaneous feat<br>ral defects.<br>SER mean    | SER total                   | SER grade                                       |
| 4                                                                  |                                   | 0.0           | 0.9                        | 0.9 2.0                                            |                                                                                             | 2.0                               | 0.1                                            | 2.0                         | 3.0                                             |