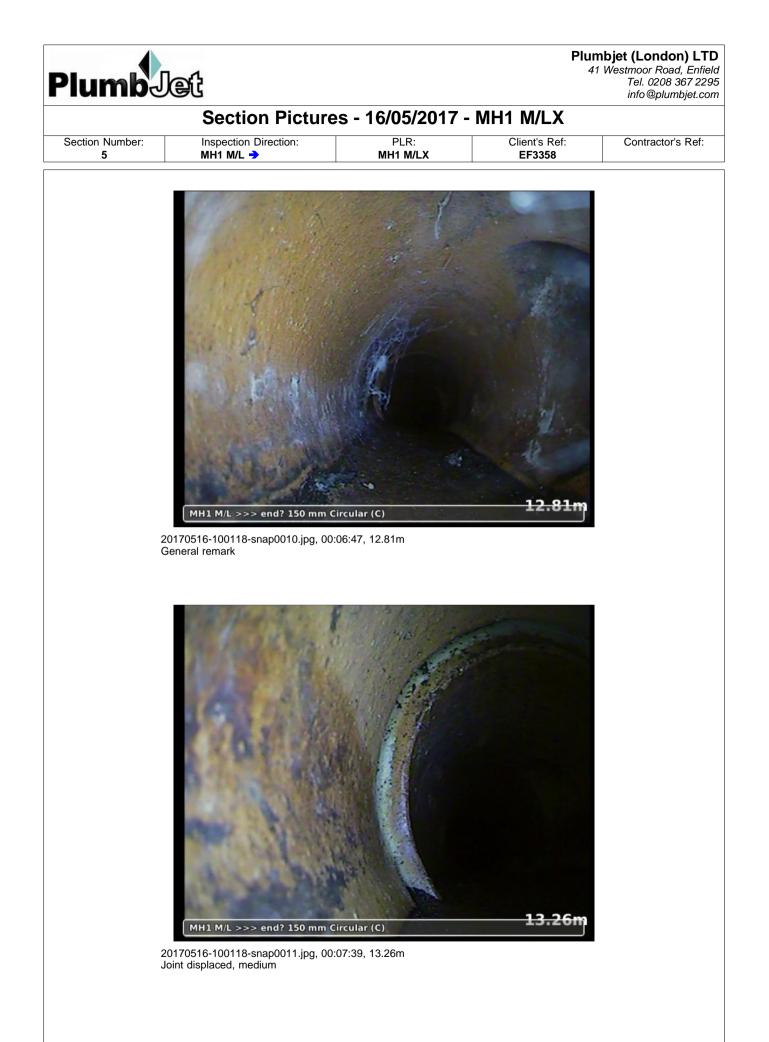

|                                                                    |                                   | S             | ection I                   | nspection                                          | - 16/05/20                                                                                  | 17 - MH                           | 1 M/LX                                         |                             |                                                 |
|--------------------------------------------------------------------|-----------------------------------|---------------|----------------------------|----------------------------------------------------|---------------------------------------------------------------------------------------------|-----------------------------------|------------------------------------------------|-----------------------------|-------------------------------------------------|
| •                                                                  | Inspecti<br>5<br>erator:<br>areth | 16/05/17      | Time:<br>7 9:57<br>ehicle: | Client's Ref :<br>EF3358<br>Camera:                | Weath<br>No rain or<br>Preset Leng                                                          | snow                              | Pre Cleaned:<br><b>No</b><br>Criticality Grade | <b>М</b><br>е: Тур          | PLR:<br>H1 M/LX<br>be of Pipe:<br>y drain/sewer |
| Town or V<br>Road:<br>Location:<br>Surface C<br>Use:<br>Lining Typ | cover:                            | Combined      | -                          | Inspected Length:<br>Total Length:<br>Pipe Length: | 11 M/L ~><br>14.71 m<br>14.71 m<br>0.00 m<br>Pipe Shape:<br>Height / Widtl<br>Pipe Material | US<br>DS<br>Circula<br>n: 150 / 0 | Depth: (<br>MH:<br>Depth: (<br>ar              | MH1 M/L<br>0.70 m<br>0.00 m |                                                 |
| Year Cons<br>Comment<br>Recomme                                    | structed:                         |               |                            |                                                    | Flow Control:                                                                               |                                   | (state in remar                                | -                           |                                                 |
|                                                                    | 1:128                             | Position m    | Code                       | Observation                                        |                                                                                             |                                   |                                                | MPEG Pho                    | oto Grade                                       |
|                                                                    | epth: 0.70<br>11 M/L              | 0.00          | REM                        | General remark:                                    | connection at 3oclo                                                                         | ck                                | 00:                                            | 00:45                       |                                                 |
|                                                                    |                                   | 0.38          | REM                        | General remark:                                    | Roots                                                                                       |                                   | 00:                                            | 01:26                       |                                                 |
|                                                                    |                                   | 0.91          | REM                        | General remark:                                    | Connection at 3oclo                                                                         | ock                               | 00:                                            | 00:12                       |                                                 |
|                                                                    | $\left  \right\rangle \setminus $ | <u> </u>      | REM                        | General remark:                                    | Roots                                                                                       |                                   | 00:                                            | 01:59                       |                                                 |
|                                                                    |                                   | \ <u>1.60</u> | DEC                        | area loss                                          | hard or compacted                                                                           | 10 % cross-s                      |                                                | 02:36                       | 3                                               |
| <b>)</b>                                                           |                                   | 2.32          | REM                        | General remark:                                    |                                                                                             |                                   |                                                | 03:07                       |                                                 |
| <b>U</b>                                                           |                                   | 3.69          | JDM                        | Joint displaced, n                                 |                                                                                             |                                   |                                                | 03:39                       | 1                                               |
|                                                                    |                                   | 5.74          | CC<br>REM                  |                                                    | ential, from 12 to 05<br>Connection at 9oclo                                                |                                   |                                                | 04:58                       | 2                                               |
|                                                                    |                                   | 6.16          | JDM                        | Joint displaced, n                                 |                                                                                             | JCK                               |                                                | 04:19<br>05:36              | 1                                               |
|                                                                    |                                   | 12.81         | REM                        | •                                                  | Connection at 3ocld                                                                         | ock                               | 00:                                            | 06:47                       |                                                 |
|                                                                    |                                   | 13.26         | JDM                        | Joint displaced, n                                 | nedium                                                                                      |                                   | 00:                                            | 07:39                       | 1                                               |
|                                                                    | $\sum$                            | 13.45         | REM                        | General remark:                                    | Connection at 3ocld                                                                         | ock                               | 00:                                            | 07:58                       |                                                 |
| De                                                                 | epth: 0.00                        | 14.71         | OFF                        | Finish node type,<br>I/C                           | outfall, reference n                                                                        | umber: Came                       | ra at main 00:                                 | 08:56                       |                                                 |
|                                                                    | -                                 |               | ural defects               | focts                                              |                                                                                             |                                   | structional feat                               |                             |                                                 |
| STR no d                                                           |                                   |               |                            | h the WRc SRM, plast<br>R total STR gra            | ic pipes are not scored<br>ade SER no def                                                   | I against structu<br>SER peak     | cellaneous feat<br>ral defects.<br>SER mean    | SER total                   | SER grade                                       |
| 4                                                                  |                                   | 0.0           | 0.9                        | 0.9 2.0                                            |                                                                                             | 2.0                               | 0.1                                            | 2.0                         | 3.0                                             |