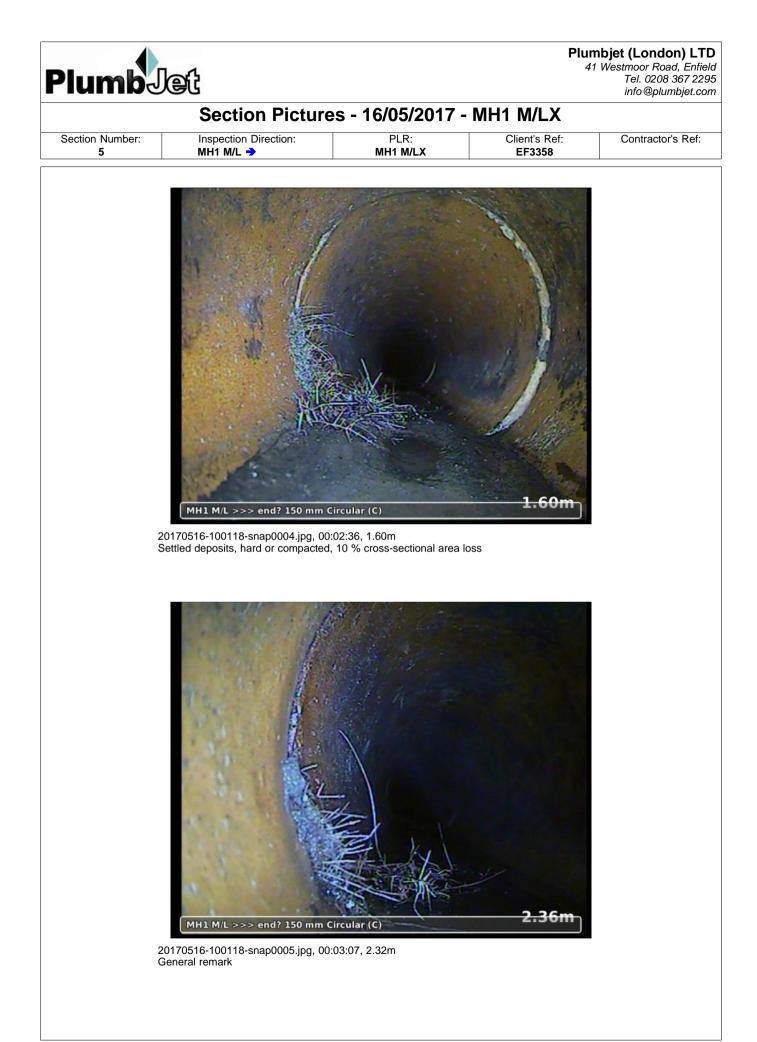

|                                                                    |                                   | S             | ection I                   | nspection                                          | - 16/05/20                                                                                  | 17 - MH                           | 1 M/LX                                         |                             |                                                 |
|--------------------------------------------------------------------|-----------------------------------|---------------|----------------------------|----------------------------------------------------|---------------------------------------------------------------------------------------------|-----------------------------------|------------------------------------------------|-----------------------------|-------------------------------------------------|
| •                                                                  | Inspecti<br>5<br>erator:<br>areth | 16/05/17      | Time:<br>7 9:57<br>ehicle: | Client's Ref :<br>EF3358<br>Camera:                | Weath<br>No rain or<br>Preset Leng                                                          | snow                              | Pre Cleaned:<br><b>No</b><br>Criticality Grade | <b>М</b><br>е: Тур          | PLR:<br>H1 M/LX<br>be of Pipe:<br>y drain/sewer |
| Town or V<br>Road:<br>Location:<br>Surface C<br>Use:<br>Lining Typ | cover:                            | Combined      | -                          | Inspected Length:<br>Total Length:<br>Pipe Length: | 11 M/L ~><br>14.71 m<br>14.71 m<br>0.00 m<br>Pipe Shape:<br>Height / Widtl<br>Pipe Material | US<br>DS<br>Circula<br>n: 150 / 0 | Depth: (<br>MH:<br>Depth: (<br>ar              | MH1 M/L<br>0.70 m<br>0.00 m |                                                 |
| Year Cons<br>Comment<br>Recomme                                    | structed:                         |               |                            |                                                    | Flow Control:                                                                               |                                   | (state in remar                                | -                           |                                                 |
|                                                                    | 1:128                             | Position m    | Code                       | Observation                                        |                                                                                             |                                   |                                                | MPEG Pho                    | oto Grade                                       |
|                                                                    | epth: 0.70<br>11 M/L              | 0.00          | REM                        | General remark:                                    | connection at 3oclo                                                                         | ck                                | 00:                                            | 00:45                       |                                                 |
|                                                                    |                                   | 0.38          | REM                        | General remark:                                    | Roots                                                                                       |                                   | 00:                                            | 01:26                       |                                                 |
|                                                                    |                                   | 0.91          | REM                        | General remark:                                    | Connection at 3oclo                                                                         | ock                               | 00:                                            | 00:12                       |                                                 |
|                                                                    | $\left  \right\rangle \setminus $ | <u> </u>      | REM                        | General remark:                                    | Roots                                                                                       |                                   | 00:                                            | 01:59                       |                                                 |
|                                                                    |                                   | \ <u>1.60</u> | DEC                        | area loss                                          | hard or compacted                                                                           | 10 % cross-s                      |                                                | 02:36                       | 3                                               |
| <b>)</b>                                                           |                                   | 2.32          | REM                        | General remark:                                    |                                                                                             |                                   |                                                | 03:07                       |                                                 |
| <b>U</b>                                                           |                                   | 3.69          | JDM                        | Joint displaced, n                                 |                                                                                             |                                   |                                                | 03:39                       | 1                                               |
|                                                                    |                                   | 5.74          | CC<br>REM                  |                                                    | ential, from 12 to 05<br>Connection at 9oclo                                                |                                   |                                                | 04:58                       | 2                                               |
|                                                                    |                                   | 6.16          | JDM                        | Joint displaced, n                                 |                                                                                             | JCK                               |                                                | 04:19<br>05:36              | 1                                               |
|                                                                    |                                   | 12.81         | REM                        | •                                                  | Connection at 3ocld                                                                         | ock                               | 00:                                            | 06:47                       |                                                 |
|                                                                    |                                   | 13.26         | JDM                        | Joint displaced, n                                 | nedium                                                                                      |                                   | 00:                                            | 07:39                       | 1                                               |
|                                                                    | $\sum$                            | 13.45         | REM                        | General remark:                                    | Connection at 3ocld                                                                         | ock                               | 00:                                            | 07:58                       |                                                 |
| De                                                                 | epth: 0.00                        | 14.71         | OFF                        | Finish node type,<br>I/C                           | outfall, reference n                                                                        | umber: Came                       | ra at main 00:                                 | 08:56                       |                                                 |
|                                                                    | -                                 |               | ural defects               | focts                                              |                                                                                             |                                   | structional feat                               |                             |                                                 |
| STR no d                                                           |                                   |               |                            | h the WRc SRM, plast<br>R total STR gra            | ic pipes are not scored<br>ade SER no def                                                   | I against structu<br>SER peak     | cellaneous feat<br>ral defects.<br>SER mean    | SER total                   | SER grade                                       |
| 4                                                                  |                                   | 0.0           | 0.9                        | 0.9 2.0                                            |                                                                                             | 2.0                               | 0.1                                            | 2.0                         | 3.0                                             |