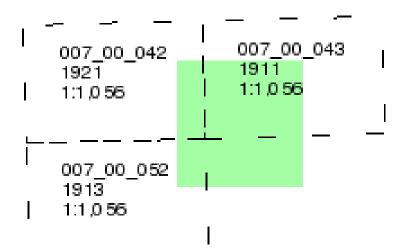

# London Published 1872 - 1875 Source map scale - 1:1,056

The 1:1056 scale of Ordnance Survey mapping was adopted from Ireland in 1848 and was used to survey towns with a population of over 4000, plus county towns of lesser population, in those counties mapped at the six-inch scale in 1841-55. The scale was the largest scale at which London was mapped by the Ordnance Survey and a 'skeleton' survey of the capital, showing little more than streets, street names, frontages and altitudes, was undertaken between 1848 and 1850. The majority of the 1:1056 surveys were later replaced by 1:500 surveys; although almost all the remainder were revised at this scale, sometimes more than once before 1895. The type of detail shown on the 1:1056 scale is broadly similar to that on 1:500; the apparent omission of minor details such as sewer access points and street lights may be as much a reflection of the generally earlier date of these plans, as of the specification of the map.

# London Published 1895 Source map scale - 1:1,056

The 1:1056 scale of Ordnance Survey mapping was adopted from Ireland in 1848 and was used to survey towns with a population of over 4000, plus county towns of lesser population, in those counties mapped at the six-inch scale in 1841-55. The scale was the largest scale at which London was mapped by the Ordnance Survey and a 'skeleton' survey of the capital, showing little more than streets, street names, frontages and altitudes, was undertaken between 1848 and 1850. The majority of the 1:1056 surveys were later replaced by 1:500 surveys; although almost all the remainder were revised at this scale, sometimes more than once before 1895. The type of detail shown on the 1:1056 scale is broadly similar to that on 1:500; the apparent omission of minor details such as sewer access points and street lights may be as much a reflection of the generally earlier date of these plans, as of the specification of the map.

# London Published 1911 - 1921 Source map scale - 1:1,056

The 1:1056 scale of Ordnance Survey mapping was adopted from Ireland in 1848 and was used to survey towns with a population of over 4000, plus county towns of lesser population, in those counties mapped at the six-inch scale in 1841-55. The scale was the largest scale at which London was mapped by the Ordnance Survey and a 'skeleton' survey of the capital, showing little more than streets, street names, frontages and altitudes, was undertaken between 1848 and 1850. The majority of the 1:1056 surveys were later replaced by 1:500 surveys; although almost all the remainder were revised at this scale, sometimes more than once before 1895. The type of detail shown on the 1:1056 scale is broadly similar to that on 1:500; the apparent omission of minor details such as sewer access points and street lights may be as much a reflection of the generally earlier date of these plans, as of the specification of the map.