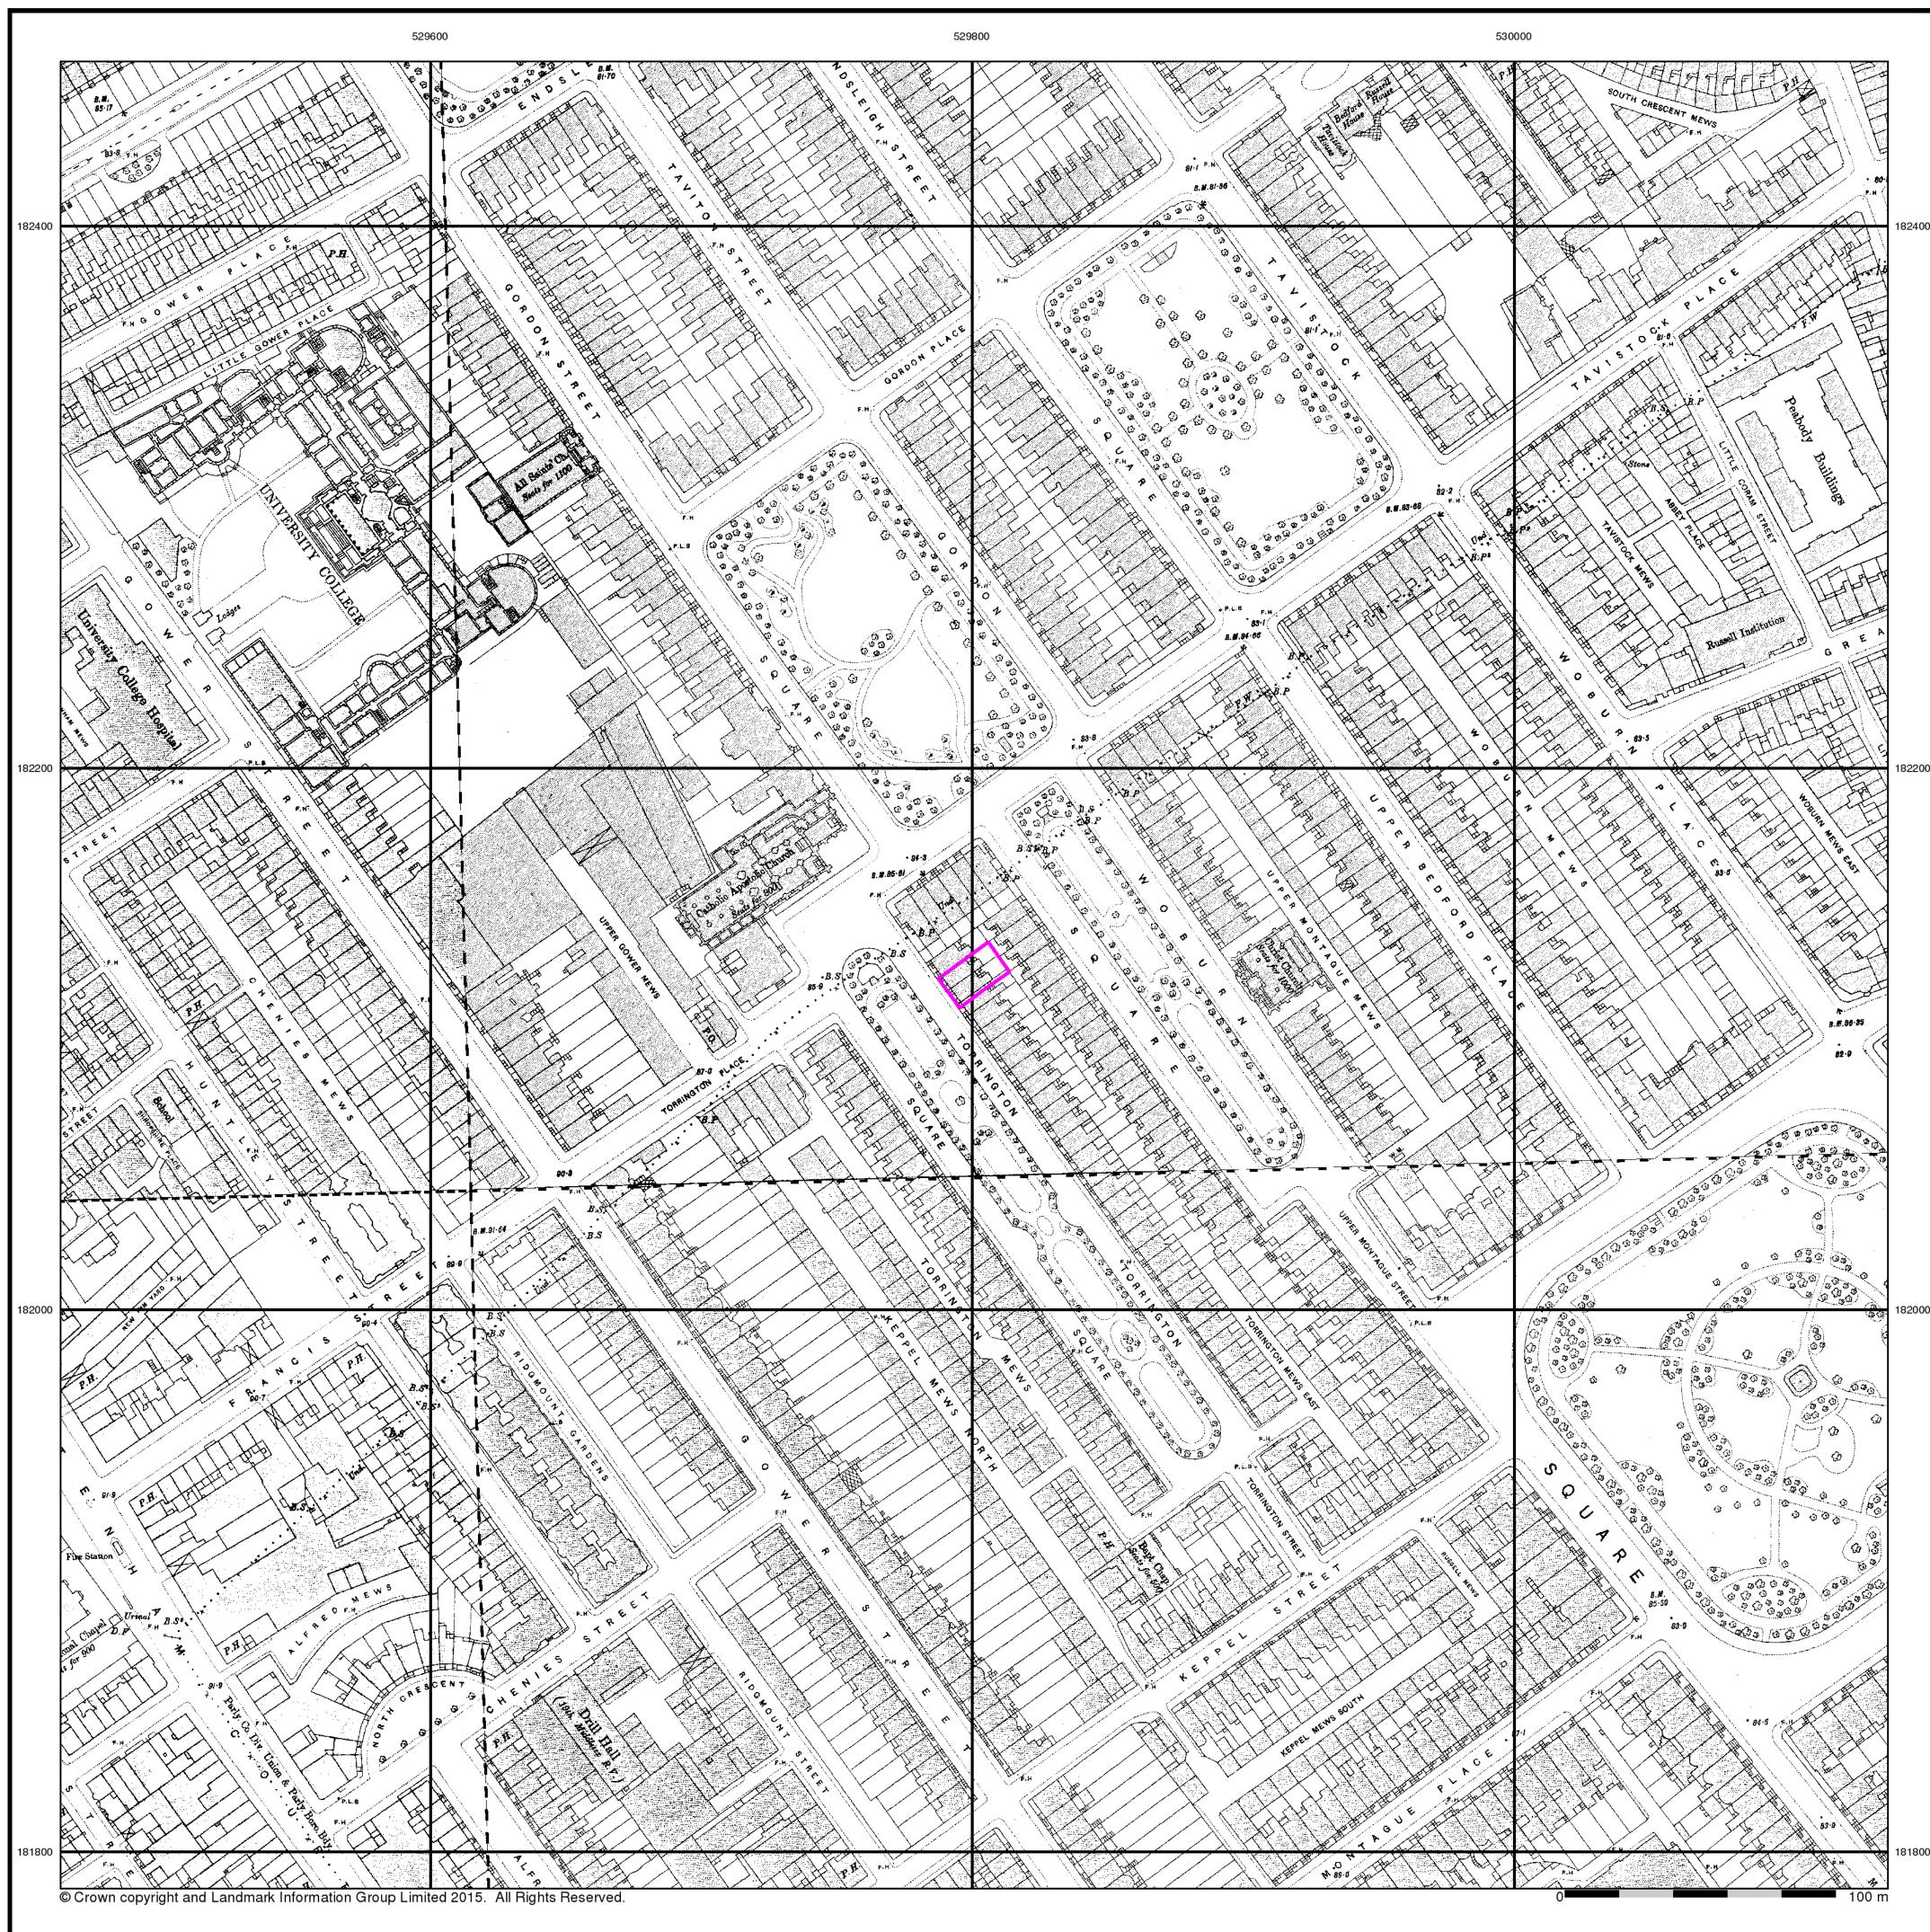

# London Published 1872 - 1875 Source map scale - 1:1,056

The 1:1056 scale of Ordnance Survey mapping was adopted from Ireland in 1848 and was used to survey towns with a population of over 4000, plus county towns of lesser population, in those counties mapped at the six-inch scale in 1841-55. The scale was the largest scale at which London was mapped by the Ordnance Survey and a 'skeleton' survey of the capital, showing little more than streets, street names, frontages and altitudes, was undertaken between 1848 and 1850. The majority of the 1:1056 surveys were later replaced by 1:500 surveys; although almost all the remainder were revised at this scale, sometimes more than once before 1895. The type of detail shown on the 1:1056 scale is broadly similar to that on 1:500; the apparent omission of minor details such as sewer access points and street lights may be as much a reflection of the generally earlier date of these plans, as of the specification of the map.

## Historical Town Plan - Segment A13