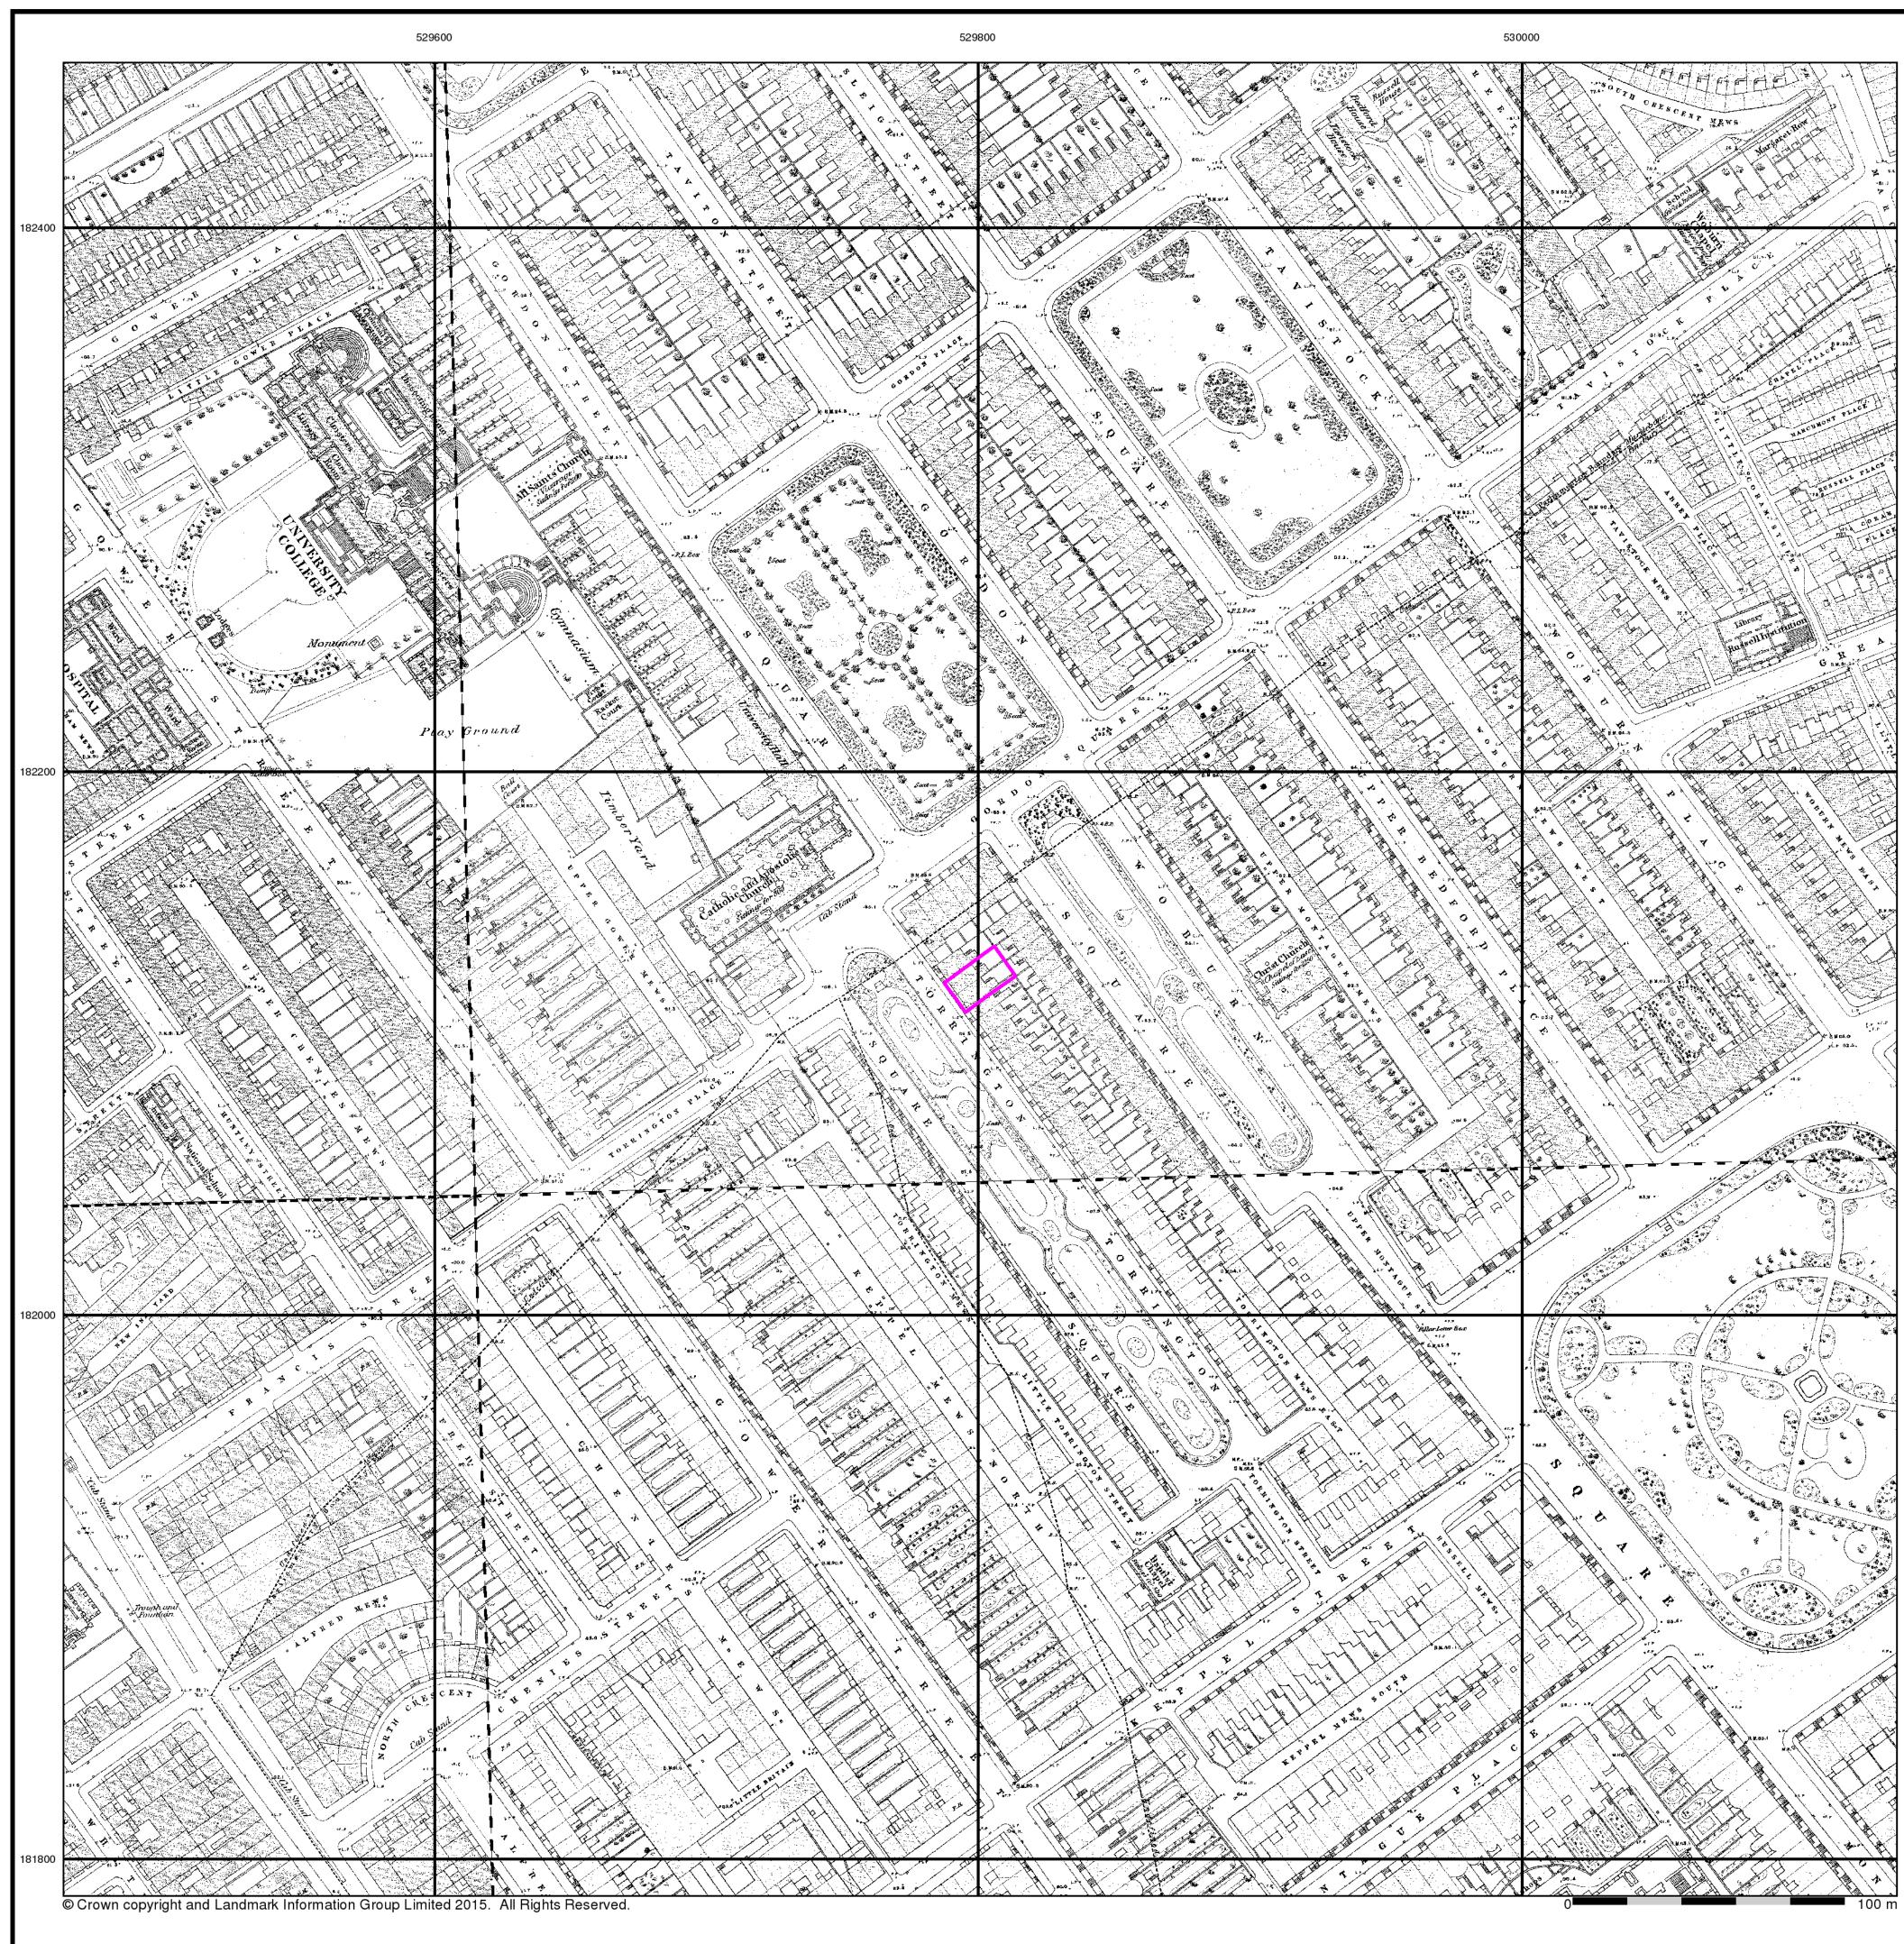

# London Published 1872 - 1875 Source map scale - 1:1,056

The 1:1056 scale of Ordnance Survey mapping was adopted from Ireland in 1848 and was used to survey towns with a population of over 4000, plus county towns of lesser population, in those counties mapped at the six-inch scale in 1841-55. The scale was the largest scale at which London was mapped by the Ordnance Survey and a 'skeleton' survey of the capital, showing little more than streets, street names, frontages and altitudes, was undertaken between 1848 and 1850. The majority of the 1:1056 surveys were later replaced by 1:500 surveys; although almost all the remainder were revised at this scale, sometimes more than once before 1895. The type of detail shown on the 1:1056 scale is broadly similar to that on 1:500; the apparent omission of minor details such as sewer access points and street lights may be as much a reflection of the generally earlier date of these plans, as of the specification of the map.