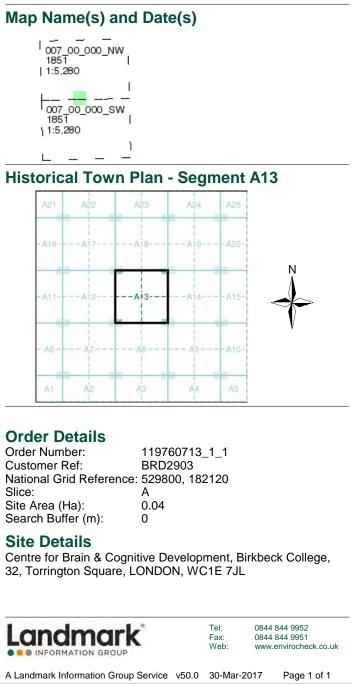

# Map Name(s) and Date(s)

## Historical Town Plan - Segment A13

## **Order Details**

82000

| Order Number:            | 119760713_1_1  |
|--------------------------|----------------|
| Customer Ref:            | BRD2903        |
| National Grid Reference: | 529800, 182120 |
| Slice:                   | A              |
| Site Area (Ha):          | 0.04           |
| Search Buffer (m):       | 0              |

## Site Details

Centre for Brain & Cognitive Development, Birkbeck College, 32, Torrington Square, LONDON, WC1E 7JL

0844 844 9952 0844 844 9951 www.envirocheck.co.uk

A Landmark Information Group Service v50.0 30-Mar-2017 Page 1 of 3