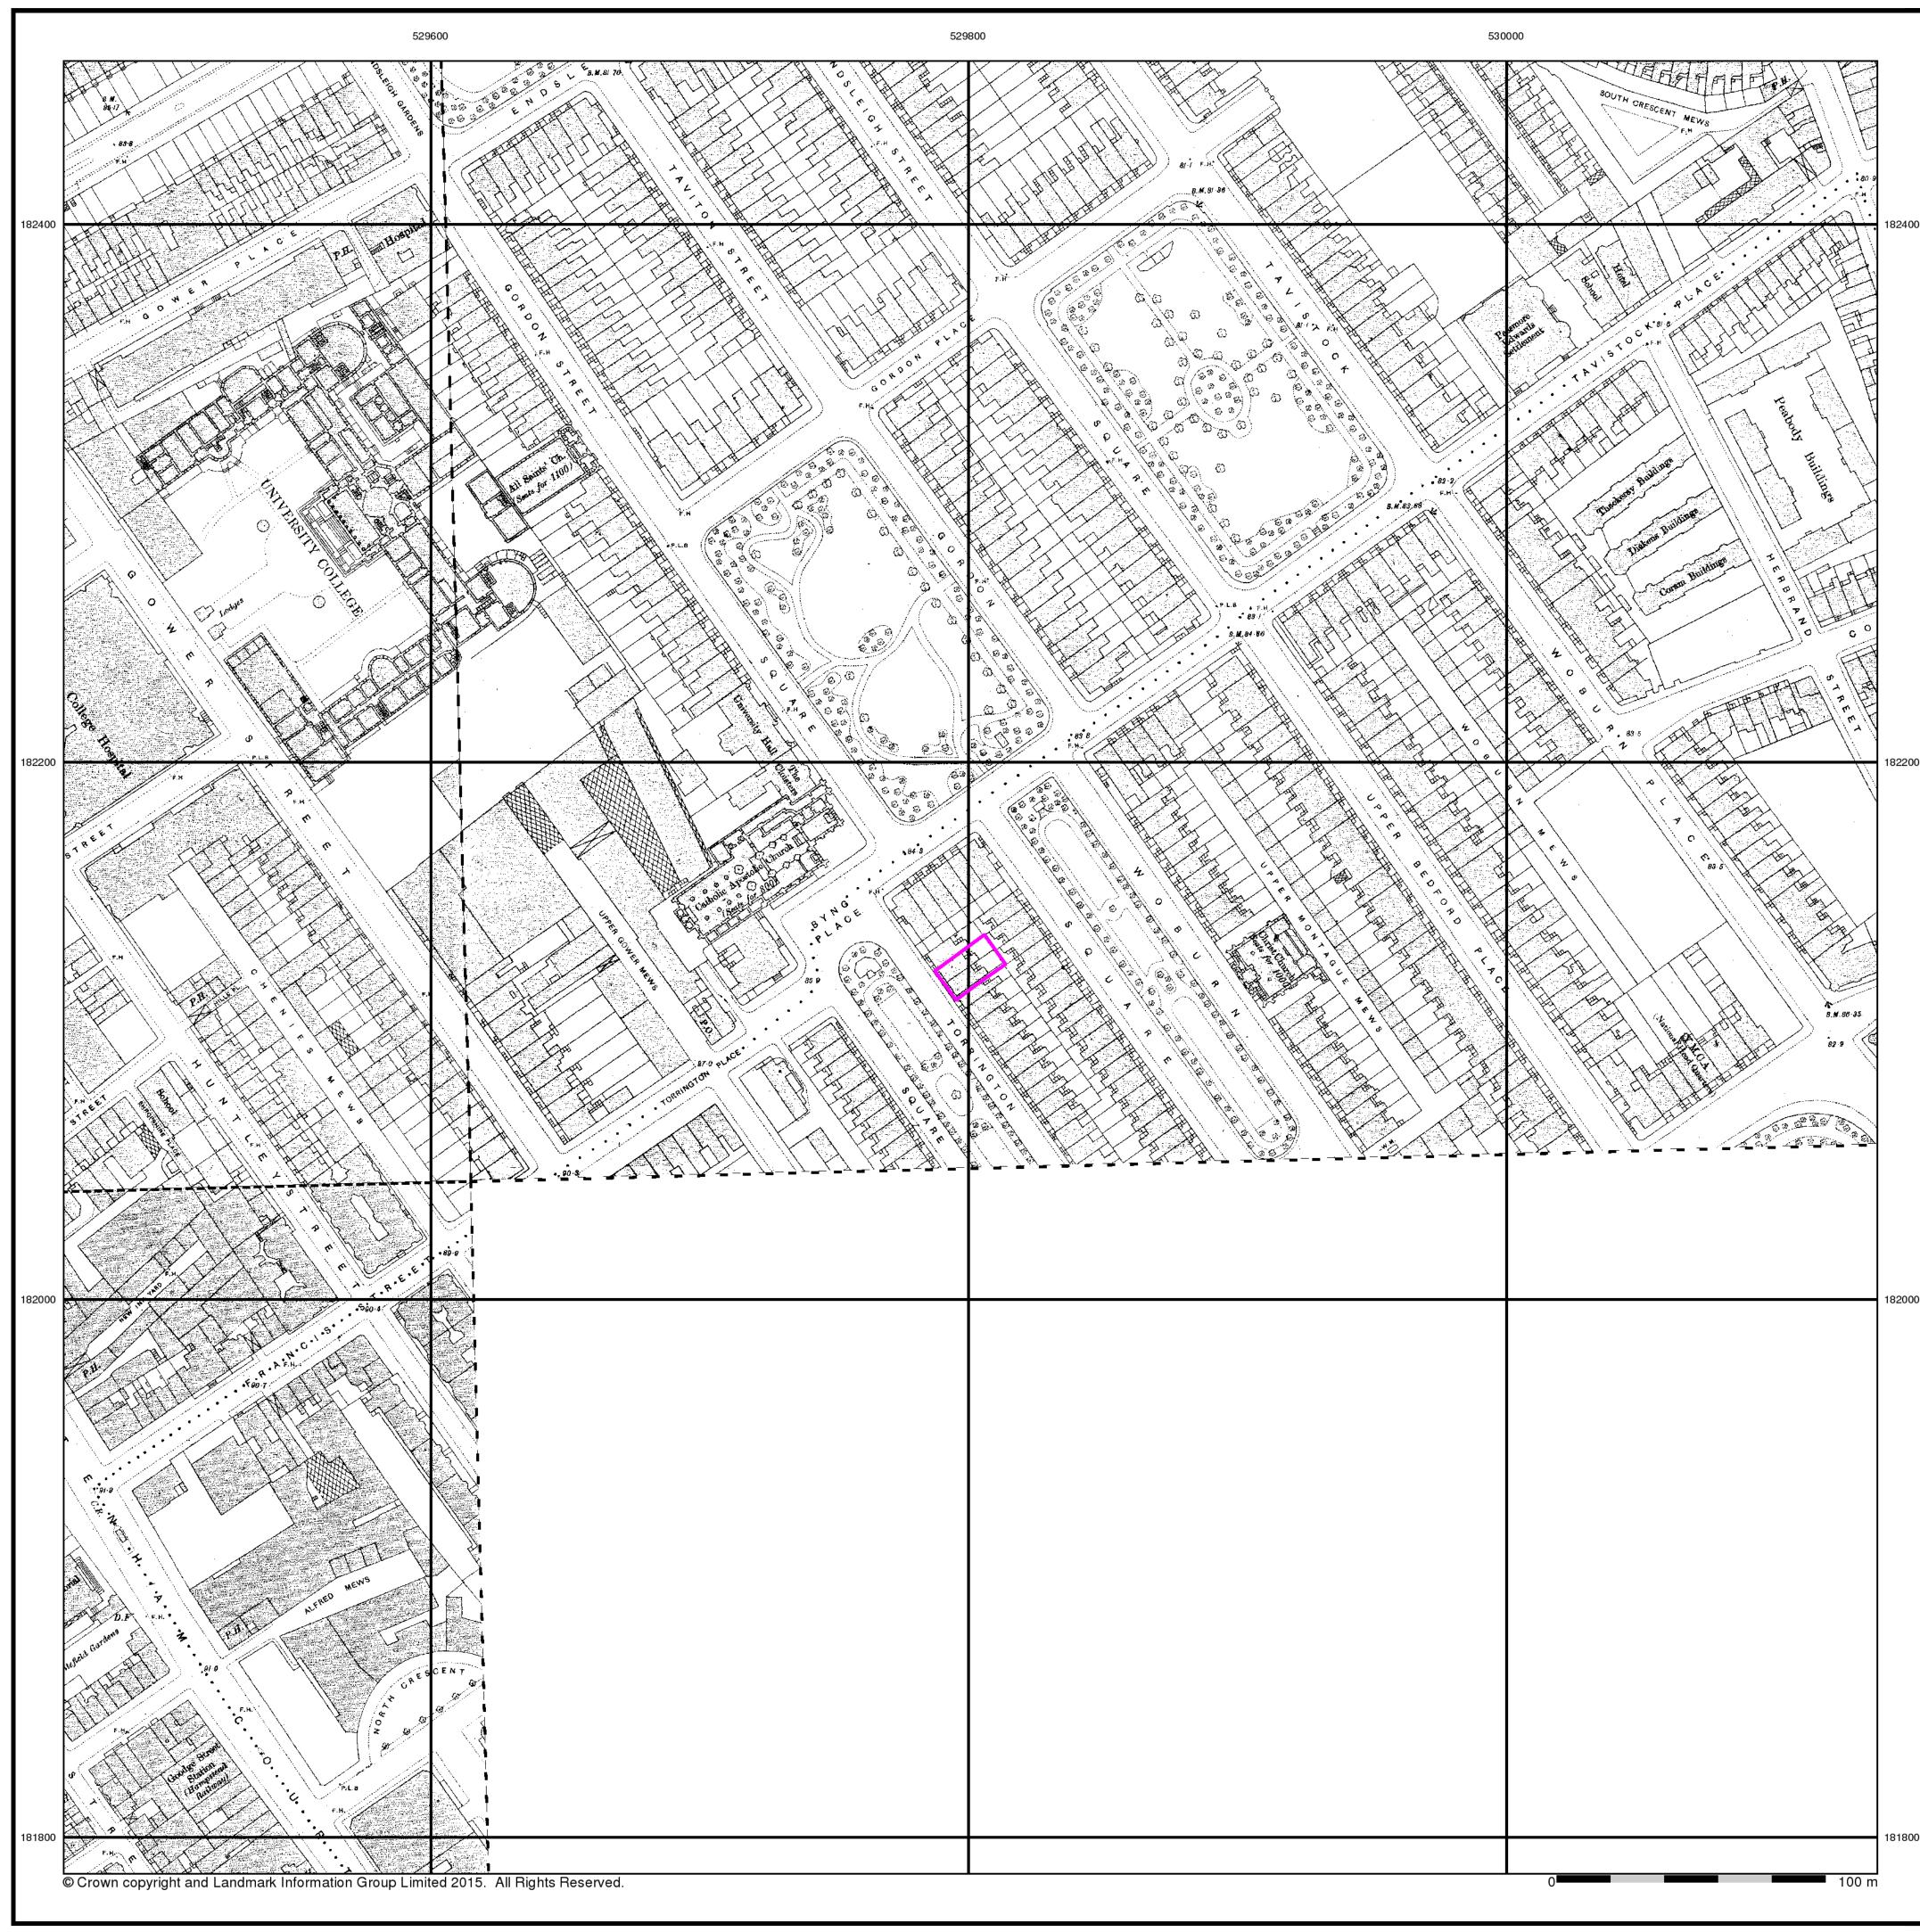

# London Published 1895 Source map scale - 1:1,056

The 1:1056 scale of Ordnance Survey mapping was adopted from Ireland in 1848 and was used to survey towns with a population of over 4000, plus county towns of lesser population, in those counties mapped at the six-inch scale in 1841-55. The scale was the largest scale at which London was mapped by the Ordnance Survey and a 'skeleton' survey of the capital, showing little more than streets, street names, frontages and altitudes, was undertaken between 1848 and 1850. The majority of the 1:1056 surveys were later replaced by 1:500 surveys; although almost all the remainder were revised at this scale, sometimes more than once before 1895. The type of detail shown on the 1:1056 scale is broadly similar to that on 1:500; the apparent omission of minor details such as sewer access points and street lights may be as much a reflection of the generally earlier date of these plans, as of the specification of the map.

## **Historical Town Plan - Segment A13**