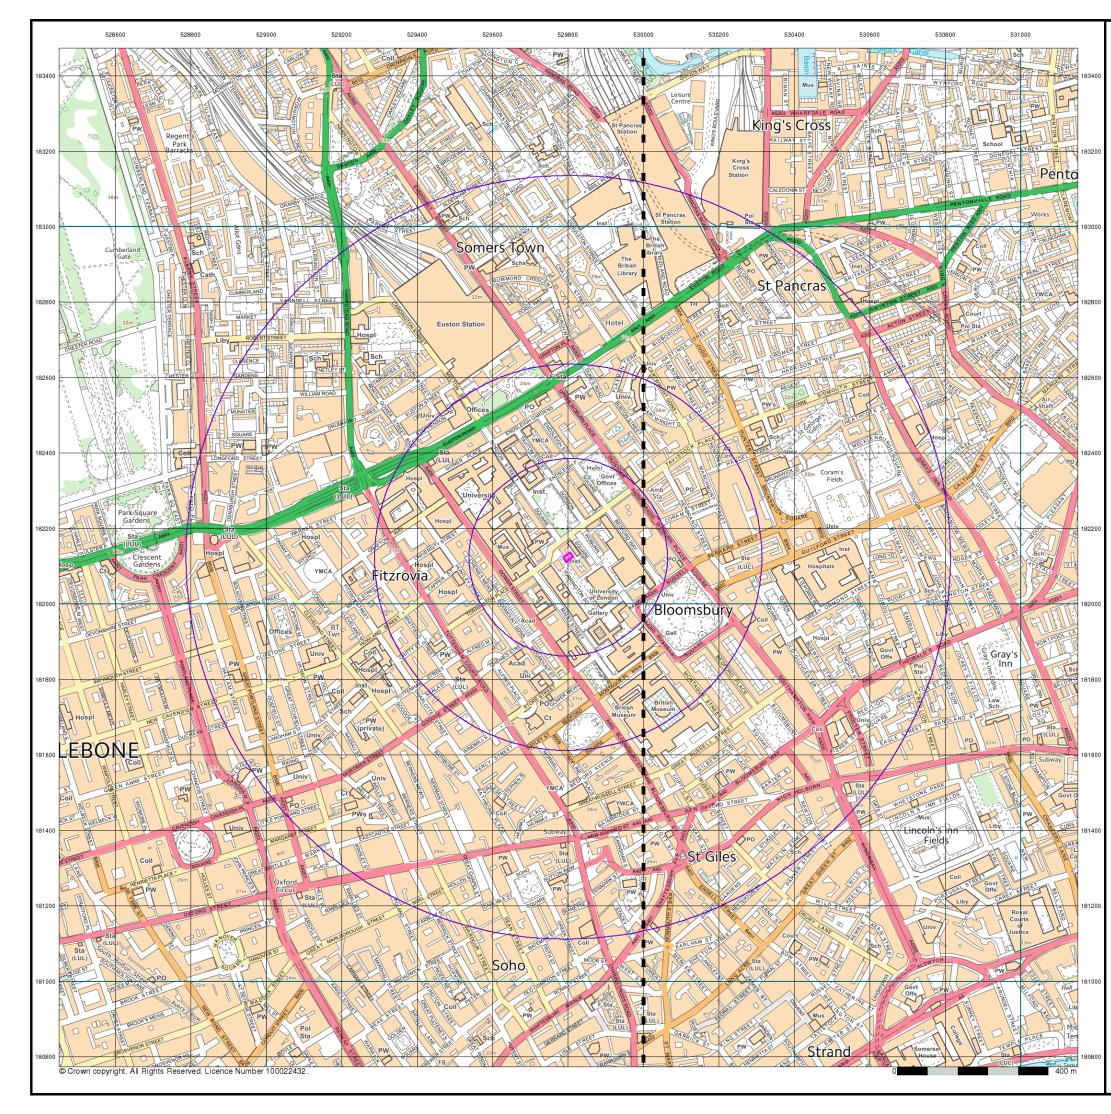

#### Source map scale - 1:10,000

VectorMap Local (Raster) is Ordnance Survey's highest detailed 'backdrop' mapping product. These maps are produced from OS's VectorMap Local, a simple vector dataset at a nominal scale of 1:10,000, covering the whole of Great Britain, that has been designed for creating graphical mapping. OS VectorMap Local is derived from large-scale information surveyed at 1:1250 scale (covering major towns and cities),1:2500 scale (smaller towns, villages and developed rural areas), and 1:10 000 scale (mountain, moorland and river estuary areas).