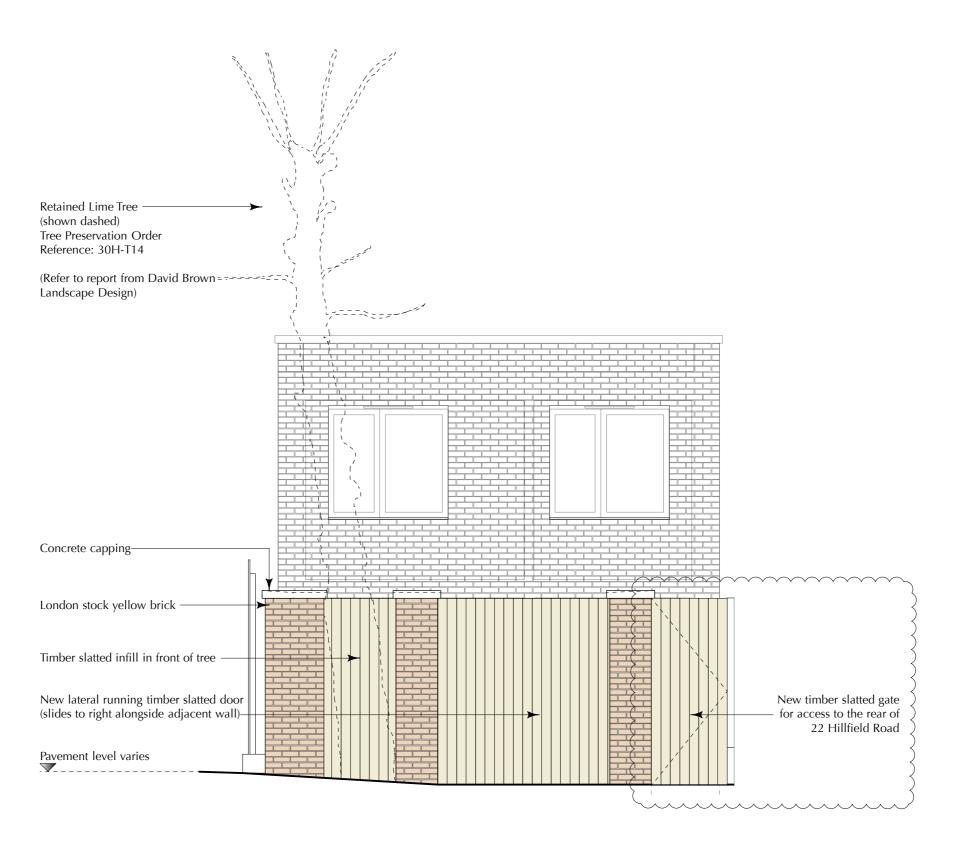

## Revision A 24.07.17 Amended as bubbled. (Client request: Added access to 22 Hillfield Road from Mill Lane)

| Project / Location:<br>Client: | 22 Hillfield Road, West Hampstead, London, NW6 1PZ<br>Mrs. H. M. Boorer & Ms. R. Halpin | 0m         | 1m       | 2m     | 3m 5m                   |
|--------------------------------|-----------------------------------------------------------------------------------------|------------|----------|--------|-------------------------|
| Drawing Title:                 | Proposed Boundary Elevation                                                             | Drawing No | : PL 007 | Date:  | 07.05.14                |
| Scale:                         | 1:50 @ A3                                                                               | Drawn by:  | KL       | Purpos | e: Planning Application |