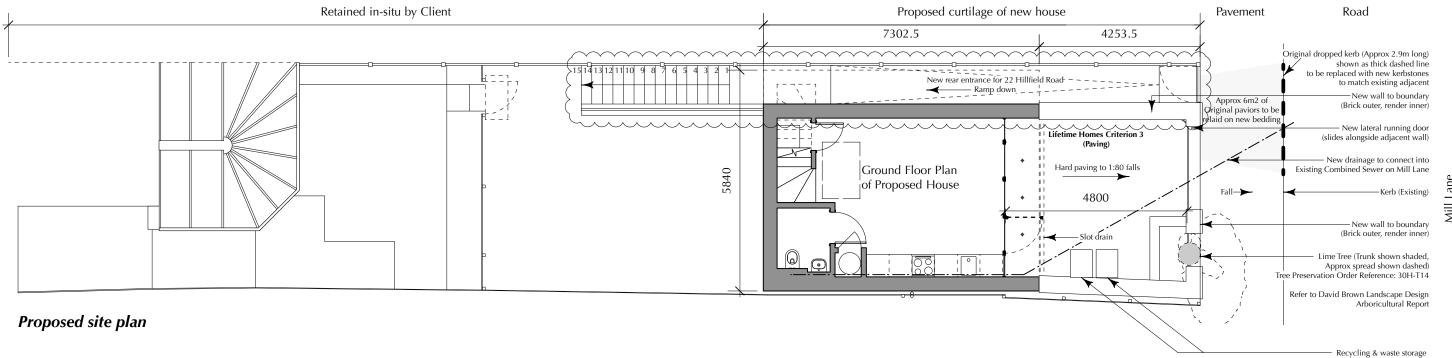

It is not intended for

Building Control or Construction purposes.

Rear Garden at 24 Hillfield Road

Existing site plan

Rear Garden at 20 Hillfield Road

## Revision B 24.07.17 Amended as bubbled. (Client request: Added access to 22 Hillfield Road from Mill Lane)

Revision A 11.02.14 - Lifetime Homes Criterion 1 (Parking) omitted at the request of Camden Council Planning Department

- Proposed widening of dropped kerb omitted at the request of Camden Council Planning Department

| Project / Location:<br>Client: | 22 Hillfield Road, West Hampstead, London, NW6 1PZ<br>Mrs. H. M. Boorer & Ms. R. Halpin | 0m         | 1m       | 2m     | 3m 5m                   |
|--------------------------------|-----------------------------------------------------------------------------------------|------------|----------|--------|-------------------------|
| Drawing Title:                 | Site Plans: Existing & Proposed                                                         | Drawing No | : PL 002 | Date:  | 07.05.14                |
| Scale:                         | 1:100 @ A3                                                                              | Drawn by:  | KL       | Purpos | e: Planning Application |