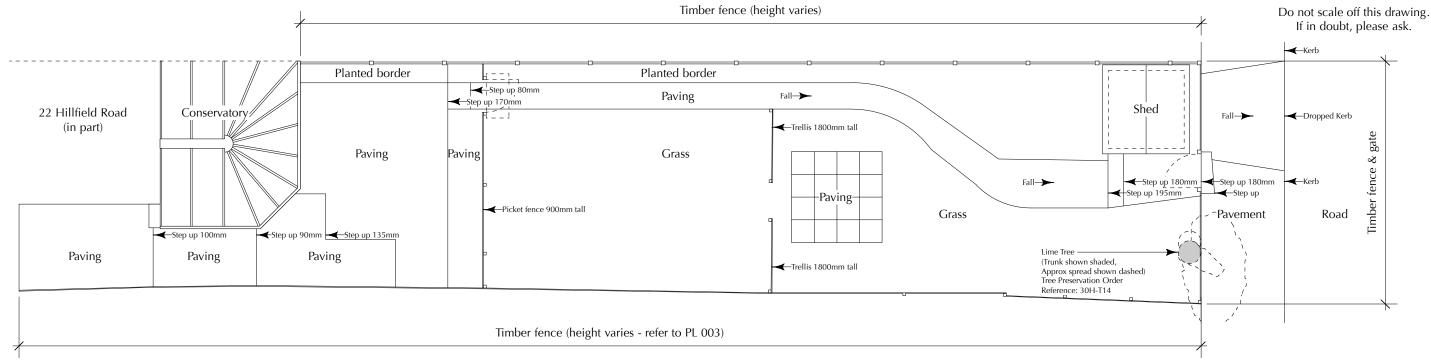

It is not intended for

Building Control or Construction purposes.

Rear Garden at 24 Hillfield Road

Existing site plan

Rear Garden at 20 Hillfield Road