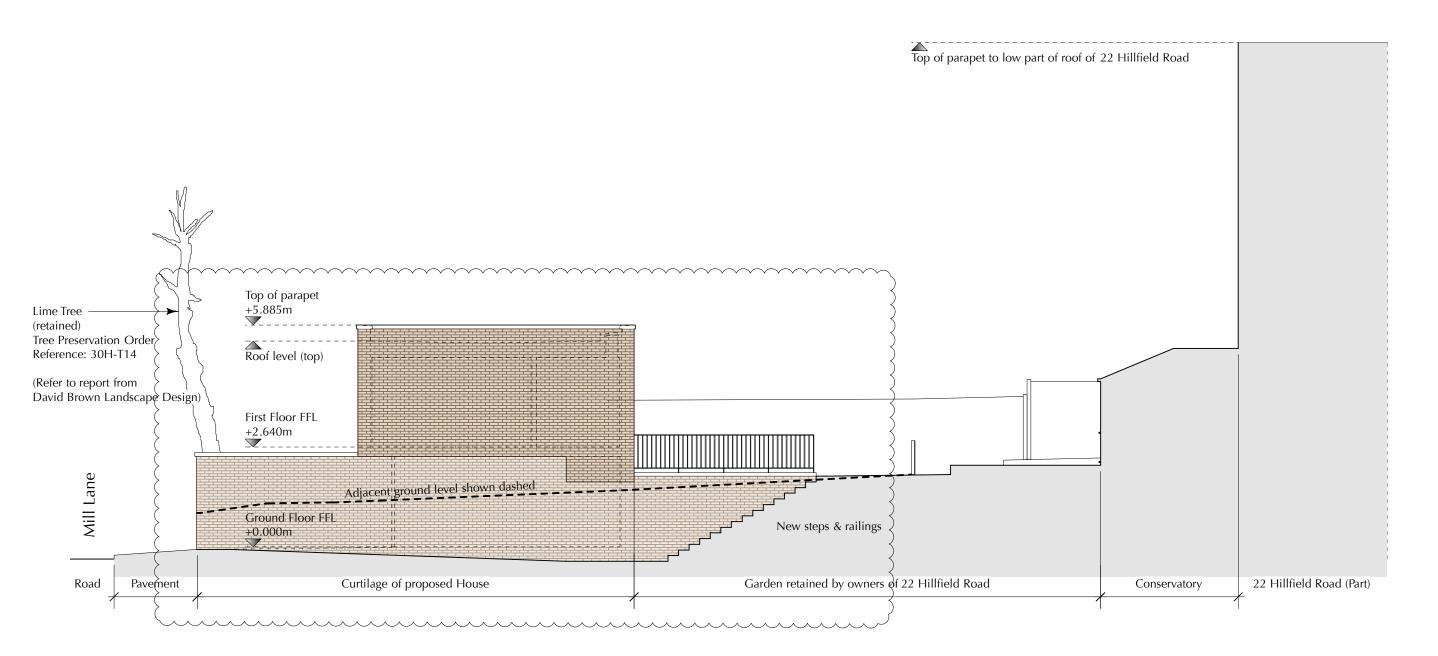

## Revision A 24.07.17 Amended as bubbled. (Client request: Added access to 22 Hillfield Road from Mill Lane)

| Project / Location:<br>Client: | 22 Hillfield Road, West Hampstead, London, NW6 1PZ<br>Mrs. H. M. Boorer & Ms. R. Halpin | 0m 1m 2m 3m        | 5m       |                      |
|--------------------------------|-----------------------------------------------------------------------------------------|--------------------|----------|----------------------|
| Drawing Title:                 | Proposed Site Section showing East Facing Elevation 1:100 @ A3                          | Drawing No: PL 004 | Date:    | 07.05.14             |
| Scale:                         |                                                                                         | Drawn by: KL       | Purpose: | Planning Application |