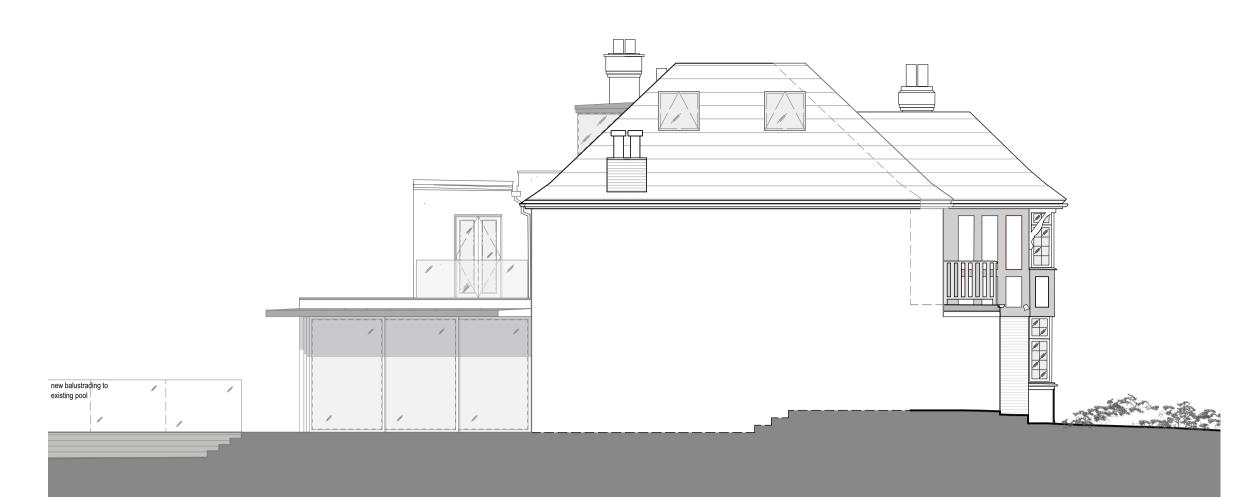

Proposed Roof Plan scale 1:100

Proposed South East Elevation scale 1:100

**Proposed Rear Elevation** 

scale 1:100

Proposed North West Elevation scale 1:100

**PROPOSED WORKS:** 1 Fixed framed glass

Description: Rev: Date: 2014 12 11 Issued for Amendments to approved Planning Application A 2017 07 03 Issued for Amendments to approved Planning Application