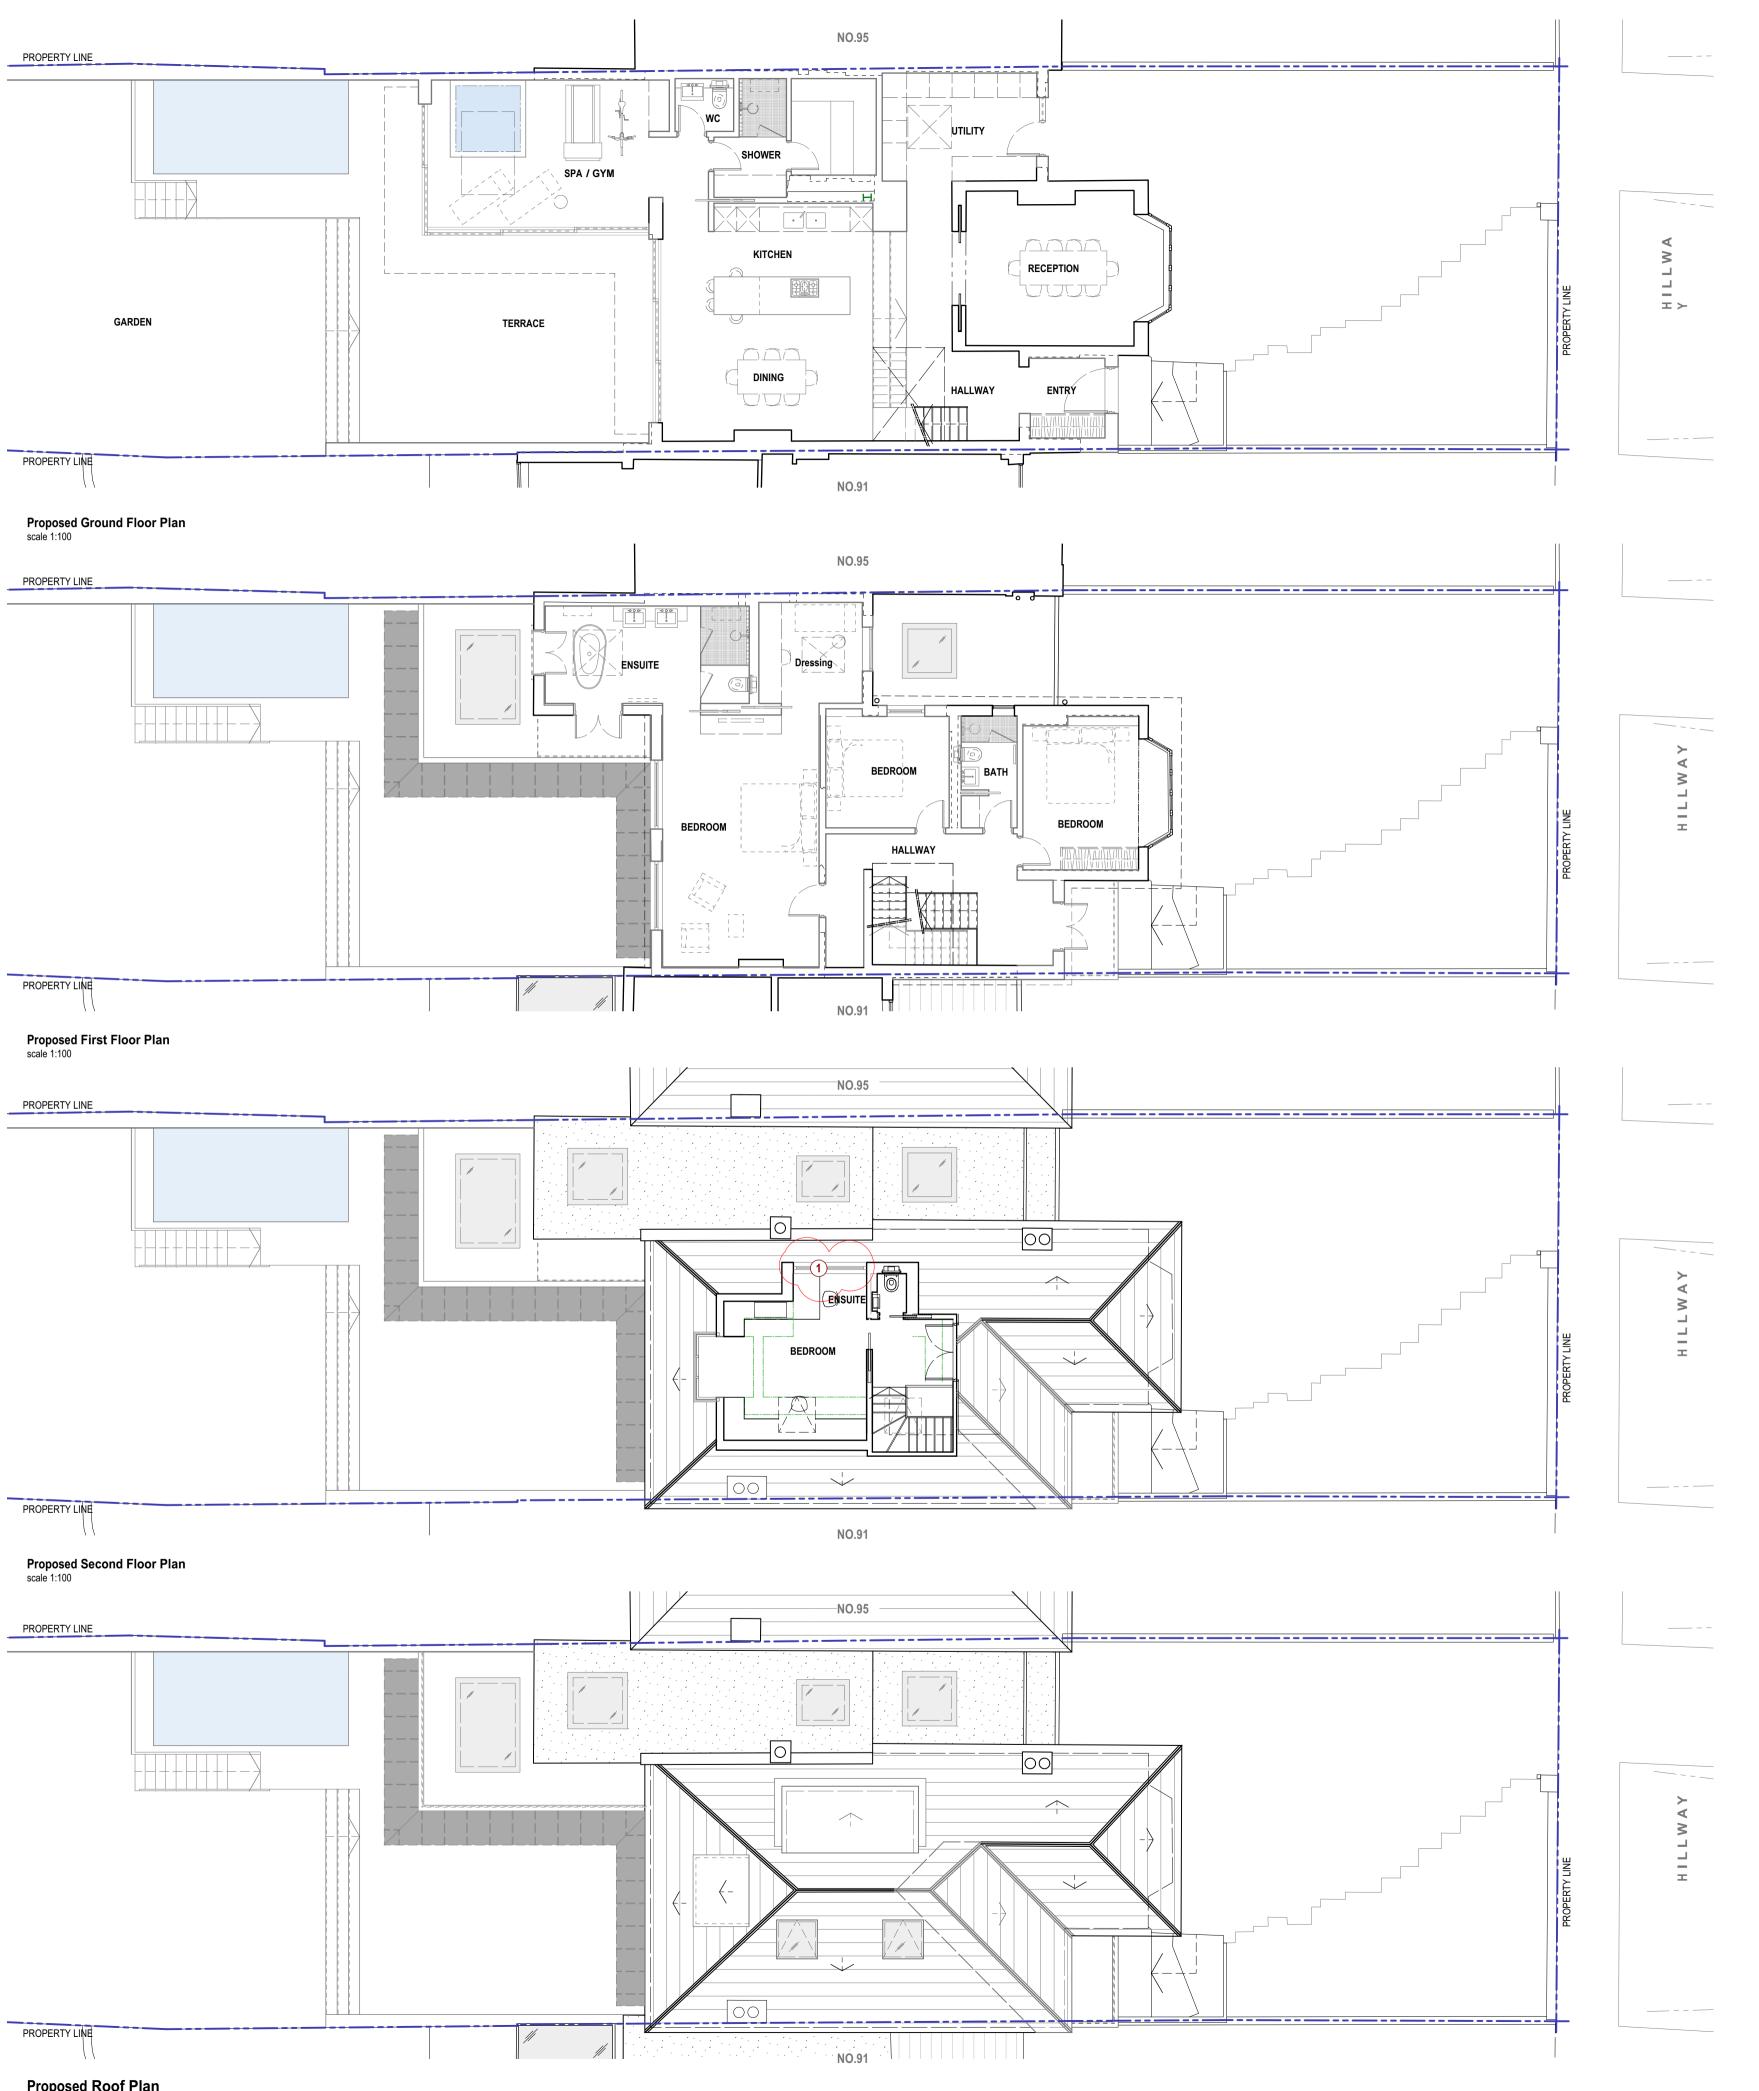

Proposed Roof Plan scale 1:100

Proposed South East Elevation scale 1:100

**Proposed Rear Elevation** 

scale 1:100

Proposed North West Elevation scale 1:100

**PROPOSED WORKS:** 1 Fixed framed glass

Description: Rev: Date: 2014 12 11 Issued for Amendments to approved Planning Application A 2017 07 03 Issued for Amendments to approved Planning Application

|      | Project:        | 93 Hillway, Highgate<br>N6 6AB, London                                    |         |         |      |   |                                                                                                                           |
|------|-----------------|---------------------------------------------------------------------------|---------|---------|------|---|---------------------------------------------------------------------------------------------------------------------------|
| -    | Dwg no:         | 1301 / PL.02                                                              |         |         |      |   | 3 <i>s</i>                                                                                                                |
|      | Drawing:        | Proposed Plans and Elevations with<br>Amendments to approved Planning App |         |         |      |   | architects and designers                                                                                                  |
| This | Date:<br>Scale: | June 2017<br>1:100 @ A1                                                   | C<br>NW | D<br>NW | Rev: | Α | T +44 (0)20 8332 99 -66 F -91 W www.3s-ad.com E info@3s-ad.com<br>17A Princes Road, Richmond upon Thames, Surrey TW10 6DQ |
|      |                 |                                                                           |         |         |      |   |                                                                                                                           |