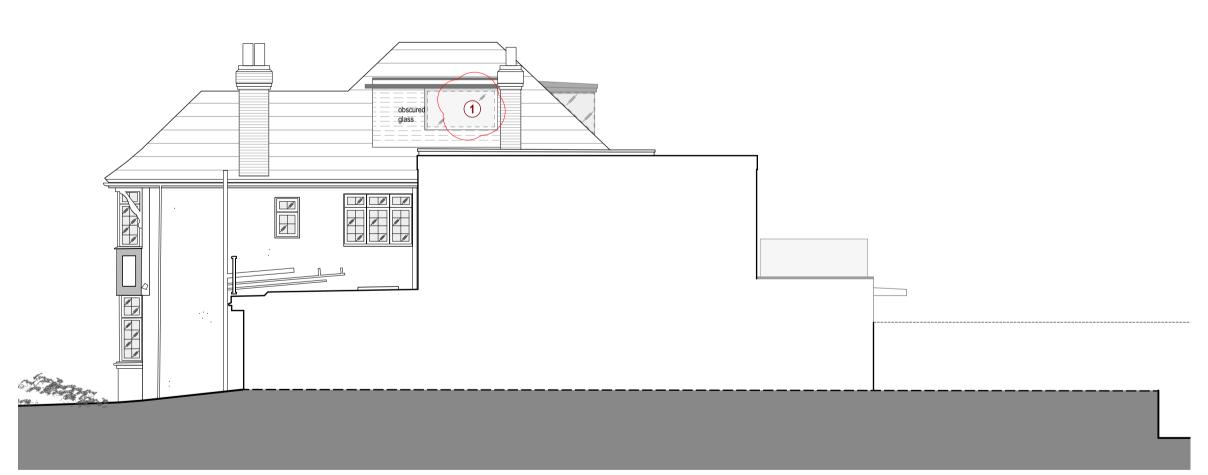

Proposed Roof Plan scale 1:100

Proposed South East Elevation scale 1:100

**Proposed Rear Elevation** 

scale 1:100

Proposed North West Elevation scale 1:100

**PROPOSED WORKS:** 1 Fixed framed glass

Description: Rev: Date: 2014 12 11 Issued for Amendments to approved Planning Application A 2017 07 03 Issued for Amendments to approved Planning Application