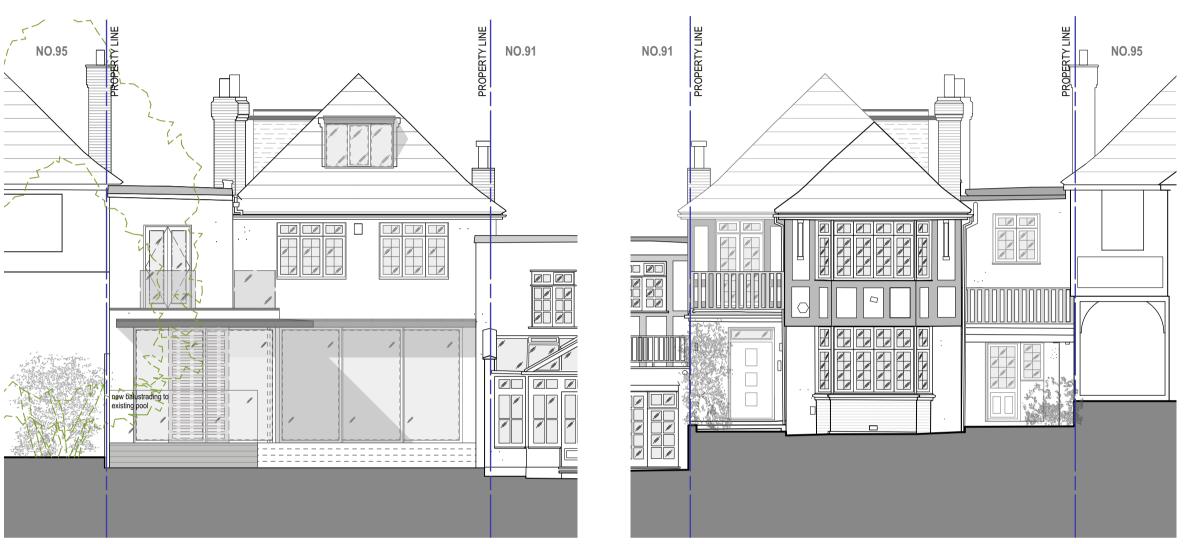

Proposed Roof Plan scale 1:100

Proposed South East Elevation scale 1:100

**Proposed Rear Elevation** 

scale 1:100

Proposed North West Elevation scale 1:100

**PROPOSED WORKS:** 1 Fixed framed glass

Description: Rev: Date: 2014 12 11 Issued for Amendments to approved Planning Application A 2017 07 03 Issued for Amendments to approved Planning Application