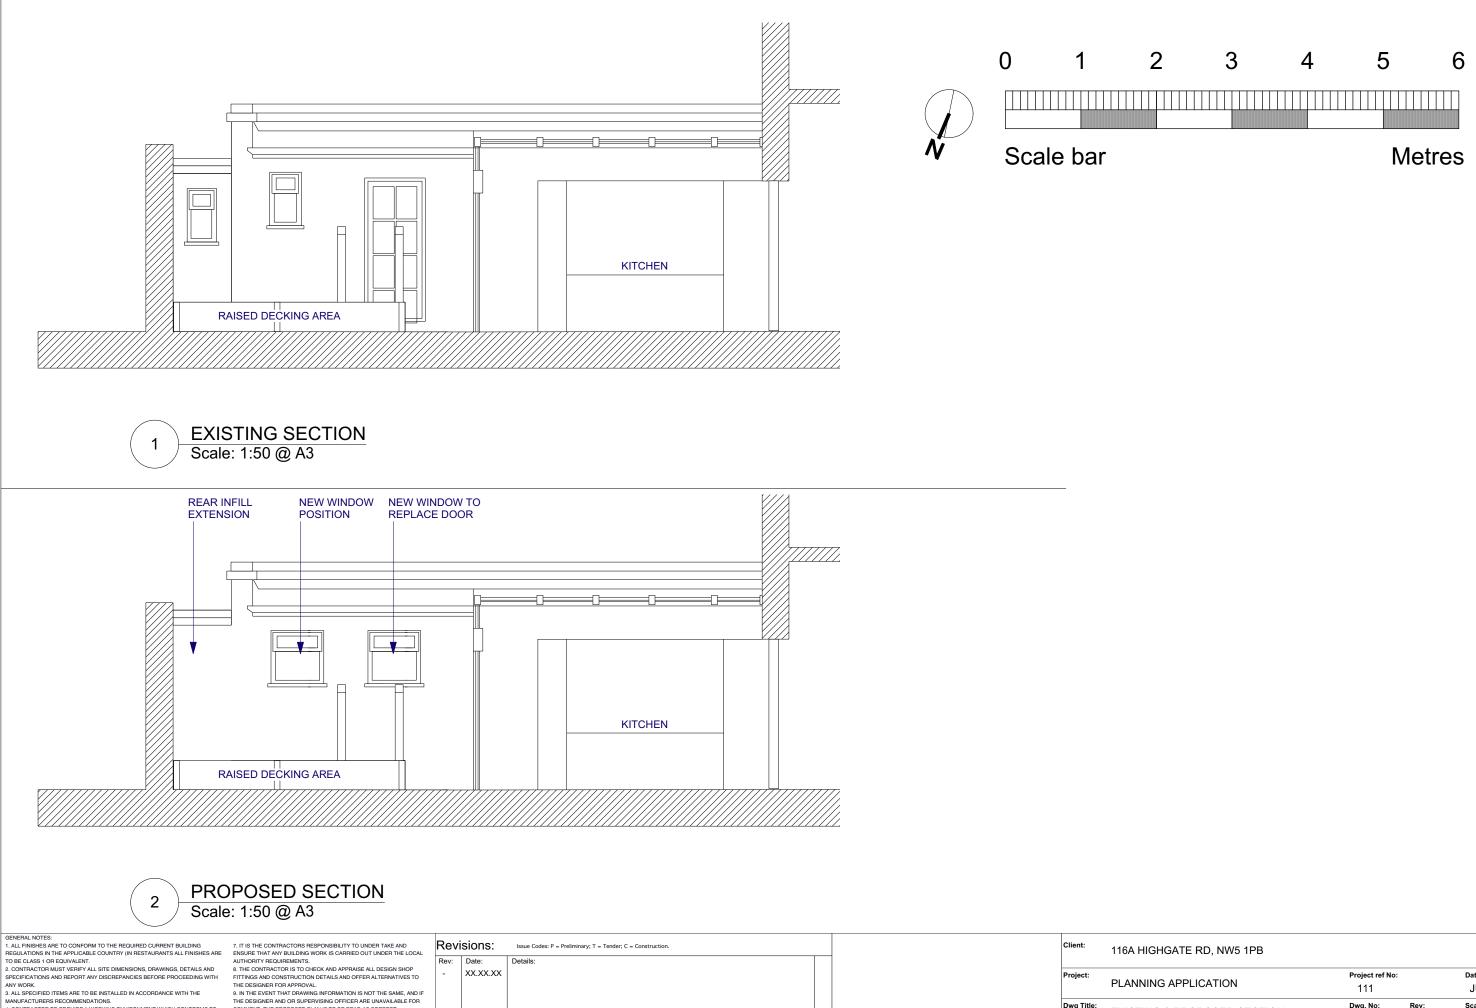

| 116A HIGHGATE RD, NW5 1PB   |                 |           |         |
|-----------------------------|-----------------|-----------|---------|
| PLANNING APPLICATION        | Project ref No: |           | Date:   |
|                             | 111             |           | JUNE 17 |
| EXISTING & PROPOSED SECTION | Dwg. No:        | Rev:      | Scale:  |
|                             | 005             | /         | 1:50    |
| PLAN                        |                 | Drawn By: | • A3    |
|                             |                 | RM        |         |
|                             |                 |           |         |