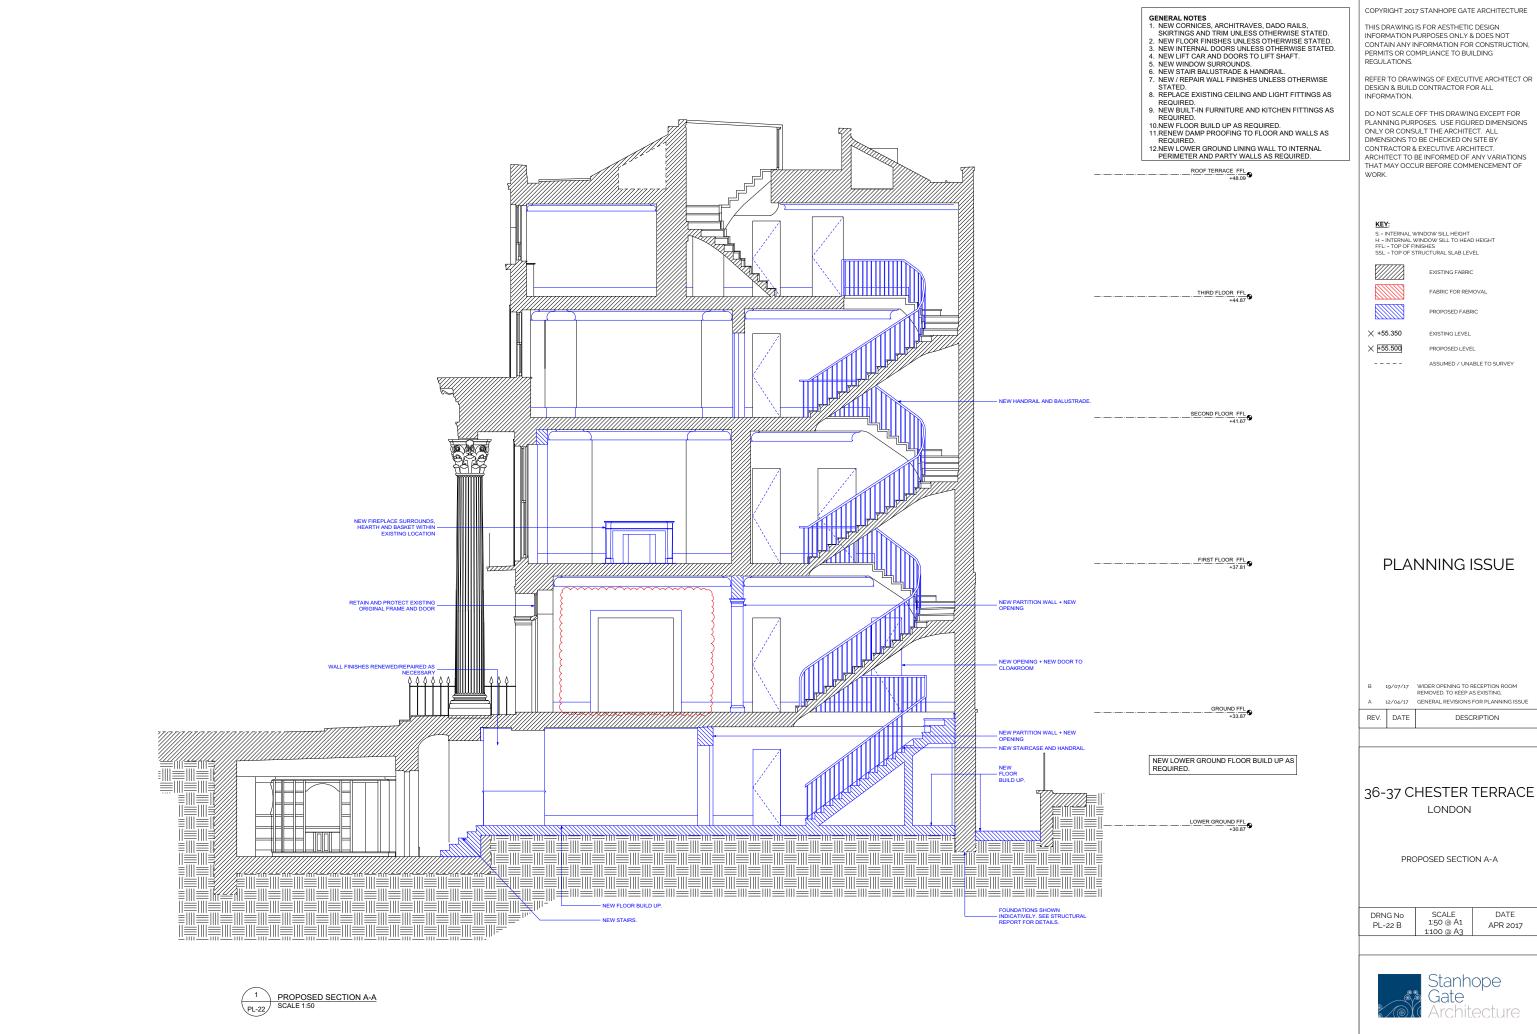

COPYRIGHT 2017 STANHOPE GATE ARCHITECTURE

THIS DRAWING IS FOR AESTHETIC DESIGN INFORMATION PURPOSES ONLY & DOES NOT CONTAIN ANY INFORMATION FOR CONSTRUCTION. PERMITS OR COMPLIANCE TO BUILDING REGULATIONS.

DO NOT SCALE OFF THIS DRAWING EXCEPT FOR PLANNING PURPOSES. USE FIGURED DIMENSIONS ONLY OR CONSULT THE ARCHITECT. ALL DIMENSIONS TO BE CHECKED ON SITE BY CONTRACTOR & EXECUTIVE ARCHITECT. ARCHITECT TO BE INFORMED OF ANY VARIATIONS THAT MAY OCCUR BEFORE COMMENCEMENT OF WORK.

ASSUMED / UNABLE TO SURVEY

## PLANNING ISSUE

36-37 CHESTER TERRACE

DATE APR 2017

105 JERMYN STREET LONDON SW1Y 6EE T 020 7451 0955 mail@stanhopegate.co.uk