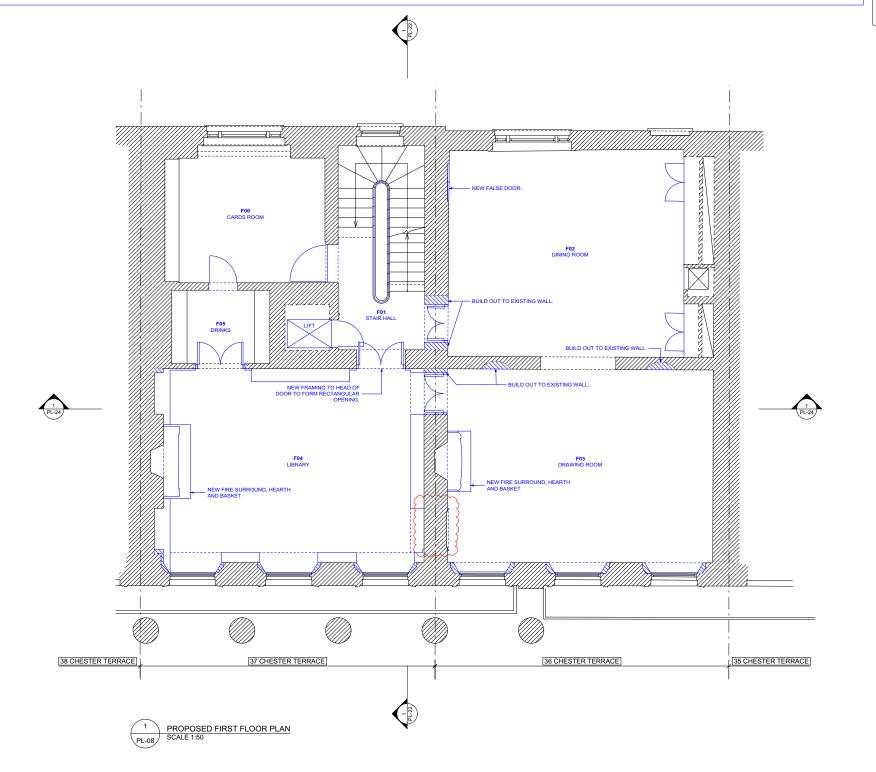

PROPOSED WORKS:
F01 STAIR HALL
1. BUILD OUT TO EXISTING WALL.

F02 DINING ROOM

1. BUILD OUT TO EXISTING WALL.

F03 DRAWING ROOM

1. NEW FIRE SURROUND, HEARTH AND BASKET.
2. BUILD OUT TO EXISTING WALL.
3. NEW OPENING IN WALL FOR DOOR.

F04 LIBRARY

1. NEW FIRE SURROUND, HEARTH AND BASKET.

2. BUILD OUT TO EXISTING WALL.

3. NEW FRAMING TO HEAD OF DOOR TO FORM RECTANGULAR OPENING.

F05 DRINKS
1. NEW DOOR(S).
2. NO GENERAL NOTES APPLY.

F06 CARDS ROOM

1. NEW DOOR(S).
2. NO GENERAL NOTES APPLY.

GENERAL NOTES

1. NEW CORNICES, ARCHITRAVES, DADO RAILS, SKIRTINGS AND TRIM UNLESS OTHERWISE STATED.
2. NEW INTERNAL DOORS UNLESS OTHERWISE STATED.
3. NEW FLOOR FINISHES UNLESS OTHERWISE STATED.
4. NEW LIFT CAR AND DOORS TO LIFT SHAFT.
5. NEW WINDOW SURROUNDS.
6. REPLACE EXISTING CEILING AND LIGHT FITTINGS AS REOLINED.

6. REPLACE EXISTING CEILING AND LIGHT FITTINGS AS REQUIRED.
7. NEW / REPAIR WALL FINISHES UNLESS OTHERWISE STATED.
8. NEW BUILT-IN FURNITURE AND KITCHEN FITTINGS AS REQUIRED.
9. NEW STAIR BALUSTRADE & HANDRAIL.

EXISTING FABRIC

FABRIC FOR REMOVAL

PROPOSED FABRIC

× +55.350 EXISTING LEVEL × +55.500

PROPOSED I EVEL

ASSUMED / UNABLE TO SURVEY

# PLANNING ISSUE

B 19/07/17 PROPOSED OPENING BETWEEN DRAWING ROOM AND LIBRARY REMOVED.

REV. DATE DESCRIPTION

## 36-37 CHESTER TERRACE LONDON

PROPOSED FIRST FLOOR PLAN

PL-08 B

DATE MAR 2017

105 JERMYN STREET LONDON SW1Y 6EE T 020 7451 0955 mail@stanhopegate.co.uk