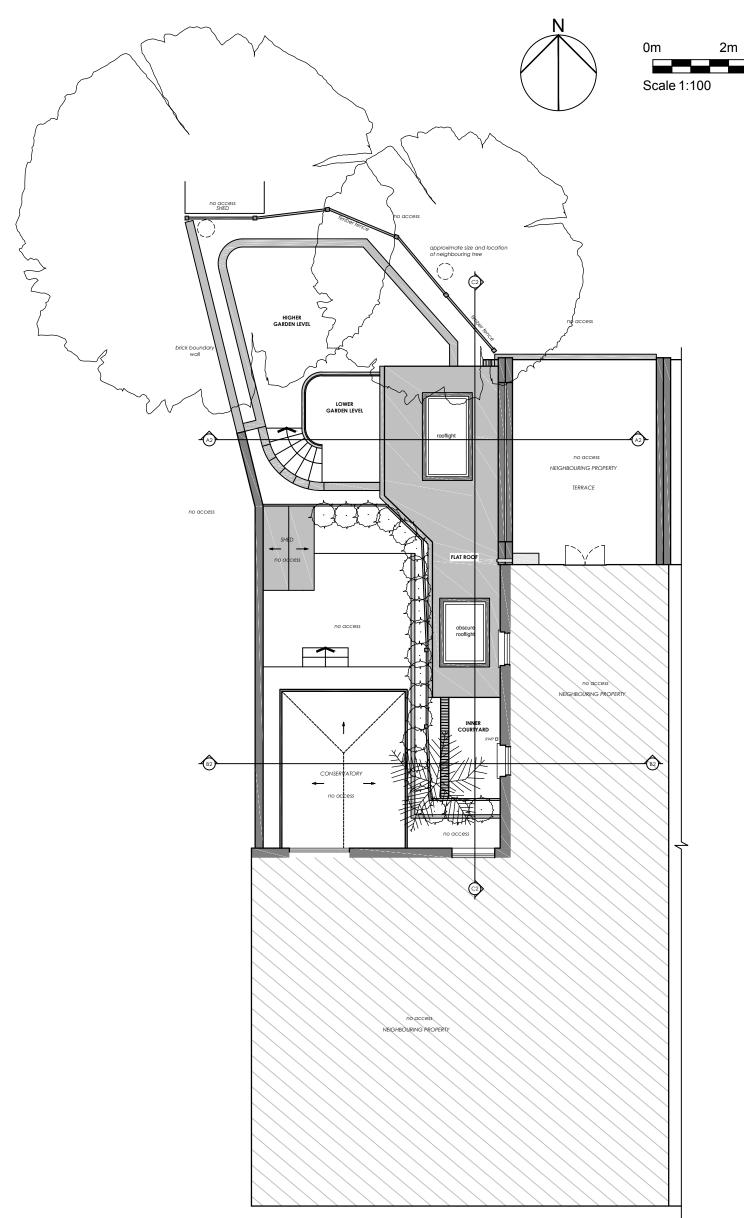

NASSINGTON ROAD

All dimensions to be verified on site by Main Contractor before the start of any shop drawings or work whatsoever either on their own behalf or that of sub-contractors. Report any discrepancies to the Contract Administrator at once. This drawing is to be read with all relevant Architect's and Engineer's drawings and other relevant information.

Drawing Title: Proposed Site Plan

Client:

Nordic Properties Ltd

| Status:   File Ref: |        |             | Version      |       |
|---------------------|--------|-------------|--------------|-------|
| Purpose of          | Issue: | Project No: | Scale:       | Size: |
| Planr               | ning   | 811283      | As Indicated | A3    |