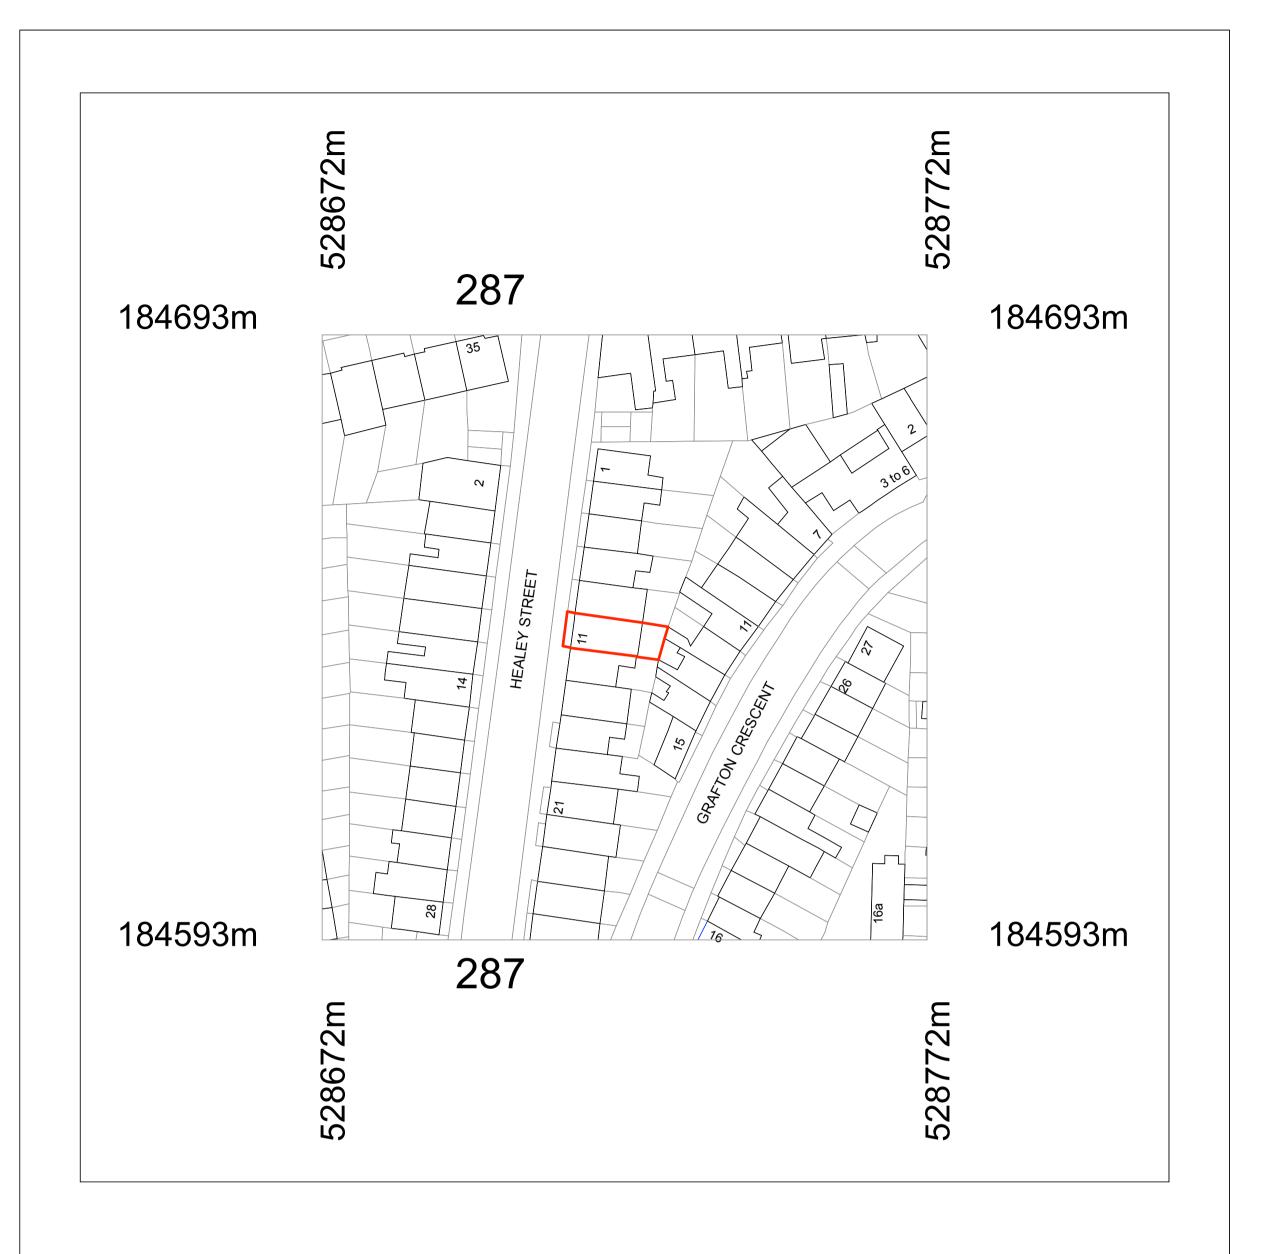

All work must comply with relevant British Standards and Building Regulation requirements. Drawing errors and omissions to be reported to architect immediately.

FOR PLANNING

28.07.17

| client                  |     |
|-------------------------|-----|
| Ben Turner + Sarah Flax |     |
| scale                   |     |
| 1:1250 at A3            |     |
| project                 |     |
| 11 Healey Street        |     |
| drawing title           |     |
| Location Plan           |     |
| drawing no              | rev |
| 1704_PL_010             | _   |
|                         |     |